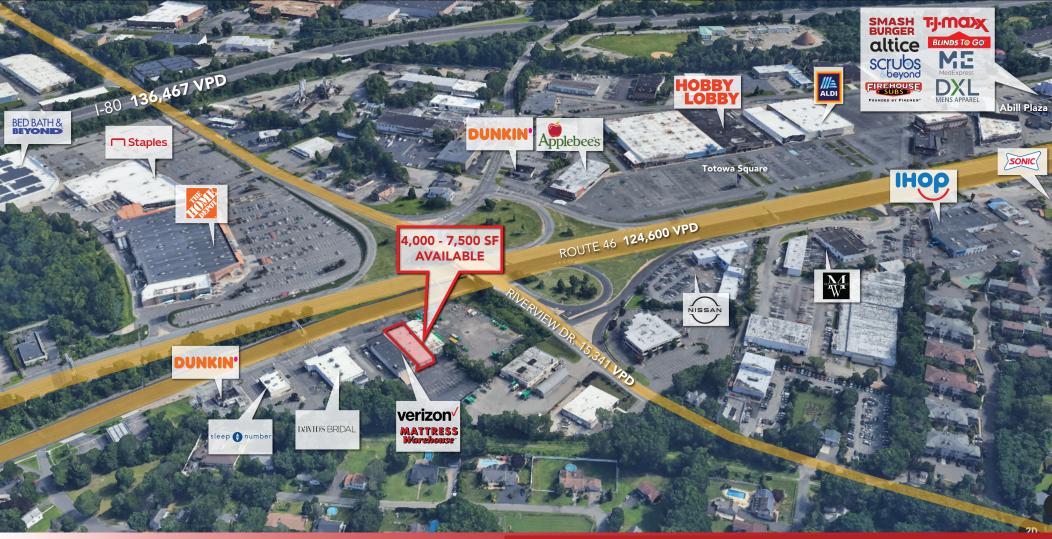

## **540 ROUTE 46** TOTOWA, NEW JERSEY

## FOR 4,000 - 7,500 SF

## **WILLIAM FARKAS**

bfarkas@jefferyrealty.com C: 973.223.6600

O: 908.668.9600 FXT. 215

**540 ROUTE 46** 

TOTOWA, NEW JERSEY

SITE INFORMATION

**GLA:** 21,250 SF

**AVAILABLE:** 4,000 - 7,500 SF

**DIMENSIONS:** 50'x150'

**RENT: CALL FOR QUOTE** 

**PARKING: PER CODE** 

**TRAFFIC:** 124,600 VPD

NNN: \$8.50 PSF

**NOTES: •**CO-TENANTS WITH MATTRESS WARE-

**HOUSE AND VERIZON** 

•LOCATED IN THE HEART OF THE MARKET

"ON THE 50 YARD LINE!"

•GREAT PYLON SIGNAGE

**540 ROUTE 46** 

TOTOWA, NEW JERSEY

FACADE AND PYLON

**540 ROUTE 46** 

TOTOWA, NEW JERSEY

MARKET AERIAL