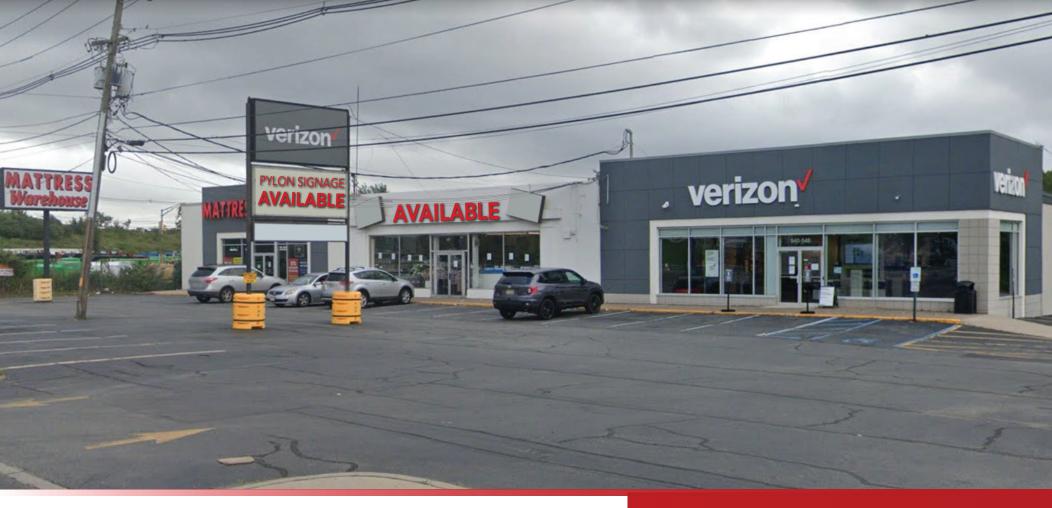

"ON THE 50 YARD LINE!"

•GREAT PYLON SIGNAGE

**540 ROUTE 46** 

TOTOWA, NEW JERSEY

FACADE AND PYLON

**540 ROUTE 46** 

TOTOWA, NEW JERSEY

MARKET AERIAL