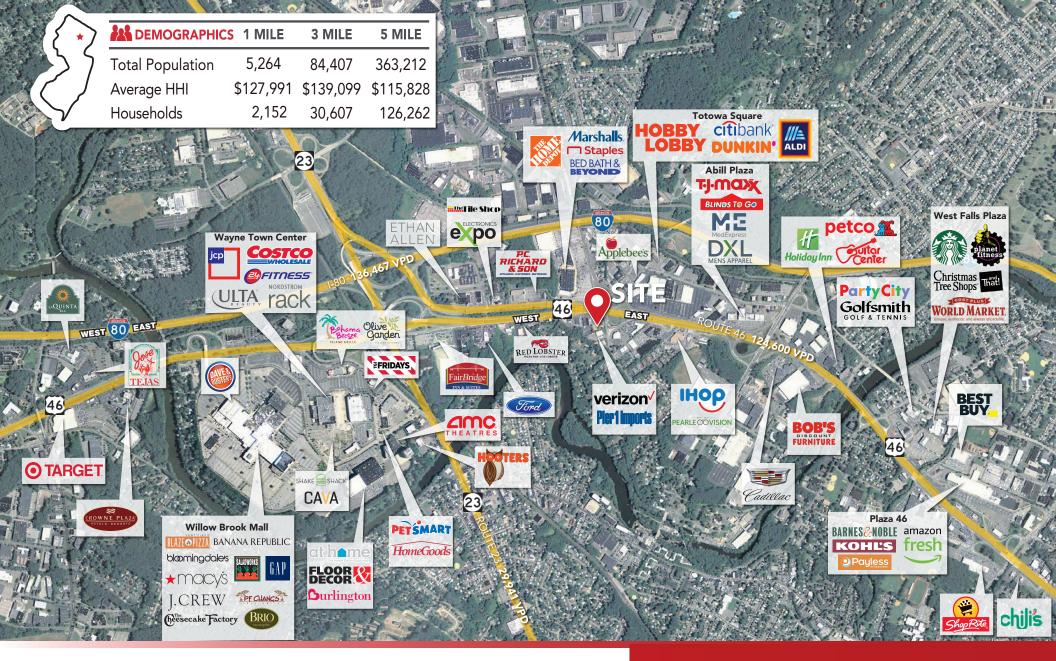

"ON THE 50 YARD LINE!"

•GREAT PYLON SIGNAGE

**540 ROUTE 46** 

TOTOWA, NEW JERSEY

FACADE AND PYLON

**540 ROUTE 46** 

TOTOWA, NEW JERSEY

MARKET AERIAL