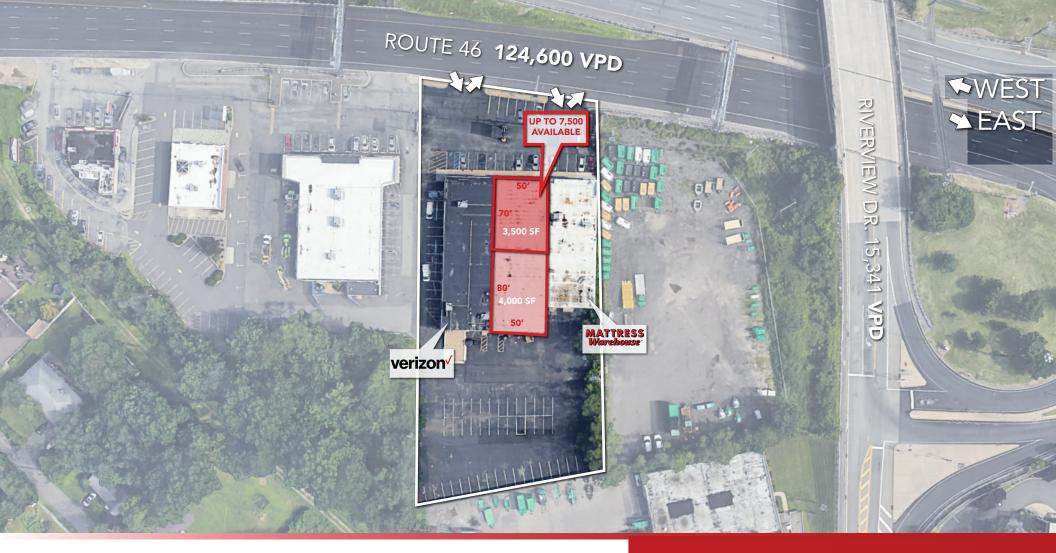

## **WILLIAM FARKAS**

bfarkas@jefferyrealty.com C: 973.223.6600

O: 908.668.9600 FXT. 215

**540 ROUTE 46** 

TOTOWA, NEW JERSEY

SITE INFORMATION

**GLA:** 21,250 SF

**AVAILABLE:** 4,000 - 7,500 SF

**DIMENSIONS:** 50'x150'

**RENT: CALL FOR QUOTE** 

**PARKING: PER CODE** 

**TRAFFIC:** 124,600 VPD

NNN: \$8.50 PSF

**NOTES: •**CO-TENANTS WITH MATTRESS WARE-

**HOUSE AND VERIZON** 

•LOCATED IN THE HEART OF THE MARKET