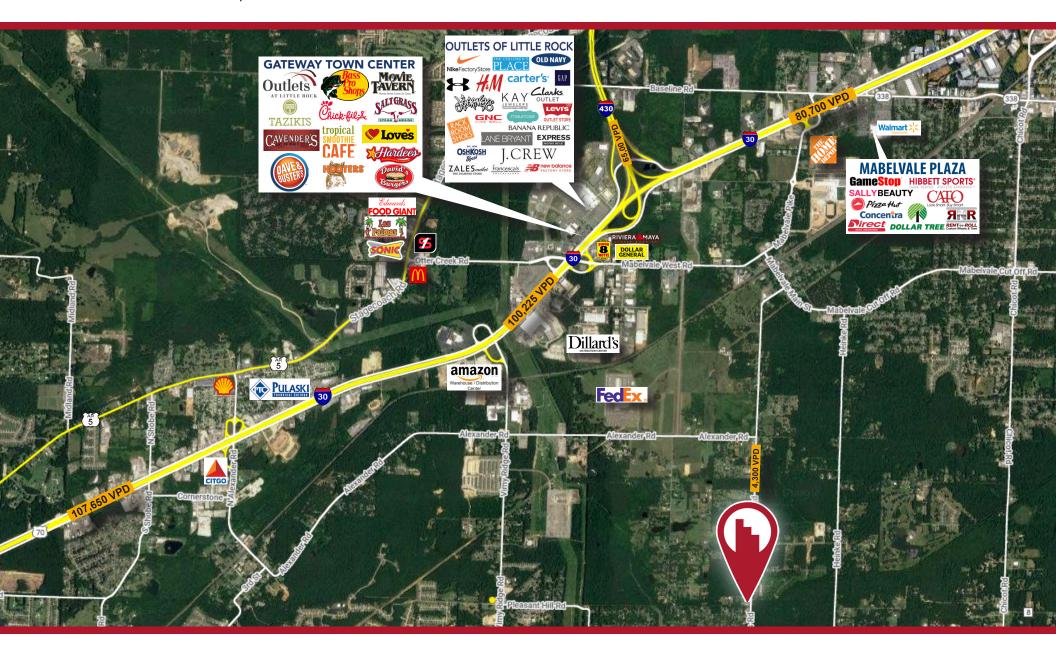

# **TRAFFIC COUNTS**

I-30: 85,000 VPD Sardis Rd: 4,300 VPD

AGENT **O** 501.375.3200 | **D** 501.244.7527 dlaning@kelleycp.com