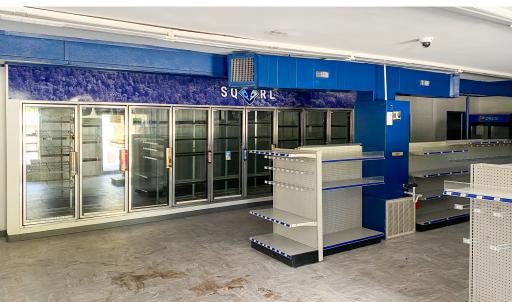

## **COMMENTS**

- Prime C-store location with 157' of frontage on Sardis Rd with two curb cuts
- All FFE conveys, including all coolers and shelving
- Six (6) gas pumps with a canopy
- 12 parking spaces