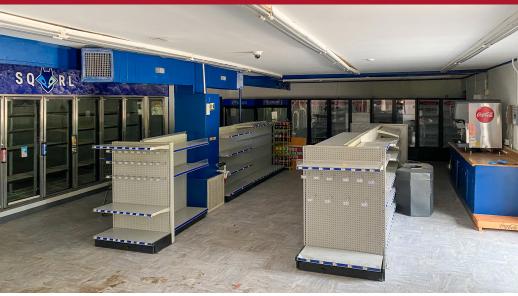

## **COMMENTS**

- Prime C-store location with 157' of frontage on Sardis Rd with two curb cuts
- All FFE conveys, including all coolers and shelving
- Six (6) gas pumps with a canopy
- 12 parking spaces