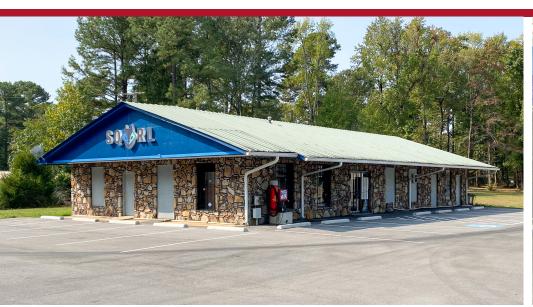

## **AVAILABLE**

±3,000 SF Convenience Store on ±0.65 acres

## **COMMENTS**

- Prime C-store location with 157' of frontage on Sardis Rd with two curb cuts
- All FFE conveys, including all coolers and shelving
- Six (6) gas pumps with a canopy
- 12 parking spaces