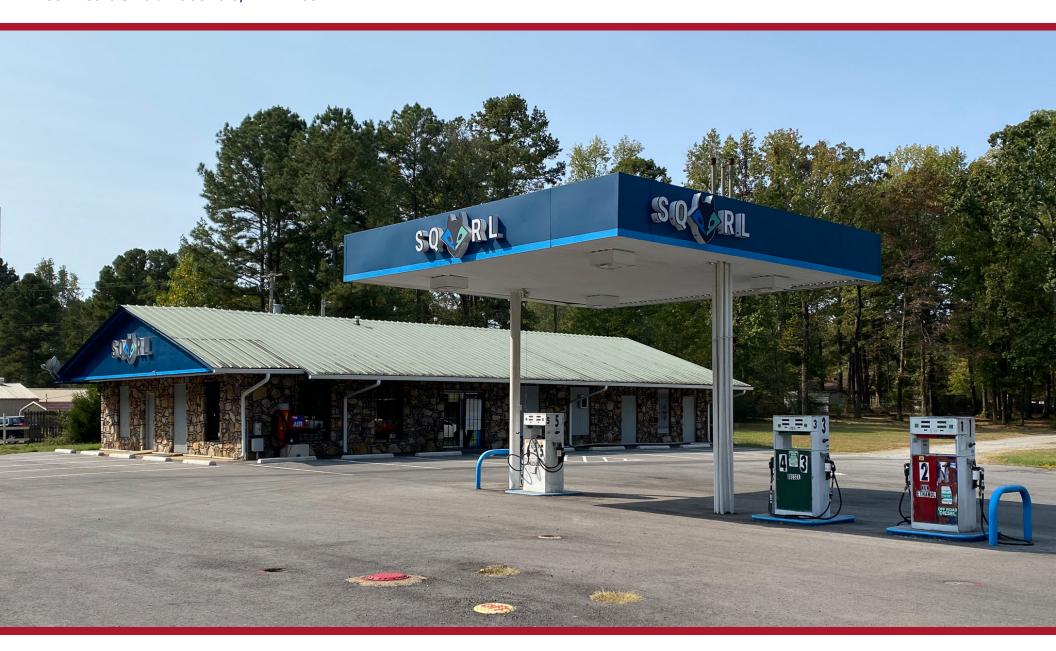

## **AVAILABLE**

±3,000 SF Convenience Store on ±0.65 acres

## **COMMENTS**

- Prime C-store location with 157' of frontage on Sardis Rd with two curb cuts
- All FFE conveys, including all coolers and shelving
- Six (6) gas pumps with a canopy
- 12 parking spaces

# **TRAFFIC COUNTS**

I-30: 85,000 VPD Sardis Rd: 4,300 VPD

AGENT **O** 501.375.3200 | **D** 501.244.7527 dlaning@kelleycp.com