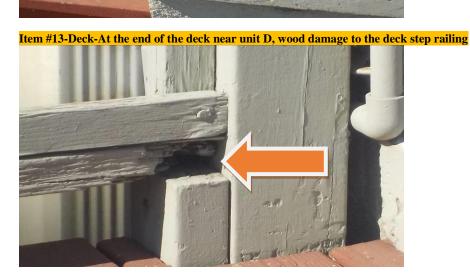

(Drawing not to scale) © 2002

**Bathroom #1** Location Rear hall for Grace/Raven, Corky's/Smoke Shop # = Item Number S = Satisfactory M = Marginal P = Poor H = Safety Hazard H127 Ceiling/walls/door \_\_\_ Cracks \_\_\_\_ Moisture stains \_\_\_ Missing hardware Electrical outlet \_\_\_\_ None \_\_\_\_\_ Operated \_\_\_\_\_ GFCI reset @ outlet/right of the sink 128 GFI protected \_\_\_\_\_ Yes \_\_\_ No \_\_\_ Potential safety hazard \_\_\_ Non GFI within 6' of water 129 **Lighting** \_\_\_\_\_ Operates properly \_\_\_\_ Does not operate \_\_\_\_ Bulb burned out \_\_\_\_ None 130 🗸 Exhaust fan \_\_\_\_ V Operates \_\_\_\_ Not operated \_\_\_\_ None Floor \_\_\_ Carpet \_\_\_ Stained \_\_\_ Tile \_\_\_ Linoleum \_\_\_ Wood \_\_\_ Damaged 131 132 na **Heat source** \_\_\_Present/operates \_\_Low flow \_\_Not operated \_\_\_✓None Pipes \_\_\_\_Cast iron Pressure Copper \_\_\_\_Galvanized Drain Plastic \_\_\_\_Steel \_\_\_Leaking 133 🗸 Shower/tub area \_\_\_Fiberglass \_\_\_Tile \_\_\_Marble \_\_\_Steel \_\_\_\_None 134 na \_\_Caulk/grout needed \_\_\_Loose tiles \_\_\_Missing plug \_\_\_Rotted floor \_\_\_Slow drain <sup>135</sup> na Shower/tub faucet \_\_Operated \_\_Low flow shower head \_\_gpm \_\_Hot/cold reversed 
 Sink
 Needs caulking
 Chipped
 None