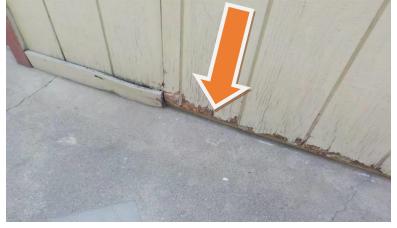

N/A or na: Not applicable or none

| #  | S        | M        | P        | # = Item Number $S = Satisfactory$ $M = Marginal$ $P = Poor$ $H = Safety Hazard$ $H = Safety Hazard$                                                                                                                                                                                                                                                                                                     |
|----|----------|----------|----------|----------------------------------------------------------------------------------------------------------------------------------------------------------------------------------------------------------------------------------------------------------------------------------------------------------------------------------------------------------------------------------------------------------|
|    |          |          |          | <u>GROUNDS</u>                                                                                                                                                                                                                                                                                                                                                                                           |
| 0  |          | <b>√</b> |          | Parking lot       Concrete       ✓ Asphalt       Gravel         ✓ Sinking       ✓ Stress cracks       ✓ Displacement       Fill cracks/seal coat                                                                                                                                                                                                                                                         |
| 1  | na       |          |          | <b>Fencing</b> Type                                                                                                                                                                                                                                                                                                                                                                                      |
| 2  | ✓        |          |          | GradingDrains toward structureInadequate drainage                                                                                                                                                                                                                                                                                                                                                        |
| 3  | ✓        |          |          | Landscaping     Overgrown     Other       Adversely affecting;     Driveway     Electrical service     Sidewalk     Structure                                                                                                                                                                                                                                                                            |
| 4  | ✓        |          |          | Water metersMeter box is filled with dirt/debris Location See attached appraisal map                                                                                                                                                                                                                                                                                                                     |
| 5  | na       |          |          | Retaining wallSettling cracksCMU (block)Poured in placeDry stack                                                                                                                                                                                                                                                                                                                                         |
| 6  | <b>√</b> |          |          | StepsConcrete Corner @ units D and G Wood Wood railings/pickets/rail caps        CrackedDamaged woodRecommend repair/paint Please see the pest report Inconsistent stair riser Incorrect stair tread width Recommend hand railings                                                                                                                                                                       |
| 7  | <b>✓</b> |          |          | WalkwaysBrickConcreteStoneNone                                                                                                                                                                                                                                                                                                                                                                           |
|    |          |          |          | Drains toward structure                                                                                                                                                                                                                                                                                                                                                                                  |
| 8  | na       |          |          | #1 A/C condenserNoneLevel Outside shutoffYesNoRusted                                                                                                                                                                                                                                                                                                                                                     |
|    | па       |          |          | Year Brand Model # Serial #                                                                                                                                                                                                                                                                                                                                                                              |
| 9  | na       |          |          | #2 A/C condenser None Level Outside shutoff Yes No Rusted Year Brand Model # Serial #                                                                                                                                                                                                                                                                                                                    |
| 10 | na       |          |          | BalconyNoneRailings presentRecommend hand railings/balusters                                                                                                                                                                                                                                                                                                                                             |
| 11 | ✓        |          |          | Caulking recommendedBrickDoorsPipe penetrations All_TrimWindows                                                                                                                                                                                                                                                                                                                                          |
| 12 | na       |          |          | Chimney       ✓ None       Framed wood       CMU       Brick       Metal       Stone         Tile flue       Metal flue       Vented       Rain cap       Spark arrestor         Cracked/Loose chimney cap       Flaking/spalling       Holes in metal         Have flue cleaned and re-evaluated       Not evaluated         Damaged wood       Recommend repair/paint       Please see the pest report |
| 13 |          | >        |          | Deck       ✓ Wood frame       ✓ Wood planks       ✓ Wood rails/pickets       2x6 Wood rail cap         Supports and piers       Wood       Concrete       Treated       ✓ Not visible         Damaged wood       Recommend repair/paint       ✓ Please see the pest report                                                                                                                               |
| 14 | ✓        |          |          | Exterior electrical serviceOverhead                                                                                                                                                                                                                                                                                                                                                                      |
| 15 | <b>✓</b> |          |          | Exterior doors(6) Steel frame w/glass(3) Wood w/glass(2) Wood Please see the pest report                                                                                                                                                                                                                                                                                                                 |
| 16 |          |          | <b>✓</b> | Exterior electrical outletsNoneOperated                                                                                                                                                                                                                                                                                                                                                                  |
| 17 | ✓        |          |          | Exterior lightingOperates properlyDoes not operateAged fixtures                                                                                                                                                                                                                                                                                                                                          |
| 18 | ✓        |          |          | Fascia       ✓ Wood       Vinyl       Aluminum         Damaged wood      Recommend repair/paint       ✓ Please see the pest report                                                                                                                                                                                                                                                                       |
| 19 |          | ✓        |          | Rain gutters/downspouts       None       ✓ Aluminum       Copper       Galvanized       Rear Dented         Downspout extensions recommended       Holes       Leaking connections       Rusting         Recommend cleaning       Recommend additional gutters and downspouts                                                                                                                            |
| 20 |          |          | <b>√</b> | Water pressure/faucets (3) Operated ✓ Tested 40 P.S.I. No Anti-siphon valves                                                                                                                                                                                                                                                                                                                             |
| 21 | na       |          |          | Patio       ✓ None       Concrete       Brick       Stone       Wood         Drains toward structure       Settling cracks       Horizontal/vertical displacement                                                                                                                                                                                                                                        |
| 22 | na       |          |          | PorchNoneConcreteWoodDamagePlease see the pest report                                                                                                                                                                                                                                                                                                                                                    |
| 23 |          | <b>✓</b> |          | Siding       ✓ Wood       Hardy Board       Stone       Rear       Stucco       Vinyl       Aluminum         Damaged wood       Recommend repair/paint       ✓ Please see the pest report                                                                                                                                                                                                                |