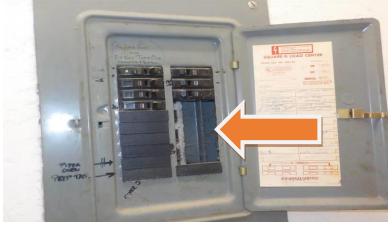

**Bathroom #3** Location Rear of Wild Ginger

| #                                                           | S                     | M        | P        | # = Item Number $S = Satisfactory$ $M = Marginal$ $P = Poor$ $H = Safety Hazard$ $H$                                                                                                                                                                                                                                                                                                                                                                                                                                                                                                                                                                                                                                                                                                                                                                                                                                                                                                                                                                                                                                                        |
|-------------------------------------------------------------|-----------------------|----------|----------|---------------------------------------------------------------------------------------------------------------------------------------------------------------------------------------------------------------------------------------------------------------------------------------------------------------------------------------------------------------------------------------------------------------------------------------------------------------------------------------------------------------------------------------------------------------------------------------------------------------------------------------------------------------------------------------------------------------------------------------------------------------------------------------------------------------------------------------------------------------------------------------------------------------------------------------------------------------------------------------------------------------------------------------------------------------------------------------------------------------------------------------------|
| 159                                                         |                       | <b>*</b> |          | Ceiling/walls/doorCracksGap at the top of the entry doorMissing hardware                                                                                                                                                                                                                                                                                                                                                                                                                                                                                                                                                                                                                                                                                                                                                                                                                                                                                                                                                                                                                                                                    |
| 160                                                         | <b>✓</b>              |          |          | Electrical outletNoneOperatedOFCI reset @ the outlet/right of the sink GFI protectedYesNoPotential safety hazardNon GFI within 6' of water                                                                                                                                                                                                                                                                                                                                                                                                                                                                                                                                                                                                                                                                                                                                                                                                                                                                                                                                                                                                  |
| 161                                                         | <b>√</b>              |          |          | LightingOperates properlyDoes not operateBulb burned outNone                                                                                                                                                                                                                                                                                                                                                                                                                                                                                                                                                                                                                                                                                                                                                                                                                                                                                                                                                                                                                                                                                |
| 162                                                         | ✓                     |          |          | Exhaust fanOperatesNot operatedNone                                                                                                                                                                                                                                                                                                                                                                                                                                                                                                                                                                                                                                                                                                                                                                                                                                                                                                                                                                                                                                                                                                         |
| 163                                                         | <b>√</b>              |          |          | FloorCarpetStainedTileLinoleumWoodDamaged                                                                                                                                                                                                                                                                                                                                                                                                                                                                                                                                                                                                                                                                                                                                                                                                                                                                                                                                                                                                                                                                                                   |
| 164                                                         | na                    |          |          | Heat sourcePresent/operatesLow flowNot operatedNone                                                                                                                                                                                                                                                                                                                                                                                                                                                                                                                                                                                                                                                                                                                                                                                                                                                                                                                                                                                                                                                                                         |
| 165                                                         | <b>✓</b>              |          |          | PipesCast iron Pressure CopperGalvanized Drain PlasticSteelLeaking                                                                                                                                                                                                                                                                                                                                                                                                                                                                                                                                                                                                                                                                                                                                                                                                                                                                                                                                                                                                                                                                          |
| 166                                                         | na                    |          |          | Shower/tub areaFiberglassTileMarbleSteelNone                                                                                                                                                                                                                                                                                                                                                                                                                                                                                                                                                                                                                                                                                                                                                                                                                                                                                                                                                                                                                                                                                                |
| 167                                                         |                       |          |          | Caulk/grout neededLoose tilesMissing plugRotted floorSlow drain                                                                                                                                                                                                                                                                                                                                                                                                                                                                                                                                                                                                                                                                                                                                                                                                                                                                                                                                                                                                                                                                             |
| 168                                                         | na                    |          |          | Shower/tub faucetOperatedLow flow shower headgpmHot/cold reversed                                                                                                                                                                                                                                                                                                                                                                                                                                                                                                                                                                                                                                                                                                                                                                                                                                                                                                                                                                                                                                                                           |
|                                                             |                       |          |          | SinkNeeds caulkingChippedNone                                                                                                                                                                                                                                                                                                                                                                                                                                                                                                                                                                                                                                                                                                                                                                                                                                                                                                                                                                                                                                                                                                               |
| 169                                                         |                       |          |          | Sink drainSlow drainagePop-up does not operateMissing plug                                                                                                                                                                                                                                                                                                                                                                                                                                                                                                                                                                                                                                                                                                                                                                                                                                                                                                                                                                                                                                                                                  |
| 170                                                         |                       |          | 1        | Sink faucetOperatesHot/cold reversedLow flow aerator 1.2 gpmLeak                                                                                                                                                                                                                                                                                                                                                                                                                                                                                                                                                                                                                                                                                                                                                                                                                                                                                                                                                                                                                                                                            |
| 171                                                         |                       |          | <b>✓</b> | Toilet Operated Low flow model 1.6 gpf Cracked Loose bowl at floor                                                                                                                                                                                                                                                                                                                                                                                                                                                                                                                                                                                                                                                                                                                                                                                                                                                                                                                                                                                                                                                                          |
| 172                                                         |                       |          |          | Cabinets/Counter topLooseMissing hardwareNeeds caulking                                                                                                                                                                                                                                                                                                                                                                                                                                                                                                                                                                                                                                                                                                                                                                                                                                                                                                                                                                                                                                                                                     |
| 173                                                         | na                    |          |          | Spa tubNoneOperatedNot operated                                                                                                                                                                                                                                                                                                                                                                                                                                                                                                                                                                                                                                                                                                                                                                                                                                                                                                                                                                                                                                                                                                             |
| 174                                                         | <b>✓</b>              |          |          | Window (0) OperatedDual panedInsulation leakCracked glassNone                                                                                                                                                                                                                                                                                                                                                                                                                                                                                                                                                                                                                                                                                                                                                                                                                                                                                                                                                                                                                                                                               |
|                                                             |                       |          |          |                                                                                                                                                                                                                                                                                                                                                                                                                                                                                                                                                                                                                                                                                                                                                                                                                                                                                                                                                                                                                                                                                                                                             |
|                                                             |                       |          |          | Bathroom #4 Location Left side of Sea Green                                                                                                                                                                                                                                                                                                                                                                                                                                                                                                                                                                                                                                                                                                                                                                                                                                                                                                                                                                                                                                                                                                 |
| 175                                                         | <b>✓</b>              |          |          | Bathroom #4 Location Left side of Sea Green  Ceiling/walls/door Cracks Moisture stains Missing hardware                                                                                                                                                                                                                                                                                                                                                                                                                                                                                                                                                                                                                                                                                                                                                                                                                                                                                                                                                                                                                                     |
| 175<br>176                                                  |                       |          |          | Ceiling/walls/doorCracksMoisture stainsMissing hardware                                                                                                                                                                                                                                                                                                                                                                                                                                                                                                                                                                                                                                                                                                                                                                                                                                                                                                                                                                                                                                                                                     |
| 176                                                         | ✓                     |          |          | Ceiling/walls/door       Cracks       Moisture stains       Missing hardware         Electrical outlet       None       ✓ Operated       ✓ GFCI reset @ the sub panel GFCI breaker         GFI protected       ✓ Yes       No       Potential safety hazard       Non GFI within 6' of water                                                                                                                                                                                                                                                                                                                                                                                                                                                                                                                                                                                                                                                                                                                                                                                                                                                |
| 176<br>177                                                  | <b>✓</b>              |          |          | Ceiling/walls/doorCracksMoisture stainsMissing hardware         Electrical outletNone✓ Operated✓ GFCI reset @ the sub panel GFCI breaker         GFI protected✓ YesNoPotential safety hazardNon GFI within 6' of water         Lighting✓ Operates properlyDoes not operateBulb burned outNone                                                                                                                                                                                                                                                                                                                                                                                                                                                                                                                                                                                                                                                                                                                                                                                                                                               |
| 176<br>177<br>178                                           | ✓                     | <b>✓</b> |          | Ceiling/walls/doorCracksMoisture stainsMissing hardware         Electrical outletNone✓ Operated✓ GFCI reset @ the sub panel GFCI breaker         GFI protected✓ YesNoPotential safety hazardNon GFI within 6' of water         Lighting✓ Operates properlyDoes not operateBulb burned outNone         Exhaust fanOperatesNot operatingNone                                                                                                                                                                                                                                                                                                                                                                                                                                                                                                                                                                                                                                                                                                                                                                                                  |
| 176<br>177<br>178<br>179                                    | ✓<br>✓                |          |          | Ceiling/walls/doorCracksMoisture stainsMissing hardware         Electrical outletNone✓ Operated✓ GFCI reset @ the sub panel GFCI breaker         GFI protected✓ YesNoPotential safety hazardNon GFI within 6' of water         Lighting✓ Operates properlyDoes not operateBulb burned outNone                                                                                                                                                                                                                                                                                                                                                                                                                                                                                                                                                                                                                                                                                                                                                                                                                                               |
| 176<br>177<br>178<br>179<br>180                             | ✓ ✓ na                |          |          | Ceiling/walls/doorCracksMoisture stainsMissing hardware         Electrical outletNone✓ Operated✓ GFCI reset @ the sub panel GFCI breaker         GFI protected✓ YesNoPotential safety hazardNon GFI within 6' of water         Lighting✓ Operates properlyDoes not operateBulb burned outNone         Exhaust fanOperatesNot operatingNone                                                                                                                                                                                                                                                                                                                                                                                                                                                                                                                                                                                                                                                                                                                                                                                                  |
| 176 177 178 179 180 181                                     | ✓ ✓ na                |          |          | Ceiling/walls/door       Cracks       Moisture stains       Missing hardware         Electrical outlet       None       ✓ Operated       ✓ GFCI reset @ the sub panel GFCI breaker         GFI protected       Yes       No       Potential safety hazard       Non GFI within 6' of water         Lighting       ✓ Operates properly       Does not operate       Bulb burned out       None         Exhaust fan       Operates       ✓ Not operating       None         Floor       Carpet       Stained       Tile       ✓ Linoleum       Wood       Damaged                                                                                                                                                                                                                                                                                                                                                                                                                                                                                                                                                                             |
| 176 177 178 179 180 181                                     | ✓ ✓ na                |          |          | Ceiling/walls/doorCracksMoisture stainsMissing hardware   Electrical outletNone✓ Operated✓ GFCI reset @ the sub panel GFCI breaker   GFI protected✓ YesNoPotential safety hazardNon GFI within 6' of water   Lighting✓ Operates properlyDoes not operateBulb burned outNone   Exhaust fanOperatesNone   FloorCarpetStainedTile✓ LinoleumWoodDamaged   Heat sourcePresent/operatesLow flowNot operatedNone   PipesCast ironPressure CopperGalvanizedDrain PlasticSteelLeaking   Shower/tub areaFiberglassTileMarbleSteelNone                                                                                                                                                                                                                                                                                                                                                                                                                                                                                                                                                                                                                 |
| 176<br>177<br>178<br>179<br>180<br>181                      | ✓ ✓ na ✓ na           |          |          | Ceiling/walls/doorCracksMoisture stainsMissing hardware   Electrical outletNoneOperatedVESNoPotential safety hazardNon GFI within 6' of water   GFI protectedYesNoPotential safety hazardNon GFI within 6' of water   LightingYoperates properlyDoes not operateBulb burned outNone   Exhaust fanOperates/Not operatingNone   FloorCarpetStainedTile/LinoleumWoodDamaged   Heat sourcePresent/operatesLow flowNot operated/None   PipesCast ironPressure CopperGalvanized/None/None  Shower/tub areaFiberglassTileMarbleSteel/None/None/None/None/None/None/None/None/None/None/None/None/None/None/None/None/None/None/None/None/None/None/None/None/None/None/None/None/None/None/None/None/None/None/None/None/None/None/None/None/None/None/None/None/None/None/None/None/None/None/None/None/None/None/None/None/None/None/None/None/None/None/None/None/None/None/None/None/None/None/None/None/None/None/None/None/None/None/None/None/None/None/None/None/None/None/None/None/None/None/None/None/None/None/None/None/None/None/None/None/None/None/None/None/None/None/None/None/None/None/None/None/None/None/None/None/None/None |
| 176 177 178 179 180 181 182                                 | ✓ ✓ na ✓ na na        |          |          | Ceiling/walls/doorCracksMoisture stainsMissing hardware   Electrical outletNone✓Operated✓GFCI reset @ the sub panel GFCI breaker   GFI protected✓YesNoPotential safety hazardNon GFI within 6' of water   Lighting✓Operates properlyDoes not operateBulb burned outNone   Exhaust fanOperatesNot operatingNone   FloorCarpetStainedTileLinoleumWoodDamaged   Heat sourcePresent/operatesLow flowNot operatedYone   PipesCast ironPressure CopperGalvanizedYone  Caulk/grout neededLoose tilesMissing plugRotted floorSlow drain   Shower/tub faucetOperatedLow flow shower headgpmHot/cold reversed                                                                                                                                                                                                                                                                                                                                                                                                                                                                                                                                         |
| 176<br>177<br>178<br>179<br>180<br>181<br>182               | ✓ na ✓ na na ✓        |          |          | Ceiling/walls/doorCracksMoisture stainsMissing hardware  Electrical outletNone✓ Operated✓ GFCI reset @ the sub panel GFCI breaker GFI protected✓ YesNoPotential safety hazardNon GFI within 6' of water  Lighting✓ Operates properlyDoes not operateBulb burned outNone  Exhaust fanOperates✓ Not operatingNone  FloorCarpetStainedTile✓ LinoleumWoodDamaged  Heat sourcePresent/operatesLow flowNot operated✓ None  PipesCast ironPressure CopperGalvanizedDrain PlasticSteelLeaking  Shower/tub areaFiberglassTileMarbleSteel✓ NoneCaulk/grout neededLoose tilesMissing plugRotted floorSlow drain  Shower/tub faucetOperatedLow flow shower headgpmHot/cold reversed  SinkNeeds caulkingChippedNone                                                                                                                                                                                                                                                                                                                                                                                                                                      |
| 176<br>177<br>178<br>179<br>180<br>181<br>182<br>183<br>184 | ✓  ✓  na  ✓  na  ✓  √ |          |          | Ceiling/walls/door Cracks Moisture stains Missing hardware   Electrical outlet None ✓ Operated ✓ GFCI reset @ the sub panel GFCI breaker   GFI protected ✓ Yes No Potential safety hazard Non GFI within 6' of water   Lighting ✓ Operates properly Does not operate Bulb burned out None   Exhaust fan Operates ✓ Not operating None   Floor Carpet Stained Tile ✓ Linoleum Wood Damaged   Heat source Present/operates Low flow Not operated ✓ None   Pipes Cast iron Pressure Copper Galvanized Drain Plastic Steel Leaking   Shower/tub area Fiberglass Tile Marble Steel ✓ None   Caulk/grout needed Loose tiles Missing plug Rotted floor Slow drain   Shower/tub faucet Operated Low flow shower head gpm Hot/cold reversed   Sink Needs caulking Chipped None   Sink drain Slow drainage Pop-up does not operate Missing plug                                                                                                                                                                                                                                                                                                       |
| 176 177 178 179 180 181 182 183 184 185                     | ✓ na na na ✓          |          | <b>✓</b> | Ceiling/walls/door Cracks Moisture stains Missing hardware   Electrical outlet None ✓ Operated ✓ GFCI reset @ the sub panel GFCI breaker   GFI protected ✓ Yes No Potential safety hazard Non GFI within 6' of water   Lighting ✓ Operates properly Does not operate Bulb burned out None   Exhaust fan Operates Not operating None   Floor Carpet Stained Tile ✓ Linoleum Wood Damaged   Heat source Present/operates Low flow Not operated ✓ None   Pipes Cast iron Pressure Copper Galvanized Drain Plastic Steel Leaking   Shower/tub area Fiberglass Tile Marble Steel ✓ None   Caulk/grout needed Loose tiles Missing plug Rotted floor Slow drain   Shower/tub faucet Operated Low flow shower head gpm Hot/cold reversed   Sink Needs caulking Chipped None   Sink drain Slow drainage Pop-up does not operate Missing plug   Sink faucet ✓ Operates No hot water Low flow aerator 2.2 gpm Leak                                                                                                                                                                                                                                     |
| 176 177 178 179 180 181 182 183 184 185 186                 | ✓ na ✓ na  v  na ✓    |          |          | Ceiling/walls/door                                                                                                                                                                                                                                                                                                                                                                                                                                                                                                                                                                                                                                                                                                                                                                                                                                                                                                                                                                                                                                                                                                                          |
| 176 177 178 179 180 181 182 183 184 185 186 187             | ✓ na ✓ na ✓ na na na  |          | ✓ ✓ ✓    | Ceiling/walls/doorCracksMoisture stainsMissing hardware  Electrical outletNone/ Operated/ GFCI reset @ the sub panel GFCI breaker GFI protected/YesNoPotential safety hazardNon GFI within 6' of water  Lighting/ Operates properlyDoes not operateBulb burned outNone  Exhaust fanOperates/Not operatingNone  FloorCarpetStainedTile/LinoleumWoodDamaged  Heat sourcePresent/operatesLow flowNot operated/None  PipesCast ironPressure CopperGalvanizedDrain PlasticSteelLeaking  Shower/tub areaFiberglassTileMarbleSteel/None   Caulk/grout neededLoose tilesMissing plugRotted floorSlow drain  Shower/tub faucetOperatedLow flow shower headgpmHot/cold reversed  SinkNeeds caulkingChippedNone  Sink drainSlow drainagePop-up does not operateMissing plug  Sink faucet/Operates/No hot waterLow flow aerator2.2 gpmLeak  Toilet/OperatedLowsNo hot waterLow flow aerator2.2 gpmLeak  Toilet/OperatedLowsNissing hardwareNeeds caulking                                                                                                                                                                                               |
| 176 177 178 179 180 181 182 183 184 185 186 187 188         | ✓ na ✓ na  v  na ✓    |          |          | Ceiling/walls/door                                                                                                                                                                                                                                                                                                                                                                                                                                                                                                                                                                                                                                                                                                                                                                                                                                                                                                                                                                                                                                                                                                                          |