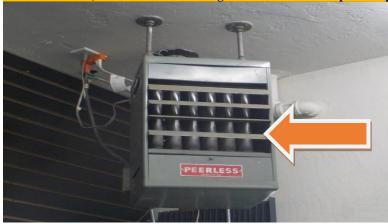

tem #159-Wild Ginger restroom, walls and door-There are a few cracks in the walls/this room and floor appear to be tilting toward the rear



Item #159-Wild Ginger restroom, walls and door-The descending gap at the top of the door to door frame is probably due to the room slanting



Item #214-JJ's eating area, floor-There are a few cracked floor tiles, but with no separation at any of the cracks



Item #214-JJ's eating area, floor-There are a few cracked floor tiles, but with no separation at any of the cracks



Item #221-Unit E, lighting-At the rear of the retail area/Smoke Shop, the light fixture has been removed/the termination of wiring is not safe



Item #224-Unit E, heat source-This heating unit in the Smoke Shop is not operating/thermostat is behind the cabinets/not accessible



Item #259-Sea Green left side display room, floor-Toward the rear of the room, there are a few cracks, some wider than others/sloping floor



Item #259-Sea Green left side display room, floor-Toward the rear of the room, there are a few cracks, some wider than others/sloping floor



Item #259-Sea Green left side display room, floor-Toward the rear of the room, there are a few cracks, some wider than others/sloping floor



Item #270-Sea Green storage room, walls-At the entry door from the display room, there is a crack in the wall (may be associated with item #259)



Item #310-#1 electrical sub panel (For JJ's)-Six (6) breakers are missing/recommend breaker blank caps or breakers to fill the voids



Item #310a-Wild Ginger electrical breaker panel-Not all of the breakers are identifie