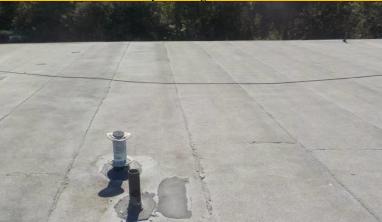

|    |          |          |   | Exterior / Roof / Carport Page                                                                                                                                                                                                                                                                                                                                                                                                                                                                                                                                                                                                                                                                                                                                                                                                                                                                                                                                                                                                                                                                                                                                                                                                                                                                                                                                                                                                                                                                            | 3 |
|----|----------|----------|---|-----------------------------------------------------------------------------------------------------------------------------------------------------------------------------------------------------------------------------------------------------------------------------------------------------------------------------------------------------------------------------------------------------------------------------------------------------------------------------------------------------------------------------------------------------------------------------------------------------------------------------------------------------------------------------------------------------------------------------------------------------------------------------------------------------------------------------------------------------------------------------------------------------------------------------------------------------------------------------------------------------------------------------------------------------------------------------------------------------------------------------------------------------------------------------------------------------------------------------------------------------------------------------------------------------------------------------------------------------------------------------------------------------------------------------------------------------------------------------------------------------------|---|
| #  | S        | M        | P | # = Item Number S=Satisfactory M=Marginal P=Poor H= Safety Hazard                                                                                                                                                                                                                                                                                                                                                                                                                                                                                                                                                                                                                                                                                                                                                                                                                                                                                                                                                                                                                                                                                                                                                                                                                                                                                                                                                                                                                                         | Η |
|    |          |          |   | Exterior continued                                                                                                                                                                                                                                                                                                                                                                                                                                                                                                                                                                                                                                                                                                                                                                                                                                                                                                                                                                                                                                                                                                                                                                                                                                                                                                                                                                                                                                                                                        |   |
| 24 | <b>✓</b> |          |   | Soffit/rafter tails       Soffit Wood       4x6 rafters Wood       Hardy Board       Stucco         Damaged wood       Recommend repair/paint       Please see the pest report                                                                                                                                                                                                                                                                                                                                                                                                                                                                                                                                                                                                                                                                                                                                                                                                                                                                                                                                                                                                                                                                                                                                                                                                                                                                                                                            |   |
| 25 | >        |          |   | Supports and piers       Concrete       4x4 Wood (21)       Aluminum         Damaged wood       Recommend repair/paint       ✓ Please see the pest report                                                                                                                                                                                                                                                                                                                                                                                                                                                                                                                                                                                                                                                                                                                                                                                                                                                                                                                                                                                                                                                                                                                                                                                                                                                                                                                                                 |   |
| 26 |          | ✓        |   | Exterior trim Aluminum Vinyl _1x4 Wood Other Damaged wood Veccommend repair/paint |   |
| 27 | >        |          |   | Structure walls       ✓ Wood frame       Brick       Cement block       Masonry       Stone         Poured in place       ✓ Not visible       ✓ Please see the pest report                                                                                                                                                                                                                                                                                                                                                                                                                                                                                                                                                                                                                                                                                                                                                                                                                                                                                                                                                                                                                                                                                                                                                                                                                                                                                                                                |   |
|    |          |          |   | <u>ROOF</u>                                                                                                                                                                                                                                                                                                                                                                                                                                                                                                                                                                                                                                                                                                                                                                                                                                                                                                                                                                                                                                                                                                                                                                                                                                                                                                                                                                                                                                                                                               |   |
| 28 |          | ✓        |   | Plumbing vents       Cast Iron       ✓ Plastic       ✓ Metal       Steel       None        Missing rain/vent cap (over Sea and Green)      All sealed                                                                                                                                                                                                                                                                                                                                                                                                                                                                                                                                                                                                                                                                                                                                                                                                                                                                                                                                                                                                                                                                                                                                                                                                                                                                                                                                                     |   |
| 29 |          | <b>→</b> |   | Roofing Visibility 100 % Limited by:  Inspected: From ground with binoculars Ladder at eves Style: Flat (over units) Hip Gable Gambrel Shed (store fronts)  Covering#1 Asphalt Other Torch (flat composite sheets Covering#2 Asphalt Other 50-year composite shingle Approximate age 15+ yrs.  Covering#3 Asphalt Other Approximate age yrs.  Curling Cupping Cracking Missing tabs Flat Patched/over-sealed  Moss growth Nail popping Ponding Felt exposed Burn spots                                                                                                                                                                                                                                                                                                                                                                                                                                                                                                                                                                                                                                                                                                                                                                                                                                                                                                                                                                                                                                    |   |
| 30 | <b>√</b> |          |   | Roof flashing       N/A       Not visible       Asphalt       ✓ Galv./Aluminum       Copper         Pulled away from chimney       Pulled away from roof       Rusted       Recommend sealing                                                                                                                                                                                                                                                                                                                                                                                                                                                                                                                                                                                                                                                                                                                                                                                                                                                                                                                                                                                                                                                                                                                                                                                                                                                                                                             |   |
|    | na       |          |   | Roof valley       ✓ None       Not visible       Composite shingle       Galv./Aluminum         Holes      Recommend sealing      Rusted                                                                                                                                                                                                                                                                                                                                                                                                                                                                                                                                                                                                                                                                                                                                                                                                                                                                                                                                                                                                                                                                                                                                                                                                                                                                                                                                                                  |   |
|    | na       |          |   | SkylightsYesNoneNeeds caulkingOperatesDoes not operate                                                                                                                                                                                                                                                                                                                                                                                                                                                                                                                                                                                                                                                                                                                                                                                                                                                                                                                                                                                                                                                                                                                                                                                                                                                                                                                                                                                                                                                    |   |
| 33 | ✓        |          |   | Ventilation       ✓ Gable       Power       Ridge       Roof surface       Soffit       (8) Turbines         Does not appear adequate       Recommend additional ventilation                                                                                                                                                                                                                                                                                                                                                                                                                                                                                                                                                                                                                                                                                                                                                                                                                                                                                                                                                                                                                                                                                                                                                                                                                                                                                                                              |   |
|    |          |          |   | CARPORT✓NO CARPORT                                                                                                                                                                                                                                                                                                                                                                                                                                                                                                                                                                                                                                                                                                                                                                                                                                                                                                                                                                                                                                                                                                                                                                                                                                                                                                                                                                                                                                                                                        |   |
| 34 |          |          |   | 1 Car2 Car3 car                                                                                                                                                                                                                                                                                                                                                                                                                                                                                                                                                                                                                                                                                                                                                                                                                                                                                                                                                                                                                                                                                                                                                                                                                                                                                                                                                                                                                                                                                           |   |
| 35 |          |          |   | RoofingSame as HomePlease see the pest reportVisibility%Inspected:From ground with binocularsLadder at evesOn the roofStyle:FlatHipGableGambrelMansardShedCovering#1AsphaltOther                                                                                                                                                                                                                                                                                                                                                                                                                                                                                                                                                                                                                                                                                                                                                                                                                                                                                                                                                                                                                                                                                                                                                                                                                                                                                                                          |   |
| 36 |          |          |   | CeilingWoodAluminumDamagedPlease see the pest report                                                                                                                                                                                                                                                                                                                                                                                                                                                                                                                                                                                                                                                                                                                                                                                                                                                                                                                                                                                                                                                                                                                                                                                                                                                                                                                                                                                                                                                      |   |
| 37 |          |          |   | WallsNoneWoodOther:Damaged woodPlease see the pest report                                                                                                                                                                                                                                                                                                                                                                                                                                                                                                                                                                                                                                                                                                                                                                                                                                                                                                                                                                                                                                                                                                                                                                                                                                                                                                                                                                                                                                                 |   |
| 38 |          |          |   | Electrical outletsNoneOperatedReverse polarityOpen ground GFCI protectedYesNoPotential safety hazardNon-weatherproof box                                                                                                                                                                                                                                                                                                                                                                                                                                                                                                                                                                                                                                                                                                                                                                                                                                                                                                                                                                                                                                                                                                                                                                                                                                                                                                                                                                                  |   |
| 39 |          |          |   | LightingNoneOperates properlyOn the homeBulb out                                                                                                                                                                                                                                                                                                                                                                                                                                                                                                                                                                                                                                                                                                                                                                                                                                                                                                                                                                                                                                                                                                                                                                                                                                                                                                                                                                                                                                                          |   |
| 40 |          |          |   | Columns Aluminum Wood Steel Damaged columns Please see the pest report                                                                                                                                                                                                                                                                                                                                                                                                                                                                                                                                                                                                                                                                                                                                                                                                                                                                                                                                                                                                                                                                                                                                                                                                                                                                                                                                                                                                                                    |   |