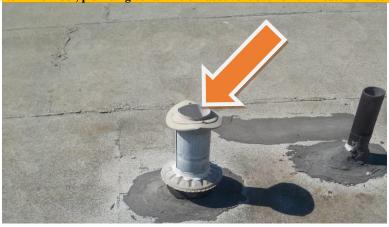

Item #19-Rain gutters-There are no rain gutters over the front and side edges of the roof/gutters are recommended

Item #19-Rain gutters-Across the rear of the building, some of the gutter material is dented