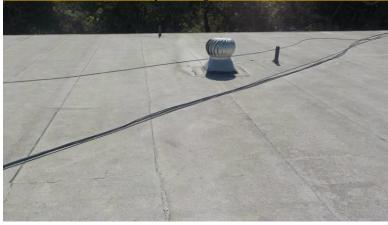

|    |          |          |   | Exterior / Roof / Carport Page                                                                                                                                                                                                                                                                                                                                                                                                                                                                                                                                                                                                                                                                                                                                                                                                                                                                                                                                                                                                                                                                                                                                                                                                                                                                                                                                                                                                                                                                            | 3 |
|----|----------|----------|---|-----------------------------------------------------------------------------------------------------------------------------------------------------------------------------------------------------------------------------------------------------------------------------------------------------------------------------------------------------------------------------------------------------------------------------------------------------------------------------------------------------------------------------------------------------------------------------------------------------------------------------------------------------------------------------------------------------------------------------------------------------------------------------------------------------------------------------------------------------------------------------------------------------------------------------------------------------------------------------------------------------------------------------------------------------------------------------------------------------------------------------------------------------------------------------------------------------------------------------------------------------------------------------------------------------------------------------------------------------------------------------------------------------------------------------------------------------------------------------------------------------------|---|
| #  | S        | M        | P | # = Item Number S=Satisfactory M=Marginal P=Poor H= Safety Hazard                                                                                                                                                                                                                                                                                                                                                                                                                                                                                                                                                                                                                                                                                                                                                                                                                                                                                                                                                                                                                                                                                                                                                                                                                                                                                                                                                                                                                                         | Η |
|    |          |          |   | Exterior continued                                                                                                                                                                                                                                                                                                                                                                                                                                                                                                                                                                                                                                                                                                                                                                                                                                                                                                                                                                                                                                                                                                                                                                                                                                                                                                                                                                                                                                                                                        |   |
| 24 | <b>✓</b> |          |   | Soffit/rafter tails       Soffit Wood       4x6 rafters Wood       Hardy Board       Stucco         Damaged wood       Recommend repair/paint       Please see the pest report                                                                                                                                                                                                                                                                                                                                                                                                                                                                                                                                                                                                                                                                                                                                                                                                                                                                                                                                                                                                                                                                                                                                                                                                                                                                                                                            |   |
| 25 | >        |          |   | Supports and piers       Concrete       4x4 Wood (21)       Aluminum         Damaged wood       Recommend repair/paint       ✓ Please see the pest report                                                                                                                                                                                                                                                                                                                                                                                                                                                                                                                                                                                                                                                                                                                                                                                                                                                                                                                                                                                                                                                                                                                                                                                                                                                                                                                                                 |   |
| 26 |          | ✓        |   | Exterior trim Aluminum Vinyl _1x4 Wood Other Damaged wood Veccommend repair/paint |   |
| 27 | >        |          |   | Structure walls       ✓ Wood frame       Brick       Cement block       Masonry       Stone         Poured in place       ✓ Not visible       ✓ Please see the pest report                                                                                                                                                                                                                                                                                                                                                                                                                                                                                                                                                                                                                                                                                                                                                                                                                                                                                                                                                                                                                                                                                                                                                                                                                                                                                                                                |   |
|    |          |          |   | <u>ROOF</u>                                                                                                                                                                                                                                                                                                                                                                                                                                                                                                                                                                                                                                                                                                                                                                                                                                                                                                                                                                                                                                                                                                                                                                                                                                                                                                                                                                                                                                                                                               |   |
| 28 |          | ✓        |   | Plumbing vents       Cast Iron       ✓ Plastic       ✓ Metal       Steel       None        Missing rain/vent cap (over Sea and Green)      All sealed                                                                                                                                                                                                                                                                                                                                                                                                                                                                                                                                                                                                                                                                                                                                                                                                                                                                                                                                                                                                                                                                                                                                                                                                                                                                                                                                                     |   |
| 29 |          | <b>→</b> |   | Roofing Visibility 100 % Limited by:  Inspected: From ground with binoculars Ladder at eves Style: Flat (over units) Hip Gable Gambrel Shed (store fronts)  Covering#1 Asphalt Other Torch (flat composite sheets Covering#2 Asphalt Other 50-year composite shingle Approximate age 15+ yrs.  Covering#3 Asphalt Other Approximate age yrs.  Curling Cupping Cracking Missing tabs Flat Patched/over-sealed  Moss growth Nail popping Ponding Felt exposed Burn spots                                                                                                                                                                                                                                                                                                                                                                                                                                                                                                                                                                                                                                                                                                                                                                                                                                                                                                                                                                                                                                    |   |
| 30 | <b>√</b> |          |   | Roof flashing       N/A       Not visible       Asphalt       ✓ Galv./Aluminum       Copper         Pulled away from chimney       Pulled away from roof       Rusted       Recommend sealing                                                                                                                                                                                                                                                                                                                                                                                                                                                                                                                                                                                                                                                                                                                                                                                                                                                                                                                                                                                                                                                                                                                                                                                                                                                                                                             |   |
|    | na       |          |   | Roof valley       ✓ None       Not visible       Composite shingle       Galv./Aluminum         Holes      Recommend sealing      Rusted                                                                                                                                                                                                                                                                                                                                                                                                                                                                                                                                                                                                                                                                                                                                                                                                                                                                                                                                                                                                                                                                                                                                                                                                                                                                                                                                                                  |   |
|    | na       |          |   | SkylightsYesNoneNeeds caulkingOperatesDoes not operate                                                                                                                                                                                                                                                                                                                                                                                                                                                                                                                                                                                                                                                                                                                                                                                                                                                                                                                                                                                                                                                                                                                                                                                                                                                                                                                                                                                                                                                    |   |
| 33 | ✓        |          |   | Ventilation       ✓ Gable       Power       Ridge       Roof surface       Soffit       (8) Turbines         Does not appear adequate       Recommend additional ventilation                                                                                                                                                                                                                                                                                                                                                                                                                                                                                                                                                                                                                                                                                                                                                                                                                                                                                                                                                                                                                                                                                                                                                                                                                                                                                                                              |   |
|    |          |          |   | CARPORT✓NO CARPORT                                                                                                                                                                                                                                                                                                                                                                                                                                                                                                                                                                                                                                                                                                                                                                                                                                                                                                                                                                                                                                                                                                                                                                                                                                                                                                                                                                                                                                                                                        |   |
| 34 |          |          |   | 1 Car2 Car3 car                                                                                                                                                                                                                                                                                                                                                                                                                                                                                                                                                                                                                                                                                                                                                                                                                                                                                                                                                                                                                                                                                                                                                                                                                                                                                                                                                                                                                                                                                           |   |
| 35 |          |          |   | RoofingSame as HomePlease see the pest reportVisibility%Inspected:From ground with binocularsLadder at evesOn the roofStyle:FlatHipGableGambrelMansardShedCovering#1AsphaltOther                                                                                                                                                                                                                                                                                                                                                                                                                                                                                                                                                                                                                                                                                                                                                                                                                                                                                                                                                                                                                                                                                                                                                                                                                                                                                                                          |   |
| 36 |          |          |   | CeilingWoodAluminumDamagedPlease see the pest report                                                                                                                                                                                                                                                                                                                                                                                                                                                                                                                                                                                                                                                                                                                                                                                                                                                                                                                                                                                                                                                                                                                                                                                                                                                                                                                                                                                                                                                      |   |
| 37 |          |          |   | WallsNoneWoodOther:Damaged woodPlease see the pest report                                                                                                                                                                                                                                                                                                                                                                                                                                                                                                                                                                                                                                                                                                                                                                                                                                                                                                                                                                                                                                                                                                                                                                                                                                                                                                                                                                                                                                                 |   |
| 38 |          |          |   | Electrical outletsNoneOperatedReverse polarityOpen ground GFCI protectedYesNoPotential safety hazardNon-weatherproof box                                                                                                                                                                                                                                                                                                                                                                                                                                                                                                                                                                                                                                                                                                                                                                                                                                                                                                                                                                                                                                                                                                                                                                                                                                                                                                                                                                                  |   |
| 39 |          |          |   | LightingNoneOperates properlyOn the homeBulb out                                                                                                                                                                                                                                                                                                                                                                                                                                                                                                                                                                                                                                                                                                                                                                                                                                                                                                                                                                                                                                                                                                                                                                                                                                                                                                                                                                                                                                                          |   |
| 40 |          |          |   | Columns Aluminum Wood Steel Damaged columns Please see the pest report                                                                                                                                                                                                                                                                                                                                                                                                                                                                                                                                                                                                                                                                                                                                                                                                                                                                                                                                                                                                                                                                                                                                                                                                                                                                                                                                                                                                                                    |   |