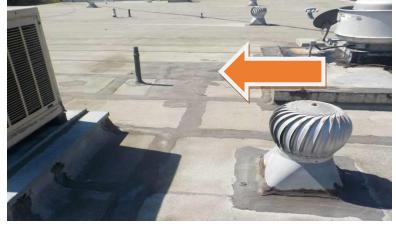

Item #28-Roof, plumbing vents-The exhaust vent over unit A heater is missing the rain/vent cap

Item #29-Roof-Some of the roofing material over unit B has been patched and caulked

Item #29-Roof-Some of the roofing material over unit B has been patched and caulked