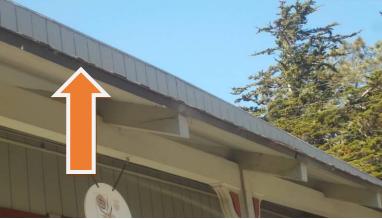

|    |          |          |   | Exterior / Roof / Carport Page                                                                                                                                                                                                                                                                                                                                                                                                                                                                                                                                                                                                                                                                                                                                                                                                                                                                                                                                                                                                                                                                                                                                                                                                                                                                                                                                                                                                                                                                            | 3 |
|----|----------|----------|---|-----------------------------------------------------------------------------------------------------------------------------------------------------------------------------------------------------------------------------------------------------------------------------------------------------------------------------------------------------------------------------------------------------------------------------------------------------------------------------------------------------------------------------------------------------------------------------------------------------------------------------------------------------------------------------------------------------------------------------------------------------------------------------------------------------------------------------------------------------------------------------------------------------------------------------------------------------------------------------------------------------------------------------------------------------------------------------------------------------------------------------------------------------------------------------------------------------------------------------------------------------------------------------------------------------------------------------------------------------------------------------------------------------------------------------------------------------------------------------------------------------------|---|
| #  | S        | M        | P | # = Item Number S=Satisfactory M=Marginal P=Poor H= Safety Hazard                                                                                                                                                                                                                                                                                                                                                                                                                                                                                                                                                                                                                                                                                                                                                                                                                                                                                                                                                                                                                                                                                                                                                                                                                                                                                                                                                                                                                                         | Η |
|    |          |          |   | Exterior continued                                                                                                                                                                                                                                                                                                                                                                                                                                                                                                                                                                                                                                                                                                                                                                                                                                                                                                                                                                                                                                                                                                                                                                                                                                                                                                                                                                                                                                                                                        |   |
| 24 | <b>✓</b> |          |   | Soffit/rafter tails       Soffit Wood       4x6 rafters Wood       Hardy Board       Stucco         Damaged wood       Recommend repair/paint       Please see the pest report                                                                                                                                                                                                                                                                                                                                                                                                                                                                                                                                                                                                                                                                                                                                                                                                                                                                                                                                                                                                                                                                                                                                                                                                                                                                                                                            |   |
| 25 | >        |          |   | Supports and piers       Concrete       4x4 Wood (21)       Aluminum         Damaged wood       Recommend repair/paint       ✓ Please see the pest report                                                                                                                                                                                                                                                                                                                                                                                                                                                                                                                                                                                                                                                                                                                                                                                                                                                                                                                                                                                                                                                                                                                                                                                                                                                                                                                                                 |   |
| 26 |          | ✓        |   | Exterior trim Aluminum Vinyl _1x4 Wood Other Damaged wood Veccommend repair/paint |   |
| 27 | >        |          |   | Structure walls       ✓ Wood frame       Brick       Cement block       Masonry       Stone         Poured in place       ✓ Not visible       ✓ Please see the pest report                                                                                                                                                                                                                                                                                                                                                                                                                                                                                                                                                                                                                                                                                                                                                                                                                                                                                                                                                                                                                                                                                                                                                                                                                                                                                                                                |   |
|    |          |          |   | <u>ROOF</u>                                                                                                                                                                                                                                                                                                                                                                                                                                                                                                                                                                                                                                                                                                                                                                                                                                                                                                                                                                                                                                                                                                                                                                                                                                                                                                                                                                                                                                                                                               |   |
| 28 |          | ✓        |   | Plumbing vents       Cast Iron       ✓ Plastic       ✓ Metal       Steel       None        Missing rain/vent cap (over Sea and Green)      All sealed                                                                                                                                                                                                                                                                                                                                                                                                                                                                                                                                                                                                                                                                                                                                                                                                                                                                                                                                                                                                                                                                                                                                                                                                                                                                                                                                                     |   |
| 29 |          | <b>→</b> |   | Roofing Visibility 100 % Limited by:  Inspected: From ground with binoculars Ladder at eves Style: Flat (over units) Hip Gable Gambrel Shed (store fronts)  Covering#1 Asphalt Other Torch (flat composite sheets Covering#2 Asphalt Other 50-year composite shingle Approximate age 15+ yrs.  Covering#3 Asphalt Other Approximate age yrs.  Curling Cupping Cracking Missing tabs Flat Patched/over-sealed  Moss growth Nail popping Ponding Felt exposed Burn spots                                                                                                                                                                                                                                                                                                                                                                                                                                                                                                                                                                                                                                                                                                                                                                                                                                                                                                                                                                                                                                    |   |
| 30 | <b>√</b> |          |   | Roof flashing       N/A       Not visible       Asphalt       ✓ Galv./Aluminum       Copper         Pulled away from chimney       Pulled away from roof       Rusted       Recommend sealing                                                                                                                                                                                                                                                                                                                                                                                                                                                                                                                                                                                                                                                                                                                                                                                                                                                                                                                                                                                                                                                                                                                                                                                                                                                                                                             |   |
|    | na       |          |   | Roof valley       ✓ None       Not visible       Composite shingle       Galv./Aluminum         Holes      Recommend sealing      Rusted                                                                                                                                                                                                                                                                                                                                                                                                                                                                                                                                                                                                                                                                                                                                                                                                                                                                                                                                                                                                                                                                                                                                                                                                                                                                                                                                                                  |   |
|    | na       |          |   | SkylightsYesNoneNeeds caulkingOperatesDoes not operate                                                                                                                                                                                                                                                                                                                                                                                                                                                                                                                                                                                                                                                                                                                                                                                                                                                                                                                                                                                                                                                                                                                                                                                                                                                                                                                                                                                                                                                    |   |
| 33 | ✓        |          |   | Ventilation       ✓ Gable       Power       Ridge       Roof surface       Soffit       (8) Turbines         Does not appear adequate       Recommend additional ventilation                                                                                                                                                                                                                                                                                                                                                                                                                                                                                                                                                                                                                                                                                                                                                                                                                                                                                                                                                                                                                                                                                                                                                                                                                                                                                                                              |   |
|    |          |          |   | CARPORT✓NO CARPORT                                                                                                                                                                                                                                                                                                                                                                                                                                                                                                                                                                                                                                                                                                                                                                                                                                                                                                                                                                                                                                                                                                                                                                                                                                                                                                                                                                                                                                                                                        |   |
| 34 |          |          |   | 1 Car2 Car3 car                                                                                                                                                                                                                                                                                                                                                                                                                                                                                                                                                                                                                                                                                                                                                                                                                                                                                                                                                                                                                                                                                                                                                                                                                                                                                                                                                                                                                                                                                           |   |
| 35 |          |          |   | RoofingSame as HomePlease see the pest reportVisibility%Inspected:From ground with binocularsLadder at evesOn the roofStyle:FlatHipGableGambrelMansardShedCovering#1AsphaltOther                                                                                                                                                                                                                                                                                                                                                                                                                                                                                                                                                                                                                                                                                                                                                                                                                                                                                                                                                                                                                                                                                                                                                                                                                                                                                                                          |   |
| 36 |          |          |   | CeilingWoodAluminumDamagedPlease see the pest report                                                                                                                                                                                                                                                                                                                                                                                                                                                                                                                                                                                                                                                                                                                                                                                                                                                                                                                                                                                                                                                                                                                                                                                                                                                                                                                                                                                                                                                      |   |
| 37 |          |          |   | WallsNoneWoodOther:Damaged woodPlease see the pest report                                                                                                                                                                                                                                                                                                                                                                                                                                                                                                                                                                                                                                                                                                                                                                                                                                                                                                                                                                                                                                                                                                                                                                                                                                                                                                                                                                                                                                                 |   |
| 38 |          |          |   | Electrical outletsNoneOperatedReverse polarityOpen ground GFCI protectedYesNoPotential safety hazardNon-weatherproof box                                                                                                                                                                                                                                                                                                                                                                                                                                                                                                                                                                                                                                                                                                                                                                                                                                                                                                                                                                                                                                                                                                                                                                                                                                                                                                                                                                                  |   |
| 39 |          |          |   | LightingNoneOperates properlyOn the homeBulb out                                                                                                                                                                                                                                                                                                                                                                                                                                                                                                                                                                                                                                                                                                                                                                                                                                                                                                                                                                                                                                                                                                                                                                                                                                                                                                                                                                                                                                                          |   |
| 40 |          |          |   | Columns Aluminum Wood Steel Damaged columns Please see the pest report                                                                                                                                                                                                                                                                                                                                                                                                                                                                                                                                                                                                                                                                                                                                                                                                                                                                                                                                                                                                                                                                                                                                                                                                                                                                                                                                                                                                                                    |   |