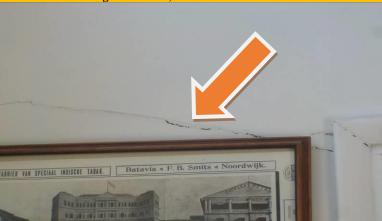

od condition/below; over the end of unit G



Item #29-Roof-The 50-year composite shingle roofing material is in good condition/below; over the end of unit G



Item #72-JJ's kitchen, floor-There are a few cracked floor tiles, but with little or no separation, various locations



Item #72-JJ's kitchen, floor-There are a few cracked floor tiles, but with little or no separation, various locations



Item #72-JJ's kitchen, floor-There are a few cracked floor tiles, but with little or no separation, various locations



Item #88a-#3 water heater (Wild Ginger)-At the pressure relief valve, an extension is required to discharge within 6" of the ground



Item #159-Wild Ginger restroom, walls and door-There are a few cracks in the walls/this room and floor appear to be tilting toward the rear



Item #159-Wild Ginger restroom, walls and door-There are a few cracks in the walls/this room and floor appear to be tilting toward the rear



Item #159-Wild Ginger restroom, walls and door-The descending gap at the top of the door to door frame is probably due to the room slanting



Item #214-JJ's eating area, floor-There are a few cracked floor tiles, but with no separation at any of the cracks



Item #214-JJ's eating area, floor-There are a few cracked floor tiles, but with no separation at any of the cracks



Item #221-Unit E, lighting-At the rear of the retail area/Smoke Shop, the light fixture has been removed/the termination of wiring is not safe



Item #224-Unit E, heat source-This heating unit in the Smoke Shop is not operating/thermostat is behind the cabinets/not accessibl