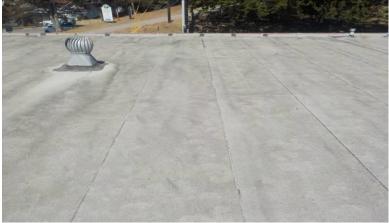

|    |          |          |   | Exterior / Roof / Carport Page                                                                                                                                                                                                                                                                                                                                                                                                                                                                                                                                                                                                                                                                                                                                                                                                                                                                                                                                                                                                                                                                                                                                                                                                                                                                                                                                                                                                                                                                            | 3 |
|----|----------|----------|---|-----------------------------------------------------------------------------------------------------------------------------------------------------------------------------------------------------------------------------------------------------------------------------------------------------------------------------------------------------------------------------------------------------------------------------------------------------------------------------------------------------------------------------------------------------------------------------------------------------------------------------------------------------------------------------------------------------------------------------------------------------------------------------------------------------------------------------------------------------------------------------------------------------------------------------------------------------------------------------------------------------------------------------------------------------------------------------------------------------------------------------------------------------------------------------------------------------------------------------------------------------------------------------------------------------------------------------------------------------------------------------------------------------------------------------------------------------------------------------------------------------------|---|
| #  | S        | M        | P | # = Item Number S=Satisfactory M=Marginal P=Poor H= Safety Hazard                                                                                                                                                                                                                                                                                                                                                                                                                                                                                                                                                                                                                                                                                                                                                                                                                                                                                                                                                                                                                                                                                                                                                                                                                                                                                                                                                                                                                                         | Η |
|    |          |          |   | Exterior continued                                                                                                                                                                                                                                                                                                                                                                                                                                                                                                                                                                                                                                                                                                                                                                                                                                                                                                                                                                                                                                                                                                                                                                                                                                                                                                                                                                                                                                                                                        |   |
| 24 | <b>✓</b> |          |   | Soffit/rafter tails       Soffit Wood       4x6 rafters Wood       Hardy Board       Stucco         Damaged wood       Recommend repair/paint       Please see the pest report                                                                                                                                                                                                                                                                                                                                                                                                                                                                                                                                                                                                                                                                                                                                                                                                                                                                                                                                                                                                                                                                                                                                                                                                                                                                                                                            |   |
| 25 | >        |          |   | Supports and piers       Concrete       4x4 Wood (21)       Aluminum         Damaged wood       Recommend repair/paint       ✓ Please see the pest report                                                                                                                                                                                                                                                                                                                                                                                                                                                                                                                                                                                                                                                                                                                                                                                                                                                                                                                                                                                                                                                                                                                                                                                                                                                                                                                                                 |   |
| 26 |          | ✓        |   | Exterior trim Aluminum Vinyl _1x4 Wood Other Damaged wood Veccommend repair/paint |   |
| 27 | >        |          |   | Structure walls       ✓ Wood frame       Brick       Cement block       Masonry       Stone         Poured in place       ✓ Not visible       ✓ Please see the pest report                                                                                                                                                                                                                                                                                                                                                                                                                                                                                                                                                                                                                                                                                                                                                                                                                                                                                                                                                                                                                                                                                                                                                                                                                                                                                                                                |   |
|    |          |          |   | <u>ROOF</u>                                                                                                                                                                                                                                                                                                                                                                                                                                                                                                                                                                                                                                                                                                                                                                                                                                                                                                                                                                                                                                                                                                                                                                                                                                                                                                                                                                                                                                                                                               |   |
| 28 |          | ✓        |   | Plumbing vents       Cast Iron       ✓ Plastic       ✓ Metal       Steel       None        Missing rain/vent cap (over Sea and Green)      All sealed                                                                                                                                                                                                                                                                                                                                                                                                                                                                                                                                                                                                                                                                                                                                                                                                                                                                                                                                                                                                                                                                                                                                                                                                                                                                                                                                                     |   |
| 29 |          | <b>→</b> |   | Roofing Visibility 100 % Limited by:  Inspected: From ground with binoculars Ladder at eves Style: Flat (over units) Hip Gable Gambrel Shed (store fronts)  Covering#1 Asphalt Other Torch (flat composite sheets Covering#2 Asphalt Other 50-year composite shingle Approximate age 15+ yrs.  Covering#3 Asphalt Other Approximate age yrs.  Curling Cupping Cracking Missing tabs Flat Patched/over-sealed  Moss growth Nail popping Ponding Felt exposed Burn spots                                                                                                                                                                                                                                                                                                                                                                                                                                                                                                                                                                                                                                                                                                                                                                                                                                                                                                                                                                                                                                    |   |
| 30 | <b>√</b> |          |   | Roof flashing       N/A       Not visible       Asphalt       ✓ Galv./Aluminum       Copper         Pulled away from chimney       Pulled away from roof       Rusted       Recommend sealing                                                                                                                                                                                                                                                                                                                                                                                                                                                                                                                                                                                                                                                                                                                                                                                                                                                                                                                                                                                                                                                                                                                                                                                                                                                                                                             |   |
|    | na       |          |   | Roof valley       ✓ None       Not visible       Composite shingle       Galv./Aluminum         Holes      Recommend sealing      Rusted                                                                                                                                                                                                                                                                                                                                                                                                                                                                                                                                                                                                                                                                                                                                                                                                                                                                                                                                                                                                                                                                                                                                                                                                                                                                                                                                                                  |   |
|    | na       |          |   | SkylightsYesNoneNeeds caulkingOperatesDoes not operate                                                                                                                                                                                                                                                                                                                                                                                                                                                                                                                                                                                                                                                                                                                                                                                                                                                                                                                                                                                                                                                                                                                                                                                                                                                                                                                                                                                                                                                    |   |
| 33 | ✓        |          |   | Ventilation       ✓ Gable       Power       Ridge       Roof surface       Soffit       (8) Turbines         Does not appear adequate       Recommend additional ventilation                                                                                                                                                                                                                                                                                                                                                                                                                                                                                                                                                                                                                                                                                                                                                                                                                                                                                                                                                                                                                                                                                                                                                                                                                                                                                                                              |   |
|    |          |          |   | CARPORT✓NO CARPORT                                                                                                                                                                                                                                                                                                                                                                                                                                                                                                                                                                                                                                                                                                                                                                                                                                                                                                                                                                                                                                                                                                                                                                                                                                                                                                                                                                                                                                                                                        |   |
| 34 |          |          |   | 1 Car2 Car3 car                                                                                                                                                                                                                                                                                                                                                                                                                                                                                                                                                                                                                                                                                                                                                                                                                                                                                                                                                                                                                                                                                                                                                                                                                                                                                                                                                                                                                                                                                           |   |
| 35 |          |          |   | RoofingSame as HomePlease see the pest reportVisibility%Inspected:From ground with binocularsLadder at evesOn the roofStyle:FlatHipGableGambrelMansardShedCovering#1AsphaltOther                                                                                                                                                                                                                                                                                                                                                                                                                                                                                                                                                                                                                                                                                                                                                                                                                                                                                                                                                                                                                                                                                                                                                                                                                                                                                                                          |   |
| 36 |          |          |   | CeilingWoodAluminumDamagedPlease see the pest report                                                                                                                                                                                                                                                                                                                                                                                                                                                                                                                                                                                                                                                                                                                                                                                                                                                                                                                                                                                                                                                                                                                                                                                                                                                                                                                                                                                                                                                      |   |
| 37 |          |          |   | WallsNoneWoodOther:Damaged woodPlease see the pest report                                                                                                                                                                                                                                                                                                                                                                                                                                                                                                                                                                                                                                                                                                                                                                                                                                                                                                                                                                                                                                                                                                                                                                                                                                                                                                                                                                                                                                                 |   |
| 38 |          |          |   | Electrical outletsNoneOperatedReverse polarityOpen ground GFCI protectedYesNoPotential safety hazardNon-weatherproof box                                                                                                                                                                                                                                                                                                                                                                                                                                                                                                                                                                                                                                                                                                                                                                                                                                                                                                                                                                                                                                                                                                                                                                                                                                                                                                                                                                                  |   |
| 39 |          |          |   | LightingNoneOperates properlyOn the homeBulb out                                                                                                                                                                                                                                                                                                                                                                                                                                                                                                                                                                                                                                                                                                                                                                                                                                                                                                                                                                                                                                                                                                                                                                                                                                                                                                                                                                                                                                                          |   |
| 40 |          |          |   | Columns Aluminum Wood Steel Damaged columns Please see the pest report                                                                                                                                                                                                                                                                                                                                                                                                                                                                                                                                                                                                                                                                                                                                                                                                                                                                                                                                                                                                                                                                                                                                                                                                                                                                                                                                                                                                                                    |   |