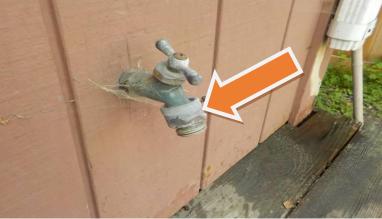

N/A or na: Not applicable or none

| #  | S        | M        | P        | # = Item Number $S = Satisfactory$ $M = Marginal$ $P = Poor$ $H = Safety Hazard$ $H = Safety Hazard$                                                                                                                                                                                                                                                                                                     |
|----|----------|----------|----------|----------------------------------------------------------------------------------------------------------------------------------------------------------------------------------------------------------------------------------------------------------------------------------------------------------------------------------------------------------------------------------------------------------|
|    |          |          |          | <u>GROUNDS</u>                                                                                                                                                                                                                                                                                                                                                                                           |
| 0  |          | <b>√</b> |          | Parking lot       Concrete       ✓ Asphalt       Gravel         ✓ Sinking       ✓ Stress cracks       ✓ Displacement       Fill cracks/seal coat                                                                                                                                                                                                                                                         |
| 1  | na       |          |          | <b>Fencing</b> Type                                                                                                                                                                                                                                                                                                                                                                                      |
| 2  | ✓        |          |          | GradingDrains toward structureInadequate drainage                                                                                                                                                                                                                                                                                                                                                        |
| 3  | ✓        |          |          | Landscaping     Overgrown     Other       Adversely affecting;     Driveway     Electrical service     Sidewalk     Structure                                                                                                                                                                                                                                                                            |
| 4  | ✓        |          |          | Water metersMeter box is filled with dirt/debris Location See attached appraisal map                                                                                                                                                                                                                                                                                                                     |
| 5  | na       |          |          | Retaining wallSettling cracksCMU (block)Poured in placeDry stack                                                                                                                                                                                                                                                                                                                                         |
| 6  | <b>√</b> |          |          | StepsConcrete Corner @ units D and G Wood Wood railings/pickets/rail caps        CrackedDamaged woodRecommend repair/paint Please see the pest report Inconsistent stair riser Incorrect stair tread width Recommend hand railings                                                                                                                                                                       |
| 7  | <b>✓</b> |          |          | WalkwaysBrickConcreteStoneNone                                                                                                                                                                                                                                                                                                                                                                           |
|    |          |          |          | Drains toward structure                                                                                                                                                                                                                                                                                                                                                                                  |
| 8  | na       |          |          | #1 A/C condenserNoneLevel Outside shutoffYesNoRusted                                                                                                                                                                                                                                                                                                                                                     |
|    | па       |          |          | Year Brand Model # Serial #                                                                                                                                                                                                                                                                                                                                                                              |
| 9  | na       |          |          | #2 A/C condenser None Level Outside shutoff Yes No Rusted Year Brand Model # Serial #                                                                                                                                                                                                                                                                                                                    |
| 10 | na       |          |          | BalconyNoneRailings presentRecommend hand railings/balusters                                                                                                                                                                                                                                                                                                                                             |
| 11 | ✓        |          |          | Caulking recommendedBrickDoorsPipe penetrations All_TrimWindows                                                                                                                                                                                                                                                                                                                                          |
| 12 | na       |          |          | Chimney       ✓ None       Framed wood       CMU       Brick       Metal       Stone         Tile flue       Metal flue       Vented       Rain cap       Spark arrestor         Cracked/Loose chimney cap       Flaking/spalling       Holes in metal         Have flue cleaned and re-evaluated       Not evaluated         Damaged wood       Recommend repair/paint       Please see the pest report |
| 13 |          | >        |          | Deck       ✓ Wood frame       ✓ Wood planks       ✓ Wood rails/pickets       2x6 Wood rail cap         Supports and piers       Wood       Concrete       Treated       ✓ Not visible         Damaged wood       Recommend repair/paint       ✓ Please see the pest report                                                                                                                               |
| 14 | ✓        |          |          | Exterior electrical serviceOverhead                                                                                                                                                                                                                                                                                                                                                                      |
| 15 | <b>✓</b> |          |          | Exterior doors(6) Steel frame w/glass(3) Wood w/glass(2) Wood Please see the pest report                                                                                                                                                                                                                                                                                                                 |
| 16 |          |          | <b>✓</b> | Exterior electrical outletsNoneOperated                                                                                                                                                                                                                                                                                                                                                                  |
| 17 | ✓        |          |          | Exterior lightingOperates properlyDoes not operateAged fixtures                                                                                                                                                                                                                                                                                                                                          |
| 18 | ✓        |          |          | Fascia       ✓ Wood       Vinyl       Aluminum         Damaged wood      Recommend repair/paint       ✓ Please see the pest report                                                                                                                                                                                                                                                                       |
| 19 |          | ✓        |          | Rain gutters/downspouts       None       ✓ Aluminum       Copper       Galvanized       Rear Dented         Downspout extensions recommended       Holes       Leaking connections       Rusting         Recommend cleaning       Recommend additional gutters and downspouts                                                                                                                            |
| 20 |          |          | <b>√</b> | Water pressure/faucets (3) Operated ✓ Tested 40 P.S.I. No Anti-siphon valves                                                                                                                                                                                                                                                                                                                             |
| 21 | na       |          |          | Patio       ✓ None       Concrete       Brick       Stone       Wood         Drains toward structure       Settling cracks       Horizontal/vertical displacement                                                                                                                                                                                                                                        |
| 22 | na       |          |          | PorchNoneConcreteWoodDamagePlease see the pest report                                                                                                                                                                                                                                                                                                                                                    |
| 23 |          | <b>✓</b> |          | Siding       ✓ Wood       Hardy Board       Stone       Rear       Stucco       Vinyl       Aluminum         Damaged wood       Recommend repair/paint       ✓ Please see the pest report                                                                                                                                                                                                                |