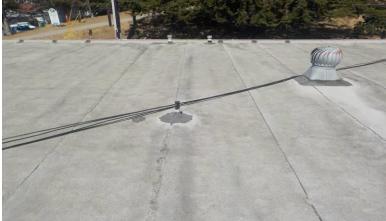

|    |          |          |   | Exterior / Roof / Carport Page                                                                                                                                                                                                                                                                                                                                                                                                                                                                                                                                                                                                                                                                                                                                                                                                                                                                                                                                                                                                                                                                                                                                                                                                                                                                                                                                                                                                                                                                            | 3 |
|----|----------|----------|---|-----------------------------------------------------------------------------------------------------------------------------------------------------------------------------------------------------------------------------------------------------------------------------------------------------------------------------------------------------------------------------------------------------------------------------------------------------------------------------------------------------------------------------------------------------------------------------------------------------------------------------------------------------------------------------------------------------------------------------------------------------------------------------------------------------------------------------------------------------------------------------------------------------------------------------------------------------------------------------------------------------------------------------------------------------------------------------------------------------------------------------------------------------------------------------------------------------------------------------------------------------------------------------------------------------------------------------------------------------------------------------------------------------------------------------------------------------------------------------------------------------------|---|
| #  | S        | M        | P | # = Item Number S=Satisfactory M=Marginal P=Poor H= Safety Hazard                                                                                                                                                                                                                                                                                                                                                                                                                                                                                                                                                                                                                                                                                                                                                                                                                                                                                                                                                                                                                                                                                                                                                                                                                                                                                                                                                                                                                                         | Η |
|    |          |          |   | Exterior continued                                                                                                                                                                                                                                                                                                                                                                                                                                                                                                                                                                                                                                                                                                                                                                                                                                                                                                                                                                                                                                                                                                                                                                                                                                                                                                                                                                                                                                                                                        |   |
| 24 | <b>✓</b> |          |   | Soffit/rafter tails       Soffit Wood       4x6 rafters Wood       Hardy Board       Stucco         Damaged wood       Recommend repair/paint       Please see the pest report                                                                                                                                                                                                                                                                                                                                                                                                                                                                                                                                                                                                                                                                                                                                                                                                                                                                                                                                                                                                                                                                                                                                                                                                                                                                                                                            |   |
| 25 | >        |          |   | Supports and piers       Concrete       4x4 Wood (21)       Aluminum         Damaged wood       Recommend repair/paint       ✓ Please see the pest report                                                                                                                                                                                                                                                                                                                                                                                                                                                                                                                                                                                                                                                                                                                                                                                                                                                                                                                                                                                                                                                                                                                                                                                                                                                                                                                                                 |   |
| 26 |          | ✓        |   | Exterior trim Aluminum Vinyl _1x4 Wood Other Damaged wood Veccommend repair/paint |   |
| 27 | >        |          |   | Structure walls       ✓ Wood frame       Brick       Cement block       Masonry       Stone         Poured in place       ✓ Not visible       ✓ Please see the pest report                                                                                                                                                                                                                                                                                                                                                                                                                                                                                                                                                                                                                                                                                                                                                                                                                                                                                                                                                                                                                                                                                                                                                                                                                                                                                                                                |   |
|    |          |          |   | <u>ROOF</u>                                                                                                                                                                                                                                                                                                                                                                                                                                                                                                                                                                                                                                                                                                                                                                                                                                                                                                                                                                                                                                                                                                                                                                                                                                                                                                                                                                                                                                                                                               |   |
| 28 |          | ✓        |   | Plumbing vents       Cast Iron       ✓ Plastic       ✓ Metal       Steel       None        Missing rain/vent cap (over Sea and Green)      All sealed                                                                                                                                                                                                                                                                                                                                                                                                                                                                                                                                                                                                                                                                                                                                                                                                                                                                                                                                                                                                                                                                                                                                                                                                                                                                                                                                                     |   |
| 29 |          | <b>→</b> |   | Roofing Visibility 100 % Limited by:  Inspected: From ground with binoculars Ladder at eves Style: Flat (over units) Hip Gable Gambrel Shed (store fronts)  Covering#1 Asphalt Other Torch (flat composite sheets Covering#2 Asphalt Other 50-year composite shingle Approximate age 15+ yrs.  Covering#3 Asphalt Other Approximate age yrs.  Curling Cupping Cracking Missing tabs Flat Patched/over-sealed  Moss growth Nail popping Ponding Felt exposed Burn spots                                                                                                                                                                                                                                                                                                                                                                                                                                                                                                                                                                                                                                                                                                                                                                                                                                                                                                                                                                                                                                    |   |
| 30 | <b>√</b> |          |   | Roof flashing       N/A       Not visible       Asphalt       ✓ Galv./Aluminum       Copper         Pulled away from chimney       Pulled away from roof       Rusted       Recommend sealing                                                                                                                                                                                                                                                                                                                                                                                                                                                                                                                                                                                                                                                                                                                                                                                                                                                                                                                                                                                                                                                                                                                                                                                                                                                                                                             |   |
|    | na       |          |   | Roof valley       ✓ None       Not visible       Composite shingle       Galv./Aluminum         Holes      Recommend sealing      Rusted                                                                                                                                                                                                                                                                                                                                                                                                                                                                                                                                                                                                                                                                                                                                                                                                                                                                                                                                                                                                                                                                                                                                                                                                                                                                                                                                                                  |   |
|    | na       |          |   | SkylightsYesNoneNeeds caulkingOperatesDoes not operate                                                                                                                                                                                                                                                                                                                                                                                                                                                                                                                                                                                                                                                                                                                                                                                                                                                                                                                                                                                                                                                                                                                                                                                                                                                                                                                                                                                                                                                    |   |
| 33 | ✓        |          |   | Ventilation       ✓ Gable       Power       Ridge       Roof surface       Soffit       (8) Turbines         Does not appear adequate       Recommend additional ventilation                                                                                                                                                                                                                                                                                                                                                                                                                                                                                                                                                                                                                                                                                                                                                                                                                                                                                                                                                                                                                                                                                                                                                                                                                                                                                                                              |   |
|    |          |          |   | CARPORT✓NO CARPORT                                                                                                                                                                                                                                                                                                                                                                                                                                                                                                                                                                                                                                                                                                                                                                                                                                                                                                                                                                                                                                                                                                                                                                                                                                                                                                                                                                                                                                                                                        |   |
| 34 |          |          |   | 1 Car2 Car3 car                                                                                                                                                                                                                                                                                                                                                                                                                                                                                                                                                                                                                                                                                                                                                                                                                                                                                                                                                                                                                                                                                                                                                                                                                                                                                                                                                                                                                                                                                           |   |
| 35 |          |          |   | RoofingSame as HomePlease see the pest reportVisibility%Inspected:From ground with binocularsLadder at evesOn the roofStyle:FlatHipGableGambrelMansardShedCovering#1AsphaltOther                                                                                                                                                                                                                                                                                                                                                                                                                                                                                                                                                                                                                                                                                                                                                                                                                                                                                                                                                                                                                                                                                                                                                                                                                                                                                                                          |   |
| 36 |          |          |   | CeilingWoodAluminumDamagedPlease see the pest report                                                                                                                                                                                                                                                                                                                                                                                                                                                                                                                                                                                                                                                                                                                                                                                                                                                                                                                                                                                                                                                                                                                                                                                                                                                                                                                                                                                                                                                      |   |
| 37 |          |          |   | WallsNoneWoodOther:Damaged woodPlease see the pest report                                                                                                                                                                                                                                                                                                                                                                                                                                                                                                                                                                                                                                                                                                                                                                                                                                                                                                                                                                                                                                                                                                                                                                                                                                                                                                                                                                                                                                                 |   |
| 38 |          |          |   | Electrical outletsNoneOperatedReverse polarityOpen ground GFCI protectedYesNoPotential safety hazardNon-weatherproof box                                                                                                                                                                                                                                                                                                                                                                                                                                                                                                                                                                                                                                                                                                                                                                                                                                                                                                                                                                                                                                                                                                                                                                                                                                                                                                                                                                                  |   |
| 39 |          |          |   | LightingNoneOperates properlyOn the homeBulb out                                                                                                                                                                                                                                                                                                                                                                                                                                                                                                                                                                                                                                                                                                                                                                                                                                                                                                                                                                                                                                                                                                                                                                                                                                                                                                                                                                                                                                                          |   |
| 40 |          |          |   | Columns Aluminum Wood Steel Damaged columns Please see the pest report                                                                                                                                                                                                                                                                                                                                                                                                                                                                                                                                                                                                                                                                                                                                                                                                                                                                                                                                                                                                                                                                                                                                                                                                                                                                                                                                                                                                                                    |   |