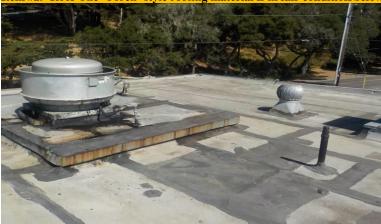

Item #19-Rain gutters-Across the rear of the building, some of the gutter material is dented

Item #20-Water pressure/faucets-Below is an example of an anti-siphon valve needed for the tip of the exterior water faucets

Item #28-Roof, plumbing vents-The exhaust vent over unit A heater is missing the rain/vent cap

Item #29-Roof-Some of the roofing material over unit B has been patched and caulked

Item #29-Roof-Some of the roofing material over unit B has been patched and caulked