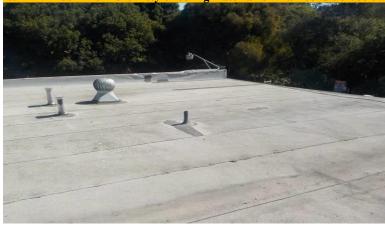

Item #19-Rain gutters-Across the rear of the building, some of the gutter material is dented

Item #20-Water pressure/faucets-Below is an example of an anti-siphon valve needed for the tip of the exterior water faucets

Item #28-Roof, plumbing vents-The exhaust vent over unit A heater is missing the rain/vent cap

Item #29-Roof-Some of the roofing material over unit B has been patched and caulked

Item #29-Roof-Some of the roofing material over unit B has been patched and caulked