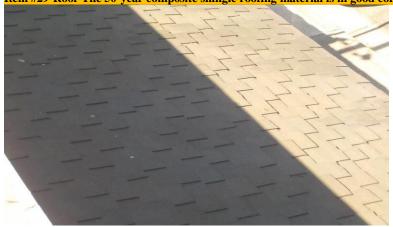

Item #19-Rain gutters-Across the rear of the building, some of the gutter material is dented

Item #20-Water pressure/faucets-Below is an example of an anti-siphon valve needed for the tip of the exterior water faucets