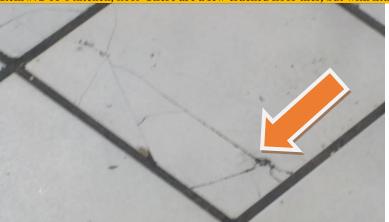

N/A or na: Not applicable or none

| #  | S        | M        | P        | # = Item Number $S = Satisfactory$ $M = Marginal$ $P = Poor$ $H = Safety Hazard$ $H = Safety Hazard$                                                                                                                                                                                                                                                                                                     |
|----|----------|----------|----------|----------------------------------------------------------------------------------------------------------------------------------------------------------------------------------------------------------------------------------------------------------------------------------------------------------------------------------------------------------------------------------------------------------|
|    |          |          |          | <u>GROUNDS</u>                                                                                                                                                                                                                                                                                                                                                                                           |
| 0  |          | <b>√</b> |          | Parking lot       Concrete       ✓ Asphalt       Gravel         ✓ Sinking       ✓ Stress cracks       ✓ Displacement       Fill cracks/seal coat                                                                                                                                                                                                                                                         |
| 1  | na       |          |          | <b>Fencing</b> Type                                                                                                                                                                                                                                                                                                                                                                                      |
| 2  | ✓        |          |          | GradingDrains toward structureInadequate drainage                                                                                                                                                                                                                                                                                                                                                        |
| 3  | ✓        |          |          | Landscaping     Overgrown     Other       Adversely affecting;     Driveway     Electrical service     Sidewalk     Structure                                                                                                                                                                                                                                                                            |
| 4  | ✓        |          |          | Water metersMeter box is filled with dirt/debris Location See attached appraisal map                                                                                                                                                                                                                                                                                                                     |
| 5  | na       |          |          | Retaining wallSettling cracksCMU (block)Poured in placeDry stack                                                                                                                                                                                                                                                                                                                                         |
| 6  | <b>√</b> |          |          | StepsConcrete Corner @ units D and G Wood Wood railings/pickets/rail caps        CrackedDamaged woodRecommend repair/paint Please see the pest report Inconsistent stair riser Incorrect stair tread width Recommend hand railings                                                                                                                                                                       |
| 7  | <b>✓</b> |          |          | WalkwaysBrickConcreteStoneNone                                                                                                                                                                                                                                                                                                                                                                           |
|    |          |          |          | Drains toward structure                                                                                                                                                                                                                                                                                                                                                                                  |
| 8  | na       |          |          | #1 A/C condenserNoneLevel Outside shutoffYesNoRusted                                                                                                                                                                                                                                                                                                                                                     |
|    | па       |          |          | Year Brand Model # Serial #                                                                                                                                                                                                                                                                                                                                                                              |
| 9  | na       |          |          | #2 A/C condenser None Level Outside shutoff Yes No Rusted Year Brand Model # Serial #                                                                                                                                                                                                                                                                                                                    |
| 10 | na       |          |          | BalconyNoneRailings presentRecommend hand railings/balusters                                                                                                                                                                                                                                                                                                                                             |
| 11 | ✓        |          |          | Caulking recommendedBrickDoorsPipe penetrations All_TrimWindows                                                                                                                                                                                                                                                                                                                                          |
| 12 | na       |          |          | Chimney       ✓ None       Framed wood       CMU       Brick       Metal       Stone         Tile flue       Metal flue       Vented       Rain cap       Spark arrestor         Cracked/Loose chimney cap       Flaking/spalling       Holes in metal         Have flue cleaned and re-evaluated       Not evaluated         Damaged wood       Recommend repair/paint       Please see the pest report |
| 13 |          | >        |          | Deck       ✓ Wood frame       ✓ Wood planks       ✓ Wood rails/pickets       2x6 Wood rail cap         Supports and piers       Wood       Concrete       Treated       ✓ Not visible         Damaged wood       Recommend repair/paint       ✓ Please see the pest report                                                                                                                               |
| 14 | ✓        |          |          | Exterior electrical serviceOverhead                                                                                                                                                                                                                                                                                                                                                                      |
| 15 | <b>✓</b> |          |          | Exterior doors(6) Steel frame w/glass(3) Wood w/glass(2) Wood Please see the pest report                                                                                                                                                                                                                                                                                                                 |
| 16 |          |          | <b>✓</b> | Exterior electrical outletsNoneOperated                                                                                                                                                                                                                                                                                                                                                                  |
| 17 | ✓        |          |          | Exterior lightingOperates properlyDoes not operateAged fixtures                                                                                                                                                                                                                                                                                                                                          |
| 18 | ✓        |          |          | Fascia       ✓ Wood       Vinyl       Aluminum         Damaged wood      Recommend repair/paint       ✓ Please see the pest report                                                                                                                                                                                                                                                                       |
| 19 |          | ✓        |          | Rain gutters/downspouts       None       ✓ Aluminum       Copper       Galvanized       Rear Dented         Downspout extensions recommended       Holes       Leaking connections       Rusting         Recommend cleaning       Recommend additional gutters and downspouts                                                                                                                            |
| 20 |          |          | <b>√</b> | Water pressure/faucets (3) Operated ✓ Tested 40 P.S.I. No Anti-siphon valves                                                                                                                                                                                                                                                                                                                             |
| 21 | na       |          |          | Patio       ✓ None       Concrete       Brick       Stone       Wood         Drains toward structure       Settling cracks       Horizontal/vertical displacement                                                                                                                                                                                                                                        |
| 22 | na       |          |          | PorchNoneConcreteWoodDamagePlease see the pest report                                                                                                                                                                                                                                                                                                                                                    |
| 23 |          | <b>✓</b> |          | Siding       ✓ Wood       Hardy Board       Stone       Rear       Stucco       Vinyl       Aluminum         Damaged wood       Recommend repair/paint       ✓ Please see the pest report                                                                                                                                                                                                                |