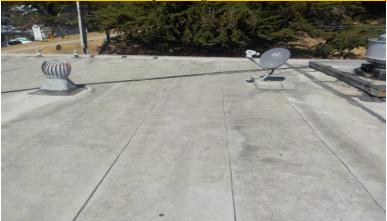

Item #19-Rain gutters-Across the rear of the building, some of the gutter material is dented

Item #20-Water pressure/faucets-Below is an example of an anti-siphon valve needed for the tip of the exterior water faucets

Item #28-Roof, plumbing vents-The exhaust vent over unit A heater is missing the rain/vent cap

Item #29-Roof-Some of the roofing material over unit B has been patched and caulked

Item #29-Roof-Some of the roofing material over unit B has been patched and caulked