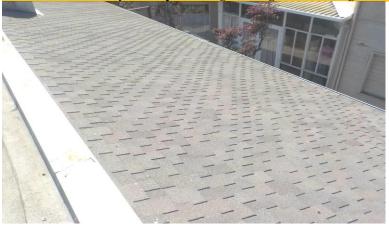

|    |          |          |   | Exterior / Roof / Carport Page                                                                                                                                                                                                                                                                                                                                                                                                                                                                                                                                                                                                                                                                                                                                                                                                                                                                                                                                                                                                                                                                                                                                                                                                                                                                                                                                                                                                                                                                            | 3 |
|----|----------|----------|---|-----------------------------------------------------------------------------------------------------------------------------------------------------------------------------------------------------------------------------------------------------------------------------------------------------------------------------------------------------------------------------------------------------------------------------------------------------------------------------------------------------------------------------------------------------------------------------------------------------------------------------------------------------------------------------------------------------------------------------------------------------------------------------------------------------------------------------------------------------------------------------------------------------------------------------------------------------------------------------------------------------------------------------------------------------------------------------------------------------------------------------------------------------------------------------------------------------------------------------------------------------------------------------------------------------------------------------------------------------------------------------------------------------------------------------------------------------------------------------------------------------------|---|
| #  | S        | M        | P | # = Item Number S=Satisfactory M=Marginal P=Poor H= Safety Hazard                                                                                                                                                                                                                                                                                                                                                                                                                                                                                                                                                                                                                                                                                                                                                                                                                                                                                                                                                                                                                                                                                                                                                                                                                                                                                                                                                                                                                                         | Η |
|    |          |          |   | Exterior continued                                                                                                                                                                                                                                                                                                                                                                                                                                                                                                                                                                                                                                                                                                                                                                                                                                                                                                                                                                                                                                                                                                                                                                                                                                                                                                                                                                                                                                                                                        |   |
| 24 | <b>✓</b> |          |   | Soffit/rafter tails       Soffit Wood       4x6 rafters Wood       Hardy Board       Stucco         Damaged wood       Recommend repair/paint       Please see the pest report                                                                                                                                                                                                                                                                                                                                                                                                                                                                                                                                                                                                                                                                                                                                                                                                                                                                                                                                                                                                                                                                                                                                                                                                                                                                                                                            |   |
| 25 | >        |          |   | Supports and piers       Concrete       4x4 Wood (21)       Aluminum         Damaged wood       Recommend repair/paint       ✓ Please see the pest report                                                                                                                                                                                                                                                                                                                                                                                                                                                                                                                                                                                                                                                                                                                                                                                                                                                                                                                                                                                                                                                                                                                                                                                                                                                                                                                                                 |   |
| 26 |          | ✓        |   | Exterior trim Aluminum Vinyl _1x4 Wood Other Damaged wood Veccommend repair/paint |   |
| 27 | >        |          |   | Structure walls       ✓ Wood frame       Brick       Cement block       Masonry       Stone         Poured in place       ✓ Not visible       ✓ Please see the pest report                                                                                                                                                                                                                                                                                                                                                                                                                                                                                                                                                                                                                                                                                                                                                                                                                                                                                                                                                                                                                                                                                                                                                                                                                                                                                                                                |   |
|    |          |          |   | <u>ROOF</u>                                                                                                                                                                                                                                                                                                                                                                                                                                                                                                                                                                                                                                                                                                                                                                                                                                                                                                                                                                                                                                                                                                                                                                                                                                                                                                                                                                                                                                                                                               |   |
| 28 |          | ✓        |   | Plumbing vents       Cast Iron       ✓ Plastic       ✓ Metal       Steel       None        Missing rain/vent cap (over Sea and Green)      All sealed                                                                                                                                                                                                                                                                                                                                                                                                                                                                                                                                                                                                                                                                                                                                                                                                                                                                                                                                                                                                                                                                                                                                                                                                                                                                                                                                                     |   |
| 29 |          | <b>→</b> |   | Roofing Visibility 100 % Limited by:  Inspected: From ground with binoculars Ladder at eves Style: Flat (over units) Hip Gable Gambrel Shed (store fronts)  Covering#1 Asphalt Other Torch (flat composite sheets Covering#2 Asphalt Other 50-year composite shingle Approximate age 15+ yrs.  Covering#3 Asphalt Other Approximate age yrs.  Curling Cupping Cracking Missing tabs Flat Patched/over-sealed  Moss growth Nail popping Ponding Felt exposed Burn spots                                                                                                                                                                                                                                                                                                                                                                                                                                                                                                                                                                                                                                                                                                                                                                                                                                                                                                                                                                                                                                    |   |
| 30 | <b>√</b> |          |   | Roof flashing       N/A       Not visible       Asphalt       ✓ Galv./Aluminum       Copper         Pulled away from chimney       Pulled away from roof       Rusted       Recommend sealing                                                                                                                                                                                                                                                                                                                                                                                                                                                                                                                                                                                                                                                                                                                                                                                                                                                                                                                                                                                                                                                                                                                                                                                                                                                                                                             |   |
|    | na       |          |   | Roof valley       ✓ None       Not visible       Composite shingle       Galv./Aluminum         Holes      Recommend sealing      Rusted                                                                                                                                                                                                                                                                                                                                                                                                                                                                                                                                                                                                                                                                                                                                                                                                                                                                                                                                                                                                                                                                                                                                                                                                                                                                                                                                                                  |   |
|    | na       |          |   | SkylightsYesNoneNeeds caulkingOperatesDoes not operate                                                                                                                                                                                                                                                                                                                                                                                                                                                                                                                                                                                                                                                                                                                                                                                                                                                                                                                                                                                                                                                                                                                                                                                                                                                                                                                                                                                                                                                    |   |
| 33 | ✓        |          |   | Ventilation       ✓ Gable       Power       Ridge       Roof surface       Soffit       (8) Turbines         Does not appear adequate       Recommend additional ventilation                                                                                                                                                                                                                                                                                                                                                                                                                                                                                                                                                                                                                                                                                                                                                                                                                                                                                                                                                                                                                                                                                                                                                                                                                                                                                                                              |   |
|    |          |          |   | CARPORT✓NO CARPORT                                                                                                                                                                                                                                                                                                                                                                                                                                                                                                                                                                                                                                                                                                                                                                                                                                                                                                                                                                                                                                                                                                                                                                                                                                                                                                                                                                                                                                                                                        |   |
| 34 |          |          |   | 1 Car2 Car3 car                                                                                                                                                                                                                                                                                                                                                                                                                                                                                                                                                                                                                                                                                                                                                                                                                                                                                                                                                                                                                                                                                                                                                                                                                                                                                                                                                                                                                                                                                           |   |
| 35 |          |          |   | RoofingSame as HomePlease see the pest reportVisibility%Inspected:From ground with binocularsLadder at evesOn the roofStyle:FlatHipGableGambrelMansardShedCovering#1AsphaltOther                                                                                                                                                                                                                                                                                                                                                                                                                                                                                                                                                                                                                                                                                                                                                                                                                                                                                                                                                                                                                                                                                                                                                                                                                                                                                                                          |   |
| 36 |          |          |   | CeilingWoodAluminumDamagedPlease see the pest report                                                                                                                                                                                                                                                                                                                                                                                                                                                                                                                                                                                                                                                                                                                                                                                                                                                                                                                                                                                                                                                                                                                                                                                                                                                                                                                                                                                                                                                      |   |
| 37 |          |          |   | WallsNoneWoodOther:Damaged woodPlease see the pest report                                                                                                                                                                                                                                                                                                                                                                                                                                                                                                                                                                                                                                                                                                                                                                                                                                                                                                                                                                                                                                                                                                                                                                                                                                                                                                                                                                                                                                                 |   |
| 38 |          |          |   | Electrical outletsNoneOperatedReverse polarityOpen ground GFCI protectedYesNoPotential safety hazardNon-weatherproof box                                                                                                                                                                                                                                                                                                                                                                                                                                                                                                                                                                                                                                                                                                                                                                                                                                                                                                                                                                                                                                                                                                                                                                                                                                                                                                                                                                                  |   |
| 39 |          |          |   | LightingNoneOperates properlyOn the homeBulb out                                                                                                                                                                                                                                                                                                                                                                                                                                                                                                                                                                                                                                                                                                                                                                                                                                                                                                                                                                                                                                                                                                                                                                                                                                                                                                                                                                                                                                                          |   |
| 40 |          |          |   | Columns Aluminum Wood Steel Damaged columns Please see the pest report                                                                                                                                                                                                                                                                                                                                                                                                                                                                                                                                                                                                                                                                                                                                                                                                                                                                                                                                                                                                                                                                                                                                                                                                                                                                                                                                                                                                                                    |   |