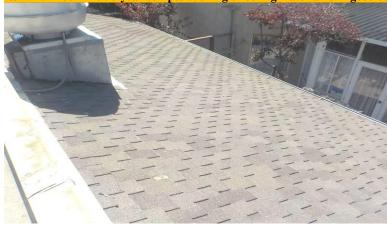

|    |          |          |   | Exterior / Roof / Carport Page                                                                                                                                                                                                                                                                                                                                                                                                                                                                                                                                                                                                                                                                                                                                                                                                                                                                                                                                                                                                                                                                                                                                                                                                                                                                                                                                                                                                                                                                            | 3 |
|----|----------|----------|---|-----------------------------------------------------------------------------------------------------------------------------------------------------------------------------------------------------------------------------------------------------------------------------------------------------------------------------------------------------------------------------------------------------------------------------------------------------------------------------------------------------------------------------------------------------------------------------------------------------------------------------------------------------------------------------------------------------------------------------------------------------------------------------------------------------------------------------------------------------------------------------------------------------------------------------------------------------------------------------------------------------------------------------------------------------------------------------------------------------------------------------------------------------------------------------------------------------------------------------------------------------------------------------------------------------------------------------------------------------------------------------------------------------------------------------------------------------------------------------------------------------------|---|
| #  | S        | M        | P | # = Item Number S=Satisfactory M=Marginal P=Poor H= Safety Hazard                                                                                                                                                                                                                                                                                                                                                                                                                                                                                                                                                                                                                                                                                                                                                                                                                                                                                                                                                                                                                                                                                                                                                                                                                                                                                                                                                                                                                                         | Η |
|    |          |          |   | Exterior continued                                                                                                                                                                                                                                                                                                                                                                                                                                                                                                                                                                                                                                                                                                                                                                                                                                                                                                                                                                                                                                                                                                                                                                                                                                                                                                                                                                                                                                                                                        |   |
| 24 | <b>✓</b> |          |   | Soffit/rafter tails       Soffit Wood       4x6 rafters Wood       Hardy Board       Stucco         Damaged wood       Recommend repair/paint       Please see the pest report                                                                                                                                                                                                                                                                                                                                                                                                                                                                                                                                                                                                                                                                                                                                                                                                                                                                                                                                                                                                                                                                                                                                                                                                                                                                                                                            |   |
| 25 | >        |          |   | Supports and piers       Concrete       4x4 Wood (21)       Aluminum         Damaged wood       Recommend repair/paint       ✓ Please see the pest report                                                                                                                                                                                                                                                                                                                                                                                                                                                                                                                                                                                                                                                                                                                                                                                                                                                                                                                                                                                                                                                                                                                                                                                                                                                                                                                                                 |   |
| 26 |          | ✓        |   | Exterior trim Aluminum Vinyl _1x4 Wood Other Damaged wood Veccommend repair/paint |   |
| 27 | >        |          |   | Structure walls       ✓ Wood frame       Brick       Cement block       Masonry       Stone         Poured in place       ✓ Not visible       ✓ Please see the pest report                                                                                                                                                                                                                                                                                                                                                                                                                                                                                                                                                                                                                                                                                                                                                                                                                                                                                                                                                                                                                                                                                                                                                                                                                                                                                                                                |   |
|    |          |          |   | <u>ROOF</u>                                                                                                                                                                                                                                                                                                                                                                                                                                                                                                                                                                                                                                                                                                                                                                                                                                                                                                                                                                                                                                                                                                                                                                                                                                                                                                                                                                                                                                                                                               |   |
| 28 |          | ✓        |   | Plumbing vents       Cast Iron       ✓ Plastic       ✓ Metal       Steel       None        Missing rain/vent cap (over Sea and Green)      All sealed                                                                                                                                                                                                                                                                                                                                                                                                                                                                                                                                                                                                                                                                                                                                                                                                                                                                                                                                                                                                                                                                                                                                                                                                                                                                                                                                                     |   |
| 29 |          | <b>→</b> |   | Roofing Visibility 100 % Limited by:  Inspected: From ground with binoculars Ladder at eves Style: Flat (over units) Hip Gable Gambrel Shed (store fronts)  Covering#1 Asphalt Other Torch (flat composite sheets Covering#2 Asphalt Other 50-year composite shingle Approximate age 15+ yrs.  Covering#3 Asphalt Other Approximate age yrs.  Curling Cupping Cracking Missing tabs Flat Patched/over-sealed  Moss growth Nail popping Ponding Felt exposed Burn spots                                                                                                                                                                                                                                                                                                                                                                                                                                                                                                                                                                                                                                                                                                                                                                                                                                                                                                                                                                                                                                    |   |
| 30 | <b>√</b> |          |   | Roof flashing       N/A       Not visible       Asphalt       ✓ Galv./Aluminum       Copper         Pulled away from chimney       Pulled away from roof       Rusted       Recommend sealing                                                                                                                                                                                                                                                                                                                                                                                                                                                                                                                                                                                                                                                                                                                                                                                                                                                                                                                                                                                                                                                                                                                                                                                                                                                                                                             |   |
|    | na       |          |   | Roof valley       ✓ None       Not visible       Composite shingle       Galv./Aluminum         Holes      Recommend sealing      Rusted                                                                                                                                                                                                                                                                                                                                                                                                                                                                                                                                                                                                                                                                                                                                                                                                                                                                                                                                                                                                                                                                                                                                                                                                                                                                                                                                                                  |   |
|    | na       |          |   | SkylightsYesNoneNeeds caulkingOperatesDoes not operate                                                                                                                                                                                                                                                                                                                                                                                                                                                                                                                                                                                                                                                                                                                                                                                                                                                                                                                                                                                                                                                                                                                                                                                                                                                                                                                                                                                                                                                    |   |
| 33 | ✓        |          |   | Ventilation       ✓ Gable       Power       Ridge       Roof surface       Soffit       (8) Turbines         Does not appear adequate       Recommend additional ventilation                                                                                                                                                                                                                                                                                                                                                                                                                                                                                                                                                                                                                                                                                                                                                                                                                                                                                                                                                                                                                                                                                                                                                                                                                                                                                                                              |   |
|    |          |          |   | CARPORT✓NO CARPORT                                                                                                                                                                                                                                                                                                                                                                                                                                                                                                                                                                                                                                                                                                                                                                                                                                                                                                                                                                                                                                                                                                                                                                                                                                                                                                                                                                                                                                                                                        |   |
| 34 |          |          |   | 1 Car2 Car3 car                                                                                                                                                                                                                                                                                                                                                                                                                                                                                                                                                                                                                                                                                                                                                                                                                                                                                                                                                                                                                                                                                                                                                                                                                                                                                                                                                                                                                                                                                           |   |
| 35 |          |          |   | RoofingSame as HomePlease see the pest reportVisibility%Inspected:From ground with binocularsLadder at evesOn the roofStyle:FlatHipGableGambrelMansardShedCovering#1AsphaltOther                                                                                                                                                                                                                                                                                                                                                                                                                                                                                                                                                                                                                                                                                                                                                                                                                                                                                                                                                                                                                                                                                                                                                                                                                                                                                                                          |   |
| 36 |          |          |   | CeilingWoodAluminumDamagedPlease see the pest report                                                                                                                                                                                                                                                                                                                                                                                                                                                                                                                                                                                                                                                                                                                                                                                                                                                                                                                                                                                                                                                                                                                                                                                                                                                                                                                                                                                                                                                      |   |
| 37 |          |          |   | WallsNoneWoodOther:Damaged woodPlease see the pest report                                                                                                                                                                                                                                                                                                                                                                                                                                                                                                                                                                                                                                                                                                                                                                                                                                                                                                                                                                                                                                                                                                                                                                                                                                                                                                                                                                                                                                                 |   |
| 38 |          |          |   | Electrical outletsNoneOperatedReverse polarityOpen ground GFCI protectedYesNoPotential safety hazardNon-weatherproof box                                                                                                                                                                                                                                                                                                                                                                                                                                                                                                                                                                                                                                                                                                                                                                                                                                                                                                                                                                                                                                                                                                                                                                                                                                                                                                                                                                                  |   |
| 39 |          |          |   | LightingNoneOperates properlyOn the homeBulb out                                                                                                                                                                                                                                                                                                                                                                                                                                                                                                                                                                                                                                                                                                                                                                                                                                                                                                                                                                                                                                                                                                                                                                                                                                                                                                                                                                                                                                                          |   |
| 40 |          |          |   | Columns Aluminum Wood Steel Damaged columns Please see the pest report                                                                                                                                                                                                                                                                                                                                                                                                                                                                                                                                                                                                                                                                                                                                                                                                                                                                                                                                                                                                                                                                                                                                                                                                                                                                                                                                                                                                                                    |   |