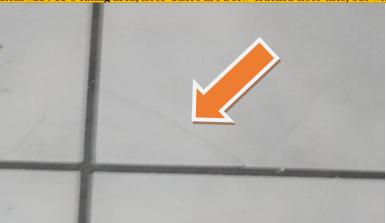

N/A or na: Not applicable or none

| #  | S        | M        | P        | # = Item Number $S = Satisfactory$ $M = Marginal$ $P = Poor$ $H = Safety Hazard$ $H = Safety Hazard$                                                                                                                                                                                                                                                                                                     |
|----|----------|----------|----------|----------------------------------------------------------------------------------------------------------------------------------------------------------------------------------------------------------------------------------------------------------------------------------------------------------------------------------------------------------------------------------------------------------|
|    |          |          |          | <u>GROUNDS</u>                                                                                                                                                                                                                                                                                                                                                                                           |
| 0  |          | <b>√</b> |          | Parking lot       Concrete       ✓ Asphalt       Gravel         ✓ Sinking       ✓ Stress cracks       ✓ Displacement       Fill cracks/seal coat                                                                                                                                                                                                                                                         |
| 1  | na       |          |          | <b>Fencing</b> Type                                                                                                                                                                                                                                                                                                                                                                                      |
| 2  | ✓        |          |          | GradingDrains toward structureInadequate drainage                                                                                                                                                                                                                                                                                                                                                        |
| 3  | ✓        |          |          | Landscaping     Overgrown     Other       Adversely affecting;     Driveway     Electrical service     Sidewalk     Structure                                                                                                                                                                                                                                                                            |
| 4  | ✓        |          |          | Water metersMeter box is filled with dirt/debris Location See attached appraisal map                                                                                                                                                                                                                                                                                                                     |
| 5  | na       |          |          | Retaining wallSettling cracksCMU (block)Poured in placeDry stack                                                                                                                                                                                                                                                                                                                                         |
| 6  | <b>√</b> |          |          | StepsConcrete Corner @ units D and G Wood Wood railings/pickets/rail caps        CrackedDamaged woodRecommend repair/paint Please see the pest report Inconsistent stair riser Incorrect stair tread width Recommend hand railings                                                                                                                                                                       |
| 7  | <b>✓</b> |          |          | WalkwaysBrickConcreteStoneNone                                                                                                                                                                                                                                                                                                                                                                           |
|    |          |          |          | Drains toward structure                                                                                                                                                                                                                                                                                                                                                                                  |
| 8  | na       |          |          | #1 A/C condenserNoneLevel Outside shutoffYesNoRusted                                                                                                                                                                                                                                                                                                                                                     |
|    | па       |          |          | Year Brand Model # Serial #                                                                                                                                                                                                                                                                                                                                                                              |
| 9  | na       |          |          | #2 A/C condenser None Level Outside shutoff Yes No Rusted Year Brand Model # Serial #                                                                                                                                                                                                                                                                                                                    |
| 10 | na       |          |          | BalconyNoneRailings presentRecommend hand railings/balusters                                                                                                                                                                                                                                                                                                                                             |
| 11 | ✓        |          |          | Caulking recommendedBrickDoorsPipe penetrations All_TrimWindows                                                                                                                                                                                                                                                                                                                                          |
| 12 | na       |          |          | Chimney       ✓ None       Framed wood       CMU       Brick       Metal       Stone         Tile flue       Metal flue       Vented       Rain cap       Spark arrestor         Cracked/Loose chimney cap       Flaking/spalling       Holes in metal         Have flue cleaned and re-evaluated       Not evaluated         Damaged wood       Recommend repair/paint       Please see the pest report |
| 13 |          | >        |          | Deck       ✓ Wood frame       ✓ Wood planks       ✓ Wood rails/pickets       2x6 Wood rail cap         Supports and piers       Wood       Concrete       Treated       ✓ Not visible         Damaged wood       Recommend repair/paint       ✓ Please see the pest report                                                                                                                               |
| 14 | ✓        |          |          | Exterior electrical serviceOverhead                                                                                                                                                                                                                                                                                                                                                                      |
| 15 | <b>✓</b> |          |          | Exterior doors(6) Steel frame w/glass(3) Wood w/glass(2) Wood Please see the pest report                                                                                                                                                                                                                                                                                                                 |
| 16 |          |          | <b>✓</b> | Exterior electrical outletsNoneOperated                                                                                                                                                                                                                                                                                                                                                                  |
| 17 | ✓        |          |          | Exterior lightingOperates properlyDoes not operateAged fixtures                                                                                                                                                                                                                                                                                                                                          |
| 18 | ✓        |          |          | Fascia       ✓ Wood       Vinyl       Aluminum         Damaged wood      Recommend repair/paint       ✓ Please see the pest report                                                                                                                                                                                                                                                                       |
| 19 |          | ✓        |          | Rain gutters/downspouts       None       ✓ Aluminum       Copper       Galvanized       Rear Dented         Downspout extensions recommended       Holes       Leaking connections       Rusting         Recommend cleaning       Recommend additional gutters and downspouts                                                                                                                            |
| 20 |          |          | <b>√</b> | Water pressure/faucets (3) Operated ✓ Tested 40 P.S.I. No Anti-siphon valves                                                                                                                                                                                                                                                                                                                             |
| 21 | na       |          |          | Patio       ✓ None       Concrete       Brick       Stone       Wood         Drains toward structure       Settling cracks       Horizontal/vertical displacement                                                                                                                                                                                                                                        |
| 22 | na       |          |          | PorchNoneConcreteWoodDamagePlease see the pest report                                                                                                                                                                                                                                                                                                                                                    |
| 23 |          | <b>✓</b> |          | Siding       ✓ Wood       Hardy Board       Stone       Rear       Stucco       Vinyl       Aluminum         Damaged wood       Recommend repair/paint       ✓ Please see the pest report                                                                                                                                                                                                                |