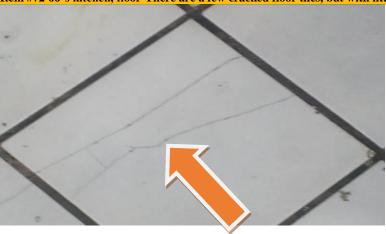

N/A or na: Not applicable or none

| #  | S        | M        | P        | # = Item Number $S = Satisfactory$ $M = Marginal$ $P = Poor$ $H = Safety Hazard$ $H = Safety Hazard$                                                                                                                                                                                                                                                                                                     |
|----|----------|----------|----------|----------------------------------------------------------------------------------------------------------------------------------------------------------------------------------------------------------------------------------------------------------------------------------------------------------------------------------------------------------------------------------------------------------|
|    |          |          |          | <u>GROUNDS</u>                                                                                                                                                                                                                                                                                                                                                                                           |
| 0  |          | <b>√</b> |          | Parking lot       Concrete       ✓ Asphalt       Gravel         ✓ Sinking       ✓ Stress cracks       ✓ Displacement       Fill cracks/seal coat                                                                                                                                                                                                                                                         |
| 1  | na       |          |          | <b>Fencing</b> Type                                                                                                                                                                                                                                                                                                                                                                                      |
| 2  | ✓        |          |          | GradingDrains toward structureInadequate drainage                                                                                                                                                                                                                                                                                                                                                        |
| 3  | ✓        |          |          | Landscaping     Overgrown     Other       Adversely affecting;     Driveway     Electrical service     Sidewalk     Structure                                                                                                                                                                                                                                                                            |
| 4  | ✓        |          |          | Water metersMeter box is filled with dirt/debris Location See attached appraisal map                                                                                                                                                                                                                                                                                                                     |
| 5  | na       |          |          | Retaining wallSettling cracksCMU (block)Poured in placeDry stack                                                                                                                                                                                                                                                                                                                                         |
| 6  | <b>√</b> |          |          | StepsConcrete Corner @ units D and G Wood Wood railings/pickets/rail caps        CrackedDamaged woodRecommend repair/paint Please see the pest report Inconsistent stair riser Incorrect stair tread width Recommend hand railings                                                                                                                                                                       |
| 7  | <b>✓</b> |          |          | WalkwaysBrickConcreteStoneNone                                                                                                                                                                                                                                                                                                                                                                           |
|    |          |          |          | Drains toward structure                                                                                                                                                                                                                                                                                                                                                                                  |
| 8  | na       |          |          | #1 A/C condenserNoneLevel Outside shutoffYesNoRusted                                                                                                                                                                                                                                                                                                                                                     |
|    | па       |          |          | Year Brand Model # Serial #                                                                                                                                                                                                                                                                                                                                                                              |
| 9  | na       |          |          | #2 A/C condenser None Level Outside shutoff Yes No Rusted Year Brand Model # Serial #                                                                                                                                                                                                                                                                                                                    |
| 10 | na       |          |          | BalconyNoneRailings presentRecommend hand railings/balusters                                                                                                                                                                                                                                                                                                                                             |
| 11 | ✓        |          |          | Caulking recommendedBrickDoorsPipe penetrations All_TrimWindows                                                                                                                                                                                                                                                                                                                                          |
| 12 | na       |          |          | Chimney       ✓ None       Framed wood       CMU       Brick       Metal       Stone         Tile flue       Metal flue       Vented       Rain cap       Spark arrestor         Cracked/Loose chimney cap       Flaking/spalling       Holes in metal         Have flue cleaned and re-evaluated       Not evaluated         Damaged wood       Recommend repair/paint       Please see the pest report |
| 13 |          | >        |          | Deck       ✓ Wood frame       ✓ Wood planks       ✓ Wood rails/pickets       2x6 Wood rail cap         Supports and piers       Wood       Concrete       Treated       ✓ Not visible         Damaged wood       Recommend repair/paint       ✓ Please see the pest report                                                                                                                               |
| 14 | ✓        |          |          | Exterior electrical serviceOverhead                                                                                                                                                                                                                                                                                                                                                                      |
| 15 | <b>✓</b> |          |          | Exterior doors(6) Steel frame w/glass(3) Wood w/glass(2) Wood Please see the pest report                                                                                                                                                                                                                                                                                                                 |
| 16 |          |          | <b>✓</b> | Exterior electrical outletsNoneOperated                                                                                                                                                                                                                                                                                                                                                                  |
| 17 | ✓        |          |          | Exterior lightingOperates properlyDoes not operateAged fixtures                                                                                                                                                                                                                                                                                                                                          |
| 18 | ✓        |          |          | Fascia       ✓ Wood       Vinyl       Aluminum         Damaged wood      Recommend repair/paint       ✓ Please see the pest report                                                                                                                                                                                                                                                                       |
| 19 |          | ✓        |          | Rain gutters/downspouts       None       ✓ Aluminum       Copper       Galvanized       Rear Dented         Downspout extensions recommended       Holes       Leaking connections       Rusting         Recommend cleaning       Recommend additional gutters and downspouts                                                                                                                            |
| 20 |          |          | <b>√</b> | Water pressure/faucets (3) Operated ✓ Tested 40 P.S.I. No Anti-siphon valves                                                                                                                                                                                                                                                                                                                             |
| 21 | na       |          |          | Patio       ✓ None       Concrete       Brick       Stone       Wood         Drains toward structure       Settling cracks       Horizontal/vertical displacement                                                                                                                                                                                                                                        |
| 22 | na       |          |          | PorchNoneConcreteWoodDamagePlease see the pest report                                                                                                                                                                                                                                                                                                                                                    |
| 23 |          | <b>✓</b> |          | Siding       ✓ Wood       Hardy Board       Stone       Rear       Stucco       Vinyl       Aluminum         Damaged wood       Recommend repair/paint       ✓ Please see the pest report                                                                                                                                                                                                                |