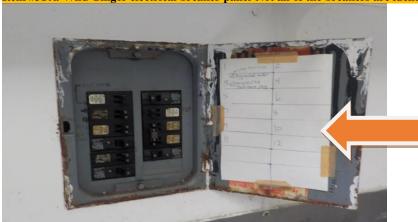

**Bathroom #3** Location Rear of Wild Ginger

| #                                                           | S                     | M        | P        | # = Item Number $S = Satisfactory$ $M = Marginal$ $P = Poor$ $H = Safety Hazard$ $H$                                                                                                                                                                                                                                                                                                                                                                                                                                                                                                                                                                                                                                                                                                                                                                                                                                                                                                                                                                                                                                                        |
|-------------------------------------------------------------|-----------------------|----------|----------|---------------------------------------------------------------------------------------------------------------------------------------------------------------------------------------------------------------------------------------------------------------------------------------------------------------------------------------------------------------------------------------------------------------------------------------------------------------------------------------------------------------------------------------------------------------------------------------------------------------------------------------------------------------------------------------------------------------------------------------------------------------------------------------------------------------------------------------------------------------------------------------------------------------------------------------------------------------------------------------------------------------------------------------------------------------------------------------------------------------------------------------------|
| 159                                                         |                       | <b>*</b> |          | Ceiling/walls/doorCracksGap at the top of the entry doorMissing hardware                                                                                                                                                                                                                                                                                                                                                                                                                                                                                                                                                                                                                                                                                                                                                                                                                                                                                                                                                                                                                                                                    |
| 160                                                         | <b>✓</b>              |          |          | Electrical outletNoneOperatedOFCI reset @ the outlet/right of the sink GFI protectedYesNoPotential safety hazardNon GFI within 6' of water                                                                                                                                                                                                                                                                                                                                                                                                                                                                                                                                                                                                                                                                                                                                                                                                                                                                                                                                                                                                  |
| 161                                                         | <b>√</b>              |          |          | LightingOperates properlyDoes not operateBulb burned outNone                                                                                                                                                                                                                                                                                                                                                                                                                                                                                                                                                                                                                                                                                                                                                                                                                                                                                                                                                                                                                                                                                |
| 162                                                         | ✓                     |          |          | Exhaust fanOperatesNot operatedNone                                                                                                                                                                                                                                                                                                                                                                                                                                                                                                                                                                                                                                                                                                                                                                                                                                                                                                                                                                                                                                                                                                         |
| 163                                                         | <b>√</b>              |          |          | FloorCarpetStainedTileLinoleumWoodDamaged                                                                                                                                                                                                                                                                                                                                                                                                                                                                                                                                                                                                                                                                                                                                                                                                                                                                                                                                                                                                                                                                                                   |
| 164                                                         | na                    |          |          | Heat sourcePresent/operatesLow flowNot operatedNone                                                                                                                                                                                                                                                                                                                                                                                                                                                                                                                                                                                                                                                                                                                                                                                                                                                                                                                                                                                                                                                                                         |
| 165                                                         | <b>✓</b>              |          |          | PipesCast iron Pressure CopperGalvanized Drain PlasticSteelLeaking                                                                                                                                                                                                                                                                                                                                                                                                                                                                                                                                                                                                                                                                                                                                                                                                                                                                                                                                                                                                                                                                          |
| 166                                                         | na                    |          |          | Shower/tub areaFiberglassTileMarbleSteelNone                                                                                                                                                                                                                                                                                                                                                                                                                                                                                                                                                                                                                                                                                                                                                                                                                                                                                                                                                                                                                                                                                                |
| 167                                                         |                       |          |          | Caulk/grout neededLoose tilesMissing plugRotted floorSlow drain                                                                                                                                                                                                                                                                                                                                                                                                                                                                                                                                                                                                                                                                                                                                                                                                                                                                                                                                                                                                                                                                             |
| 168                                                         | na                    |          |          | Shower/tub faucetOperatedLow flow shower headgpmHot/cold reversed                                                                                                                                                                                                                                                                                                                                                                                                                                                                                                                                                                                                                                                                                                                                                                                                                                                                                                                                                                                                                                                                           |
|                                                             |                       |          |          | SinkNeeds caulkingChippedNone                                                                                                                                                                                                                                                                                                                                                                                                                                                                                                                                                                                                                                                                                                                                                                                                                                                                                                                                                                                                                                                                                                               |
| 169                                                         |                       |          |          | Sink drainSlow drainagePop-up does not operateMissing plug                                                                                                                                                                                                                                                                                                                                                                                                                                                                                                                                                                                                                                                                                                                                                                                                                                                                                                                                                                                                                                                                                  |
| 170                                                         |                       |          | 1        | Sink faucetOperatesHot/cold reversedLow flow aerator 1.2 gpmLeak                                                                                                                                                                                                                                                                                                                                                                                                                                                                                                                                                                                                                                                                                                                                                                                                                                                                                                                                                                                                                                                                            |
| 171                                                         |                       |          | <b>✓</b> | Toilet Operated Low flow model 1.6 gpf Cracked Loose bowl at floor                                                                                                                                                                                                                                                                                                                                                                                                                                                                                                                                                                                                                                                                                                                                                                                                                                                                                                                                                                                                                                                                          |
| 172                                                         |                       |          |          | Cabinets/Counter topLooseMissing hardwareNeeds caulking                                                                                                                                                                                                                                                                                                                                                                                                                                                                                                                                                                                                                                                                                                                                                                                                                                                                                                                                                                                                                                                                                     |
| 173                                                         | na                    |          |          | Spa tubNoneOperatedNot operated                                                                                                                                                                                                                                                                                                                                                                                                                                                                                                                                                                                                                                                                                                                                                                                                                                                                                                                                                                                                                                                                                                             |
| 174                                                         | <b>✓</b>              |          |          | Window (0) OperatedDual panedInsulation leakCracked glassNone                                                                                                                                                                                                                                                                                                                                                                                                                                                                                                                                                                                                                                                                                                                                                                                                                                                                                                                                                                                                                                                                               |
|                                                             |                       |          |          |                                                                                                                                                                                                                                                                                                                                                                                                                                                                                                                                                                                                                                                                                                                                                                                                                                                                                                                                                                                                                                                                                                                                             |
|                                                             |                       |          |          | Bathroom #4 Location Left side of Sea Green                                                                                                                                                                                                                                                                                                                                                                                                                                                                                                                                                                                                                                                                                                                                                                                                                                                                                                                                                                                                                                                                                                 |
| 175                                                         | <b>✓</b>              |          |          | Bathroom #4 Location Left side of Sea Green  Ceiling/walls/door Cracks Moisture stains Missing hardware                                                                                                                                                                                                                                                                                                                                                                                                                                                                                                                                                                                                                                                                                                                                                                                                                                                                                                                                                                                                                                     |
| 175<br>176                                                  |                       |          |          | Ceiling/walls/doorCracksMoisture stainsMissing hardware                                                                                                                                                                                                                                                                                                                                                                                                                                                                                                                                                                                                                                                                                                                                                                                                                                                                                                                                                                                                                                                                                     |
| 176                                                         | ✓                     |          |          | Ceiling/walls/door       Cracks       Moisture stains       Missing hardware         Electrical outlet       None       ✓ Operated       ✓ GFCI reset @ the sub panel GFCI breaker         GFI protected       ✓ Yes       No       Potential safety hazard       Non GFI within 6' of water                                                                                                                                                                                                                                                                                                                                                                                                                                                                                                                                                                                                                                                                                                                                                                                                                                                |
| 176<br>177                                                  | <b>✓</b>              |          |          | Ceiling/walls/doorCracksMoisture stainsMissing hardware         Electrical outletNone✓ Operated✓ GFCI reset @ the sub panel GFCI breaker         GFI protected✓ YesNoPotential safety hazardNon GFI within 6' of water         Lighting✓ Operates properlyDoes not operateBulb burned outNone                                                                                                                                                                                                                                                                                                                                                                                                                                                                                                                                                                                                                                                                                                                                                                                                                                               |
| 176<br>177<br>178                                           | ✓                     | <b>✓</b> |          | Ceiling/walls/doorCracksMoisture stainsMissing hardware         Electrical outletNone✓ Operated✓ GFCI reset @ the sub panel GFCI breaker         GFI protected✓ YesNoPotential safety hazardNon GFI within 6' of water         Lighting✓ Operates properlyDoes not operateBulb burned outNone         Exhaust fanOperatesNot operatingNone                                                                                                                                                                                                                                                                                                                                                                                                                                                                                                                                                                                                                                                                                                                                                                                                  |
| 176<br>177<br>178<br>179                                    | ✓<br>✓                |          |          | Ceiling/walls/doorCracksMoisture stainsMissing hardware         Electrical outletNone✓ Operated✓ GFCI reset @ the sub panel GFCI breaker         GFI protected✓ YesNoPotential safety hazardNon GFI within 6' of water         Lighting✓ Operates properlyDoes not operateBulb burned outNone                                                                                                                                                                                                                                                                                                                                                                                                                                                                                                                                                                                                                                                                                                                                                                                                                                               |
| 176<br>177<br>178<br>179<br>180                             | ✓ ✓ na                |          |          | Ceiling/walls/doorCracksMoisture stainsMissing hardware         Electrical outletNone✓ Operated✓ GFCI reset @ the sub panel GFCI breaker         GFI protected✓ YesNoPotential safety hazardNon GFI within 6' of water         Lighting✓ Operates properlyDoes not operateBulb burned outNone         Exhaust fanOperatesNot operatingNone                                                                                                                                                                                                                                                                                                                                                                                                                                                                                                                                                                                                                                                                                                                                                                                                  |
| 176 177 178 179 180 181                                     | ✓ ✓ na                |          |          | Ceiling/walls/door       Cracks       Moisture stains       Missing hardware         Electrical outlet       None       ✓ Operated       ✓ GFCI reset @ the sub panel GFCI breaker         GFI protected       Yes       No       Potential safety hazard       Non GFI within 6' of water         Lighting       ✓ Operates properly       Does not operate       Bulb burned out       None         Exhaust fan       Operates       ✓ Not operating       None         Floor       Carpet       Stained       Tile       ✓ Linoleum       Wood       Damaged                                                                                                                                                                                                                                                                                                                                                                                                                                                                                                                                                                             |
| 176 177 178 179 180 181                                     | ✓ ✓ na                |          |          | Ceiling/walls/doorCracksMoisture stainsMissing hardware   Electrical outletNone✓ Operated✓ GFCI reset @ the sub panel GFCI breaker   GFI protected✓ YesNoPotential safety hazardNon GFI within 6' of water   Lighting✓ Operates properlyDoes not operateBulb burned outNone   Exhaust fanOperatesNone   FloorCarpetStainedTile✓ LinoleumWoodDamaged   Heat sourcePresent/operatesLow flowNot operatedNone   PipesCast ironPressure CopperGalvanizedDrain PlasticSteelLeaking   Shower/tub areaFiberglassTileMarbleSteelNone                                                                                                                                                                                                                                                                                                                                                                                                                                                                                                                                                                                                                 |
| 176<br>177<br>178<br>179<br>180<br>181                      | ✓ ✓ na ✓ na           |          |          | Ceiling/walls/doorCracksMoisture stainsMissing hardware   Electrical outletNoneOperatedVESNoPotential safety hazardNon GFI within 6' of water   GFI protectedYesNoPotential safety hazardNon GFI within 6' of water   LightingYoperates properlyDoes not operateBulb burned outNone   Exhaust fanOperates/Not operatingNone   FloorCarpetStainedTile/LinoleumWoodDamaged   Heat sourcePresent/operatesLow flowNot operated/None   PipesCast ironPressure CopperGalvanized/None/None  Shower/tub areaFiberglassTileMarbleSteel/None/None/None/None/None/None/None/None/None/None/None/None/None/None/None/None/None/None/None/None/None/None/None/None/None/None/None/None/None/None/None/None/None/None/None/None/None/None/None/None/None/None/None/None/None/None/None/None/None/None/None/None/None/None/None/None/None/None/None/None/None/None/None/None/None/None/None/None/None/None/None/None/None/None/None/None/None/None/None/None/None/None/None/None/None/None/None/None/None/None/None/None/None/None/None/None/None/None/None/None/None/None/None/None/None/None/None/None/None/None/None/None/None/None/None/None/None/None |
| 176 177 178 179 180 181 182                                 | ✓ ✓ na ✓ na na        |          |          | Ceiling/walls/doorCracksMoisture stainsMissing hardware   Electrical outletNone✓Operated✓GFCI reset @ the sub panel GFCI breaker   GFI protected✓YesNoPotential safety hazardNon GFI within 6' of water   Lighting✓Operates properlyDoes not operateBulb burned outNone   Exhaust fanOperatesNot operatingNone   FloorCarpetStainedTileLinoleumWoodDamaged   Heat sourcePresent/operatesLow flowNot operatedYone   PipesCast ironPressure CopperGalvanizedYone  Caulk/grout neededLoose tilesMissing plugRotted floorSlow drain   Shower/tub faucetOperatedLow flow shower headgpmHot/cold reversed                                                                                                                                                                                                                                                                                                                                                                                                                                                                                                                                         |
| 176<br>177<br>178<br>179<br>180<br>181<br>182               | ✓ na ✓ na na ✓        |          |          | Ceiling/walls/doorCracksMoisture stainsMissing hardware  Electrical outletNone✓ Operated✓ GFCI reset @ the sub panel GFCI breaker GFI protected✓ YesNoPotential safety hazardNon GFI within 6' of water  Lighting✓ Operates properlyDoes not operateBulb burned outNone  Exhaust fanOperates✓ Not operatingNone  FloorCarpetStainedTile✓ LinoleumWoodDamaged  Heat sourcePresent/operatesLow flowNot operated✓ None  PipesCast ironPressure CopperGalvanizedDrain PlasticSteelLeaking  Shower/tub areaFiberglassTileMarbleSteel✓ NoneCaulk/grout neededLoose tilesMissing plugRotted floorSlow drain  Shower/tub faucetOperatedLow flow shower headgpmHot/cold reversed  SinkNeeds caulkingChippedNone                                                                                                                                                                                                                                                                                                                                                                                                                                      |
| 176<br>177<br>178<br>179<br>180<br>181<br>182<br>183<br>184 | ✓  ✓  na  ✓  na  ✓  √ |          |          | Ceiling/walls/door Cracks Moisture stains Missing hardware   Electrical outlet None ✓ Operated ✓ GFCI reset @ the sub panel GFCI breaker   GFI protected ✓ Yes No Potential safety hazard Non GFI within 6' of water   Lighting ✓ Operates properly Does not operate Bulb burned out None   Exhaust fan Operates ✓ Not operating None   Floor Carpet Stained Tile ✓ Linoleum Wood Damaged   Heat source Present/operates Low flow Not operated ✓ None   Pipes Cast iron Pressure Copper Galvanized Drain Plastic Steel Leaking   Shower/tub area Fiberglass Tile Marble Steel ✓ None   Caulk/grout needed Loose tiles Missing plug Rotted floor Slow drain   Shower/tub faucet Operated Low flow shower head gpm Hot/cold reversed   Sink Needs caulking Chipped None   Sink drain Slow drainage Pop-up does not operate Missing plug                                                                                                                                                                                                                                                                                                       |
| 176 177 178 179 180 181 182 183 184 185                     | ✓ na na na ✓          |          | <b>✓</b> | Ceiling/walls/door Cracks Moisture stains Missing hardware   Electrical outlet None ✓ Operated ✓ GFCI reset @ the sub panel GFCI breaker   GFI protected ✓ Yes No Potential safety hazard Non GFI within 6' of water   Lighting ✓ Operates properly Does not operate Bulb burned out None   Exhaust fan Operates Not operating None   Floor Carpet Stained Tile ✓ Linoleum Wood Damaged   Heat source Present/operates Low flow Not operated ✓ None   Pipes Cast iron Pressure Copper Galvanized Drain Plastic Steel Leaking   Shower/tub area Fiberglass Tile Marble Steel ✓ None   Caulk/grout needed Loose tiles Missing plug Rotted floor Slow drain   Shower/tub faucet Operated Low flow shower head gpm Hot/cold reversed   Sink Needs caulking Chipped None   Sink drain Slow drainage Pop-up does not operate Missing plug   Sink faucet ✓ Operates No hot water Low flow aerator 2.2 gpm Leak                                                                                                                                                                                                                                     |
| 176 177 178 179 180 181 182 183 184 185 186                 | ✓ na ✓ na  v  na ✓    |          |          | Ceiling/walls/door                                                                                                                                                                                                                                                                                                                                                                                                                                                                                                                                                                                                                                                                                                                                                                                                                                                                                                                                                                                                                                                                                                                          |
| 176 177 178 179 180 181 182 183 184 185 186 187             | ✓ na ✓ na ✓ na na na  |          | ✓ ✓ ✓    | Ceiling/walls/doorCracksMoisture stainsMissing hardware  Electrical outletNone/ Operated/ GFCI reset @ the sub panel GFCI breaker GFI protected/YesNoPotential safety hazardNon GFI within 6' of water  Lighting/ Operates properlyDoes not operateBulb burned outNone  Exhaust fanOperates/Not operatingNone  FloorCarpetStainedTile/LinoleumWoodDamaged  Heat sourcePresent/operatesLow flowNot operated/None  PipesCast ironPressure CopperGalvanizedDrain PlasticSteelLeaking  Shower/tub areaFiberglassTileMarbleSteel/None   Caulk/grout neededLoose tilesMissing plugRotted floorSlow drain  Shower/tub faucetOperatedLow flow shower headgpmHot/cold reversed  SinkNeeds caulkingChippedNone  Sink drainSlow drainagePop-up does not operateMissing plug  Sink faucet/Operates/No hot waterLow flow aerator2.2 gpmLeak  Toilet/OperatedLowsNo hot waterLow flow aerator2.2 gpmLeak  Toilet/OperatedLowsNissing hardwareNeeds caulking                                                                                                                                                                                               |
| 176 177 178 179 180 181 182 183 184 185 186 187 188         | ✓ na ✓ na  v  na ✓    |          |          | Ceiling/walls/door                                                                                                                                                                                                                                                                                                                                                                                                                                                                                                                                                                                                                                                                                                                                                                                                                                                                                                                                                                                                                                                                                                                          |