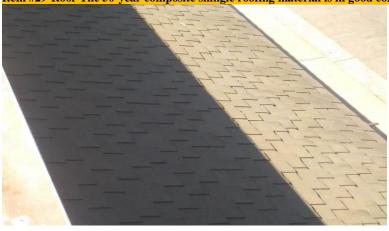

Item #19-Rain gutters-Across the rear of the building, some of the gutter material is dented

Item #20-Water pressure/faucets-Below is an example of an anti-siphon valve needed for the tip of the exterior water faucets