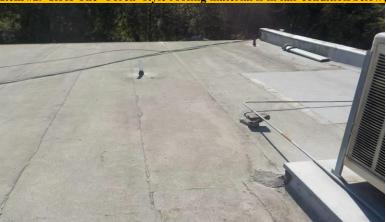

|    |          |          |   | Exterior / Roof / Carport Page                                                                                                                                                                                                                                                                                                                                                                                                                                                                                                                                                                                                                                                                                                                                                                                                                                                                                                                                                                                                                                                                                                                                                                                                                                                                                                                                                                                                                                                                            | 3 |
|----|----------|----------|---|-----------------------------------------------------------------------------------------------------------------------------------------------------------------------------------------------------------------------------------------------------------------------------------------------------------------------------------------------------------------------------------------------------------------------------------------------------------------------------------------------------------------------------------------------------------------------------------------------------------------------------------------------------------------------------------------------------------------------------------------------------------------------------------------------------------------------------------------------------------------------------------------------------------------------------------------------------------------------------------------------------------------------------------------------------------------------------------------------------------------------------------------------------------------------------------------------------------------------------------------------------------------------------------------------------------------------------------------------------------------------------------------------------------------------------------------------------------------------------------------------------------|---|
| #  | S        | M        | P | # = Item Number S=Satisfactory M=Marginal P=Poor H= Safety Hazard                                                                                                                                                                                                                                                                                                                                                                                                                                                                                                                                                                                                                                                                                                                                                                                                                                                                                                                                                                                                                                                                                                                                                                                                                                                                                                                                                                                                                                         | Η |
|    |          |          |   | Exterior continued                                                                                                                                                                                                                                                                                                                                                                                                                                                                                                                                                                                                                                                                                                                                                                                                                                                                                                                                                                                                                                                                                                                                                                                                                                                                                                                                                                                                                                                                                        |   |
| 24 | <b>✓</b> |          |   | Soffit/rafter tails       Soffit Wood       4x6 rafters Wood       Hardy Board       Stucco         Damaged wood       Recommend repair/paint       Please see the pest report                                                                                                                                                                                                                                                                                                                                                                                                                                                                                                                                                                                                                                                                                                                                                                                                                                                                                                                                                                                                                                                                                                                                                                                                                                                                                                                            |   |
| 25 | >        |          |   | Supports and piers       Concrete       4x4 Wood (21)       Aluminum         Damaged wood       Recommend repair/paint       ✓ Please see the pest report                                                                                                                                                                                                                                                                                                                                                                                                                                                                                                                                                                                                                                                                                                                                                                                                                                                                                                                                                                                                                                                                                                                                                                                                                                                                                                                                                 |   |
| 26 |          | ✓        |   | Exterior trim Aluminum Vinyl _1x4 Wood Other Damaged wood Veccommend repair/paint |   |
| 27 | >        |          |   | Structure walls       ✓ Wood frame       Brick       Cement block       Masonry       Stone         Poured in place       ✓ Not visible       ✓ Please see the pest report                                                                                                                                                                                                                                                                                                                                                                                                                                                                                                                                                                                                                                                                                                                                                                                                                                                                                                                                                                                                                                                                                                                                                                                                                                                                                                                                |   |
|    |          |          |   | <u>ROOF</u>                                                                                                                                                                                                                                                                                                                                                                                                                                                                                                                                                                                                                                                                                                                                                                                                                                                                                                                                                                                                                                                                                                                                                                                                                                                                                                                                                                                                                                                                                               |   |
| 28 |          | ✓        |   | Plumbing vents       Cast Iron       ✓ Plastic       ✓ Metal       Steel       None        Missing rain/vent cap (over Sea and Green)      All sealed                                                                                                                                                                                                                                                                                                                                                                                                                                                                                                                                                                                                                                                                                                                                                                                                                                                                                                                                                                                                                                                                                                                                                                                                                                                                                                                                                     |   |
| 29 |          | <b>→</b> |   | Roofing Visibility 100 % Limited by:  Inspected: From ground with binoculars Ladder at eves Style: Flat (over units) Hip Gable Gambrel Shed (store fronts)  Covering#1 Asphalt Other Torch (flat composite sheets Covering#2 Asphalt Other 50-year composite shingle Approximate age 15+ yrs.  Covering#3 Asphalt Other Approximate age yrs.  Curling Cupping Cracking Missing tabs Flat Patched/over-sealed  Moss growth Nail popping Ponding Felt exposed Burn spots                                                                                                                                                                                                                                                                                                                                                                                                                                                                                                                                                                                                                                                                                                                                                                                                                                                                                                                                                                                                                                    |   |
| 30 | <b>√</b> |          |   | Roof flashing       N/A       Not visible       Asphalt       ✓ Galv./Aluminum       Copper         Pulled away from chimney       Pulled away from roof       Rusted       Recommend sealing                                                                                                                                                                                                                                                                                                                                                                                                                                                                                                                                                                                                                                                                                                                                                                                                                                                                                                                                                                                                                                                                                                                                                                                                                                                                                                             |   |
|    | na       |          |   | Roof valley       ✓ None       Not visible       Composite shingle       Galv./Aluminum         Holes      Recommend sealing      Rusted                                                                                                                                                                                                                                                                                                                                                                                                                                                                                                                                                                                                                                                                                                                                                                                                                                                                                                                                                                                                                                                                                                                                                                                                                                                                                                                                                                  |   |
|    | na       |          |   | SkylightsYesNoneNeeds caulkingOperatesDoes not operate                                                                                                                                                                                                                                                                                                                                                                                                                                                                                                                                                                                                                                                                                                                                                                                                                                                                                                                                                                                                                                                                                                                                                                                                                                                                                                                                                                                                                                                    |   |
| 33 | ✓        |          |   | Ventilation       ✓ Gable       Power       Ridge       Roof surface       Soffit       (8) Turbines         Does not appear adequate       Recommend additional ventilation                                                                                                                                                                                                                                                                                                                                                                                                                                                                                                                                                                                                                                                                                                                                                                                                                                                                                                                                                                                                                                                                                                                                                                                                                                                                                                                              |   |
|    |          |          |   | CARPORT✓NO CARPORT                                                                                                                                                                                                                                                                                                                                                                                                                                                                                                                                                                                                                                                                                                                                                                                                                                                                                                                                                                                                                                                                                                                                                                                                                                                                                                                                                                                                                                                                                        |   |
| 34 |          |          |   | 1 Car2 Car3 car                                                                                                                                                                                                                                                                                                                                                                                                                                                                                                                                                                                                                                                                                                                                                                                                                                                                                                                                                                                                                                                                                                                                                                                                                                                                                                                                                                                                                                                                                           |   |
| 35 |          |          |   | RoofingSame as HomePlease see the pest reportVisibility%Inspected:From ground with binocularsLadder at evesOn the roofStyle:FlatHipGableGambrelMansardShedCovering#1AsphaltOther                                                                                                                                                                                                                                                                                                                                                                                                                                                                                                                                                                                                                                                                                                                                                                                                                                                                                                                                                                                                                                                                                                                                                                                                                                                                                                                          |   |
| 36 |          |          |   | CeilingWoodAluminumDamagedPlease see the pest report                                                                                                                                                                                                                                                                                                                                                                                                                                                                                                                                                                                                                                                                                                                                                                                                                                                                                                                                                                                                                                                                                                                                                                                                                                                                                                                                                                                                                                                      |   |
| 37 |          |          |   | WallsNoneWoodOther:Damaged woodPlease see the pest report                                                                                                                                                                                                                                                                                                                                                                                                                                                                                                                                                                                                                                                                                                                                                                                                                                                                                                                                                                                                                                                                                                                                                                                                                                                                                                                                                                                                                                                 |   |
| 38 |          |          |   | Electrical outletsNoneOperatedReverse polarityOpen ground GFCI protectedYesNoPotential safety hazardNon-weatherproof box                                                                                                                                                                                                                                                                                                                                                                                                                                                                                                                                                                                                                                                                                                                                                                                                                                                                                                                                                                                                                                                                                                                                                                                                                                                                                                                                                                                  |   |
| 39 |          |          |   | LightingNoneOperates properlyOn the homeBulb out                                                                                                                                                                                                                                                                                                                                                                                                                                                                                                                                                                                                                                                                                                                                                                                                                                                                                                                                                                                                                                                                                                                                                                                                                                                                                                                                                                                                                                                          |   |
| 40 |          |          |   | Columns Aluminum Wood Steel Damaged columns Please see the pest report                                                                                                                                                                                                                                                                                                                                                                                                                                                                                                                                                                                                                                                                                                                                                                                                                                                                                                                                                                                                                                                                                                                                                                                                                                                                                                                                                                                                                                    |   |