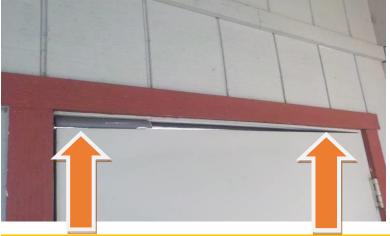

#72-JJ's kitchen, floor-There are a few cracked floor tiles, but with little or no separation, various locations



Item #72-JJ's kitchen, floor-There are a few cracked floor tiles, but with little or no separation, various locations



Item #88a-#3 water heater (Wild Ginger)-At the pressure relief valve, an extension is required to discharge within 6" of the ground



Item #159-Wild Ginger restroom, walls and door-There are a few cracks in the walls/this room and floor appear to be tilting toward the rear



Item #159-Wild Ginger restroom, walls and door-There are a few cracks in the walls/this room and floor appear to be tilting toward the rear



Item #159-Wild Ginger restroom, walls and door-The descending gap at the top of the door to door frame is probably due to the room slanting



Item #214-JJ's eating area, floor-There are a few cracked floor tiles, but with no separation at any of the cracks



Item #214-JJ's eating area, floor-There are a few cracked floor tiles, but with no separation at any of the cracks



Item #221-Unit E, lighting-At the rear of the retail area/Smoke Shop, the light fixture has been removed/the termination of wiring is not safe



Item #224-Unit E, heat source-This heating unit in the Smoke Shop is not operating/thermostat is behind the cabinets/not accessible



Item #259-Sea Green left side display room, floor-Toward the rear of the room, there are a few cracks, some wider than others/sloping floor



Item #259-Sea Green left side display room, floor-Toward the rear of the room, there are a few cracks, some wider than others/sloping floo