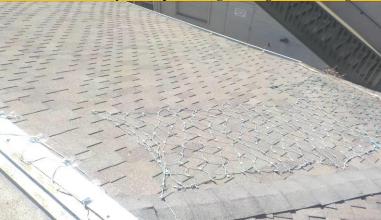

|    |          |          |   | Exterior / Roof / Carport Page                                                                                                                                                                                                                                                                                                                                                                                                                                                                                                                                                                                                                                                                                                                                                                                                                                                                                                                                                                                                                                                                                                                                                                                                                                                                                                                                                                                                                                                                            | 3 |
|----|----------|----------|---|-----------------------------------------------------------------------------------------------------------------------------------------------------------------------------------------------------------------------------------------------------------------------------------------------------------------------------------------------------------------------------------------------------------------------------------------------------------------------------------------------------------------------------------------------------------------------------------------------------------------------------------------------------------------------------------------------------------------------------------------------------------------------------------------------------------------------------------------------------------------------------------------------------------------------------------------------------------------------------------------------------------------------------------------------------------------------------------------------------------------------------------------------------------------------------------------------------------------------------------------------------------------------------------------------------------------------------------------------------------------------------------------------------------------------------------------------------------------------------------------------------------|---|
| #  | S        | M        | P | # = Item Number S=Satisfactory M=Marginal P=Poor H= Safety Hazard                                                                                                                                                                                                                                                                                                                                                                                                                                                                                                                                                                                                                                                                                                                                                                                                                                                                                                                                                                                                                                                                                                                                                                                                                                                                                                                                                                                                                                         | Η |
|    |          |          |   | Exterior continued                                                                                                                                                                                                                                                                                                                                                                                                                                                                                                                                                                                                                                                                                                                                                                                                                                                                                                                                                                                                                                                                                                                                                                                                                                                                                                                                                                                                                                                                                        |   |
| 24 | <b>✓</b> |          |   | Soffit/rafter tails       Soffit Wood       4x6 rafters Wood       Hardy Board       Stucco         Damaged wood       Recommend repair/paint       Please see the pest report                                                                                                                                                                                                                                                                                                                                                                                                                                                                                                                                                                                                                                                                                                                                                                                                                                                                                                                                                                                                                                                                                                                                                                                                                                                                                                                            |   |
| 25 | >        |          |   | Supports and piers       Concrete       4x4 Wood (21)       Aluminum         Damaged wood       Recommend repair/paint       ✓ Please see the pest report                                                                                                                                                                                                                                                                                                                                                                                                                                                                                                                                                                                                                                                                                                                                                                                                                                                                                                                                                                                                                                                                                                                                                                                                                                                                                                                                                 |   |
| 26 |          | ✓        |   | Exterior trim Aluminum Vinyl _1x4 Wood Other Damaged wood Veccommend repair/paint |   |
| 27 | >        |          |   | Structure walls       ✓ Wood frame       Brick       Cement block       Masonry       Stone         Poured in place       ✓ Not visible       ✓ Please see the pest report                                                                                                                                                                                                                                                                                                                                                                                                                                                                                                                                                                                                                                                                                                                                                                                                                                                                                                                                                                                                                                                                                                                                                                                                                                                                                                                                |   |
|    |          |          |   | <u>ROOF</u>                                                                                                                                                                                                                                                                                                                                                                                                                                                                                                                                                                                                                                                                                                                                                                                                                                                                                                                                                                                                                                                                                                                                                                                                                                                                                                                                                                                                                                                                                               |   |
| 28 |          | ✓        |   | Plumbing vents       Cast Iron       ✓ Plastic       ✓ Metal       Steel       None        Missing rain/vent cap (over Sea and Green)      All sealed                                                                                                                                                                                                                                                                                                                                                                                                                                                                                                                                                                                                                                                                                                                                                                                                                                                                                                                                                                                                                                                                                                                                                                                                                                                                                                                                                     |   |
| 29 |          | <b>→</b> |   | Roofing Visibility 100 % Limited by:  Inspected: From ground with binoculars Ladder at eves Style: Flat (over units) Hip Gable Gambrel Shed (store fronts)  Covering#1 Asphalt Other Torch (flat composite sheets Covering#2 Asphalt Other 50-year composite shingle Approximate age 15+ yrs.  Covering#3 Asphalt Other Approximate age yrs.  Curling Cupping Cracking Missing tabs Flat Patched/over-sealed  Moss growth Nail popping Ponding Felt exposed Burn spots                                                                                                                                                                                                                                                                                                                                                                                                                                                                                                                                                                                                                                                                                                                                                                                                                                                                                                                                                                                                                                    |   |
| 30 | <b>√</b> |          |   | Roof flashing       N/A       Not visible       Asphalt       ✓ Galv./Aluminum       Copper         Pulled away from chimney       Pulled away from roof       Rusted       Recommend sealing                                                                                                                                                                                                                                                                                                                                                                                                                                                                                                                                                                                                                                                                                                                                                                                                                                                                                                                                                                                                                                                                                                                                                                                                                                                                                                             |   |
|    | na       |          |   | Roof valley       ✓ None       Not visible       Composite shingle       Galv./Aluminum         Holes      Recommend sealing      Rusted                                                                                                                                                                                                                                                                                                                                                                                                                                                                                                                                                                                                                                                                                                                                                                                                                                                                                                                                                                                                                                                                                                                                                                                                                                                                                                                                                                  |   |
|    | na       |          |   | SkylightsYesNoneNeeds caulkingOperatesDoes not operate                                                                                                                                                                                                                                                                                                                                                                                                                                                                                                                                                                                                                                                                                                                                                                                                                                                                                                                                                                                                                                                                                                                                                                                                                                                                                                                                                                                                                                                    |   |
| 33 | ✓        |          |   | Ventilation       ✓ Gable       Power       Ridge       Roof surface       Soffit       (8) Turbines         Does not appear adequate       Recommend additional ventilation                                                                                                                                                                                                                                                                                                                                                                                                                                                                                                                                                                                                                                                                                                                                                                                                                                                                                                                                                                                                                                                                                                                                                                                                                                                                                                                              |   |
|    |          |          |   | CARPORT✓NO CARPORT                                                                                                                                                                                                                                                                                                                                                                                                                                                                                                                                                                                                                                                                                                                                                                                                                                                                                                                                                                                                                                                                                                                                                                                                                                                                                                                                                                                                                                                                                        |   |
| 34 |          |          |   | 1 Car2 Car3 car                                                                                                                                                                                                                                                                                                                                                                                                                                                                                                                                                                                                                                                                                                                                                                                                                                                                                                                                                                                                                                                                                                                                                                                                                                                                                                                                                                                                                                                                                           |   |
| 35 |          |          |   | RoofingSame as HomePlease see the pest reportVisibility%Inspected:From ground with binocularsLadder at evesOn the roofStyle:FlatHipGableGambrelMansardShedCovering#1AsphaltOther                                                                                                                                                                                                                                                                                                                                                                                                                                                                                                                                                                                                                                                                                                                                                                                                                                                                                                                                                                                                                                                                                                                                                                                                                                                                                                                          |   |
| 36 |          |          |   | CeilingWoodAluminumDamagedPlease see the pest report                                                                                                                                                                                                                                                                                                                                                                                                                                                                                                                                                                                                                                                                                                                                                                                                                                                                                                                                                                                                                                                                                                                                                                                                                                                                                                                                                                                                                                                      |   |
| 37 |          |          |   | WallsNoneWoodOther:Damaged woodPlease see the pest report                                                                                                                                                                                                                                                                                                                                                                                                                                                                                                                                                                                                                                                                                                                                                                                                                                                                                                                                                                                                                                                                                                                                                                                                                                                                                                                                                                                                                                                 |   |
| 38 |          |          |   | Electrical outletsNoneOperatedReverse polarityOpen ground GFCI protectedYesNoPotential safety hazardNon-weatherproof box                                                                                                                                                                                                                                                                                                                                                                                                                                                                                                                                                                                                                                                                                                                                                                                                                                                                                                                                                                                                                                                                                                                                                                                                                                                                                                                                                                                  |   |
| 39 |          |          |   | LightingNoneOperates properlyOn the homeBulb out                                                                                                                                                                                                                                                                                                                                                                                                                                                                                                                                                                                                                                                                                                                                                                                                                                                                                                                                                                                                                                                                                                                                                                                                                                                                                                                                                                                                                                                          |   |
| 40 |          |          |   | Columns Aluminum Wood Steel Damaged columns Please see the pest report                                                                                                                                                                                                                                                                                                                                                                                                                                                                                                                                                                                                                                                                                                                                                                                                                                                                                                                                                                                                                                                                                                                                                                                                                                                                                                                                                                                                                                    |   |