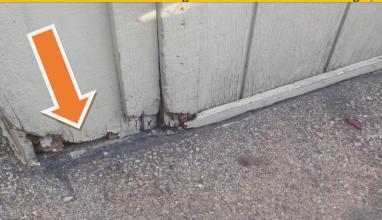

N/A or na: Not applicable or none

| #  | S        | M        | P        | # = Item Number $S = Satisfactory$ $M = Marginal$ $P = Poor$ $H = Safety Hazard$ $H = Safety Hazard$                                                                                                                                                                                                                                                                                                     |
|----|----------|----------|----------|----------------------------------------------------------------------------------------------------------------------------------------------------------------------------------------------------------------------------------------------------------------------------------------------------------------------------------------------------------------------------------------------------------|
|    |          |          |          | <u>GROUNDS</u>                                                                                                                                                                                                                                                                                                                                                                                           |
| 0  |          | <b>√</b> |          | Parking lot       Concrete       ✓ Asphalt       Gravel         ✓ Sinking       ✓ Stress cracks       ✓ Displacement       Fill cracks/seal coat                                                                                                                                                                                                                                                         |
| 1  | na       |          |          | <b>Fencing</b> Type                                                                                                                                                                                                                                                                                                                                                                                      |
| 2  | ✓        |          |          | GradingDrains toward structureInadequate drainage                                                                                                                                                                                                                                                                                                                                                        |
| 3  | ✓        |          |          | Landscaping     Overgrown     Other       Adversely affecting;     Driveway     Electrical service     Sidewalk     Structure                                                                                                                                                                                                                                                                            |
| 4  | ✓        |          |          | Water metersMeter box is filled with dirt/debris Location See attached appraisal map                                                                                                                                                                                                                                                                                                                     |
| 5  | na       |          |          | Retaining wallSettling cracksCMU (block)Poured in placeDry stack                                                                                                                                                                                                                                                                                                                                         |
| 6  | <b>√</b> |          |          | StepsConcrete Corner @ units D and G Wood Wood railings/pickets/rail caps        CrackedDamaged woodRecommend repair/paint Please see the pest report Inconsistent stair riser Incorrect stair tread width Recommend hand railings                                                                                                                                                                       |
| 7  | <b>✓</b> |          |          | WalkwaysBrickConcreteStoneNone                                                                                                                                                                                                                                                                                                                                                                           |
|    |          |          |          | Drains toward structure                                                                                                                                                                                                                                                                                                                                                                                  |
| 8  | na       |          |          | #1 A/C condenserNoneLevel Outside shutoffYesNoRusted                                                                                                                                                                                                                                                                                                                                                     |
|    | па       |          |          | Year Brand Model # Serial #                                                                                                                                                                                                                                                                                                                                                                              |
| 9  | na       |          |          | #2 A/C condenser None Level Outside shutoff Yes No Rusted Year Brand Model # Serial #                                                                                                                                                                                                                                                                                                                    |
| 10 | na       |          |          | BalconyNoneRailings presentRecommend hand railings/balusters                                                                                                                                                                                                                                                                                                                                             |
| 11 | ✓        |          |          | Caulking recommendedBrickDoorsPipe penetrations All_TrimWindows                                                                                                                                                                                                                                                                                                                                          |
| 12 | na       |          |          | Chimney       ✓ None       Framed wood       CMU       Brick       Metal       Stone         Tile flue       Metal flue       Vented       Rain cap       Spark arrestor         Cracked/Loose chimney cap       Flaking/spalling       Holes in metal         Have flue cleaned and re-evaluated       Not evaluated         Damaged wood       Recommend repair/paint       Please see the pest report |
| 13 |          | >        |          | Deck       ✓ Wood frame       ✓ Wood planks       ✓ Wood rails/pickets       2x6 Wood rail cap         Supports and piers       Wood       Concrete       Treated       ✓ Not visible         Damaged wood       Recommend repair/paint       ✓ Please see the pest report                                                                                                                               |
| 14 | ✓        |          |          | Exterior electrical serviceOverhead                                                                                                                                                                                                                                                                                                                                                                      |
| 15 | <b>✓</b> |          |          | Exterior doors(6) Steel frame w/glass(3) Wood w/glass(2) Wood Please see the pest report                                                                                                                                                                                                                                                                                                                 |
| 16 |          |          | <b>✓</b> | Exterior electrical outletsNoneOperated                                                                                                                                                                                                                                                                                                                                                                  |
| 17 | ✓        |          |          | Exterior lightingOperates properlyDoes not operateAged fixtures                                                                                                                                                                                                                                                                                                                                          |
| 18 | ✓        |          |          | Fascia       ✓ Wood       Vinyl       Aluminum         Damaged wood      Recommend repair/paint       ✓ Please see the pest report                                                                                                                                                                                                                                                                       |
| 19 |          | ✓        |          | Rain gutters/downspouts       None       ✓ Aluminum       Copper       Galvanized       Rear Dented         Downspout extensions recommended       Holes       Leaking connections       Rusting         Recommend cleaning       Recommend additional gutters and downspouts                                                                                                                            |
| 20 |          |          | <b>√</b> | Water pressure/faucets (3) Operated ✓ Tested 40 P.S.I. No Anti-siphon valves                                                                                                                                                                                                                                                                                                                             |
| 21 | na       |          |          | Patio       ✓ None       Concrete       Brick       Stone       Wood         Drains toward structure       Settling cracks       Horizontal/vertical displacement                                                                                                                                                                                                                                        |
| 22 | na       |          |          | PorchNoneConcreteWoodDamagePlease see the pest report                                                                                                                                                                                                                                                                                                                                                    |
| 23 |          | <b>✓</b> |          | Siding       ✓ Wood       Hardy Board       Stone       Rear       Stucco       Vinyl       Aluminum         Damaged wood       Recommend repair/paint       ✓ Please see the pest report                                                                                                                                                                                                                |