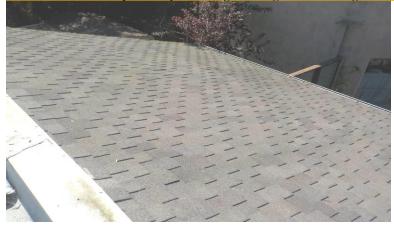

|    |          |          |   | Exterior / Roof / Carport Page                                                                                                                                                                                                                                                                                                                                                                                                                                                                                                                                                                                                                                                                                                                                                                                                                                                                                                                                                                                                                                                                                                                                                                                                                                                                                                                                                                                                                                                                            | 3 |
|----|----------|----------|---|-----------------------------------------------------------------------------------------------------------------------------------------------------------------------------------------------------------------------------------------------------------------------------------------------------------------------------------------------------------------------------------------------------------------------------------------------------------------------------------------------------------------------------------------------------------------------------------------------------------------------------------------------------------------------------------------------------------------------------------------------------------------------------------------------------------------------------------------------------------------------------------------------------------------------------------------------------------------------------------------------------------------------------------------------------------------------------------------------------------------------------------------------------------------------------------------------------------------------------------------------------------------------------------------------------------------------------------------------------------------------------------------------------------------------------------------------------------------------------------------------------------|---|
| #  | S        | M        | P | # = Item Number S=Satisfactory M=Marginal P=Poor H= Safety Hazard                                                                                                                                                                                                                                                                                                                                                                                                                                                                                                                                                                                                                                                                                                                                                                                                                                                                                                                                                                                                                                                                                                                                                                                                                                                                                                                                                                                                                                         | Η |
|    |          |          |   | Exterior continued                                                                                                                                                                                                                                                                                                                                                                                                                                                                                                                                                                                                                                                                                                                                                                                                                                                                                                                                                                                                                                                                                                                                                                                                                                                                                                                                                                                                                                                                                        |   |
| 24 | <b>✓</b> |          |   | Soffit/rafter tails       Soffit Wood       4x6 rafters Wood       Hardy Board       Stucco         Damaged wood       Recommend repair/paint       Please see the pest report                                                                                                                                                                                                                                                                                                                                                                                                                                                                                                                                                                                                                                                                                                                                                                                                                                                                                                                                                                                                                                                                                                                                                                                                                                                                                                                            |   |
| 25 | >        |          |   | Supports and piers       Concrete       4x4 Wood (21)       Aluminum         Damaged wood       Recommend repair/paint       ✓ Please see the pest report                                                                                                                                                                                                                                                                                                                                                                                                                                                                                                                                                                                                                                                                                                                                                                                                                                                                                                                                                                                                                                                                                                                                                                                                                                                                                                                                                 |   |
| 26 |          | ✓        |   | Exterior trim Aluminum Vinyl _1x4 Wood Other Damaged wood Veccommend repair/paint |   |
| 27 | >        |          |   | Structure walls       ✓ Wood frame       Brick       Cement block       Masonry       Stone         Poured in place       ✓ Not visible       ✓ Please see the pest report                                                                                                                                                                                                                                                                                                                                                                                                                                                                                                                                                                                                                                                                                                                                                                                                                                                                                                                                                                                                                                                                                                                                                                                                                                                                                                                                |   |
|    |          |          |   | <u>ROOF</u>                                                                                                                                                                                                                                                                                                                                                                                                                                                                                                                                                                                                                                                                                                                                                                                                                                                                                                                                                                                                                                                                                                                                                                                                                                                                                                                                                                                                                                                                                               |   |
| 28 |          | ✓        |   | Plumbing vents       Cast Iron       ✓ Plastic       ✓ Metal       Steel       None        Missing rain/vent cap (over Sea and Green)      All sealed                                                                                                                                                                                                                                                                                                                                                                                                                                                                                                                                                                                                                                                                                                                                                                                                                                                                                                                                                                                                                                                                                                                                                                                                                                                                                                                                                     |   |
| 29 |          | <b>→</b> |   | Roofing Visibility 100 % Limited by:  Inspected: From ground with binoculars Ladder at eves Style: Flat (over units) Hip Gable Gambrel Shed (store fronts)  Covering#1 Asphalt Other Torch (flat composite sheets Covering#2 Asphalt Other 50-year composite shingle Approximate age 15+ yrs.  Covering#3 Asphalt Other Approximate age yrs.  Curling Cupping Cracking Missing tabs Flat Patched/over-sealed  Moss growth Nail popping Ponding Felt exposed Burn spots                                                                                                                                                                                                                                                                                                                                                                                                                                                                                                                                                                                                                                                                                                                                                                                                                                                                                                                                                                                                                                    |   |
| 30 | <b>√</b> |          |   | Roof flashing       N/A       Not visible       Asphalt       ✓ Galv./Aluminum       Copper         Pulled away from chimney       Pulled away from roof       Rusted       Recommend sealing                                                                                                                                                                                                                                                                                                                                                                                                                                                                                                                                                                                                                                                                                                                                                                                                                                                                                                                                                                                                                                                                                                                                                                                                                                                                                                             |   |
|    | na       |          |   | Roof valley       ✓ None       Not visible       Composite shingle       Galv./Aluminum         Holes      Recommend sealing      Rusted                                                                                                                                                                                                                                                                                                                                                                                                                                                                                                                                                                                                                                                                                                                                                                                                                                                                                                                                                                                                                                                                                                                                                                                                                                                                                                                                                                  |   |
|    | na       |          |   | SkylightsYesNoneNeeds caulkingOperatesDoes not operate                                                                                                                                                                                                                                                                                                                                                                                                                                                                                                                                                                                                                                                                                                                                                                                                                                                                                                                                                                                                                                                                                                                                                                                                                                                                                                                                                                                                                                                    |   |
| 33 | ✓        |          |   | Ventilation       ✓ Gable       Power       Ridge       Roof surface       Soffit       (8) Turbines         Does not appear adequate       Recommend additional ventilation                                                                                                                                                                                                                                                                                                                                                                                                                                                                                                                                                                                                                                                                                                                                                                                                                                                                                                                                                                                                                                                                                                                                                                                                                                                                                                                              |   |
|    |          |          |   | CARPORT✓NO CARPORT                                                                                                                                                                                                                                                                                                                                                                                                                                                                                                                                                                                                                                                                                                                                                                                                                                                                                                                                                                                                                                                                                                                                                                                                                                                                                                                                                                                                                                                                                        |   |
| 34 |          |          |   | 1 Car2 Car3 car                                                                                                                                                                                                                                                                                                                                                                                                                                                                                                                                                                                                                                                                                                                                                                                                                                                                                                                                                                                                                                                                                                                                                                                                                                                                                                                                                                                                                                                                                           |   |
| 35 |          |          |   | RoofingSame as HomePlease see the pest reportVisibility%Inspected:From ground with binocularsLadder at evesOn the roofStyle:FlatHipGableGambrelMansardShedCovering#1AsphaltOther                                                                                                                                                                                                                                                                                                                                                                                                                                                                                                                                                                                                                                                                                                                                                                                                                                                                                                                                                                                                                                                                                                                                                                                                                                                                                                                          |   |
| 36 |          |          |   | CeilingWoodAluminumDamagedPlease see the pest report                                                                                                                                                                                                                                                                                                                                                                                                                                                                                                                                                                                                                                                                                                                                                                                                                                                                                                                                                                                                                                                                                                                                                                                                                                                                                                                                                                                                                                                      |   |
| 37 |          |          |   | WallsNoneWoodOther:Damaged woodPlease see the pest report                                                                                                                                                                                                                                                                                                                                                                                                                                                                                                                                                                                                                                                                                                                                                                                                                                                                                                                                                                                                                                                                                                                                                                                                                                                                                                                                                                                                                                                 |   |
| 38 |          |          |   | Electrical outletsNoneOperatedReverse polarityOpen ground GFCI protectedYesNoPotential safety hazardNon-weatherproof box                                                                                                                                                                                                                                                                                                                                                                                                                                                                                                                                                                                                                                                                                                                                                                                                                                                                                                                                                                                                                                                                                                                                                                                                                                                                                                                                                                                  |   |
| 39 |          |          |   | LightingNoneOperates properlyOn the homeBulb out                                                                                                                                                                                                                                                                                                                                                                                                                                                                                                                                                                                                                                                                                                                                                                                                                                                                                                                                                                                                                                                                                                                                                                                                                                                                                                                                                                                                                                                          |   |
| 40 |          |          |   | Columns Aluminum Wood Steel Damaged columns Please see the pest report                                                                                                                                                                                                                                                                                                                                                                                                                                                                                                                                                                                                                                                                                                                                                                                                                                                                                                                                                                                                                                                                                                                                                                                                                                                                                                                                                                                                                                    |   |