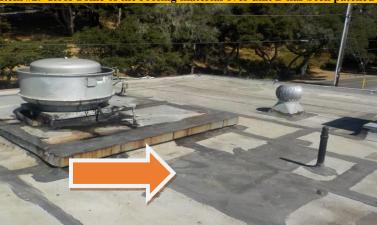

Item #19-Rain gutters-Across the rear of the building, some of the gutter material is dented

Item #20-Water pressure/faucets-Below is an example of an anti-siphon valve needed for the tip of the exterior water faucets