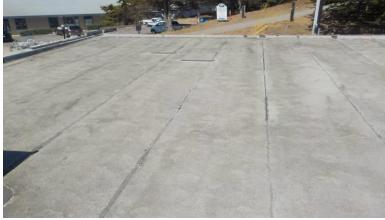

|    |          |          |   | Exterior / Roof / Carport Page                                                                                                                                                                                                                                                                                                                                                                                                                                                                                                                                                                                                                                                                                                                                                                                                                                                                                                                                                                                                                                                                                                                                                                                                                                                                                                                                                                                                                                                                            | 3 |
|----|----------|----------|---|-----------------------------------------------------------------------------------------------------------------------------------------------------------------------------------------------------------------------------------------------------------------------------------------------------------------------------------------------------------------------------------------------------------------------------------------------------------------------------------------------------------------------------------------------------------------------------------------------------------------------------------------------------------------------------------------------------------------------------------------------------------------------------------------------------------------------------------------------------------------------------------------------------------------------------------------------------------------------------------------------------------------------------------------------------------------------------------------------------------------------------------------------------------------------------------------------------------------------------------------------------------------------------------------------------------------------------------------------------------------------------------------------------------------------------------------------------------------------------------------------------------|---|
| #  | S        | M        | P | # = Item Number S=Satisfactory M=Marginal P=Poor H= Safety Hazard                                                                                                                                                                                                                                                                                                                                                                                                                                                                                                                                                                                                                                                                                                                                                                                                                                                                                                                                                                                                                                                                                                                                                                                                                                                                                                                                                                                                                                         | Η |
|    |          |          |   | Exterior continued                                                                                                                                                                                                                                                                                                                                                                                                                                                                                                                                                                                                                                                                                                                                                                                                                                                                                                                                                                                                                                                                                                                                                                                                                                                                                                                                                                                                                                                                                        |   |
| 24 | <b>✓</b> |          |   | Soffit/rafter tails       Soffit Wood       4x6 rafters Wood       Hardy Board       Stucco         Damaged wood       Recommend repair/paint       Please see the pest report                                                                                                                                                                                                                                                                                                                                                                                                                                                                                                                                                                                                                                                                                                                                                                                                                                                                                                                                                                                                                                                                                                                                                                                                                                                                                                                            |   |
| 25 | >        |          |   | Supports and piers       Concrete       4x4 Wood (21)       Aluminum         Damaged wood       Recommend repair/paint       ✓ Please see the pest report                                                                                                                                                                                                                                                                                                                                                                                                                                                                                                                                                                                                                                                                                                                                                                                                                                                                                                                                                                                                                                                                                                                                                                                                                                                                                                                                                 |   |
| 26 |          | ✓        |   | Exterior trim Aluminum Vinyl _1x4 Wood Other Damaged wood Veccommend repair/paint |   |
| 27 | >        |          |   | Structure walls       ✓ Wood frame       Brick       Cement block       Masonry       Stone         Poured in place       ✓ Not visible       ✓ Please see the pest report                                                                                                                                                                                                                                                                                                                                                                                                                                                                                                                                                                                                                                                                                                                                                                                                                                                                                                                                                                                                                                                                                                                                                                                                                                                                                                                                |   |
|    |          |          |   | <u>ROOF</u>                                                                                                                                                                                                                                                                                                                                                                                                                                                                                                                                                                                                                                                                                                                                                                                                                                                                                                                                                                                                                                                                                                                                                                                                                                                                                                                                                                                                                                                                                               |   |
| 28 |          | ✓        |   | Plumbing vents       Cast Iron       ✓ Plastic       ✓ Metal       Steel       None        Missing rain/vent cap (over Sea and Green)      All sealed                                                                                                                                                                                                                                                                                                                                                                                                                                                                                                                                                                                                                                                                                                                                                                                                                                                                                                                                                                                                                                                                                                                                                                                                                                                                                                                                                     |   |
| 29 |          | <b>→</b> |   | Roofing Visibility 100 % Limited by:  Inspected: From ground with binoculars Ladder at eves Style: Flat (over units) Hip Gable Gambrel Shed (store fronts)  Covering#1 Asphalt Other Torch (flat composite sheets Covering#2 Asphalt Other 50-year composite shingle Approximate age 15+ yrs.  Covering#3 Asphalt Other Approximate age yrs.  Curling Cupping Cracking Missing tabs Flat Patched/over-sealed  Moss growth Nail popping Ponding Felt exposed Burn spots                                                                                                                                                                                                                                                                                                                                                                                                                                                                                                                                                                                                                                                                                                                                                                                                                                                                                                                                                                                                                                    |   |
| 30 | <b>√</b> |          |   | Roof flashing       N/A       Not visible       Asphalt       ✓ Galv./Aluminum       Copper         Pulled away from chimney       Pulled away from roof       Rusted       Recommend sealing                                                                                                                                                                                                                                                                                                                                                                                                                                                                                                                                                                                                                                                                                                                                                                                                                                                                                                                                                                                                                                                                                                                                                                                                                                                                                                             |   |
|    | na       |          |   | Roof valley       ✓ None       Not visible       Composite shingle       Galv./Aluminum         Holes      Recommend sealing      Rusted                                                                                                                                                                                                                                                                                                                                                                                                                                                                                                                                                                                                                                                                                                                                                                                                                                                                                                                                                                                                                                                                                                                                                                                                                                                                                                                                                                  |   |
|    | na       |          |   | SkylightsYesNoneNeeds caulkingOperatesDoes not operate                                                                                                                                                                                                                                                                                                                                                                                                                                                                                                                                                                                                                                                                                                                                                                                                                                                                                                                                                                                                                                                                                                                                                                                                                                                                                                                                                                                                                                                    |   |
| 33 | ✓        |          |   | Ventilation       ✓ Gable       Power       Ridge       Roof surface       Soffit       (8) Turbines         Does not appear adequate       Recommend additional ventilation                                                                                                                                                                                                                                                                                                                                                                                                                                                                                                                                                                                                                                                                                                                                                                                                                                                                                                                                                                                                                                                                                                                                                                                                                                                                                                                              |   |
|    |          |          |   | CARPORT✓NO CARPORT                                                                                                                                                                                                                                                                                                                                                                                                                                                                                                                                                                                                                                                                                                                                                                                                                                                                                                                                                                                                                                                                                                                                                                                                                                                                                                                                                                                                                                                                                        |   |
| 34 |          |          |   | 1 Car2 Car3 car                                                                                                                                                                                                                                                                                                                                                                                                                                                                                                                                                                                                                                                                                                                                                                                                                                                                                                                                                                                                                                                                                                                                                                                                                                                                                                                                                                                                                                                                                           |   |
| 35 |          |          |   | RoofingSame as HomePlease see the pest reportVisibility%Inspected:From ground with binocularsLadder at evesOn the roofStyle:FlatHipGableGambrelMansardShedCovering#1AsphaltOther                                                                                                                                                                                                                                                                                                                                                                                                                                                                                                                                                                                                                                                                                                                                                                                                                                                                                                                                                                                                                                                                                                                                                                                                                                                                                                                          |   |
| 36 |          |          |   | CeilingWoodAluminumDamagedPlease see the pest report                                                                                                                                                                                                                                                                                                                                                                                                                                                                                                                                                                                                                                                                                                                                                                                                                                                                                                                                                                                                                                                                                                                                                                                                                                                                                                                                                                                                                                                      |   |
| 37 |          |          |   | WallsNoneWoodOther:Damaged woodPlease see the pest report                                                                                                                                                                                                                                                                                                                                                                                                                                                                                                                                                                                                                                                                                                                                                                                                                                                                                                                                                                                                                                                                                                                                                                                                                                                                                                                                                                                                                                                 |   |
| 38 |          |          |   | Electrical outletsNoneOperatedReverse polarityOpen ground GFCI protectedYesNoPotential safety hazardNon-weatherproof box                                                                                                                                                                                                                                                                                                                                                                                                                                                                                                                                                                                                                                                                                                                                                                                                                                                                                                                                                                                                                                                                                                                                                                                                                                                                                                                                                                                  |   |
| 39 |          |          |   | LightingNoneOperates properlyOn the homeBulb out                                                                                                                                                                                                                                                                                                                                                                                                                                                                                                                                                                                                                                                                                                                                                                                                                                                                                                                                                                                                                                                                                                                                                                                                                                                                                                                                                                                                                                                          |   |
| 40 |          |          |   | Columns Aluminum Wood Steel Damaged columns Please see the pest report                                                                                                                                                                                                                                                                                                                                                                                                                                                                                                                                                                                                                                                                                                                                                                                                                                                                                                                                                                                                                                                                                                                                                                                                                                                                                                                                                                                                                                    |   |