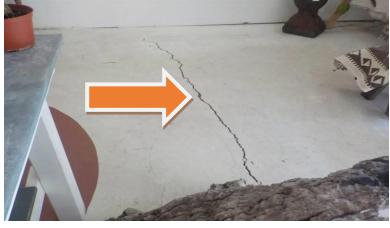

N/A or na: Not applicable or none

| #  | S        | M        | P        | # = Item Number $S = Satisfactory$ $M = Marginal$ $P = Poor$ $H = Safety Hazard$ $H = Safety Hazard$                                                                                                                                                                                                                                                                                                     |
|----|----------|----------|----------|----------------------------------------------------------------------------------------------------------------------------------------------------------------------------------------------------------------------------------------------------------------------------------------------------------------------------------------------------------------------------------------------------------|
|    |          |          |          | <u>GROUNDS</u>                                                                                                                                                                                                                                                                                                                                                                                           |
| 0  |          | <b>√</b> |          | Parking lot       Concrete       ✓ Asphalt       Gravel         ✓ Sinking       ✓ Stress cracks       ✓ Displacement       Fill cracks/seal coat                                                                                                                                                                                                                                                         |
| 1  | na       |          |          | <b>Fencing</b> Type                                                                                                                                                                                                                                                                                                                                                                                      |
| 2  | ✓        |          |          | GradingDrains toward structureInadequate drainage                                                                                                                                                                                                                                                                                                                                                        |
| 3  | ✓        |          |          | Landscaping     Overgrown     Other       Adversely affecting;     Driveway     Electrical service     Sidewalk     Structure                                                                                                                                                                                                                                                                            |
| 4  | ✓        |          |          | Water metersMeter box is filled with dirt/debris Location See attached appraisal map                                                                                                                                                                                                                                                                                                                     |
| 5  | na       |          |          | Retaining wallSettling cracksCMU (block)Poured in placeDry stack                                                                                                                                                                                                                                                                                                                                         |
| 6  | <b>√</b> |          |          | StepsConcrete Corner @ units D and G Wood Wood railings/pickets/rail caps        CrackedDamaged woodRecommend repair/paint Please see the pest report Inconsistent stair riser Incorrect stair tread width Recommend hand railings                                                                                                                                                                       |
| 7  | <b>✓</b> |          |          | WalkwaysBrickConcreteStoneNone                                                                                                                                                                                                                                                                                                                                                                           |
|    |          |          |          | Drains toward structure                                                                                                                                                                                                                                                                                                                                                                                  |
| 8  | na       |          |          | #1 A/C condenserNoneLevel Outside shutoffYesNoRusted                                                                                                                                                                                                                                                                                                                                                     |
|    | па       |          |          | Year Brand Model # Serial #                                                                                                                                                                                                                                                                                                                                                                              |
| 9  | na       |          |          | #2 A/C condenser None Level Outside shutoff Yes No Rusted Year Brand Model # Serial #                                                                                                                                                                                                                                                                                                                    |
| 10 | na       |          |          | BalconyNoneRailings presentRecommend hand railings/balusters                                                                                                                                                                                                                                                                                                                                             |
| 11 | ✓        |          |          | Caulking recommendedBrickDoorsPipe penetrations All_TrimWindows                                                                                                                                                                                                                                                                                                                                          |
| 12 | na       |          |          | Chimney       ✓ None       Framed wood       CMU       Brick       Metal       Stone         Tile flue       Metal flue       Vented       Rain cap       Spark arrestor         Cracked/Loose chimney cap       Flaking/spalling       Holes in metal         Have flue cleaned and re-evaluated       Not evaluated         Damaged wood       Recommend repair/paint       Please see the pest report |
| 13 |          | >        |          | Deck       ✓ Wood frame       ✓ Wood planks       ✓ Wood rails/pickets       2x6 Wood rail cap         Supports and piers       Wood       Concrete       Treated       ✓ Not visible         Damaged wood       Recommend repair/paint       ✓ Please see the pest report                                                                                                                               |
| 14 | ✓        |          |          | Exterior electrical serviceOverhead                                                                                                                                                                                                                                                                                                                                                                      |
| 15 | <b>✓</b> |          |          | Exterior doors(6) Steel frame w/glass(3) Wood w/glass(2) Wood Please see the pest report                                                                                                                                                                                                                                                                                                                 |
| 16 |          |          | <b>✓</b> | Exterior electrical outletsNoneOperated                                                                                                                                                                                                                                                                                                                                                                  |
| 17 | ✓        |          |          | Exterior lightingOperates properlyDoes not operateAged fixtures                                                                                                                                                                                                                                                                                                                                          |
| 18 | ✓        |          |          | Fascia       ✓ Wood       Vinyl       Aluminum         Damaged wood      Recommend repair/paint       ✓ Please see the pest report                                                                                                                                                                                                                                                                       |
| 19 |          | ✓        |          | Rain gutters/downspouts       None       ✓ Aluminum       Copper       Galvanized       Rear Dented         Downspout extensions recommended       Holes       Leaking connections       Rusting         Recommend cleaning       Recommend additional gutters and downspouts                                                                                                                            |
| 20 |          |          | <b>√</b> | Water pressure/faucets (3) Operated ✓ Tested 40 P.S.I. No Anti-siphon valves                                                                                                                                                                                                                                                                                                                             |
| 21 | na       |          |          | Patio       ✓ None       Concrete       Brick       Stone       Wood         Drains toward structure       Settling cracks       Horizontal/vertical displacement                                                                                                                                                                                                                                        |
| 22 | na       |          |          | PorchNoneConcreteWoodDamagePlease see the pest report                                                                                                                                                                                                                                                                                                                                                    |
| 23 |          | <b>✓</b> |          | Siding       ✓ Wood       Hardy Board       Stone       Rear       Stucco       Vinyl       Aluminum         Damaged wood       Recommend repair/paint       ✓ Please see the pest report                                                                                                                                                                                                                |