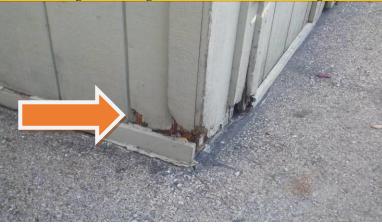

N/A or na: Not applicable or none

| #  | S        | M        | P        | # = Item Number $S = Satisfactory$ $M = Marginal$ $P = Poor$ $H = Safety Hazard$ $H = Safety Hazard$                                                                                                                                                                                                                                                                                                     |
|----|----------|----------|----------|----------------------------------------------------------------------------------------------------------------------------------------------------------------------------------------------------------------------------------------------------------------------------------------------------------------------------------------------------------------------------------------------------------|
|    |          |          |          | <u>GROUNDS</u>                                                                                                                                                                                                                                                                                                                                                                                           |
| 0  |          | <b>√</b> |          | Parking lot       Concrete       ✓ Asphalt       Gravel         ✓ Sinking       ✓ Stress cracks       ✓ Displacement       Fill cracks/seal coat                                                                                                                                                                                                                                                         |
| 1  | na       |          |          | <b>Fencing</b> Type                                                                                                                                                                                                                                                                                                                                                                                      |
| 2  | ✓        |          |          | GradingDrains toward structureInadequate drainage                                                                                                                                                                                                                                                                                                                                                        |
| 3  | ✓        |          |          | Landscaping     Overgrown     Other       Adversely affecting;     Driveway     Electrical service     Sidewalk     Structure                                                                                                                                                                                                                                                                            |
| 4  | ✓        |          |          | Water metersMeter box is filled with dirt/debris Location See attached appraisal map                                                                                                                                                                                                                                                                                                                     |
| 5  | na       |          |          | Retaining wallSettling cracksCMU (block)Poured in placeDry stack                                                                                                                                                                                                                                                                                                                                         |
| 6  | <b>√</b> |          |          | StepsConcrete Corner @ units D and G Wood Wood railings/pickets/rail caps        CrackedDamaged woodRecommend repair/paint Please see the pest report Inconsistent stair riser Incorrect stair tread width Recommend hand railings                                                                                                                                                                       |
| 7  | <b>✓</b> |          |          | WalkwaysBrickConcreteStoneNone                                                                                                                                                                                                                                                                                                                                                                           |
|    |          |          |          | Drains toward structure                                                                                                                                                                                                                                                                                                                                                                                  |
| 8  | na       |          |          | #1 A/C condenserNoneLevel Outside shutoffYesNoRusted                                                                                                                                                                                                                                                                                                                                                     |
|    | па       |          |          | Year Brand Model # Serial #                                                                                                                                                                                                                                                                                                                                                                              |
| 9  | na       |          |          | #2 A/C condenser None Level Outside shutoff Yes No Rusted Year Brand Model # Serial #                                                                                                                                                                                                                                                                                                                    |
| 10 | na       |          |          | BalconyNoneRailings presentRecommend hand railings/balusters                                                                                                                                                                                                                                                                                                                                             |
| 11 | ✓        |          |          | Caulking recommendedBrickDoorsPipe penetrations All_TrimWindows                                                                                                                                                                                                                                                                                                                                          |
| 12 | na       |          |          | Chimney       ✓ None       Framed wood       CMU       Brick       Metal       Stone         Tile flue       Metal flue       Vented       Rain cap       Spark arrestor         Cracked/Loose chimney cap       Flaking/spalling       Holes in metal         Have flue cleaned and re-evaluated       Not evaluated         Damaged wood       Recommend repair/paint       Please see the pest report |
| 13 |          | >        |          | Deck       ✓ Wood frame       ✓ Wood planks       ✓ Wood rails/pickets       2x6 Wood rail cap         Supports and piers       Wood       Concrete       Treated       ✓ Not visible         Damaged wood       Recommend repair/paint       ✓ Please see the pest report                                                                                                                               |
| 14 | ✓        |          |          | Exterior electrical serviceOverhead                                                                                                                                                                                                                                                                                                                                                                      |
| 15 | <b>✓</b> |          |          | Exterior doors(6) Steel frame w/glass(3) Wood w/glass(2) Wood Please see the pest report                                                                                                                                                                                                                                                                                                                 |
| 16 |          |          | <b>✓</b> | Exterior electrical outletsNoneOperated                                                                                                                                                                                                                                                                                                                                                                  |
| 17 | ✓        |          |          | Exterior lightingOperates properlyDoes not operateAged fixtures                                                                                                                                                                                                                                                                                                                                          |
| 18 | ✓        |          |          | Fascia       ✓ Wood       Vinyl       Aluminum         Damaged wood      Recommend repair/paint       ✓ Please see the pest report                                                                                                                                                                                                                                                                       |
| 19 |          | ✓        |          | Rain gutters/downspouts       None       ✓ Aluminum       Copper       Galvanized       Rear Dented         Downspout extensions recommended       Holes       Leaking connections       Rusting         Recommend cleaning       Recommend additional gutters and downspouts                                                                                                                            |
| 20 |          |          | <b>√</b> | Water pressure/faucets (3) Operated ✓ Tested 40 P.S.I. No Anti-siphon valves                                                                                                                                                                                                                                                                                                                             |
| 21 | na       |          |          | Patio       ✓ None       Concrete       Brick       Stone       Wood         Drains toward structure       Settling cracks       Horizontal/vertical displacement                                                                                                                                                                                                                                        |
| 22 | na       |          |          | PorchNoneConcreteWoodDamagePlease see the pest report                                                                                                                                                                                                                                                                                                                                                    |
| 23 |          | <b>✓</b> |          | Siding       ✓ Wood       Hardy Board       Stone       Rear       Stucco       Vinyl       Aluminum         Damaged wood       Recommend repair/paint       ✓ Please see the pest report                                                                                                                                                                                                                |