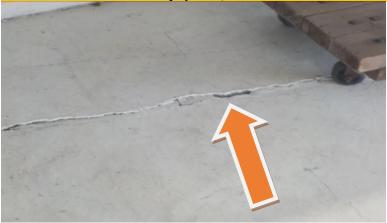

N/A or na: Not applicable or none

| #  | S        | M        | P        | # = Item Number $S = Satisfactory$ $M = Marginal$ $P = Poor$ $H = Safety Hazard$ $H = Safety Hazard$                                                                                                                                                                                                                                                                                                     |
|----|----------|----------|----------|----------------------------------------------------------------------------------------------------------------------------------------------------------------------------------------------------------------------------------------------------------------------------------------------------------------------------------------------------------------------------------------------------------|
|    |          |          |          | <u>GROUNDS</u>                                                                                                                                                                                                                                                                                                                                                                                           |
| 0  |          | <b>√</b> |          | Parking lot       Concrete       ✓ Asphalt       Gravel         ✓ Sinking       ✓ Stress cracks       ✓ Displacement       Fill cracks/seal coat                                                                                                                                                                                                                                                         |
| 1  | na       |          |          | <b>Fencing</b> Type                                                                                                                                                                                                                                                                                                                                                                                      |
| 2  | ✓        |          |          | GradingDrains toward structureInadequate drainage                                                                                                                                                                                                                                                                                                                                                        |
| 3  | ✓        |          |          | Landscaping     Overgrown     Other       Adversely affecting;     Driveway     Electrical service     Sidewalk     Structure                                                                                                                                                                                                                                                                            |
| 4  | ✓        |          |          | Water metersMeter box is filled with dirt/debris Location See attached appraisal map                                                                                                                                                                                                                                                                                                                     |
| 5  | na       |          |          | Retaining wallSettling cracksCMU (block)Poured in placeDry stack                                                                                                                                                                                                                                                                                                                                         |
| 6  | <b>√</b> |          |          | StepsConcrete Corner @ units D and G Wood Wood railings/pickets/rail caps        CrackedDamaged woodRecommend repair/paint Please see the pest report Inconsistent stair riser Incorrect stair tread width Recommend hand railings                                                                                                                                                                       |
| 7  | <b>✓</b> |          |          | WalkwaysBrickConcreteStoneNone                                                                                                                                                                                                                                                                                                                                                                           |
|    |          |          |          | Drains toward structure                                                                                                                                                                                                                                                                                                                                                                                  |
| 8  | na       |          |          | #1 A/C condenserNoneLevel Outside shutoffYesNoRusted                                                                                                                                                                                                                                                                                                                                                     |
|    | па       |          |          | Year Brand Model # Serial #                                                                                                                                                                                                                                                                                                                                                                              |
| 9  | na       |          |          | #2 A/C condenser None Level Outside shutoff Yes No Rusted Year Brand Model # Serial #                                                                                                                                                                                                                                                                                                                    |
| 10 | na       |          |          | BalconyNoneRailings presentRecommend hand railings/balusters                                                                                                                                                                                                                                                                                                                                             |
| 11 | ✓        |          |          | Caulking recommendedBrickDoorsPipe penetrations All_TrimWindows                                                                                                                                                                                                                                                                                                                                          |
| 12 | na       |          |          | Chimney       ✓ None       Framed wood       CMU       Brick       Metal       Stone         Tile flue       Metal flue       Vented       Rain cap       Spark arrestor         Cracked/Loose chimney cap       Flaking/spalling       Holes in metal         Have flue cleaned and re-evaluated       Not evaluated         Damaged wood       Recommend repair/paint       Please see the pest report |
| 13 |          | >        |          | Deck       ✓ Wood frame       ✓ Wood planks       ✓ Wood rails/pickets       2x6 Wood rail cap         Supports and piers       Wood       Concrete       Treated       ✓ Not visible         Damaged wood       Recommend repair/paint       ✓ Please see the pest report                                                                                                                               |
| 14 | ✓        |          |          | Exterior electrical serviceOverhead                                                                                                                                                                                                                                                                                                                                                                      |
| 15 | <b>✓</b> |          |          | Exterior doors(6) Steel frame w/glass(3) Wood w/glass(2) Wood Please see the pest report                                                                                                                                                                                                                                                                                                                 |
| 16 |          |          | <b>✓</b> | Exterior electrical outletsNoneOperated                                                                                                                                                                                                                                                                                                                                                                  |
| 17 | ✓        |          |          | Exterior lightingOperates properlyDoes not operateAged fixtures                                                                                                                                                                                                                                                                                                                                          |
| 18 | ✓        |          |          | Fascia       ✓ Wood       Vinyl       Aluminum         Damaged wood      Recommend repair/paint       ✓ Please see the pest report                                                                                                                                                                                                                                                                       |
| 19 |          | ✓        |          | Rain gutters/downspouts       None       ✓ Aluminum       Copper       Galvanized       Rear Dented         Downspout extensions recommended       Holes       Leaking connections       Rusting         Recommend cleaning       Recommend additional gutters and downspouts                                                                                                                            |
| 20 |          |          | <b>√</b> | Water pressure/faucets (3) Operated ✓ Tested 40 P.S.I. No Anti-siphon valves                                                                                                                                                                                                                                                                                                                             |
| 21 | na       |          |          | Patio       ✓ None       Concrete       Brick       Stone       Wood         Drains toward structure       Settling cracks       Horizontal/vertical displacement                                                                                                                                                                                                                                        |
| 22 | na       |          |          | PorchNoneConcreteWoodDamagePlease see the pest report                                                                                                                                                                                                                                                                                                                                                    |
| 23 |          | <b>✓</b> |          | Siding       ✓ Wood       Hardy Board       Stone       Rear       Stucco       Vinyl       Aluminum         Damaged wood       Recommend repair/paint       ✓ Please see the pest report                                                                                                                                                                                                                |