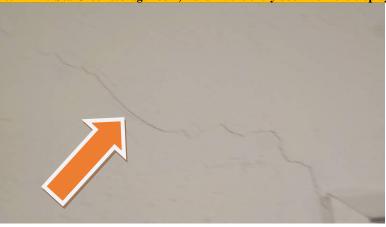

N/A or na: Not applicable or none

| #  | S        | M        | P        | # = Item Number $S = Satisfactory$ $M = Marginal$ $P = Poor$ $H = Safety Hazard$ $H = Safety Hazard$                                                                                                                                                                                                                                                                                                     |
|----|----------|----------|----------|----------------------------------------------------------------------------------------------------------------------------------------------------------------------------------------------------------------------------------------------------------------------------------------------------------------------------------------------------------------------------------------------------------|
|    |          |          |          | <u>GROUNDS</u>                                                                                                                                                                                                                                                                                                                                                                                           |
| 0  |          | <b>√</b> |          | Parking lot       Concrete       ✓ Asphalt       Gravel         ✓ Sinking       ✓ Stress cracks       ✓ Displacement       Fill cracks/seal coat                                                                                                                                                                                                                                                         |
| 1  | na       |          |          | <b>Fencing</b> Type                                                                                                                                                                                                                                                                                                                                                                                      |
| 2  | ✓        |          |          | GradingDrains toward structureInadequate drainage                                                                                                                                                                                                                                                                                                                                                        |
| 3  | ✓        |          |          | Landscaping     Overgrown     Other       Adversely affecting;     Driveway     Electrical service     Sidewalk     Structure                                                                                                                                                                                                                                                                            |
| 4  | ✓        |          |          | Water metersMeter box is filled with dirt/debris Location See attached appraisal map                                                                                                                                                                                                                                                                                                                     |
| 5  | na       |          |          | Retaining wallSettling cracksCMU (block)Poured in placeDry stack                                                                                                                                                                                                                                                                                                                                         |
| 6  | <b>√</b> |          |          | StepsConcrete Corner @ units D and G Wood Wood railings/pickets/rail caps        CrackedDamaged woodRecommend repair/paint Please see the pest report Inconsistent stair riser Incorrect stair tread width Recommend hand railings                                                                                                                                                                       |
| 7  | <b>✓</b> |          |          | WalkwaysBrickConcreteStoneNone                                                                                                                                                                                                                                                                                                                                                                           |
|    |          |          |          | Drains toward structure                                                                                                                                                                                                                                                                                                                                                                                  |
| 8  | na       |          |          | #1 A/C condenserNoneLevel Outside shutoffYesNoRusted                                                                                                                                                                                                                                                                                                                                                     |
|    | па       |          |          | Year Brand Model # Serial #                                                                                                                                                                                                                                                                                                                                                                              |
| 9  | na       |          |          | #2 A/C condenser None Level Outside shutoff Yes No Rusted Year Brand Model # Serial #                                                                                                                                                                                                                                                                                                                    |
| 10 | na       |          |          | BalconyNoneRailings presentRecommend hand railings/balusters                                                                                                                                                                                                                                                                                                                                             |
| 11 | ✓        |          |          | Caulking recommendedBrickDoorsPipe penetrations All_TrimWindows                                                                                                                                                                                                                                                                                                                                          |
| 12 | na       |          |          | Chimney       ✓ None       Framed wood       CMU       Brick       Metal       Stone         Tile flue       Metal flue       Vented       Rain cap       Spark arrestor         Cracked/Loose chimney cap       Flaking/spalling       Holes in metal         Have flue cleaned and re-evaluated       Not evaluated         Damaged wood       Recommend repair/paint       Please see the pest report |
| 13 |          | >        |          | Deck       ✓ Wood frame       ✓ Wood planks       ✓ Wood rails/pickets       2x6 Wood rail cap         Supports and piers       Wood       Concrete       Treated       ✓ Not visible         Damaged wood       Recommend repair/paint       ✓ Please see the pest report                                                                                                                               |
| 14 | ✓        |          |          | Exterior electrical serviceOverhead                                                                                                                                                                                                                                                                                                                                                                      |
| 15 | <b>✓</b> |          |          | Exterior doors(6) Steel frame w/glass(3) Wood w/glass(2) Wood Please see the pest report                                                                                                                                                                                                                                                                                                                 |
| 16 |          |          | <b>✓</b> | Exterior electrical outletsNoneOperated                                                                                                                                                                                                                                                                                                                                                                  |
| 17 | ✓        |          |          | Exterior lightingOperates properlyDoes not operateAged fixtures                                                                                                                                                                                                                                                                                                                                          |
| 18 | ✓        |          |          | Fascia       ✓ Wood       Vinyl       Aluminum         Damaged wood      Recommend repair/paint       ✓ Please see the pest report                                                                                                                                                                                                                                                                       |
| 19 |          | ✓        |          | Rain gutters/downspouts       None       ✓ Aluminum       Copper       Galvanized       Rear Dented         Downspout extensions recommended       Holes       Leaking connections       Rusting         Recommend cleaning       Recommend additional gutters and downspouts                                                                                                                            |
| 20 |          |          | <b>√</b> | Water pressure/faucets (3) Operated ✓ Tested 40 P.S.I. No Anti-siphon valves                                                                                                                                                                                                                                                                                                                             |
| 21 | na       |          |          | Patio       ✓ None       Concrete       Brick       Stone       Wood         Drains toward structure       Settling cracks       Horizontal/vertical displacement                                                                                                                                                                                                                                        |
| 22 | na       |          |          | PorchNoneConcreteWoodDamagePlease see the pest report                                                                                                                                                                                                                                                                                                                                                    |
| 23 |          | <b>✓</b> |          | Siding       ✓ Wood       Hardy Board       Stone       Rear       Stucco       Vinyl       Aluminum         Damaged wood       Recommend repair/paint       ✓ Please see the pest report                                                                                                                                                                                                                |