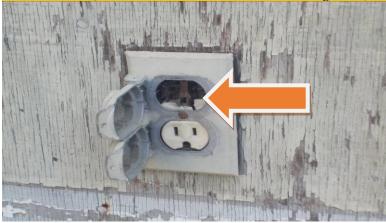

drain lines are cleared and operating as intended. I                      |
|        | also recommend having the septic tank inspected and cleaned as needed now and then on a regular basis                                  |
|        | from this time onward.                                                                                                                 |
|        | 64-Photos are on the following pages                                                                                                   |



Item #0-Parking lot-At the back corner of the parking lot, there are a few areas where the asphalt is cracking and settling





Item #16-Exterior, electrical outlets-At the outlet for JJ's storage room, the top portion of the outlet is broken/outlets are not GFCI protected



Item #19-Rain gutters-There are no rain gutters over the front and side edges of the roof/gutters are recommended



Item #19-Rain gutters-There are no rain gutters over the front and side edges of the roof/gutters are recommended



Item #19-Rain gutters-There are no rain gutters over the front and side edges of the roof/gutters are recommended



Item #19-Rain gutters-Across the rear of the building, some of the gutter material is dented



Item #19-Rain gutters-Across the rear of the building, some of the gutter material is dented



Item #20-Water pressure/faucets-Below is an example of an anti-siphon valve needed for the tip of the exterior water faucets



Item #23-Siding-At the storage area near the rear of Wild Ginger, some of the wood siding is damaged



Item #23-Siding-At the