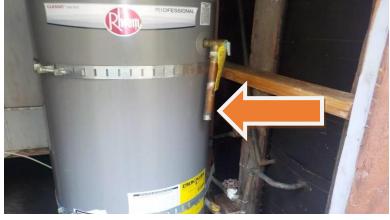

le roofing material is in good condition/below; over the end of unit G



Item #29-Roof-The 50-year composite shingle roofing material is in good condition/below; over the end of unit G



Item #29-Roof-The 50-year composite shingle roofing material is in good condition/below; over the end of unit G



Item #72-JJ's kitchen, floor-There are a few cracked floor tiles, but with little or no separation, various locations



Item #72-JJ's kitchen, floor-There are a few cracked floor tiles, but with little or no separation, various locations



Item #72-JJ's kitchen, floor-There are a few cracked floor tiles, but with little or no separation, various locations



Item #88a-#3 water heater (Wild Ginger)-At the pressure relief valve, an extension is required to discharge within 6" of the ground



Item #159-Wild Ginger restroom, walls and door-There are a few cracks in the walls/this room and floor appear to be tilting toward the rear



Item #159-Wild Ginger restroom, walls and door-There are a few cracks in the walls/this room and floor appear to be tilting toward the rear



Item #159-Wild Ginger restroom, walls and door-The descending gap at the top of the door to door frame is probably due to the room slanting



Item #214-JJ's eating area, floor-There are a few cracked floor tiles, but with no separation at any of the cracks



Item #214-JJ's eating area, floor-There are a few cracked floor tiles, but with no separation at any of the cracks



Item #221-Unit E, lighting-At the rear of the retail area/Smoke Shop, the light fixture has been removed/the termination of wiring is