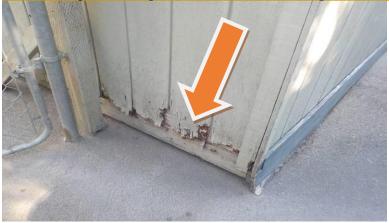

N/A or na: Not applicable or none

| #  | S        | M        | P        | # = Item Number $S = Satisfactory$ $M = Marginal$ $P = Poor$ $H = Safety Hazard$ $H = Safety Hazard$                                                                                                                                                                                                                                                                                                     |
|----|----------|----------|----------|----------------------------------------------------------------------------------------------------------------------------------------------------------------------------------------------------------------------------------------------------------------------------------------------------------------------------------------------------------------------------------------------------------|
|    |          |          |          | <u>GROUNDS</u>                                                                                                                                                                                                                                                                                                                                                                                           |
| 0  |          | <b>√</b> |          | Parking lot       Concrete       ✓ Asphalt       Gravel         ✓ Sinking       ✓ Stress cracks       ✓ Displacement       Fill cracks/seal coat                                                                                                                                                                                                                                                         |
| 1  | na       |          |          | <b>Fencing</b> Type                                                                                                                                                                                                                                                                                                                                                                                      |
| 2  | ✓        |          |          | GradingDrains toward structureInadequate drainage                                                                                                                                                                                                                                                                                                                                                        |
| 3  | ✓        |          |          | Landscaping     Overgrown     Other       Adversely affecting;     Driveway     Electrical service     Sidewalk     Structure                                                                                                                                                                                                                                                                            |
| 4  | ✓        |          |          | Water metersMeter box is filled with dirt/debris Location See attached appraisal map                                                                                                                                                                                                                                                                                                                     |
| 5  | na       |          |          | Retaining wallSettling cracksCMU (block)Poured in placeDry stack                                                                                                                                                                                                                                                                                                                                         |
| 6  | <b>√</b> |          |          | StepsConcrete Corner @ units D and G Wood Wood railings/pickets/rail caps        CrackedDamaged woodRecommend repair/paint Please see the pest report Inconsistent stair riser Incorrect stair tread width Recommend hand railings                                                                                                                                                                       |
| 7  | <b>✓</b> |          |          | WalkwaysBrickConcreteStoneNone                                                                                                                                                                                                                                                                                                                                                                           |
|    |          |          |          | Drains toward structure                                                                                                                                                                                                                                                                                                                                                                                  |
| 8  | na       |          |          | #1 A/C condenserNoneLevel Outside shutoffYesNoRusted                                                                                                                                                                                                                                                                                                                                                     |
|    | па       |          |          | Year Brand Model # Serial #                                                                                                                                                                                                                                                                                                                                                                              |
| 9  | na       |          |          | #2 A/C condenser None Level Outside shutoff Yes No Rusted Year Brand Model # Serial #                                                                                                                                                                                                                                                                                                                    |
| 10 | na       |          |          | BalconyNoneRailings presentRecommend hand railings/balusters                                                                                                                                                                                                                                                                                                                                             |
| 11 | ✓        |          |          | Caulking recommendedBrickDoorsPipe penetrations All_TrimWindows                                                                                                                                                                                                                                                                                                                                          |
| 12 | na       |          |          | Chimney       ✓ None       Framed wood       CMU       Brick       Metal       Stone         Tile flue       Metal flue       Vented       Rain cap       Spark arrestor         Cracked/Loose chimney cap       Flaking/spalling       Holes in metal         Have flue cleaned and re-evaluated       Not evaluated         Damaged wood       Recommend repair/paint       Please see the pest report |
| 13 |          | >        |          | Deck       ✓ Wood frame       ✓ Wood planks       ✓ Wood rails/pickets       2x6 Wood rail cap         Supports and piers       Wood       Concrete       Treated       ✓ Not visible         Damaged wood       Recommend repair/paint       ✓ Please see the pest report                                                                                                                               |
| 14 | ✓        |          |          | Exterior electrical serviceOverhead                                                                                                                                                                                                                                                                                                                                                                      |
| 15 | <b>✓</b> |          |          | Exterior doors(6) Steel frame w/glass(3) Wood w/glass(2) Wood Please see the pest report                                                                                                                                                                                                                                                                                                                 |
| 16 |          |          | <b>✓</b> | Exterior electrical outletsNoneOperated                                                                                                                                                                                                                                                                                                                                                                  |
| 17 | ✓        |          |          | Exterior lightingOperates properlyDoes not operateAged fixtures                                                                                                                                                                                                                                                                                                                                          |
| 18 | ✓        |          |          | Fascia       ✓ Wood       Vinyl       Aluminum         Damaged wood      Recommend repair/paint       ✓ Please see the pest report                                                                                                                                                                                                                                                                       |
| 19 |          | ✓        |          | Rain gutters/downspouts       None       ✓ Aluminum       Copper       Galvanized       Rear Dented         Downspout extensions recommended       Holes       Leaking connections       Rusting         Recommend cleaning       Recommend additional gutters and downspouts                                                                                                                            |
| 20 |          |          | <b>√</b> | Water pressure/faucets (3) Operated ✓ Tested 40 P.S.I. No Anti-siphon valves                                                                                                                                                                                                                                                                                                                             |
| 21 | na       |          |          | Patio       ✓ None       Concrete       Brick       Stone       Wood         Drains toward structure       Settling cracks       Horizontal/vertical displacement                                                                                                                                                                                                                                        |
| 22 | na       |          |          | PorchNoneConcreteWoodDamagePlease see the pest report                                                                                                                                                                                                                                                                                                                                                    |
| 23 |          | <b>✓</b> |          | Siding       ✓ Wood       Hardy Board       Stone       Rear       Stucco       Vinyl       Aluminum         Damaged wood       Recommend repair/paint       ✓ Please see the pest report                                                                                                                                                                                                                |