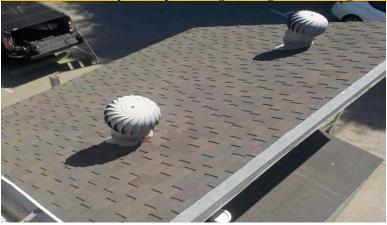

|    |          |          |   | Exterior / Roof / Carport Page                                                                                                                                                                                                                                                                                                                                                                                                                                                                                                                                                                                                                                                                                                                                                                                                                                                                                                                                                                                                                                                                                                                                                                                                                                                                                                                                                                                                                                                                            | 3 |
|----|----------|----------|---|-----------------------------------------------------------------------------------------------------------------------------------------------------------------------------------------------------------------------------------------------------------------------------------------------------------------------------------------------------------------------------------------------------------------------------------------------------------------------------------------------------------------------------------------------------------------------------------------------------------------------------------------------------------------------------------------------------------------------------------------------------------------------------------------------------------------------------------------------------------------------------------------------------------------------------------------------------------------------------------------------------------------------------------------------------------------------------------------------------------------------------------------------------------------------------------------------------------------------------------------------------------------------------------------------------------------------------------------------------------------------------------------------------------------------------------------------------------------------------------------------------------|---|
| #  | S        | M        | P | # = Item Number S=Satisfactory M=Marginal P=Poor H= Safety Hazard                                                                                                                                                                                                                                                                                                                                                                                                                                                                                                                                                                                                                                                                                                                                                                                                                                                                                                                                                                                                                                                                                                                                                                                                                                                                                                                                                                                                                                         | Η |
|    |          |          |   | Exterior continued                                                                                                                                                                                                                                                                                                                                                                                                                                                                                                                                                                                                                                                                                                                                                                                                                                                                                                                                                                                                                                                                                                                                                                                                                                                                                                                                                                                                                                                                                        |   |
| 24 | <b>✓</b> |          |   | Soffit/rafter tails       Soffit Wood       4x6 rafters Wood       Hardy Board       Stucco         Damaged wood       Recommend repair/paint       Please see the pest report                                                                                                                                                                                                                                                                                                                                                                                                                                                                                                                                                                                                                                                                                                                                                                                                                                                                                                                                                                                                                                                                                                                                                                                                                                                                                                                            |   |
| 25 | >        |          |   | Supports and piers       Concrete       4x4 Wood (21)       Aluminum         Damaged wood       Recommend repair/paint       ✓ Please see the pest report                                                                                                                                                                                                                                                                                                                                                                                                                                                                                                                                                                                                                                                                                                                                                                                                                                                                                                                                                                                                                                                                                                                                                                                                                                                                                                                                                 |   |
| 26 |          | ✓        |   | Exterior trim Aluminum Vinyl _1x4 Wood Other Damaged wood Veccommend repair/paint |   |
| 27 | >        |          |   | Structure walls       ✓ Wood frame       Brick       Cement block       Masonry       Stone         Poured in place       ✓ Not visible       ✓ Please see the pest report                                                                                                                                                                                                                                                                                                                                                                                                                                                                                                                                                                                                                                                                                                                                                                                                                                                                                                                                                                                                                                                                                                                                                                                                                                                                                                                                |   |
|    |          |          |   | <u>ROOF</u>                                                                                                                                                                                                                                                                                                                                                                                                                                                                                                                                                                                                                                                                                                                                                                                                                                                                                                                                                                                                                                                                                                                                                                                                                                                                                                                                                                                                                                                                                               |   |
| 28 |          | ✓        |   | Plumbing vents       Cast Iron       ✓ Plastic       ✓ Metal       Steel       None        Missing rain/vent cap (over Sea and Green)      All sealed                                                                                                                                                                                                                                                                                                                                                                                                                                                                                                                                                                                                                                                                                                                                                                                                                                                                                                                                                                                                                                                                                                                                                                                                                                                                                                                                                     |   |
| 29 |          | <b>→</b> |   | Roofing Visibility 100 % Limited by:  Inspected: From ground with binoculars Ladder at eves Style: Flat (over units) Hip Gable Gambrel Shed (store fronts)  Covering#1 Asphalt Other Torch (flat composite sheets Covering#2 Asphalt Other 50-year composite shingle Approximate age 15+ yrs.  Covering#3 Asphalt Other Approximate age yrs.  Curling Cupping Cracking Missing tabs Flat Patched/over-sealed  Moss growth Nail popping Ponding Felt exposed Burn spots                                                                                                                                                                                                                                                                                                                                                                                                                                                                                                                                                                                                                                                                                                                                                                                                                                                                                                                                                                                                                                    |   |
| 30 | <b>√</b> |          |   | Roof flashing       N/A       Not visible       Asphalt       ✓ Galv./Aluminum       Copper         Pulled away from chimney       Pulled away from roof       Rusted       Recommend sealing                                                                                                                                                                                                                                                                                                                                                                                                                                                                                                                                                                                                                                                                                                                                                                                                                                                                                                                                                                                                                                                                                                                                                                                                                                                                                                             |   |
|    | na       |          |   | Roof valley       ✓ None       Not visible       Composite shingle       Galv./Aluminum         Holes      Recommend sealing      Rusted                                                                                                                                                                                                                                                                                                                                                                                                                                                                                                                                                                                                                                                                                                                                                                                                                                                                                                                                                                                                                                                                                                                                                                                                                                                                                                                                                                  |   |
|    | na       |          |   | SkylightsYesNoneNeeds caulkingOperatesDoes not operate                                                                                                                                                                                                                                                                                                                                                                                                                                                                                                                                                                                                                                                                                                                                                                                                                                                                                                                                                                                                                                                                                                                                                                                                                                                                                                                                                                                                                                                    |   |
| 33 | ✓        |          |   | Ventilation       ✓ Gable       Power       Ridge       Roof surface       Soffit       (8) Turbines         Does not appear adequate       Recommend additional ventilation                                                                                                                                                                                                                                                                                                                                                                                                                                                                                                                                                                                                                                                                                                                                                                                                                                                                                                                                                                                                                                                                                                                                                                                                                                                                                                                              |   |
|    |          |          |   | CARPORT✓NO CARPORT                                                                                                                                                                                                                                                                                                                                                                                                                                                                                                                                                                                                                                                                                                                                                                                                                                                                                                                                                                                                                                                                                                                                                                                                                                                                                                                                                                                                                                                                                        |   |
| 34 |          |          |   | 1 Car2 Car3 car                                                                                                                                                                                                                                                                                                                                                                                                                                                                                                                                                                                                                                                                                                                                                                                                                                                                                                                                                                                                                                                                                                                                                                                                                                                                                                                                                                                                                                                                                           |   |
| 35 |          |          |   | RoofingSame as HomePlease see the pest reportVisibility%Inspected:From ground with binocularsLadder at evesOn the roofStyle:FlatHipGableGambrelMansardShedCovering#1AsphaltOther                                                                                                                                                                                                                                                                                                                                                                                                                                                                                                                                                                                                                                                                                                                                                                                                                                                                                                                                                                                                                                                                                                                                                                                                                                                                                                                          |   |
| 36 |          |          |   | CeilingWoodAluminumDamagedPlease see the pest report                                                                                                                                                                                                                                                                                                                                                                                                                                                                                                                                                                                                                                                                                                                                                                                                                                                                                                                                                                                                                                                                                                                                                                                                                                                                                                                                                                                                                                                      |   |
| 37 |          |          |   | WallsNoneWoodOther:Damaged woodPlease see the pest report                                                                                                                                                                                                                                                                                                                                                                                                                                                                                                                                                                                                                                                                                                                                                                                                                                                                                                                                                                                                                                                                                                                                                                                                                                                                                                                                                                                                                                                 |   |
| 38 |          |          |   | Electrical outletsNoneOperatedReverse polarityOpen ground GFCI protectedYesNoPotential safety hazardNon-weatherproof box                                                                                                                                                                                                                                                                                                                                                                                                                                                                                                                                                                                                                                                                                                                                                                                                                                                                                                                                                                                                                                                                                                                                                                                                                                                                                                                                                                                  |   |
| 39 |          |          |   | LightingNoneOperates properlyOn the homeBulb out                                                                                                                                                                                                                                                                                                                                                                                                                                                                                                                                                                                                                                                                                                                                                                                                                                                                                                                                                                                                                                                                                                                                                                                                                                                                                                                                                                                                                                                          |   |
| 40 |          |          |   | Columns Aluminum Wood Steel Damaged columns Please see the pest report                                                                                                                                                                                                                                                                                                                                                                                                                                                                                                                                                                                                                                                                                                                                                                                                                                                                                                                                                                                                                                                                                                                                                                                                                                                                                                                                                                                                                                    |   |