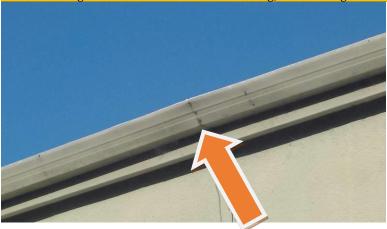

|    |          |          |   | Exterior / Roof / Carport Page                                                                                                                                                                                                                                                                                                                                                                                                                                                                                                                                                                                                                                                                                                                                                                                                                                                                                                                                                                                                                                                                                                                                                                                                                                                                                                                                                                                                                                                                            | 3 |
|----|----------|----------|---|-----------------------------------------------------------------------------------------------------------------------------------------------------------------------------------------------------------------------------------------------------------------------------------------------------------------------------------------------------------------------------------------------------------------------------------------------------------------------------------------------------------------------------------------------------------------------------------------------------------------------------------------------------------------------------------------------------------------------------------------------------------------------------------------------------------------------------------------------------------------------------------------------------------------------------------------------------------------------------------------------------------------------------------------------------------------------------------------------------------------------------------------------------------------------------------------------------------------------------------------------------------------------------------------------------------------------------------------------------------------------------------------------------------------------------------------------------------------------------------------------------------|---|
| #  | S        | M        | P | # = Item Number S=Satisfactory M=Marginal P=Poor H= Safety Hazard                                                                                                                                                                                                                                                                                                                                                                                                                                                                                                                                                                                                                                                                                                                                                                                                                                                                                                                                                                                                                                                                                                                                                                                                                                                                                                                                                                                                                                         | Η |
|    |          |          |   | Exterior continued                                                                                                                                                                                                                                                                                                                                                                                                                                                                                                                                                                                                                                                                                                                                                                                                                                                                                                                                                                                                                                                                                                                                                                                                                                                                                                                                                                                                                                                                                        |   |
| 24 | <b>✓</b> |          |   | Soffit/rafter tails       Soffit Wood       4x6 rafters Wood       Hardy Board       Stucco         Damaged wood       Recommend repair/paint       Please see the pest report                                                                                                                                                                                                                                                                                                                                                                                                                                                                                                                                                                                                                                                                                                                                                                                                                                                                                                                                                                                                                                                                                                                                                                                                                                                                                                                            |   |
| 25 | >        |          |   | Supports and piers       Concrete       4x4 Wood (21)       Aluminum         Damaged wood       Recommend repair/paint       ✓ Please see the pest report                                                                                                                                                                                                                                                                                                                                                                                                                                                                                                                                                                                                                                                                                                                                                                                                                                                                                                                                                                                                                                                                                                                                                                                                                                                                                                                                                 |   |
| 26 |          | ✓        |   | Exterior trim Aluminum Vinyl _1x4 Wood Other Damaged wood Veccommend repair/paint |   |
| 27 | >        |          |   | Structure walls       ✓ Wood frame       Brick       Cement block       Masonry       Stone         Poured in place       ✓ Not visible       ✓ Please see the pest report                                                                                                                                                                                                                                                                                                                                                                                                                                                                                                                                                                                                                                                                                                                                                                                                                                                                                                                                                                                                                                                                                                                                                                                                                                                                                                                                |   |
|    |          |          |   | <u>ROOF</u>                                                                                                                                                                                                                                                                                                                                                                                                                                                                                                                                                                                                                                                                                                                                                                                                                                                                                                                                                                                                                                                                                                                                                                                                                                                                                                                                                                                                                                                                                               |   |
| 28 |          | ✓        |   | Plumbing vents       Cast Iron       ✓ Plastic       ✓ Metal       Steel       None        Missing rain/vent cap (over Sea and Green)      All sealed                                                                                                                                                                                                                                                                                                                                                                                                                                                                                                                                                                                                                                                                                                                                                                                                                                                                                                                                                                                                                                                                                                                                                                                                                                                                                                                                                     |   |
| 29 |          | <b>→</b> |   | Roofing Visibility 100 % Limited by:  Inspected: From ground with binoculars Ladder at eves Style: Flat (over units) Hip Gable Gambrel Shed (store fronts)  Covering#1 Asphalt Other Torch (flat composite sheets Covering#2 Asphalt Other 50-year composite shingle Approximate age 15+ yrs.  Covering#3 Asphalt Other Approximate age yrs.  Curling Cupping Cracking Missing tabs Flat Patched/over-sealed  Moss growth Nail popping Ponding Felt exposed Burn spots                                                                                                                                                                                                                                                                                                                                                                                                                                                                                                                                                                                                                                                                                                                                                                                                                                                                                                                                                                                                                                    |   |
| 30 | <b>√</b> |          |   | Roof flashing       N/A       Not visible       Asphalt       ✓ Galv./Aluminum       Copper         Pulled away from chimney       Pulled away from roof       Rusted       Recommend sealing                                                                                                                                                                                                                                                                                                                                                                                                                                                                                                                                                                                                                                                                                                                                                                                                                                                                                                                                                                                                                                                                                                                                                                                                                                                                                                             |   |
|    | na       |          |   | Roof valley       ✓ None       Not visible       Composite shingle       Galv./Aluminum         Holes      Recommend sealing      Rusted                                                                                                                                                                                                                                                                                                                                                                                                                                                                                                                                                                                                                                                                                                                                                                                                                                                                                                                                                                                                                                                                                                                                                                                                                                                                                                                                                                  |   |
|    | na       |          |   | SkylightsYesNoneNeeds caulkingOperatesDoes not operate                                                                                                                                                                                                                                                                                                                                                                                                                                                                                                                                                                                                                                                                                                                                                                                                                                                                                                                                                                                                                                                                                                                                                                                                                                                                                                                                                                                                                                                    |   |
| 33 | ✓        |          |   | Ventilation       ✓ Gable       Power       Ridge       Roof surface       Soffit       (8) Turbines         Does not appear adequate       Recommend additional ventilation                                                                                                                                                                                                                                                                                                                                                                                                                                                                                                                                                                                                                                                                                                                                                                                                                                                                                                                                                                                                                                                                                                                                                                                                                                                                                                                              |   |
|    |          |          |   | CARPORT✓NO CARPORT                                                                                                                                                                                                                                                                                                                                                                                                                                                                                                                                                                                                                                                                                                                                                                                                                                                                                                                                                                                                                                                                                                                                                                                                                                                                                                                                                                                                                                                                                        |   |
| 34 |          |          |   | 1 Car2 Car3 car                                                                                                                                                                                                                                                                                                                                                                                                                                                                                                                                                                                                                                                                                                                                                                                                                                                                                                                                                                                                                                                                                                                                                                                                                                                                                                                                                                                                                                                                                           |   |
| 35 |          |          |   | RoofingSame as HomePlease see the pest reportVisibility%Inspected:From ground with binocularsLadder at evesOn the roofStyle:FlatHipGableGambrelMansardShedCovering#1AsphaltOther                                                                                                                                                                                                                                                                                                                                                                                                                                                                                                                                                                                                                                                                                                                                                                                                                                                                                                                                                                                                                                                                                                                                                                                                                                                                                                                          |   |
| 36 |          |          |   | CeilingWoodAluminumDamagedPlease see the pest report                                                                                                                                                                                                                                                                                                                                                                                                                                                                                                                                                                                                                                                                                                                                                                                                                                                                                                                                                                                                                                                                                                                                                                                                                                                                                                                                                                                                                                                      |   |
| 37 |          |          |   | WallsNoneWoodOther:Damaged woodPlease see the pest report                                                                                                                                                                                                                                                                                                                                                                                                                                                                                                                                                                                                                                                                                                                                                                                                                                                                                                                                                                                                                                                                                                                                                                                                                                                                                                                                                                                                                                                 |   |
| 38 |          |          |   | Electrical outletsNoneOperatedReverse polarityOpen ground GFCI protectedYesNoPotential safety hazardNon-weatherproof box                                                                                                                                                                                                                                                                                                                                                                                                                                                                                                                                                                                                                                                                                                                                                                                                                                                                                                                                                                                                                                                                                                                                                                                                                                                                                                                                                                                  |   |
| 39 |          |          |   | LightingNoneOperates properlyOn the homeBulb out                                                                                                                                                                                                                                                                                                                                                                                                                                                                                                                                                                                                                                                                                                                                                                                                                                                                                                                                                                                                                                                                                                                                                                                                                                                                                                                                                                                                                                                          |   |
| 40 |          |          |   | Columns Aluminum Wood Steel Damaged columns Please see the pest report                                                                                                                                                                                                                                                                                                                                                                                                                                                                                                                                                                                                                                                                                                                                                                                                                                                                                                                                                                                                                                                                                                                                                                                                                                                                                                                                                                                                                                    |   |