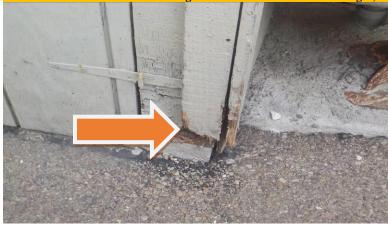

N/A or na: Not applicable or none

| #  | S        | M        | P        | # = Item Number $S = Satisfactory$ $M = Marginal$ $P = Poor$ $H = Safety Hazard$ $H = Safety Hazard$                                                                                                                                                                                                                                                                                                     |
|----|----------|----------|----------|----------------------------------------------------------------------------------------------------------------------------------------------------------------------------------------------------------------------------------------------------------------------------------------------------------------------------------------------------------------------------------------------------------|
|    |          |          |          | <u>GROUNDS</u>                                                                                                                                                                                                                                                                                                                                                                                           |
| 0  |          | <b>√</b> |          | Parking lot       Concrete       ✓ Asphalt       Gravel         ✓ Sinking       ✓ Stress cracks       ✓ Displacement       Fill cracks/seal coat                                                                                                                                                                                                                                                         |
| 1  | na       |          |          | <b>Fencing</b> Type                                                                                                                                                                                                                                                                                                                                                                                      |
| 2  | ✓        |          |          | GradingDrains toward structureInadequate drainage                                                                                                                                                                                                                                                                                                                                                        |
| 3  | ✓        |          |          | Landscaping     Overgrown     Other       Adversely affecting;     Driveway     Electrical service     Sidewalk     Structure                                                                                                                                                                                                                                                                            |
| 4  | ✓        |          |          | Water metersMeter box is filled with dirt/debris Location See attached appraisal map                                                                                                                                                                                                                                                                                                                     |
| 5  | na       |          |          | Retaining wallSettling cracksCMU (block)Poured in placeDry stack                                                                                                                                                                                                                                                                                                                                         |
| 6  | <b>√</b> |          |          | StepsConcrete Corner @ units D and G Wood Wood railings/pickets/rail caps        CrackedDamaged woodRecommend repair/paint Please see the pest report Inconsistent stair riser Incorrect stair tread width Recommend hand railings                                                                                                                                                                       |
| 7  | <b>✓</b> |          |          | WalkwaysBrickConcreteStoneNone                                                                                                                                                                                                                                                                                                                                                                           |
|    |          |          |          | Drains toward structure                                                                                                                                                                                                                                                                                                                                                                                  |
| 8  | na       |          |          | #1 A/C condenserNoneLevel Outside shutoffYesNoRusted                                                                                                                                                                                                                                                                                                                                                     |
|    | па       |          |          | Year Brand Model # Serial #                                                                                                                                                                                                                                                                                                                                                                              |
| 9  | na       |          |          | #2 A/C condenser None Level Outside shutoff Yes No Rusted Year Brand Model # Serial #                                                                                                                                                                                                                                                                                                                    |
| 10 | na       |          |          | BalconyNoneRailings presentRecommend hand railings/balusters                                                                                                                                                                                                                                                                                                                                             |
| 11 | ✓        |          |          | Caulking recommendedBrickDoorsPipe penetrations All_TrimWindows                                                                                                                                                                                                                                                                                                                                          |
| 12 | na       |          |          | Chimney       ✓ None       Framed wood       CMU       Brick       Metal       Stone         Tile flue       Metal flue       Vented       Rain cap       Spark arrestor         Cracked/Loose chimney cap       Flaking/spalling       Holes in metal         Have flue cleaned and re-evaluated       Not evaluated         Damaged wood       Recommend repair/paint       Please see the pest report |
| 13 |          | >        |          | Deck       ✓ Wood frame       ✓ Wood planks       ✓ Wood rails/pickets       2x6 Wood rail cap         Supports and piers       Wood       Concrete       Treated       ✓ Not visible         Damaged wood       Recommend repair/paint       ✓ Please see the pest report                                                                                                                               |
| 14 | ✓        |          |          | Exterior electrical serviceOverhead                                                                                                                                                                                                                                                                                                                                                                      |
| 15 | <b>✓</b> |          |          | Exterior doors(6) Steel frame w/glass(3) Wood w/glass(2) Wood Please see the pest report                                                                                                                                                                                                                                                                                                                 |
| 16 |          |          | <b>✓</b> | Exterior electrical outletsNoneOperated                                                                                                                                                                                                                                                                                                                                                                  |
| 17 | ✓        |          |          | Exterior lightingOperates properlyDoes not operateAged fixtures                                                                                                                                                                                                                                                                                                                                          |
| 18 | ✓        |          |          | Fascia       ✓ Wood       Vinyl       Aluminum         Damaged wood      Recommend repair/paint       ✓ Please see the pest report                                                                                                                                                                                                                                                                       |
| 19 |          | ✓        |          | Rain gutters/downspouts       None       ✓ Aluminum       Copper       Galvanized       Rear Dented         Downspout extensions recommended       Holes       Leaking connections       Rusting         Recommend cleaning       Recommend additional gutters and downspouts                                                                                                                            |
| 20 |          |          | <b>√</b> | Water pressure/faucets (3) Operated ✓ Tested 40 P.S.I. No Anti-siphon valves                                                                                                                                                                                                                                                                                                                             |
| 21 | na       |          |          | Patio       ✓ None       Concrete       Brick       Stone       Wood         Drains toward structure       Settling cracks       Horizontal/vertical displacement                                                                                                                                                                                                                                        |
| 22 | na       |          |          | PorchNoneConcreteWoodDamagePlease see the pest report                                                                                                                                                                                                                                                                                                                                                    |
| 23 |          | <b>✓</b> |          | Siding       ✓ Wood       Hardy Board       Stone       Rear       Stucco       Vinyl       Aluminum         Damaged wood       Recommend repair/paint       ✓ Please see the pest report                                                                                                                                                                                                                |