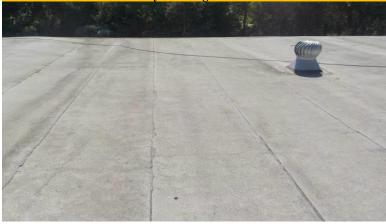

|    |          |          |   | Exterior / Roof / Carport Page                                                                                                                                                                                                                                                                                                                                                                                                                                                                                                                                                                                                                                                                                                                                                                                                                                                                                                                                                                                                                                                                                                                                                                                                                                                                                                                                                                                                                                                                            | 3 |
|----|----------|----------|---|-----------------------------------------------------------------------------------------------------------------------------------------------------------------------------------------------------------------------------------------------------------------------------------------------------------------------------------------------------------------------------------------------------------------------------------------------------------------------------------------------------------------------------------------------------------------------------------------------------------------------------------------------------------------------------------------------------------------------------------------------------------------------------------------------------------------------------------------------------------------------------------------------------------------------------------------------------------------------------------------------------------------------------------------------------------------------------------------------------------------------------------------------------------------------------------------------------------------------------------------------------------------------------------------------------------------------------------------------------------------------------------------------------------------------------------------------------------------------------------------------------------|---|
| #  | S        | M        | P | # = Item Number S=Satisfactory M=Marginal P=Poor H= Safety Hazard                                                                                                                                                                                                                                                                                                                                                                                                                                                                                                                                                                                                                                                                                                                                                                                                                                                                                                                                                                                                                                                                                                                                                                                                                                                                                                                                                                                                                                         | Η |
|    |          |          |   | Exterior continued                                                                                                                                                                                                                                                                                                                                                                                                                                                                                                                                                                                                                                                                                                                                                                                                                                                                                                                                                                                                                                                                                                                                                                                                                                                                                                                                                                                                                                                                                        |   |
| 24 | <b>✓</b> |          |   | Soffit/rafter tails       Soffit Wood       4x6 rafters Wood       Hardy Board       Stucco         Damaged wood       Recommend repair/paint       Please see the pest report                                                                                                                                                                                                                                                                                                                                                                                                                                                                                                                                                                                                                                                                                                                                                                                                                                                                                                                                                                                                                                                                                                                                                                                                                                                                                                                            |   |
| 25 | >        |          |   | Supports and piers       Concrete       4x4 Wood (21)       Aluminum         Damaged wood       Recommend repair/paint       ✓ Please see the pest report                                                                                                                                                                                                                                                                                                                                                                                                                                                                                                                                                                                                                                                                                                                                                                                                                                                                                                                                                                                                                                                                                                                                                                                                                                                                                                                                                 |   |
| 26 |          | ✓        |   | Exterior trim Aluminum Vinyl _1x4 Wood Other Damaged wood Veccommend repair/paint |   |
| 27 | >        |          |   | Structure walls       ✓ Wood frame       Brick       Cement block       Masonry       Stone         Poured in place       ✓ Not visible       ✓ Please see the pest report                                                                                                                                                                                                                                                                                                                                                                                                                                                                                                                                                                                                                                                                                                                                                                                                                                                                                                                                                                                                                                                                                                                                                                                                                                                                                                                                |   |
|    |          |          |   | <u>ROOF</u>                                                                                                                                                                                                                                                                                                                                                                                                                                                                                                                                                                                                                                                                                                                                                                                                                                                                                                                                                                                                                                                                                                                                                                                                                                                                                                                                                                                                                                                                                               |   |
| 28 |          | ✓        |   | Plumbing vents       Cast Iron       ✓ Plastic       ✓ Metal       Steel       None        Missing rain/vent cap (over Sea and Green)      All sealed                                                                                                                                                                                                                                                                                                                                                                                                                                                                                                                                                                                                                                                                                                                                                                                                                                                                                                                                                                                                                                                                                                                                                                                                                                                                                                                                                     |   |
| 29 |          | <b>→</b> |   | Roofing Visibility 100 % Limited by:  Inspected: From ground with binoculars Ladder at eves Style: Flat (over units) Hip Gable Gambrel Shed (store fronts)  Covering#1 Asphalt Other Torch (flat composite sheets Covering#2 Asphalt Other 50-year composite shingle Approximate age 15+ yrs.  Covering#3 Asphalt Other Approximate age yrs.  Curling Cupping Cracking Missing tabs Flat Patched/over-sealed  Moss growth Nail popping Ponding Felt exposed Burn spots                                                                                                                                                                                                                                                                                                                                                                                                                                                                                                                                                                                                                                                                                                                                                                                                                                                                                                                                                                                                                                    |   |
| 30 | <b>√</b> |          |   | Roof flashing       N/A       Not visible       Asphalt       ✓ Galv./Aluminum       Copper         Pulled away from chimney       Pulled away from roof       Rusted       Recommend sealing                                                                                                                                                                                                                                                                                                                                                                                                                                                                                                                                                                                                                                                                                                                                                                                                                                                                                                                                                                                                                                                                                                                                                                                                                                                                                                             |   |
|    | na       |          |   | Roof valley       ✓ None       Not visible       Composite shingle       Galv./Aluminum         Holes      Recommend sealing      Rusted                                                                                                                                                                                                                                                                                                                                                                                                                                                                                                                                                                                                                                                                                                                                                                                                                                                                                                                                                                                                                                                                                                                                                                                                                                                                                                                                                                  |   |
|    | na       |          |   | SkylightsYesNoneNeeds caulkingOperatesDoes not operate                                                                                                                                                                                                                                                                                                                                                                                                                                                                                                                                                                                                                                                                                                                                                                                                                                                                                                                                                                                                                                                                                                                                                                                                                                                                                                                                                                                                                                                    |   |
| 33 | ✓        |          |   | Ventilation       ✓ Gable       Power       Ridge       Roof surface       Soffit       (8) Turbines         Does not appear adequate       Recommend additional ventilation                                                                                                                                                                                                                                                                                                                                                                                                                                                                                                                                                                                                                                                                                                                                                                                                                                                                                                                                                                                                                                                                                                                                                                                                                                                                                                                              |   |
|    |          |          |   | CARPORT✓NO CARPORT                                                                                                                                                                                                                                                                                                                                                                                                                                                                                                                                                                                                                                                                                                                                                                                                                                                                                                                                                                                                                                                                                                                                                                                                                                                                                                                                                                                                                                                                                        |   |
| 34 |          |          |   | 1 Car2 Car3 car                                                                                                                                                                                                                                                                                                                                                                                                                                                                                                                                                                                                                                                                                                                                                                                                                                                                                                                                                                                                                                                                                                                                                                                                                                                                                                                                                                                                                                                                                           |   |
| 35 |          |          |   | RoofingSame as HomePlease see the pest reportVisibility%Inspected:From ground with binocularsLadder at evesOn the roofStyle:FlatHipGableGambrelMansardShedCovering#1AsphaltOther                                                                                                                                                                                                                                                                                                                                                                                                                                                                                                                                                                                                                                                                                                                                                                                                                                                                                                                                                                                                                                                                                                                                                                                                                                                                                                                          |   |
| 36 |          |          |   | CeilingWoodAluminumDamagedPlease see the pest report                                                                                                                                                                                                                                                                                                                                                                                                                                                                                                                                                                                                                                                                                                                                                                                                                                                                                                                                                                                                                                                                                                                                                                                                                                                                                                                                                                                                                                                      |   |
| 37 |          |          |   | WallsNoneWoodOther:Damaged woodPlease see the pest report                                                                                                                                                                                                                                                                                                                                                                                                                                                                                                                                                                                                                                                                                                                                                                                                                                                                                                                                                                                                                                                                                                                                                                                                                                                                                                                                                                                                                                                 |   |
| 38 |          |          |   | Electrical outletsNoneOperatedReverse polarityOpen ground GFCI protectedYesNoPotential safety hazardNon-weatherproof box                                                                                                                                                                                                                                                                                                                                                                                                                                                                                                                                                                                                                                                                                                                                                                                                                                                                                                                                                                                                                                                                                                                                                                                                                                                                                                                                                                                  |   |
| 39 |          |          |   | LightingNoneOperates properlyOn the homeBulb out                                                                                                                                                                                                                                                                                                                                                                                                                                                                                                                                                                                                                                                                                                                                                                                                                                                                                                                                                                                                                                                                                                                                                                                                                                                                                                                                                                                                                                                          |   |
| 40 |          |          |   | Columns Aluminum Wood Steel Damaged columns Please see the pest report                                                                                                                                                                                                                                                                                                                                                                                                                                                                                                                                                                                                                                                                                                                                                                                                                                                                                                                                                                                                                                                                                                                                                                                                                                                                                                                                                                                                                                    |   |