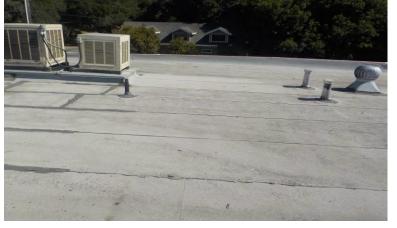

Item #19-Rain gutters-Across the rear of the building, some of the gutter material is dented

Item #20-Water pressure/faucets-Below is an example of an anti-siphon valve needed for the tip of the exterior water faucets