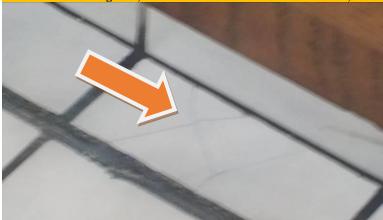

N/A or na: Not applicable or none

| #  | S        | M        | P        | # = Item Number $S = Satisfactory$ $M = Marginal$ $P = Poor$ $H = Safety Hazard$ $H = Safety Hazard$                                                                                                                                                                                                                                                                                                     |
|----|----------|----------|----------|----------------------------------------------------------------------------------------------------------------------------------------------------------------------------------------------------------------------------------------------------------------------------------------------------------------------------------------------------------------------------------------------------------|
|    |          |          |          | <u>GROUNDS</u>                                                                                                                                                                                                                                                                                                                                                                                           |
| 0  |          | <b>√</b> |          | Parking lot       Concrete       ✓ Asphalt       Gravel         ✓ Sinking       ✓ Stress cracks       ✓ Displacement       Fill cracks/seal coat                                                                                                                                                                                                                                                         |
| 1  | na       |          |          | <b>Fencing</b> Type                                                                                                                                                                                                                                                                                                                                                                                      |
| 2  | ✓        |          |          | GradingDrains toward structureInadequate drainage                                                                                                                                                                                                                                                                                                                                                        |
| 3  | ✓        |          |          | Landscaping     Overgrown     Other       Adversely affecting;     Driveway     Electrical service     Sidewalk     Structure                                                                                                                                                                                                                                                                            |
| 4  | ✓        |          |          | Water metersMeter box is filled with dirt/debris Location See attached appraisal map                                                                                                                                                                                                                                                                                                                     |
| 5  | na       |          |          | Retaining wallSettling cracksCMU (block)Poured in placeDry stack                                                                                                                                                                                                                                                                                                                                         |
| 6  | <b>√</b> |          |          | StepsConcrete Corner @ units D and G Wood Wood railings/pickets/rail caps        CrackedDamaged woodRecommend repair/paint Please see the pest report Inconsistent stair riser Incorrect stair tread width Recommend hand railings                                                                                                                                                                       |
| 7  | <b>✓</b> |          |          | WalkwaysBrickConcreteStoneNone                                                                                                                                                                                                                                                                                                                                                                           |
|    |          |          |          | Drains toward structure                                                                                                                                                                                                                                                                                                                                                                                  |
| 8  | na       |          |          | #1 A/C condenserNoneLevel Outside shutoffYesNoRusted                                                                                                                                                                                                                                                                                                                                                     |
|    | па       |          |          | Year Brand Model # Serial #                                                                                                                                                                                                                                                                                                                                                                              |
| 9  | na       |          |          | #2 A/C condenser None Level Outside shutoff Yes No Rusted Year Brand Model # Serial #                                                                                                                                                                                                                                                                                                                    |
| 10 | na       |          |          | BalconyNoneRailings presentRecommend hand railings/balusters                                                                                                                                                                                                                                                                                                                                             |
| 11 | ✓        |          |          | Caulking recommendedBrickDoorsPipe penetrations All_TrimWindows                                                                                                                                                                                                                                                                                                                                          |
| 12 | na       |          |          | Chimney       ✓ None       Framed wood       CMU       Brick       Metal       Stone         Tile flue       Metal flue       Vented       Rain cap       Spark arrestor         Cracked/Loose chimney cap       Flaking/spalling       Holes in metal         Have flue cleaned and re-evaluated       Not evaluated         Damaged wood       Recommend repair/paint       Please see the pest report |
| 13 |          | >        |          | Deck       ✓ Wood frame       ✓ Wood planks       ✓ Wood rails/pickets       2x6 Wood rail cap         Supports and piers       Wood       Concrete       Treated       ✓ Not visible         Damaged wood       Recommend repair/paint       ✓ Please see the pest report                                                                                                                               |
| 14 | ✓        |          |          | Exterior electrical serviceOverhead                                                                                                                                                                                                                                                                                                                                                                      |
| 15 | <b>✓</b> |          |          | Exterior doors(6) Steel frame w/glass(3) Wood w/glass(2) Wood Please see the pest report                                                                                                                                                                                                                                                                                                                 |
| 16 |          |          | <b>✓</b> | Exterior electrical outletsNoneOperated                                                                                                                                                                                                                                                                                                                                                                  |
| 17 | ✓        |          |          | Exterior lightingOperates properlyDoes not operateAged fixtures                                                                                                                                                                                                                                                                                                                                          |
| 18 | ✓        |          |          | Fascia       ✓ Wood       Vinyl       Aluminum         Damaged wood      Recommend repair/paint       ✓ Please see the pest report                                                                                                                                                                                                                                                                       |
| 19 |          | ✓        |          | Rain gutters/downspouts       None       ✓ Aluminum       Copper       Galvanized       Rear Dented         Downspout extensions recommended       Holes       Leaking connections       Rusting         Recommend cleaning       Recommend additional gutters and downspouts                                                                                                                            |
| 20 |          |          | <b>√</b> | Water pressure/faucets (3) Operated ✓ Tested 40 P.S.I. No Anti-siphon valves                                                                                                                                                                                                                                                                                                                             |
| 21 | na       |          |          | Patio       ✓ None       Concrete       Brick       Stone       Wood         Drains toward structure       Settling cracks       Horizontal/vertical displacement                                                                                                                                                                                                                                        |
| 22 | na       |          |          | PorchNoneConcreteWoodDamagePlease see the pest report                                                                                                                                                                                                                                                                                                                                                    |
| 23 |          | <b>✓</b> |          | Siding       ✓ Wood       Hardy Board       Stone       Rear       Stucco       Vinyl       Aluminum         Damaged wood       Recommend repair/paint       ✓ Please see the pest report                                                                                                                                                                                                                |