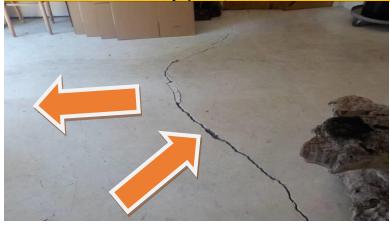

N/A or na: Not applicable or none

| #  | S        | M        | P        | # = Item Number $S = Satisfactory$ $M = Marginal$ $P = Poor$ $H = Safety Hazard$ $H = Safety Hazard$                                                                                                                                                                                                                                                                                                     |
|----|----------|----------|----------|----------------------------------------------------------------------------------------------------------------------------------------------------------------------------------------------------------------------------------------------------------------------------------------------------------------------------------------------------------------------------------------------------------|
|    |          |          |          | <u>GROUNDS</u>                                                                                                                                                                                                                                                                                                                                                                                           |
| 0  |          | <b>√</b> |          | Parking lot       Concrete       ✓ Asphalt       Gravel         ✓ Sinking       ✓ Stress cracks       ✓ Displacement       Fill cracks/seal coat                                                                                                                                                                                                                                                         |
| 1  | na       |          |          | <b>Fencing</b> Type                                                                                                                                                                                                                                                                                                                                                                                      |
| 2  | ✓        |          |          | GradingDrains toward structureInadequate drainage                                                                                                                                                                                                                                                                                                                                                        |
| 3  | ✓        |          |          | Landscaping     Overgrown     Other       Adversely affecting;     Driveway     Electrical service     Sidewalk     Structure                                                                                                                                                                                                                                                                            |
| 4  | ✓        |          |          | Water metersMeter box is filled with dirt/debris Location See attached appraisal map                                                                                                                                                                                                                                                                                                                     |
| 5  | na       |          |          | Retaining wallSettling cracksCMU (block)Poured in placeDry stack                                                                                                                                                                                                                                                                                                                                         |
| 6  | <b>√</b> |          |          | StepsConcrete Corner @ units D and G Wood Wood railings/pickets/rail caps        CrackedDamaged woodRecommend repair/paint Please see the pest report Inconsistent stair riser Incorrect stair tread width Recommend hand railings                                                                                                                                                                       |
| 7  | <b>✓</b> |          |          | WalkwaysBrickConcreteStoneNone                                                                                                                                                                                                                                                                                                                                                                           |
|    |          |          |          | Drains toward structure                                                                                                                                                                                                                                                                                                                                                                                  |
| 8  | na       |          |          | #1 A/C condenserNoneLevel Outside shutoffYesNoRusted                                                                                                                                                                                                                                                                                                                                                     |
|    | па       |          |          | Year Brand Model # Serial #                                                                                                                                                                                                                                                                                                                                                                              |
| 9  | na       |          |          | #2 A/C condenser None Level Outside shutoff Yes No Rusted Year Brand Model # Serial #                                                                                                                                                                                                                                                                                                                    |
| 10 | na       |          |          | BalconyNoneRailings presentRecommend hand railings/balusters                                                                                                                                                                                                                                                                                                                                             |
| 11 | ✓        |          |          | Caulking recommendedBrickDoorsPipe penetrations All_TrimWindows                                                                                                                                                                                                                                                                                                                                          |
| 12 | na       |          |          | Chimney       ✓ None       Framed wood       CMU       Brick       Metal       Stone         Tile flue       Metal flue       Vented       Rain cap       Spark arrestor         Cracked/Loose chimney cap       Flaking/spalling       Holes in metal         Have flue cleaned and re-evaluated       Not evaluated         Damaged wood       Recommend repair/paint       Please see the pest report |
| 13 |          | >        |          | Deck       ✓ Wood frame       ✓ Wood planks       ✓ Wood rails/pickets       2x6 Wood rail cap         Supports and piers       Wood       Concrete       Treated       ✓ Not visible         Damaged wood       Recommend repair/paint       ✓ Please see the pest report                                                                                                                               |
| 14 | ✓        |          |          | Exterior electrical serviceOverhead                                                                                                                                                                                                                                                                                                                                                                      |
| 15 | <b>✓</b> |          |          | Exterior doors(6) Steel frame w/glass(3) Wood w/glass(2) Wood Please see the pest report                                                                                                                                                                                                                                                                                                                 |
| 16 |          |          | <b>✓</b> | Exterior electrical outletsNoneOperated                                                                                                                                                                                                                                                                                                                                                                  |
| 17 | ✓        |          |          | Exterior lightingOperates properlyDoes not operateAged fixtures                                                                                                                                                                                                                                                                                                                                          |
| 18 | ✓        |          |          | Fascia       ✓ Wood       Vinyl       Aluminum         Damaged wood      Recommend repair/paint       ✓ Please see the pest report                                                                                                                                                                                                                                                                       |
| 19 |          | ✓        |          | Rain gutters/downspouts       None       ✓ Aluminum       Copper       Galvanized       Rear Dented         Downspout extensions recommended       Holes       Leaking connections       Rusting         Recommend cleaning       Recommend additional gutters and downspouts                                                                                                                            |
| 20 |          |          | <b>√</b> | Water pressure/faucets (3) Operated ✓ Tested 40 P.S.I. No Anti-siphon valves                                                                                                                                                                                                                                                                                                                             |
| 21 | na       |          |          | Patio       ✓ None       Concrete       Brick       Stone       Wood         Drains toward structure       Settling cracks       Horizontal/vertical displacement                                                                                                                                                                                                                                        |
| 22 | na       |          |          | PorchNoneConcreteWoodDamagePlease see the pest report                                                                                                                                                                                                                                                                                                                                                    |
| 23 |          | <b>✓</b> |          | Siding       ✓ Wood       Hardy Board       Stone       Rear       Stucco       Vinyl       Aluminum         Damaged wood       Recommend repair/paint       ✓ Please see the pest report                                                                                                                                                                                                                |