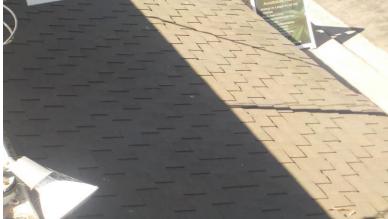

Item #19-Rain gutters-Across the rear of the building, some of the gutter material is dented

Item #20-Water pressure/faucets-Below is an example of an anti-siphon valve needed for the tip of the exterior water faucets