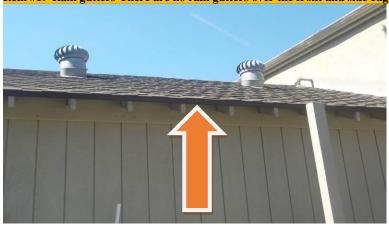

|    |          |          |   | Exterior / Roof / Carport Page                                                                                                                                                                                                                                                                                                                                                                                                                                                                                                                                                                                                                                                                                                                                                                                                                                                                                                                                                                                                                                                                                                                                                                                                                                                                                                                                                                                                                                                                            | 3 |
|----|----------|----------|---|-----------------------------------------------------------------------------------------------------------------------------------------------------------------------------------------------------------------------------------------------------------------------------------------------------------------------------------------------------------------------------------------------------------------------------------------------------------------------------------------------------------------------------------------------------------------------------------------------------------------------------------------------------------------------------------------------------------------------------------------------------------------------------------------------------------------------------------------------------------------------------------------------------------------------------------------------------------------------------------------------------------------------------------------------------------------------------------------------------------------------------------------------------------------------------------------------------------------------------------------------------------------------------------------------------------------------------------------------------------------------------------------------------------------------------------------------------------------------------------------------------------|---|
| #  | S        | M        | P | # = Item Number S=Satisfactory M=Marginal P=Poor H= Safety Hazard                                                                                                                                                                                                                                                                                                                                                                                                                                                                                                                                                                                                                                                                                                                                                                                                                                                                                                                                                                                                                                                                                                                                                                                                                                                                                                                                                                                                                                         | Η |
|    |          |          |   | Exterior continued                                                                                                                                                                                                                                                                                                                                                                                                                                                                                                                                                                                                                                                                                                                                                                                                                                                                                                                                                                                                                                                                                                                                                                                                                                                                                                                                                                                                                                                                                        |   |
| 24 | <b>✓</b> |          |   | Soffit/rafter tails       Soffit Wood       4x6 rafters Wood       Hardy Board       Stucco         Damaged wood       Recommend repair/paint       Please see the pest report                                                                                                                                                                                                                                                                                                                                                                                                                                                                                                                                                                                                                                                                                                                                                                                                                                                                                                                                                                                                                                                                                                                                                                                                                                                                                                                            |   |
| 25 | >        |          |   | Supports and piers       Concrete       4x4 Wood (21)       Aluminum         Damaged wood       Recommend repair/paint       ✓ Please see the pest report                                                                                                                                                                                                                                                                                                                                                                                                                                                                                                                                                                                                                                                                                                                                                                                                                                                                                                                                                                                                                                                                                                                                                                                                                                                                                                                                                 |   |
| 26 |          | ✓        |   | Exterior trim Aluminum Vinyl _1x4 Wood Other Damaged wood Veccommend repair/paint |   |
| 27 | >        |          |   | Structure walls       ✓ Wood frame       Brick       Cement block       Masonry       Stone         Poured in place       ✓ Not visible       ✓ Please see the pest report                                                                                                                                                                                                                                                                                                                                                                                                                                                                                                                                                                                                                                                                                                                                                                                                                                                                                                                                                                                                                                                                                                                                                                                                                                                                                                                                |   |
|    |          |          |   | <u>ROOF</u>                                                                                                                                                                                                                                                                                                                                                                                                                                                                                                                                                                                                                                                                                                                                                                                                                                                                                                                                                                                                                                                                                                                                                                                                                                                                                                                                                                                                                                                                                               |   |
| 28 |          | ✓        |   | Plumbing vents       Cast Iron       ✓ Plastic       ✓ Metal       Steel       None        Missing rain/vent cap (over Sea and Green)      All sealed                                                                                                                                                                                                                                                                                                                                                                                                                                                                                                                                                                                                                                                                                                                                                                                                                                                                                                                                                                                                                                                                                                                                                                                                                                                                                                                                                     |   |
| 29 |          | <b>→</b> |   | Roofing Visibility 100 % Limited by:  Inspected: From ground with binoculars Ladder at eves Style: Flat (over units) Hip Gable Gambrel Shed (store fronts)  Covering#1 Asphalt Other Torch (flat composite sheets Covering#2 Asphalt Other 50-year composite shingle Approximate age 15+ yrs.  Covering#3 Asphalt Other Approximate age yrs.  Curling Cupping Cracking Missing tabs Flat Patched/over-sealed  Moss growth Nail popping Ponding Felt exposed Burn spots                                                                                                                                                                                                                                                                                                                                                                                                                                                                                                                                                                                                                                                                                                                                                                                                                                                                                                                                                                                                                                    |   |
| 30 | <b>√</b> |          |   | Roof flashing       N/A       Not visible       Asphalt       ✓ Galv./Aluminum       Copper         Pulled away from chimney       Pulled away from roof       Rusted       Recommend sealing                                                                                                                                                                                                                                                                                                                                                                                                                                                                                                                                                                                                                                                                                                                                                                                                                                                                                                                                                                                                                                                                                                                                                                                                                                                                                                             |   |
|    | na       |          |   | Roof valley       ✓ None       Not visible       Composite shingle       Galv./Aluminum         Holes      Recommend sealing      Rusted                                                                                                                                                                                                                                                                                                                                                                                                                                                                                                                                                                                                                                                                                                                                                                                                                                                                                                                                                                                                                                                                                                                                                                                                                                                                                                                                                                  |   |
|    | na       |          |   | SkylightsYesNoneNeeds caulkingOperatesDoes not operate                                                                                                                                                                                                                                                                                                                                                                                                                                                                                                                                                                                                                                                                                                                                                                                                                                                                                                                                                                                                                                                                                                                                                                                                                                                                                                                                                                                                                                                    |   |
| 33 | ✓        |          |   | Ventilation       ✓ Gable       Power       Ridge       Roof surface       Soffit       (8) Turbines         Does not appear adequate       Recommend additional ventilation                                                                                                                                                                                                                                                                                                                                                                                                                                                                                                                                                                                                                                                                                                                                                                                                                                                                                                                                                                                                                                                                                                                                                                                                                                                                                                                              |   |
|    |          |          |   | CARPORT✓NO CARPORT                                                                                                                                                                                                                                                                                                                                                                                                                                                                                                                                                                                                                                                                                                                                                                                                                                                                                                                                                                                                                                                                                                                                                                                                                                                                                                                                                                                                                                                                                        |   |
| 34 |          |          |   | 1 Car2 Car3 car                                                                                                                                                                                                                                                                                                                                                                                                                                                                                                                                                                                                                                                                                                                                                                                                                                                                                                                                                                                                                                                                                                                                                                                                                                                                                                                                                                                                                                                                                           |   |
| 35 |          |          |   | RoofingSame as HomePlease see the pest reportVisibility%Inspected:From ground with binocularsLadder at evesOn the roofStyle:FlatHipGableGambrelMansardShedCovering#1AsphaltOther                                                                                                                                                                                                                                                                                                                                                                                                                                                                                                                                                                                                                                                                                                                                                                                                                                                                                                                                                                                                                                                                                                                                                                                                                                                                                                                          |   |
| 36 |          |          |   | CeilingWoodAluminumDamagedPlease see the pest report                                                                                                                                                                                                                                                                                                                                                                                                                                                                                                                                                                                                                                                                                                                                                                                                                                                                                                                                                                                                                                                                                                                                                                                                                                                                                                                                                                                                                                                      |   |
| 37 |          |          |   | WallsNoneWoodOther:Damaged woodPlease see the pest report                                                                                                                                                                                                                                                                                                                                                                                                                                                                                                                                                                                                                                                                                                                                                                                                                                                                                                                                                                                                                                                                                                                                                                                                                                                                                                                                                                                                                                                 |   |
| 38 |          |          |   | Electrical outletsNoneOperatedReverse polarityOpen ground GFCI protectedYesNoPotential safety hazardNon-weatherproof box                                                                                                                                                                                                                                                                                                                                                                                                                                                                                                                                                                                                                                                                                                                                                                                                                                                                                                                                                                                                                                                                                                                                                                                                                                                                                                                                                                                  |   |
| 39 |          |          |   | LightingNoneOperates properlyOn the homeBulb out                                                                                                                                                                                                                                                                                                                                                                                                                                                                                                                                                                                                                                                                                                                                                                                                                                                                                                                                                                                                                                                                                                                                                                                                                                                                                                                                                                                                                                                          |   |
| 40 |          |          |   | Columns Aluminum Wood Steel Damaged columns Please see the pest report                                                                                                                                                                                                                                                                                                                                                                                                                                                                                                                                                                                                                                                                                                                                                                                                                                                                                                                                                                                                                                                                                                                                                                                                                                                                                                                                                                                                                                    |   |