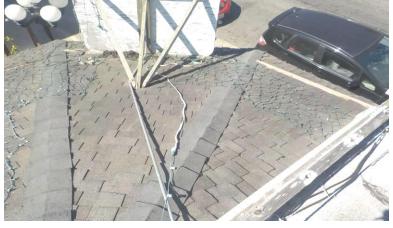

|    |          |          |   | Exterior / Roof / Carport Page                                                                                                                                                                                                                                                                                                                                                                                                                                                                                                                                                                                                                                                                                                                                                                                                                                                                                                                                                                                                                                                                                                                                                                                                                                                                                                                                                                                                                                                                            | 3 |
|----|----------|----------|---|-----------------------------------------------------------------------------------------------------------------------------------------------------------------------------------------------------------------------------------------------------------------------------------------------------------------------------------------------------------------------------------------------------------------------------------------------------------------------------------------------------------------------------------------------------------------------------------------------------------------------------------------------------------------------------------------------------------------------------------------------------------------------------------------------------------------------------------------------------------------------------------------------------------------------------------------------------------------------------------------------------------------------------------------------------------------------------------------------------------------------------------------------------------------------------------------------------------------------------------------------------------------------------------------------------------------------------------------------------------------------------------------------------------------------------------------------------------------------------------------------------------|---|
| #  | S        | M        | P | # = Item Number S=Satisfactory M=Marginal P=Poor H= Safety Hazard                                                                                                                                                                                                                                                                                                                                                                                                                                                                                                                                                                                                                                                                                                                                                                                                                                                                                                                                                                                                                                                                                                                                                                                                                                                                                                                                                                                                                                         | Η |
|    |          |          |   | Exterior continued                                                                                                                                                                                                                                                                                                                                                                                                                                                                                                                                                                                                                                                                                                                                                                                                                                                                                                                                                                                                                                                                                                                                                                                                                                                                                                                                                                                                                                                                                        |   |
| 24 | <b>✓</b> |          |   | Soffit/rafter tails       Soffit Wood       4x6 rafters Wood       Hardy Board       Stucco         Damaged wood       Recommend repair/paint       Please see the pest report                                                                                                                                                                                                                                                                                                                                                                                                                                                                                                                                                                                                                                                                                                                                                                                                                                                                                                                                                                                                                                                                                                                                                                                                                                                                                                                            |   |
| 25 | >        |          |   | Supports and piers       Concrete       4x4 Wood (21)       Aluminum         Damaged wood       Recommend repair/paint       ✓ Please see the pest report                                                                                                                                                                                                                                                                                                                                                                                                                                                                                                                                                                                                                                                                                                                                                                                                                                                                                                                                                                                                                                                                                                                                                                                                                                                                                                                                                 |   |
| 26 |          | ✓        |   | Exterior trim Aluminum Vinyl _1x4 Wood Other Damaged wood Veccommend repair/paint |   |
| 27 | >        |          |   | Structure walls       ✓ Wood frame       Brick       Cement block       Masonry       Stone         Poured in place       ✓ Not visible       ✓ Please see the pest report                                                                                                                                                                                                                                                                                                                                                                                                                                                                                                                                                                                                                                                                                                                                                                                                                                                                                                                                                                                                                                                                                                                                                                                                                                                                                                                                |   |
|    |          |          |   | <u>ROOF</u>                                                                                                                                                                                                                                                                                                                                                                                                                                                                                                                                                                                                                                                                                                                                                                                                                                                                                                                                                                                                                                                                                                                                                                                                                                                                                                                                                                                                                                                                                               |   |
| 28 |          | ✓        |   | Plumbing vents       Cast Iron       ✓ Plastic       ✓ Metal       Steel       None        Missing rain/vent cap (over Sea and Green)      All sealed                                                                                                                                                                                                                                                                                                                                                                                                                                                                                                                                                                                                                                                                                                                                                                                                                                                                                                                                                                                                                                                                                                                                                                                                                                                                                                                                                     |   |
| 29 |          | <b>→</b> |   | Roofing Visibility 100 % Limited by:  Inspected: From ground with binoculars Ladder at eves Style: Flat (over units) Hip Gable Gambrel Shed (store fronts)  Covering#1 Asphalt Other Torch (flat composite sheets Covering#2 Asphalt Other 50-year composite shingle Approximate age 15+ yrs.  Covering#3 Asphalt Other Approximate age yrs.  Curling Cupping Cracking Missing tabs Flat Patched/over-sealed  Moss growth Nail popping Ponding Felt exposed Burn spots                                                                                                                                                                                                                                                                                                                                                                                                                                                                                                                                                                                                                                                                                                                                                                                                                                                                                                                                                                                                                                    |   |
| 30 | <b>√</b> |          |   | Roof flashing       N/A       Not visible       Asphalt       ✓ Galv./Aluminum       Copper         Pulled away from chimney       Pulled away from roof       Rusted       Recommend sealing                                                                                                                                                                                                                                                                                                                                                                                                                                                                                                                                                                                                                                                                                                                                                                                                                                                                                                                                                                                                                                                                                                                                                                                                                                                                                                             |   |
|    | na       |          |   | Roof valley       ✓ None       Not visible       Composite shingle       Galv./Aluminum         Holes      Recommend sealing      Rusted                                                                                                                                                                                                                                                                                                                                                                                                                                                                                                                                                                                                                                                                                                                                                                                                                                                                                                                                                                                                                                                                                                                                                                                                                                                                                                                                                                  |   |
|    | na       |          |   | SkylightsYesNoneNeeds caulkingOperatesDoes not operate                                                                                                                                                                                                                                                                                                                                                                                                                                                                                                                                                                                                                                                                                                                                                                                                                                                                                                                                                                                                                                                                                                                                                                                                                                                                                                                                                                                                                                                    |   |
| 33 | ✓        |          |   | Ventilation       ✓ Gable       Power       Ridge       Roof surface       Soffit       (8) Turbines         Does not appear adequate       Recommend additional ventilation                                                                                                                                                                                                                                                                                                                                                                                                                                                                                                                                                                                                                                                                                                                                                                                                                                                                                                                                                                                                                                                                                                                                                                                                                                                                                                                              |   |
|    |          |          |   | CARPORT✓NO CARPORT                                                                                                                                                                                                                                                                                                                                                                                                                                                                                                                                                                                                                                                                                                                                                                                                                                                                                                                                                                                                                                                                                                                                                                                                                                                                                                                                                                                                                                                                                        |   |
| 34 |          |          |   | 1 Car2 Car3 car                                                                                                                                                                                                                                                                                                                                                                                                                                                                                                                                                                                                                                                                                                                                                                                                                                                                                                                                                                                                                                                                                                                                                                                                                                                                                                                                                                                                                                                                                           |   |
| 35 |          |          |   | RoofingSame as HomePlease see the pest reportVisibility%Inspected:From ground with binocularsLadder at evesOn the roofStyle:FlatHipGableGambrelMansardShedCovering#1AsphaltOther                                                                                                                                                                                                                                                                                                                                                                                                                                                                                                                                                                                                                                                                                                                                                                                                                                                                                                                                                                                                                                                                                                                                                                                                                                                                                                                          |   |
| 36 |          |          |   | CeilingWoodAluminumDamagedPlease see the pest report                                                                                                                                                                                                                                                                                                                                                                                                                                                                                                                                                                                                                                                                                                                                                                                                                                                                                                                                                                                                                                                                                                                                                                                                                                                                                                                                                                                                                                                      |   |
| 37 |          |          |   | WallsNoneWoodOther:Damaged woodPlease see the pest report                                                                                                                                                                                                                                                                                                                                                                                                                                                                                                                                                                                                                                                                                                                                                                                                                                                                                                                                                                                                                                                                                                                                                                                                                                                                                                                                                                                                                                                 |   |
| 38 |          |          |   | Electrical outletsNoneOperatedReverse polarityOpen ground GFCI protectedYesNoPotential safety hazardNon-weatherproof box                                                                                                                                                                                                                                                                                                                                                                                                                                                                                                                                                                                                                                                                                                                                                                                                                                                                                                                                                                                                                                                                                                                                                                                                                                                                                                                                                                                  |   |
| 39 |          |          |   | LightingNoneOperates properlyOn the homeBulb out                                                                                                                                                                                                                                                                                                                                                                                                                                                                                                                                                                                                                                                                                                                                                                                                                                                                                                                                                                                                                                                                                                                                                                                                                                                                                                                                                                                                                                                          |   |
| 40 |          |          |   | Columns Aluminum Wood Steel Damaged columns Please see the pest report                                                                                                                                                                                                                                                                                                                                                                                                                                                                                                                                                                                                                                                                                                                                                                                                                                                                                                                                                                                                                                                                                                                                                                                                                                                                                                                                                                                                                                    |   |