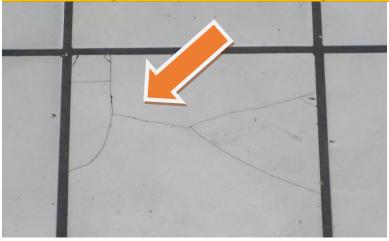

N/A or na: Not applicable or none

| #  | S        | M        | P        | # = Item Number $S = Satisfactory$ $M = Marginal$ $P = Poor$ $H = Safety Hazard$ $H = Safety Hazard$                                                                                                                                                                                                                                                                                                     |
|----|----------|----------|----------|----------------------------------------------------------------------------------------------------------------------------------------------------------------------------------------------------------------------------------------------------------------------------------------------------------------------------------------------------------------------------------------------------------|
|    |          |          |          | <u>GROUNDS</u>                                                                                                                                                                                                                                                                                                                                                                                           |
| 0  |          | <b>√</b> |          | Parking lot       Concrete       ✓ Asphalt       Gravel         ✓ Sinking       ✓ Stress cracks       ✓ Displacement       Fill cracks/seal coat                                                                                                                                                                                                                                                         |
| 1  | na       |          |          | <b>Fencing</b> Type                                                                                                                                                                                                                                                                                                                                                                                      |
| 2  | ✓        |          |          | GradingDrains toward structureInadequate drainage                                                                                                                                                                                                                                                                                                                                                        |
| 3  | ✓        |          |          | Landscaping     Overgrown     Other       Adversely affecting;     Driveway     Electrical service     Sidewalk     Structure                                                                                                                                                                                                                                                                            |
| 4  | ✓        |          |          | Water metersMeter box is filled with dirt/debris Location See attached appraisal map                                                                                                                                                                                                                                                                                                                     |
| 5  | na       |          |          | Retaining wallSettling cracksCMU (block)Poured in placeDry stack                                                                                                                                                                                                                                                                                                                                         |
| 6  | <b>√</b> |          |          | StepsConcrete Corner @ units D and G Wood Wood railings/pickets/rail caps        CrackedDamaged woodRecommend repair/paint Please see the pest report Inconsistent stair riser Incorrect stair tread width Recommend hand railings                                                                                                                                                                       |
| 7  | <b>✓</b> |          |          | WalkwaysBrickConcreteStoneNone                                                                                                                                                                                                                                                                                                                                                                           |
|    |          |          |          | Drains toward structure                                                                                                                                                                                                                                                                                                                                                                                  |
| 8  | na       |          |          | #1 A/C condenserNoneLevel Outside shutoffYesNoRusted                                                                                                                                                                                                                                                                                                                                                     |
|    | па       |          |          | Year Brand Model # Serial #                                                                                                                                                                                                                                                                                                                                                                              |
| 9  | na       |          |          | #2 A/C condenser None Level Outside shutoff Yes No Rusted Year Brand Model # Serial #                                                                                                                                                                                                                                                                                                                    |
| 10 | na       |          |          | BalconyNoneRailings presentRecommend hand railings/balusters                                                                                                                                                                                                                                                                                                                                             |
| 11 | ✓        |          |          | Caulking recommendedBrickDoorsPipe penetrations All_TrimWindows                                                                                                                                                                                                                                                                                                                                          |
| 12 | na       |          |          | Chimney       ✓ None       Framed wood       CMU       Brick       Metal       Stone         Tile flue       Metal flue       Vented       Rain cap       Spark arrestor         Cracked/Loose chimney cap       Flaking/spalling       Holes in metal         Have flue cleaned and re-evaluated       Not evaluated         Damaged wood       Recommend repair/paint       Please see the pest report |
| 13 |          | >        |          | Deck       ✓ Wood frame       ✓ Wood planks       ✓ Wood rails/pickets       2x6 Wood rail cap         Supports and piers       Wood       Concrete       Treated       ✓ Not visible         Damaged wood       Recommend repair/paint       ✓ Please see the pest report                                                                                                                               |
| 14 | ✓        |          |          | Exterior electrical serviceOverhead                                                                                                                                                                                                                                                                                                                                                                      |
| 15 | <b>✓</b> |          |          | Exterior doors(6) Steel frame w/glass(3) Wood w/glass(2) Wood Please see the pest report                                                                                                                                                                                                                                                                                                                 |
| 16 |          |          | <b>✓</b> | Exterior electrical outletsNoneOperated                                                                                                                                                                                                                                                                                                                                                                  |
| 17 | ✓        |          |          | Exterior lightingOperates properlyDoes not operateAged fixtures                                                                                                                                                                                                                                                                                                                                          |
| 18 | ✓        |          |          | Fascia       ✓ Wood       Vinyl       Aluminum         Damaged wood      Recommend repair/paint       ✓ Please see the pest report                                                                                                                                                                                                                                                                       |
| 19 |          | ✓        |          | Rain gutters/downspouts       None       ✓ Aluminum       Copper       Galvanized       Rear Dented         Downspout extensions recommended       Holes       Leaking connections       Rusting         Recommend cleaning       Recommend additional gutters and downspouts                                                                                                                            |
| 20 |          |          | <b>√</b> | Water pressure/faucets (3) Operated ✓ Tested 40 P.S.I. No Anti-siphon valves                                                                                                                                                                                                                                                                                                                             |
| 21 | na       |          |          | Patio       ✓ None       Concrete       Brick       Stone       Wood         Drains toward structure       Settling cracks       Horizontal/vertical displacement                                                                                                                                                                                                                                        |
| 22 | na       |          |          | PorchNoneConcreteWoodDamagePlease see the pest report                                                                                                                                                                                                                                                                                                                                                    |
| 23 |          | <b>✓</b> |          | Siding       ✓ Wood       Hardy Board       Stone       Rear       Stucco       Vinyl       Aluminum         Damaged wood       Recommend repair/paint       ✓ Please see the pest report                                                                                                                                                                                                                |