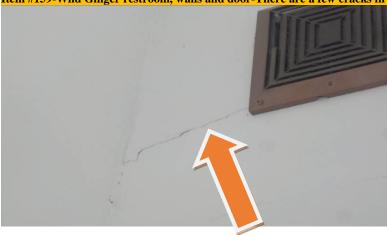

end of unit G



Item #72-JJ's kitchen, floor-There are a few cracked floor tiles, but with little or no separation, various locations



Item #72-JJ's kitchen, floor-There are a few cracked floor tiles, but with little or no separation, various locations



Item #72-JJ's kitchen, floor-There are a few cracked floor tiles, but with little or no separation, various locations



Item #88a-#3 water heater (Wild Ginger)-At the pressure relief valve, an extension is required to discharge within 6" of the ground



Item #159-Wild Ginger restroom, walls and door-There are a few cracks in the walls/this room and floor appear to be tilting toward the rear



Item #159-Wild Ginger restroom, walls and door-There are a few cracks in the walls/this room and floor appear to be tilting toward the rear



Item #159-Wild Ginger restroom, walls and door-The descending gap at the top of the door to door frame is probably due to the room slanting



Item #214-JJ's eating area, floor-There are a few cracked floor tiles, but with no separation at any of the cracks



Item #214-JJ's eating area, floor-There are a few cracked floor tiles, but with no separation at any of the cracks



Item #221-Unit E, lighting-At the rear of the retail area/Smoke Shop, the light fixture has been removed/the termination of wiring is not safe



Item #224-Unit E, heat source-This heating unit in the Smoke Shop is not operating/thermostat is behind the cabinets/not accessible



Item #259-Sea Green left side display room, floor-Toward the rear of the room, there are a few cracks, some wider than others/sloping floo