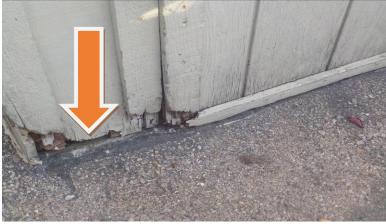

N/A or na: Not applicable or none

| #  | S        | M        | P        | # = Item Number $S = Satisfactory$ $M = Marginal$ $P = Poor$ $H = Safety Hazard$ $H = Safety Hazard$                                                                                                                                                                                                                                                                                                     |
|----|----------|----------|----------|----------------------------------------------------------------------------------------------------------------------------------------------------------------------------------------------------------------------------------------------------------------------------------------------------------------------------------------------------------------------------------------------------------|
|    |          |          |          | <u>GROUNDS</u>                                                                                                                                                                                                                                                                                                                                                                                           |
| 0  |          | <b>√</b> |          | Parking lot       Concrete       ✓ Asphalt       Gravel         ✓ Sinking       ✓ Stress cracks       ✓ Displacement       Fill cracks/seal coat                                                                                                                                                                                                                                                         |
| 1  | na       |          |          | <b>Fencing</b> Type                                                                                                                                                                                                                                                                                                                                                                                      |
| 2  | ✓        |          |          | GradingDrains toward structureInadequate drainage                                                                                                                                                                                                                                                                                                                                                        |
| 3  | ✓        |          |          | Landscaping     Overgrown     Other       Adversely affecting;     Driveway     Electrical service     Sidewalk     Structure                                                                                                                                                                                                                                                                            |
| 4  | ✓        |          |          | Water metersMeter box is filled with dirt/debris Location See attached appraisal map                                                                                                                                                                                                                                                                                                                     |
| 5  | na       |          |          | Retaining wallSettling cracksCMU (block)Poured in placeDry stack                                                                                                                                                                                                                                                                                                                                         |
| 6  | <b>√</b> |          |          | StepsConcrete Corner @ units D and G Wood Wood railings/pickets/rail caps        CrackedDamaged woodRecommend repair/paint Please see the pest report Inconsistent stair riser Incorrect stair tread width Recommend hand railings                                                                                                                                                                       |
| 7  | <b>✓</b> |          |          | WalkwaysBrickConcreteStoneNone                                                                                                                                                                                                                                                                                                                                                                           |
|    |          |          |          | Drains toward structure                                                                                                                                                                                                                                                                                                                                                                                  |
| 8  | na       |          |          | #1 A/C condenserNoneLevel Outside shutoffYesNoRusted                                                                                                                                                                                                                                                                                                                                                     |
|    | па       |          |          | Year Brand Model # Serial #                                                                                                                                                                                                                                                                                                                                                                              |
| 9  | na       |          |          | #2 A/C condenser None Level Outside shutoff Yes No Rusted Year Brand Model # Serial #                                                                                                                                                                                                                                                                                                                    |
| 10 | na       |          |          | BalconyNoneRailings presentRecommend hand railings/balusters                                                                                                                                                                                                                                                                                                                                             |
| 11 | ✓        |          |          | Caulking recommendedBrickDoorsPipe penetrations All_TrimWindows                                                                                                                                                                                                                                                                                                                                          |
| 12 | na       |          |          | Chimney       ✓ None       Framed wood       CMU       Brick       Metal       Stone         Tile flue       Metal flue       Vented       Rain cap       Spark arrestor         Cracked/Loose chimney cap       Flaking/spalling       Holes in metal         Have flue cleaned and re-evaluated       Not evaluated         Damaged wood       Recommend repair/paint       Please see the pest report |
| 13 |          | >        |          | Deck       ✓ Wood frame       ✓ Wood planks       ✓ Wood rails/pickets       2x6 Wood rail cap         Supports and piers       Wood       Concrete       Treated       ✓ Not visible         Damaged wood       Recommend repair/paint       ✓ Please see the pest report                                                                                                                               |
| 14 | ✓        |          |          | Exterior electrical serviceOverhead                                                                                                                                                                                                                                                                                                                                                                      |
| 15 | <b>✓</b> |          |          | Exterior doors(6) Steel frame w/glass(3) Wood w/glass(2) Wood Please see the pest report                                                                                                                                                                                                                                                                                                                 |
| 16 |          |          | <b>✓</b> | Exterior electrical outletsNoneOperated                                                                                                                                                                                                                                                                                                                                                                  |
| 17 | ✓        |          |          | Exterior lightingOperates properlyDoes not operateAged fixtures                                                                                                                                                                                                                                                                                                                                          |
| 18 | ✓        |          |          | Fascia       ✓ Wood       Vinyl       Aluminum         Damaged wood      Recommend repair/paint       ✓ Please see the pest report                                                                                                                                                                                                                                                                       |
| 19 |          | ✓        |          | Rain gutters/downspouts       None       ✓ Aluminum       Copper       Galvanized       Rear Dented         Downspout extensions recommended       Holes       Leaking connections       Rusting         Recommend cleaning       Recommend additional gutters and downspouts                                                                                                                            |
| 20 |          |          | <b>√</b> | Water pressure/faucets (3) Operated ✓ Tested 40 P.S.I. No Anti-siphon valves                                                                                                                                                                                                                                                                                                                             |
| 21 | na       |          |          | Patio       ✓ None       Concrete       Brick       Stone       Wood         Drains toward structure       Settling cracks       Horizontal/vertical displacement                                                                                                                                                                                                                                        |
| 22 | na       |          |          | PorchNoneConcreteWoodDamagePlease see the pest report                                                                                                                                                                                                                                                                                                                                                    |
| 23 |          | <b>✓</b> |          | Siding       ✓ Wood       Hardy Board       Stone       Rear       Stucco       Vinyl       Aluminum         Damaged wood       Recommend repair/paint       ✓ Please see the pest report                                                                                                                                                                                                                |