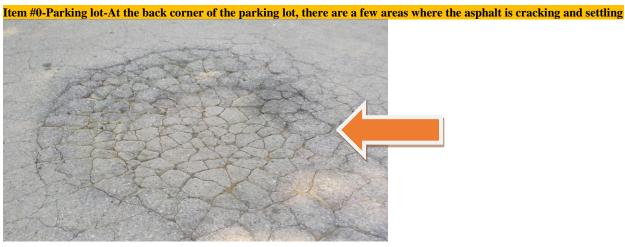

N/A or na: Not applicable or none

| #  | S        | M        | P        | # = Item Number $S = Satisfactory$ $M = Marginal$ $P = Poor$ $H = Safety Hazard$ $H = Safety Hazard$                                                                                                                                                                                                                                                                                                     |
|----|----------|----------|----------|----------------------------------------------------------------------------------------------------------------------------------------------------------------------------------------------------------------------------------------------------------------------------------------------------------------------------------------------------------------------------------------------------------|
|    |          |          |          | <u>GROUNDS</u>                                                                                                                                                                                                                                                                                                                                                                                           |
| 0  |          | <b>√</b> |          | Parking lot       Concrete       ✓ Asphalt       Gravel         ✓ Sinking       ✓ Stress cracks       ✓ Displacement       Fill cracks/seal coat                                                                                                                                                                                                                                                         |
| 1  | na       |          |          | <b>Fencing</b> Type                                                                                                                                                                                                                                                                                                                                                                                      |
| 2  | ✓        |          |          | GradingDrains toward structureInadequate drainage                                                                                                                                                                                                                                                                                                                                                        |
| 3  | ✓        |          |          | Landscaping     Overgrown     Other       Adversely affecting;     Driveway     Electrical service     Sidewalk     Structure                                                                                                                                                                                                                                                                            |
| 4  | ✓        |          |          | Water metersMeter box is filled with dirt/debris Location See attached appraisal map                                                                                                                                                                                                                                                                                                                     |
| 5  | na       |          |          | Retaining wallSettling cracksCMU (block)Poured in placeDry stack                                                                                                                                                                                                                                                                                                                                         |
| 6  | <b>√</b> |          |          | StepsConcrete Corner @ units D and G Wood Wood railings/pickets/rail caps        CrackedDamaged woodRecommend repair/paint Please see the pest report Inconsistent stair riser Incorrect stair tread width Recommend hand railings                                                                                                                                                                       |
| 7  | <b>✓</b> |          |          | WalkwaysBrickConcreteStoneNone                                                                                                                                                                                                                                                                                                                                                                           |
|    |          |          |          | Drains toward structure                                                                                                                                                                                                                                                                                                                                                                                  |
| 8  | na       |          |          | #1 A/C condenserNoneLevel Outside shutoffYesNoRusted                                                                                                                                                                                                                                                                                                                                                     |
|    | па       |          |          | Year Brand Model # Serial #                                                                                                                                                                                                                                                                                                                                                                              |
| 9  | na       |          |          | #2 A/C condenser None Level Outside shutoff Yes No Rusted Year Brand Model # Serial #                                                                                                                                                                                                                                                                                                                    |
| 10 | na       |          |          | BalconyNoneRailings presentRecommend hand railings/balusters                                                                                                                                                                                                                                                                                                                                             |
| 11 | ✓        |          |          | Caulking recommendedBrickDoorsPipe penetrations All_TrimWindows                                                                                                                                                                                                                                                                                                                                          |
| 12 | na       |          |          | Chimney       ✓ None       Framed wood       CMU       Brick       Metal       Stone         Tile flue       Metal flue       Vented       Rain cap       Spark arrestor         Cracked/Loose chimney cap       Flaking/spalling       Holes in metal         Have flue cleaned and re-evaluated       Not evaluated         Damaged wood       Recommend repair/paint       Please see the pest report |
| 13 |          | >        |          | Deck       ✓ Wood frame       ✓ Wood planks       ✓ Wood rails/pickets       2x6 Wood rail cap         Supports and piers       Wood       Concrete       Treated       ✓ Not visible         Damaged wood       Recommend repair/paint       ✓ Please see the pest report                                                                                                                               |
| 14 | ✓        |          |          | Exterior electrical serviceOverhead                                                                                                                                                                                                                                                                                                                                                                      |
| 15 | <b>✓</b> |          |          | Exterior doors(6) Steel frame w/glass(3) Wood w/glass(2) Wood Please see the pest report                                                                                                                                                                                                                                                                                                                 |
| 16 |          |          | <b>✓</b> | Exterior electrical outletsNoneOperated                                                                                                                                                                                                                                                                                                                                                                  |
| 17 | ✓        |          |          | Exterior lightingOperates properlyDoes not operateAged fixtures                                                                                                                                                                                                                                                                                                                                          |
| 18 | ✓        |          |          | Fascia       ✓ Wood       Vinyl       Aluminum         Damaged wood      Recommend repair/paint       ✓ Please see the pest report                                                                                                                                                                                                                                                                       |
| 19 |          | ✓        |          | Rain gutters/downspouts       None       ✓ Aluminum       Copper       Galvanized       Rear Dented         Downspout extensions recommended       Holes       Leaking connections       Rusting         Recommend cleaning       Recommend additional gutters and downspouts                                                                                                                            |
| 20 |          |          | <b>√</b> | Water pressure/faucets (3) Operated ✓ Tested 40 P.S.I. No Anti-siphon valves                                                                                                                                                                                                                                                                                                                             |
| 21 | na       |          |          | Patio       ✓ None       Concrete       Brick       Stone       Wood         Drains toward structure       Settling cracks       Horizontal/vertical displacement                                                                                                                                                                                                                                        |
| 22 | na       |          |          | PorchNoneConcreteWoodDamagePlease see the pest report                                                                                                                                                                                                                                                                                                                                                    |
| 23 |          | <b>✓</b> |          | Siding       ✓ Wood       Hardy Board       Stone       Rear       Stucco       Vinyl       Aluminum         Damaged wood       Recommend repair/paint       ✓ Please see the pest report                                                                                                                                                                                                                |