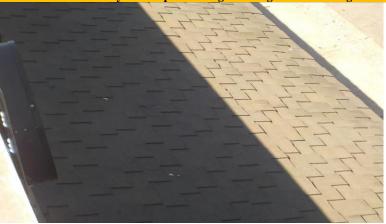

Item #19-Rain gutters-Across the rear of the building, some of the gutter material is dented

Item #20-Water pressure/faucets-Below is an example of an anti-siphon valve needed for the tip of the exterior water faucets