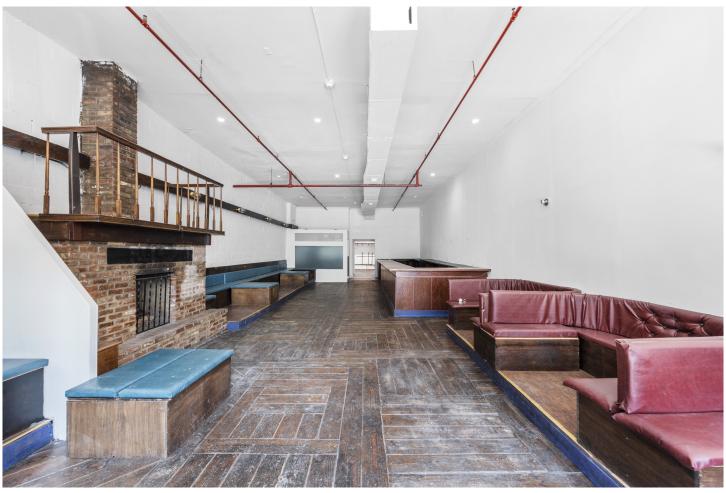

#### 1055-59 Flushing Ave, Ground Floor Retail

ASKING RENT: \$7,250-26,500/MONTH | PPSF: ~\$43.28-\$50
2023-6,321RSF, Combination or Stand Alone
SEE MORE ON CORCORAN.COM: WEB# 22462877

Experienced operators are welcome and preferred! 1055-1057 Flushing Ave - Incredible opportunity to combine up to 6,321RSF for a flagship location offering almost 70FT of commercial frontage including a curb cut in the most desirable retail corridor in East Williamsburg bordering prime Bushwick.

Ownership is delivering the space in white box condition. All uses are considered from retail, restaurant, bar, QSR, food & beverage, health & wellness, tech, studio/film production, logistics, creative, office, medical, community facility, etc.

### **More Photos**