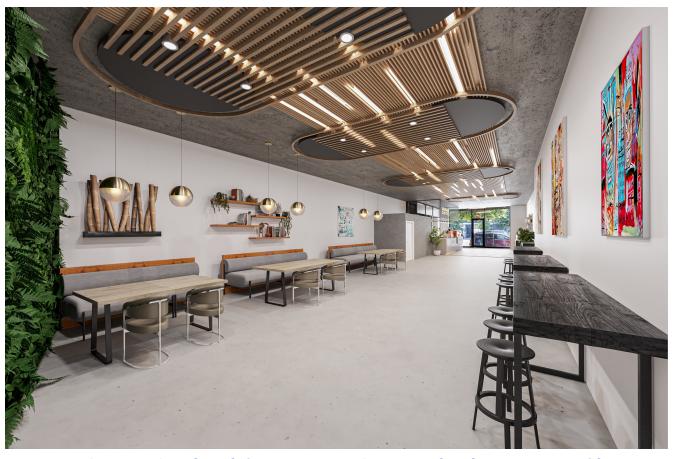

# 1055-59 Flushing Ave: 2023RSF-6321RSF Available Prime Retail/Office/Medical/Health & Wellness



#### 1055-59 Flushing Ave, Ground Floor Retail

ASKING RENT: \$7,250-26,500/MONTH | PPSF: ~\$43.28-\$50
2023-6,321RSF, Combination or Stand Alone
SEE MORE ON CORCORAN.COM: WEB# 22462877

Experienced operators are welcome and preferred! 1055-1057 Flushing Ave - Incredible opportunity to combine up to 6,321RSF for a flagship location offering almost 70FT of commercial frontage including a curb cut in the most desirable retail corridor in East Williamsburg bordering prime Bushwick.

Ownership is delivering the space in white box condition. All uses are considered from retail, restaurant, bar, QSR, food & beverage, health & wellness, tech, studio/film production, logistics, creative, office, medical, community facility, etc.

This amazing location is just a few short blocks from the Morgan A