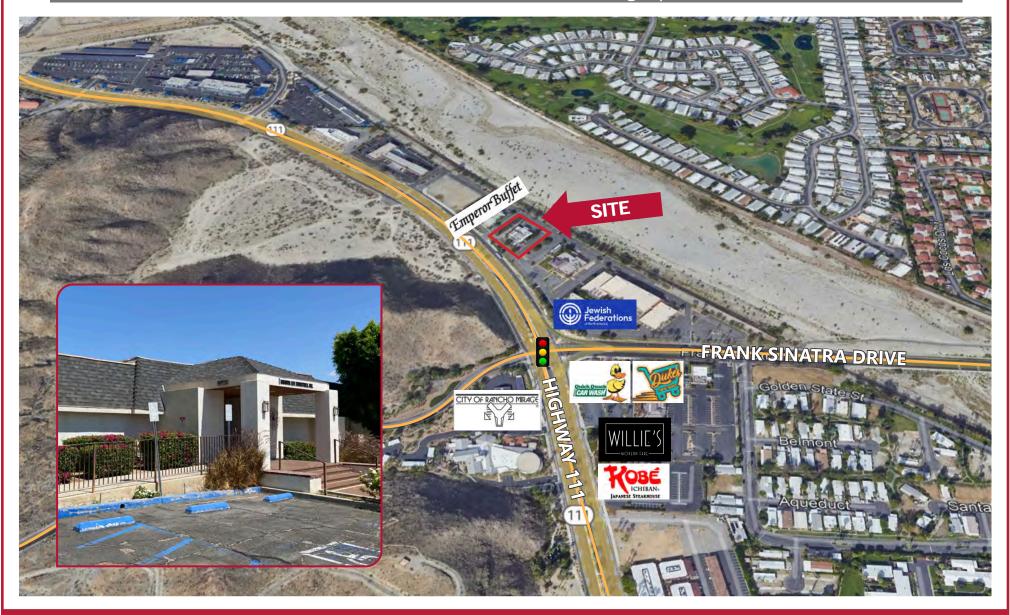

### **HIGHLIGHTS**

- Near the intersection of Highway 111 and Frank Sinatra Dr.
- Great frontage on Highway 111
- Monument signage available
- Perfect for owner/occupant Tenants' leases expire 12/31/2025 with no options

- Priced to allow for redevelopment of the property
- Ample parking
- Commercial kitchen improvements in place
- Adjacent property also available!

73000 Highway 111, Suite 200 Palm Desert, CA 92260 www.LeePalmDesert.com Maggie Montez mmontez@leedesert.com 760.346.2520 LIC #01070683

### **PARCEL MAP**

73000 Highway 111, Suite 200 Palm Desert, CA 92260 www.LeePalmDesert.com Maggie Montez mmontez@leedesert.com 760.346.2520 LIC #01070683