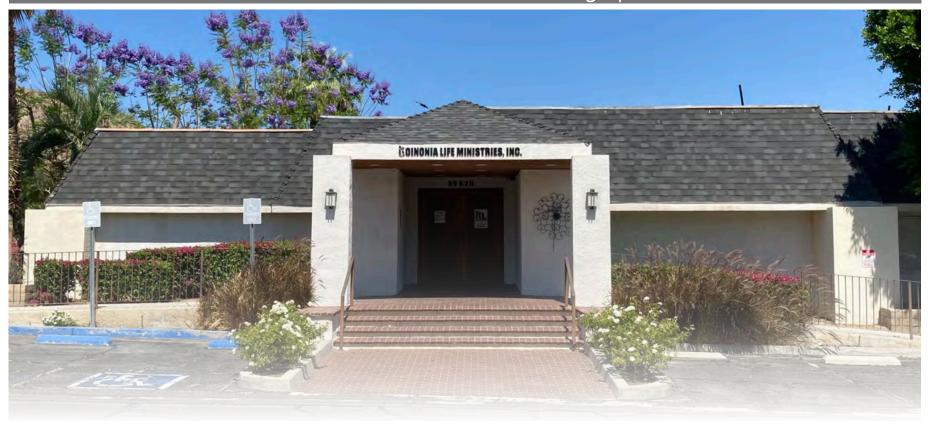

### **HIGHLIGHTS**

- Near the intersection of Highway 111 and Frank Sinatra Dr.
- Great frontage on Highway 111
- Monument signage available
- Perfect for owner/occupant Tenants' leases expire 12/31/2025 with no options

- Priced to allow for redevelopment of the property
- Ample parking
- Commercial kitchen improvements in place
- Adjacent property also available!

73000 Highway 111, Suite 200 Palm Desert, CA 92260 www.LeePalmDesert.com Maggie Montez mmontez@leedesert.com 760.346.2520 LIC #01070683

#### PROPERTY INFORMATION

ADDRESS: 69620 Highway 111

Rancho Mirage, CA 92253

TOTAL BUILDING SF: Approximately 6,122 per Title

Approximately 6,185 per existing leases

LAND SIZE: 0.97 Acres, 42,253 SF, Lot 5

APN 674-490-041

PARKING: Ample with cross easements

CONSTRUCTION TYPE: Wood frame and stucco

PRICE PER SF: \$224.60

ADJACENT PROPERTY: Can be combined w/ 69-640 Highway 111,

for a total land area of 2.33 acres and

buildings totaling 15,154 SF

73000 Highway 111, Suite 200 Palm Desert, CA 92260 www.LeePalmDesert.com Maggie Montez mmontez@leedesert.com 760.346.2520 LIC #01070683

73000 Highway 111, Suite 200 Palm Desert, CA 92260 www.LeePalmDesert.com Maggie Montez mmontez@leedesert.com 760.346.2520 LIC #01070683