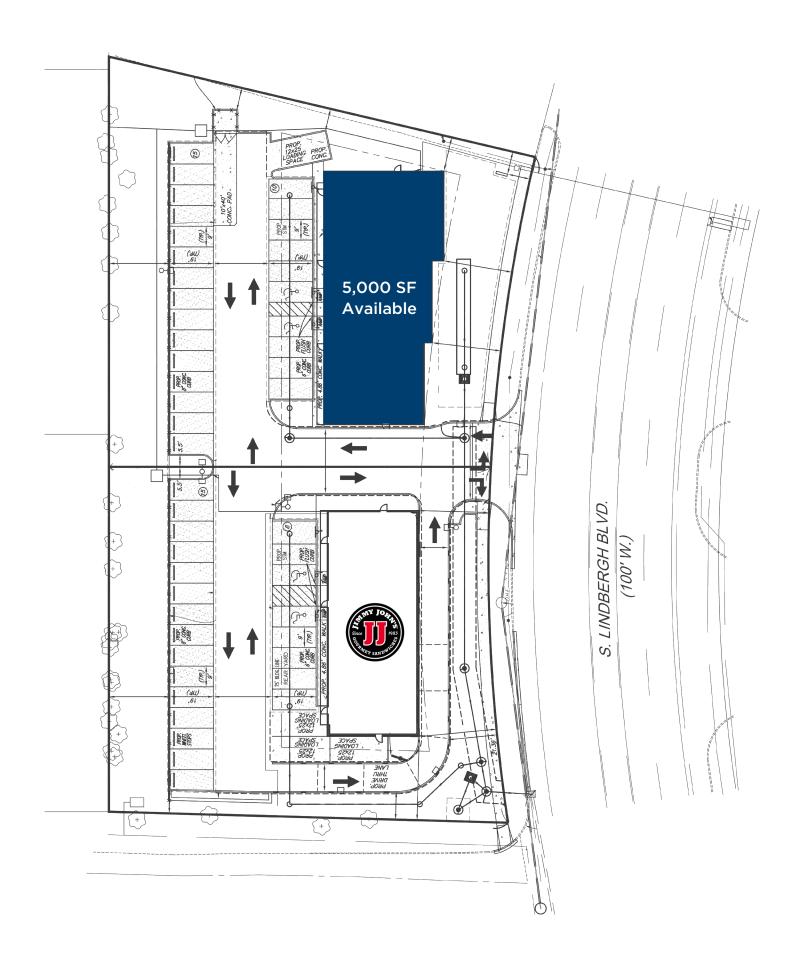

For Lease/ Build to Suit

Up to 5,000 SF Available

**Excellent Demographics** 

Traffic Counts 31,038 VPD

Contact Broker for Pricing

**Mark Kornfeld** mkornfeld@sansonegroup.com **Grant Mechlin, CCIM** gmechlin@sansonegroup.com

## **Property Features**

- Join Jimmy John's in new twobuilding retail center in highly desired Sunset Hills
- Located less than 1/2 mile from power center Plaza & Shoppes at Sunset Hills, featuring the new Bass Pro Shops.
- High traffic area with excellent demographics and an average household income of \$130,132 in a 1 mile radius
- Outstanding submarket location with easy access to I-44 & I-270