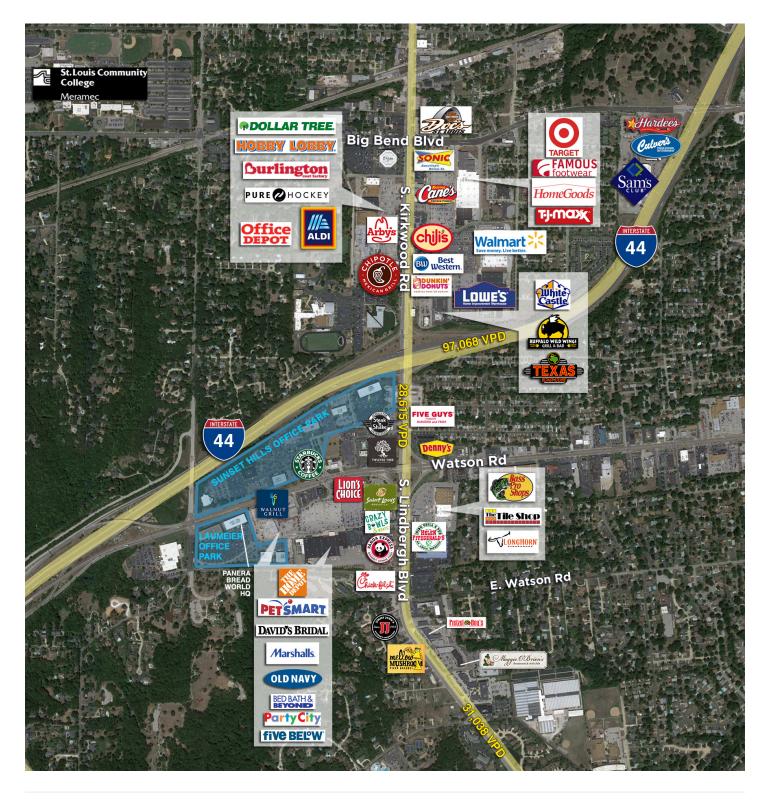

## **Property Features**

- Join Jimmy John's in new twobuilding retail center in highly desired Sunset Hills
- Located less than 1/2 mile from power center Plaza & Shoppes at Sunset Hills, featuring the new Bass Pro Shops.
- High traffic area with excellent demographics and an average household income of \$130,132 in a 1 mile radius
- Outstanding submarket location with easy access to I-44 & I-270

## Area Demographics

Mark Kornfeld

mkornfeld@sansonegroup.com

Grant Mechlin, ccim

Jackie Hall

jhall@sansonegroup.com

314.727.6664

SANSONEGROUP.COM