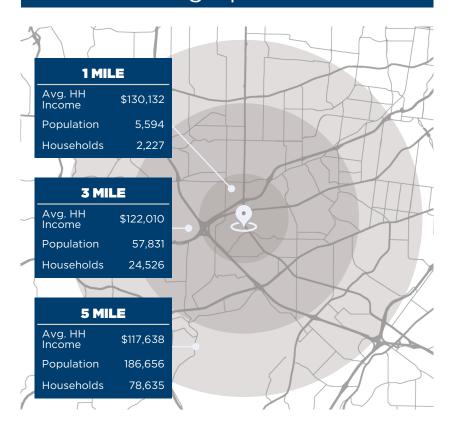

## **Property Features**

- Join Jimmy John's in new twobuilding retail center in highly desired Sunset Hills
- Located less than 1/2 mile from power center Plaza & Shoppes at Sunset Hills, featuring the new Bass Pro Shops.
- High traffic area with excellent demographics and an average household income of \$130,132 in a 1 mile radius
- Outstanding submarket location with easy access to I-44 & I-270

## Area Demographics

Mark Kornfeld

mkornfeld@sansonegroup.com

Grant Mechlin, ccim

Jackie Hall

jhall@sansonegroup.com

314.727.6664

SANSONEGROUP.COM