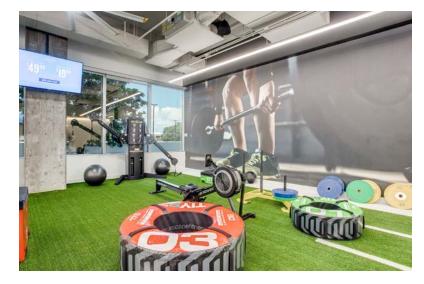

#### amenities

#### LINCOLN CENTRE

now boasts a state-of-the-art fitness center complete with a rock wall and indoor turf. Updated training rooms and break areas are complete with high end finishes and available to all tenants.