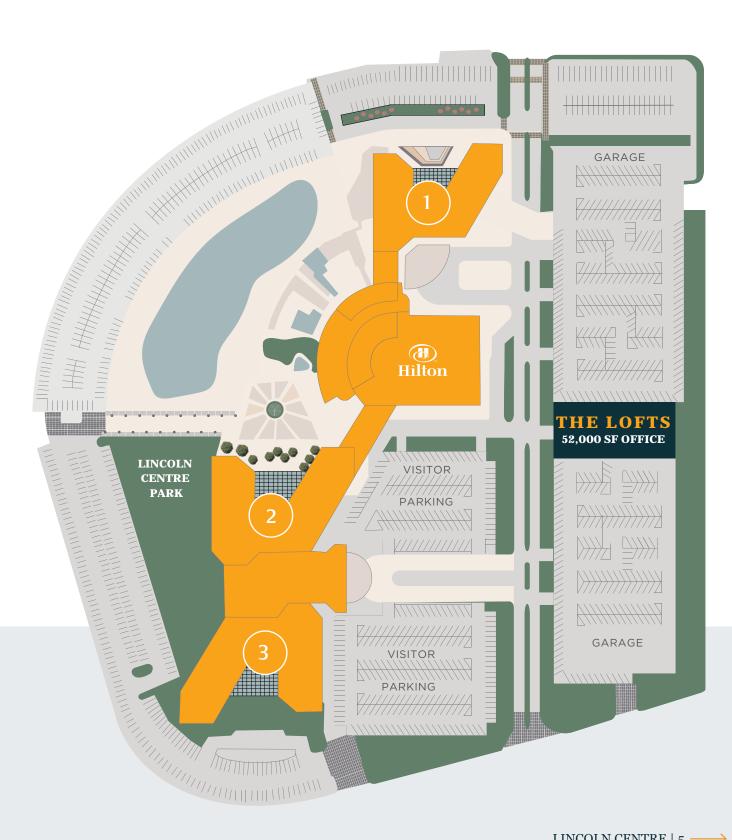

#### SITE HIGHLIGHTS

#### LINCOLN CENTRE ONE

Stories: 15 Typical Floorplate Size: 30,269 RSF

#### LINCOLN CENTRE TWO

Stories: 19 Typical Floorplate Size: 33,529 RSF

#### LINCOLN CENTRE THREE

**Stories: 18** Typical Floorplate Size: 34,662 RSF

**THE LOFTS AT LINCOLN CENTRE** (Creative Office Space) Stories: 3 Typical Floorplate Size: 25,000RSF

#### Parking Ratio: 1/333

location overview