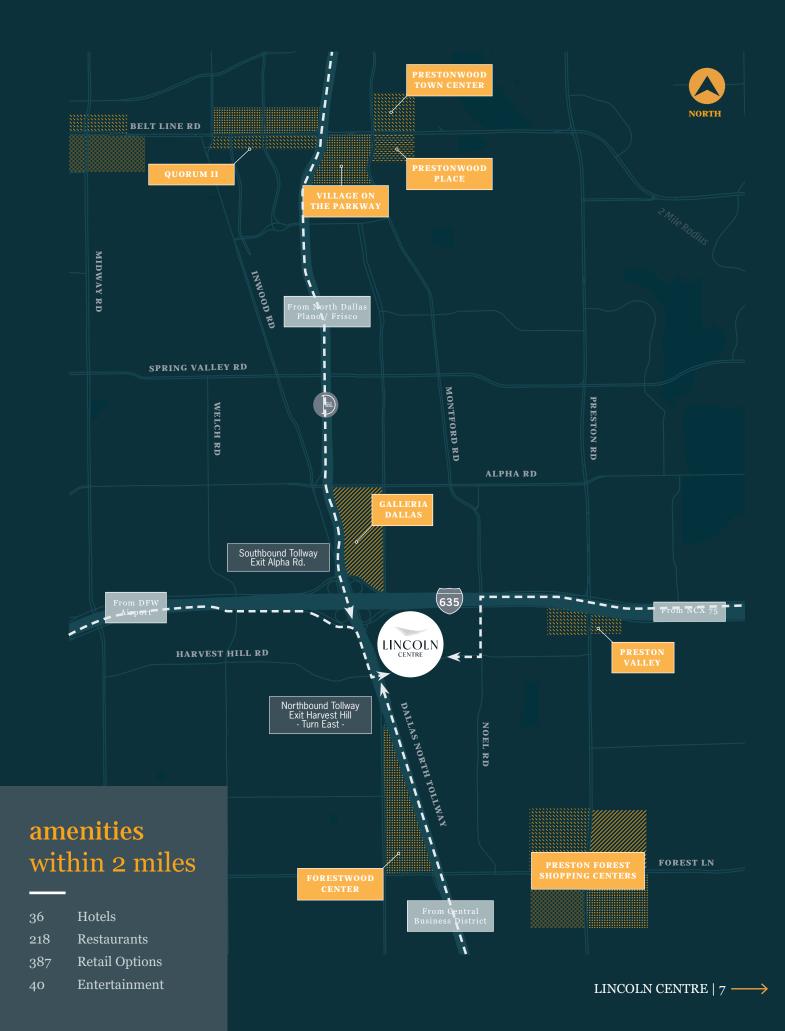

ll corporations. Ongoing building renovations will provide tenants with best-in-class amenity offerings to elevate the overall experience.







#### property overview

## the next level... on all levels.

#### SITE HIGHLIGHTS

#### LINCOLN CENTRE ONE

Stories: 15 Typical Floorplate Size: 30,269 RSF

#### LINCOLN CENTRE TWO

Stories: 19 Typical Floorplate Size: 33,529 RSF

#### LINCOLN CENTRE THREE

**Stories: 18** Typical Floorplate Size: 34,662 RSF

**THE LOFTS AT LINCOLN CENTRE** (Creative Office Space) Stories: 3 Typical Floorplate Size: 25,000RSF

#### Parking Ratio: 1/333







location overview

# in the centre of it all.

#### **LOCATION & AREA AMENITIES**





**25 Min** to DFW Airport**15 Min** to Love Field



**25 Min** to Frisco **15 Min** to Dallas CBD 35 Min to Ft. Worth



#### location overview

## the local experie









POPULATION GROWTH



41.8% BACHELOR'S DEGREE OR HIGHER



UNEMPLOYMENT

#### **CORPORATE NEIGHBORS**









#### amenities

## beyond businessas-usual.

#### **AMENITIES**

- 2 Building Conference Facilities
- Wire One Video Conferencing
- Lincoln Centre Fitness Club
- Ascension Coffee
- Lincoln Centre Wine Lounge & Grab n Go Market
- Concierge Service
- Washington Federal Bank
- Centre Kitchen Food Hall
- Lincoln Park & Grill Station



- 24 Hour Security
- On-Site Management
- Garage and Executive Parking
- Cleaner/Laundry
- After-Hours Card Access
- Gateway News Stands
- Shoe Shine
- 500 Room Hilton
- Work & Mother







#### **BUILDING CERTIFICATIONS**



.

**BOMA 360** 

LEED GOLD



FITWEL 2 STAR FOR 2/3 1 STAR FOR LC1



EN