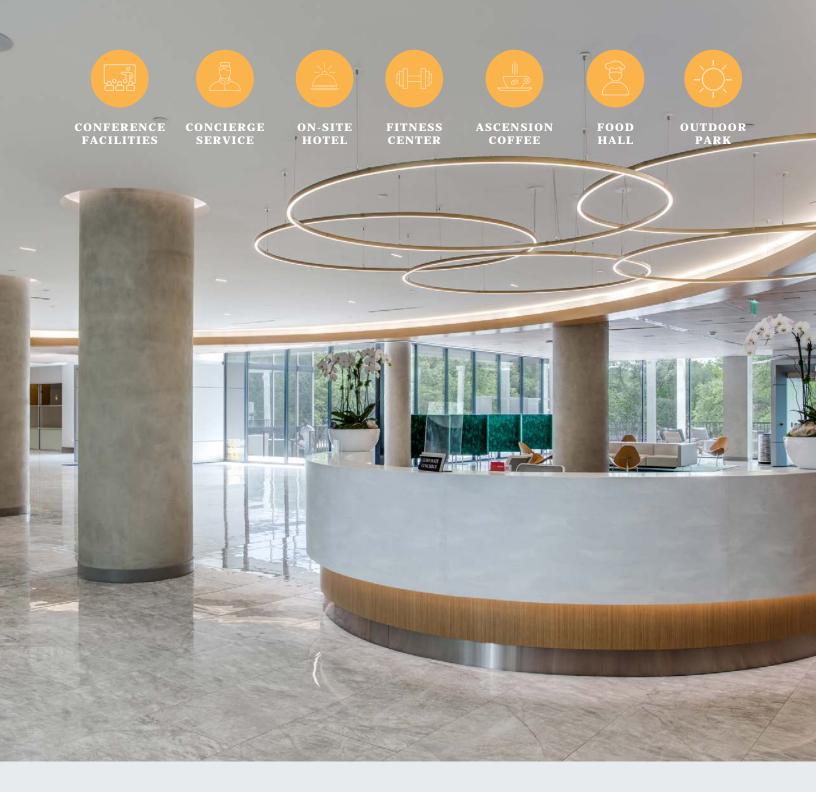

#### **AMENITIES**

- 2 Building Conference Facilities
- Wire One Video Conferencing
- Lincoln Centre Fitness Club
- Ascension Coffee
- Lincoln Centre Wine Lounge & Grab n Go Market
- Concierge Service
- Washington Federal Bank
- Centre Kitchen Food Hall
- Lincoln Park & Grill Station

- 24 Hour Security
- On-Site Management
- Garage and Executive Parking
- Cleaner/Laundry
- After-Hours Card Access
- Gateway News Stands
- Shoe Shine
- 500 Room Hilton
- Work & Mother

#### **CAPITAL IMPROVEMENTS**

Take advantage of the thoughtful renovations at Lincoln Centre, including an outdoor promenade and park, a high-class fitness center, newly renovated lobby complete with an Ascension Coffee, grab & go market and wine lounge, multiple large conference centers with catering serveries, Centre Kitchen Food Hall, Lolo's Bar, and many more.