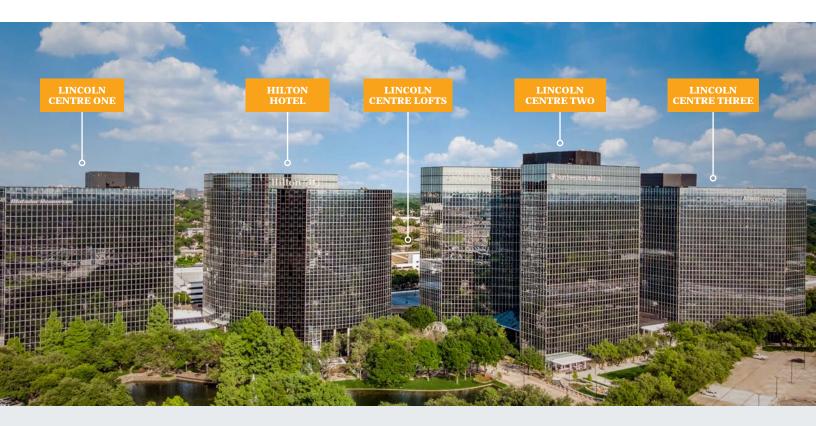

#### LINCOLN CENTRE ONE

Stories: 15 Typical Floorplate Size: 30,269 RSF

#### LINCOLN CENTRE TWO

Stories: 19 Typical Floorplate Size: 33,529 RSF

#### LINCOLN CENTRE THREE

**Stories: 18** Typical Floorplate Size: 34,662 RSF

**THE LOFTS AT LINCOLN CENTRE** (Creative Office Space) Stories: 3 Typical Floorplate Size: 25,000RSF