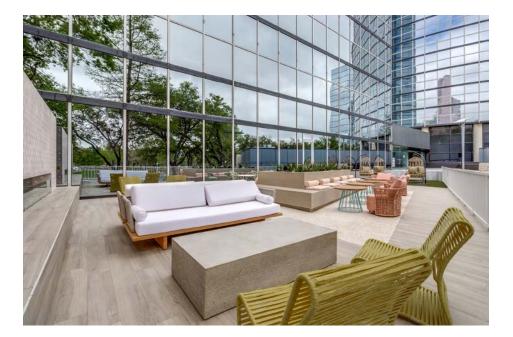

#### **CAPITAL IMPROVEMENTS**

Take advantage of the thoughtful renovations at Lincoln Centre, including an outdoor promenade and park, a high-class fitness center, newly renovated lobby complete with an Ascension Coffee, grab & go market and wine lounge, multiple large conference centers with catering serveries, Centre Kitchen Food Hall, Lolo's Bar, and many more.

## Wind OWN AT LOLO'S BAR

**Happy hours are steps away** with the addition of the new on-site full service cocktail wine bar. Grab a drink and relax with friends and clients.