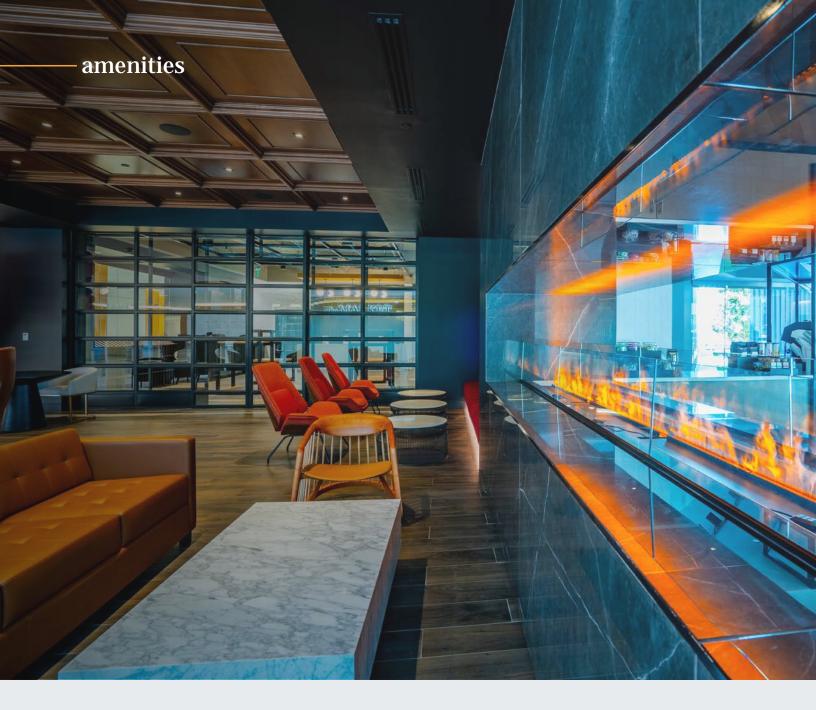

#### amenities

#### LOBBY LOUNGE

Tenants and guests will be able to utilize the lobby lounge as a place to recharge or collaborate.

#### **CAPITAL IMPROVEMENTS**

Take advantage of the thoughtful renovations at Lincoln Centre, including an outdoor promenade and park, a high-class fitness center, newly renovated lobby complete with an Ascension Coffee, grab & go market and wine lounge, multiple large conference centers with catering serveries, Centre Kitchen Food Hall, Lolo's Bar, and many more.

## Wind OWN AT LOLO'S BAR

**Happy hours are steps away** with the addition of the new on-site full service cocktail wine bar. Grab a drink and relax with friends and clients.