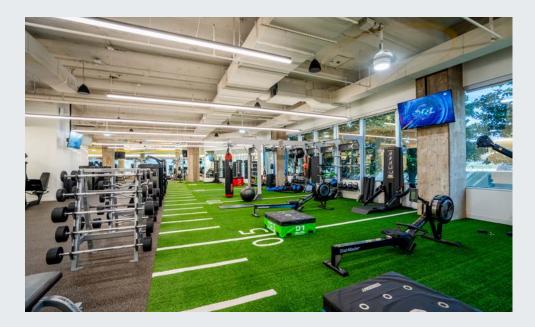

#### **CAPITAL IMPROVEMENTS**

Take advantage of the thoughtful renovations at Lincoln Centre, including an outdoor promenade and park, a high-class fitness center, newly renovated lobby complete with an Ascension Coffee, grab & go market and wine lounge, multiple large conference centers with catering serveries, Centre Kitchen Food Hall, Lolo's Bar, and many more.

#### LINCOLN CENTRE

now boasts a state-of-the-art fitness center complete with a rock wall and indoor turf. Updated training rooms and break areas are complete with high end finishes and available to all tenants.