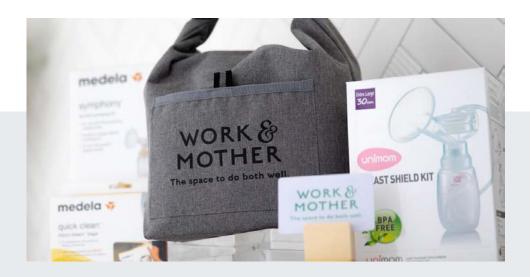

## work & mother.

#### LINCOLN CENTRE TWO | 3RD FLOOR

The Suites are fully equipped—hospital-grade pumps, milk storage bags, additional supplies, cleaning, refrigeration etc.—which means no lugging extra equipment to and from the office each day.

Employees can discreetly step out of their office, visit the Work & Mother Suite, and be back at their desks in a timely manner—all without any office disruption, risk of vulnerability, or HR issues. In addition to the facilities, Work & Mother offers a variety of support resources and educational programming to make sure mothers have what they need to transition back to work, and successfully balance the demands of family and career.

#### Work & Mother

8

is the gold standard amenity to serve working mothers & help employers satisfy legal obligations.

-

Okay.

02525

-

IIII