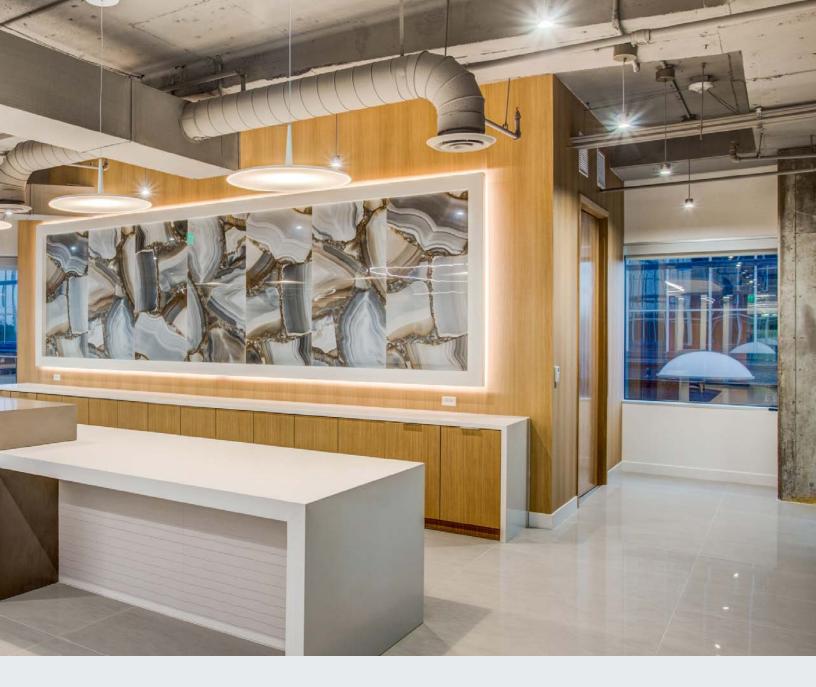

#### LOBBY LOUNGE

Tenants and guests will be able to utilize the lobby lounge as a place to recharge or collaborate.

### elegance RE-IMAGINED

#### **CAPITAL IMPROVEMENTS**

Take advantage of the thoughtful renovations at Lincoln Centre, including an outdoor promenade and park, a high-class fitness center, newly renovated lobby complete with an Ascension Coffee, grab & go market and wine lounge, multiple large conference centers with catering serveries, Centre Kitchen Food Hall, Lolo's Bar, and many more.