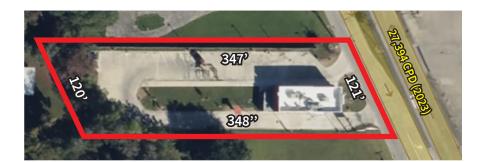

## **Property Specifications**

- 1,895 SF free-standing building located on 0.87 acre parcel.
- Located on a major thoroughfare Hwy 13 (23,794 CPD) and 1/4 mile from I-10 (67,461 CPD)
- Lease end date 5/31/2029 with options available.
   Year built - 2018.