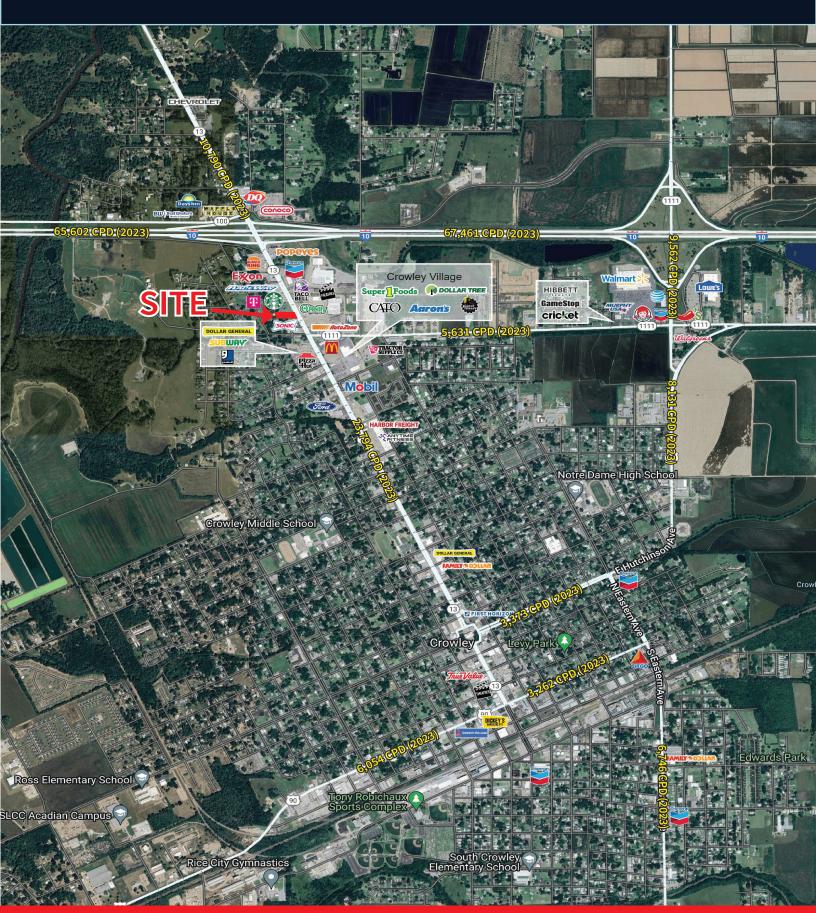

## **Property Specifications**

- 1,895 SF free-standing building located on 0.87 acre parcel.
- Located on a major thoroughfare Hwy 13 (23,794 CPD) and 1/4 mile from I-10 (67,461 CPD)
- Lease end date 5/31/2029 with options available.
   Year built - 2018.

## **Nearby Retailers**

|                                | Demographics  1 Mile                                                                                                                                                                                                                                                                                                                                                                                                                                                                                                                                                                                                                                                                                                                                                                                                                                                                                                                                                                                                                                                                                                                                                                                                                                                                                                                                                                                                                                                                                                                                                                                                                                                                                                                                                                                                                                                                                                                                                                                                                                                                                                             | <b>Lynda Terreson</b><br>1 251 301 7251 |
|--------------------------------|----------------------------------------------------------------------------------------------------------------------------------------------------------------------------------------------------------------------------------------------------------------------------------------------------------------------------------------------------------------------------------------------------------------------------------------------------------------------------------------------------------------------------------------------------------------------------------------------------------------------------------------------------------------------------------------------------------------------------------------------------------------------------------------------------------------------------------------------------------------------------------------------------------------------------------------------------------------------------------------------------------------------------------------------------------------------------------------------------------------------------------------------------------------------------------------------------------------------------------------------------------------------------------------------------------------------------------------------------------------------------------------------------------------------------------------------------------------------------------------------------------------------------------------------------------------------------------------------------------------------------------------------------------------------------------------------------------------------------------------------------------------------------------------------------------------------------------------------------------------------------------------------------------------------------------------------------------------------------------------------------------------------------------------------------------------------------------------------------------------------------------|-----------------------------------------|
| 3,472 Estimated Population     | 4,646 \$67,613 38.1  Daytime Population Average Household Income                                                                                                                                                                                                                                                                                                                                                                                                                                                                                                                                                                                                                                                                                                                                                                                                                                                                                                                                                                                                                                                                                                                                                                                                                                                                                                                                                                                                                                                                                                                                                                                                                                                                                                                                                                                                                                                                                                                                                                                                                                                                 | lynda.terreson@jll.com                  |
|                                | 3 Mile                                                                                                                                                                                                                                                                                                                                                                                                                                                                                                                                                                                                                                                                                                                                                                                                                                                                                                                                                                                                                                                                                                                                                                                                                                                                                                                                                                                                                                                                                                                                                                                                                                                                                                                                                                                                                                                                                                                                                                                                                                                                                                                           |                                         |
| 13,348 Estimated Population    | 15,671 \$57,235 Average Household Income String Median Age                                                                                                                                                                                                                                                                                                                                                                                                                                                                                                                                                                                                                                                                                                                                                                                                                                                                                                                                                                                                                                                                                                                                                                                                                                                                                                                                                                                                                                                                                                                                                                                                                                                                                                                                                                                                                                                                                                                                                                                                                                                                       | jll.com                                 |
|                                | 5 Mile                                                                                                                                                                                                                                                                                                                                                                                                                                                                                                                                                                                                                                                                                                                                                                                                                                                                                                                                                                                                                                                                                                                                                                                                                                                                                                                                                                                                                                                                                                                                                                                                                                                                                                                                                                                                                                                                                                                                                                                                                                                                                                                           | Jones Lang LaSalle Americas,            |
| 16,100<br>Estimated Population | 18,156 \$59,942 \$\frac{1}{5} \frac{1}{5} \frac{1}{1} \frac{1}{5} \f | Inc. License# CO508577000<br>6.7.24     |