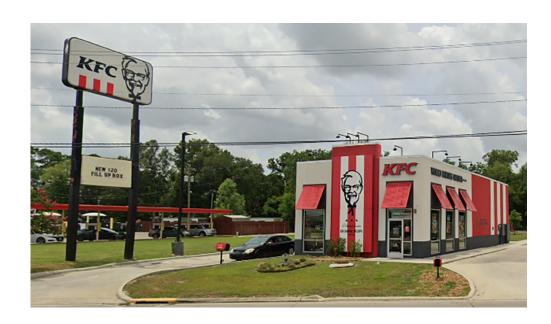

## **Available for Sublease**

Former KFC - Crowley, LA

## 2203 N Parkerson Ave Crowley, LA

## **Property Specifications**

- 1,895 SF free-standing building located on 0.87 acre parcel.
- Located on a major thoroughfare Hwy 13 (23,794 CPD) and 1/4 mile from I-10 (67,461 CPD)
- Lease end date 5/31/2029 with options available.
   Year built - 2018.