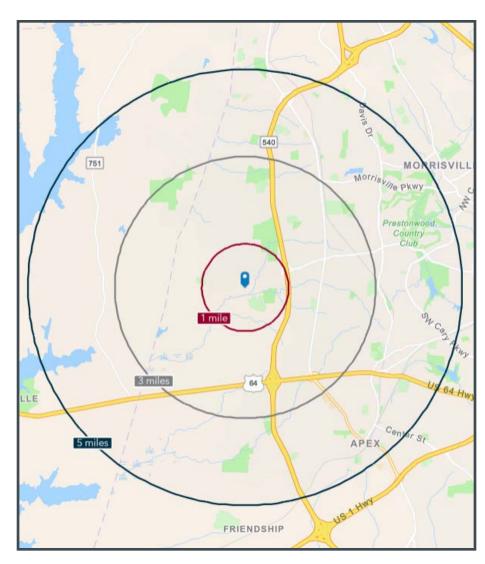

#### **DISTANCES**

| Ν  | C 540 Hwy             | 1 Mile     |
|----|-----------------------|------------|
| Ν  | C 55 Hwy              | 3.4 Miles  |
| Re | esearch Triangle Park | 5.6 Miles  |
| RI | DII Airport           | 10.4 Miles |