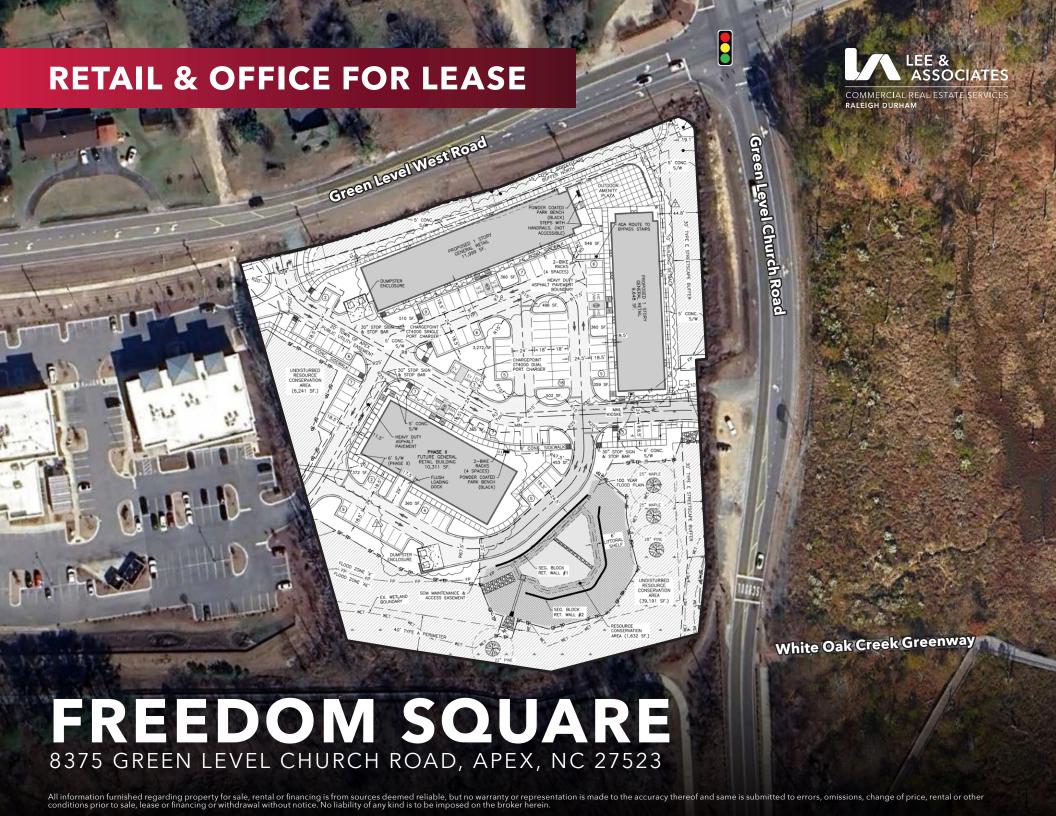

#### FREEDOM SQUARE

#### **PROPERTY OVERVIEW**

Freedom Square is a new multitenant neighborhood retail and office center under construction in Apex. The property is close to NC 540 Hwy with frontage and visibility on both Green Level West Road and Green Level Church Road, located in a affluent and growing submarket of western Wake County.

- » ±21,647 SF available for lease
- » 1,200 SF up to 11,999 SF
- » Endcap spaces have outdoor seating option
- » Shared grease trap in place for Buildings One and Two to accommodate restaurant uses
- » Tenant improvement allowance available
- » Cold dark shell delivery
- » 110 shared parking spaces
- » Hundreds of new homes proposed and under construction nearby
- » Building Three is fully leased