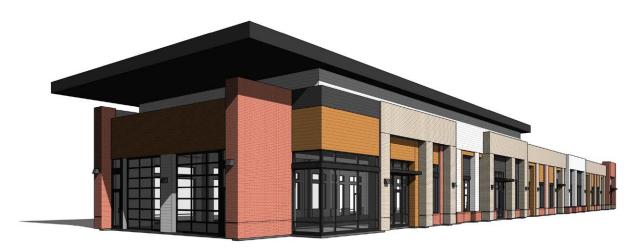

# **BUILDING ONE**

- » 1,200 SF up to 11,999 SF
- » Endcap spaces have outdoor seating option
- » Shared grease trap in place for Buildings One and Two to accommodate restaurant uses
- » Tenant improvement allowance available
- » Cold dark shell delivery

### **BUILDING TWO**

- » 1,200 SF up to 9,648 SF
- » Endcap spaces have outdoor seating option
- » Shared grease trap in place for Buildings One and Two to accommodate restaurant uses
- » Tenant improvement allowance available
- » Cold dark shell delivery