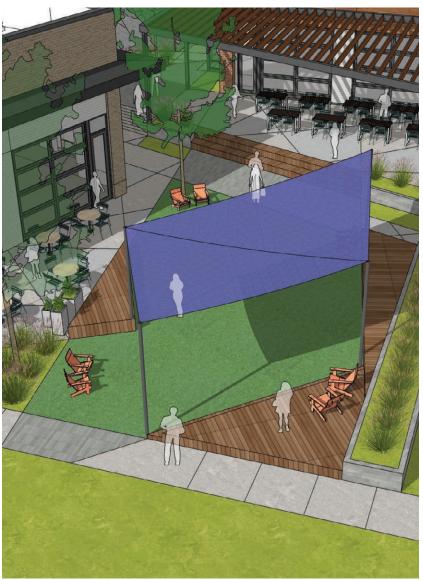

- » ±21,647 SF available for lease
- » 1,200 SF up to 11,999 SF
- » Endcap spaces have outdoor seating option
- » Shared grease trap in place for Buildings One and Two to accommodate restaurant uses
- » Tenant improvement allowance available
- » Cold dark shell delivery
- » 110 shared parking spaces
- » Hundreds of new homes proposed and under construction nearby
- » Building Three is fully leased

# **BUILDING ONE**

- » 1,200 SF up to 11,999 SF
- » Endcap spaces have outdoor seating option
- » Shared grease trap in place for Buildings One and Two to accommodate restaurant uses
- » Tenant improvement allowance available
- » Cold dark shell delivery