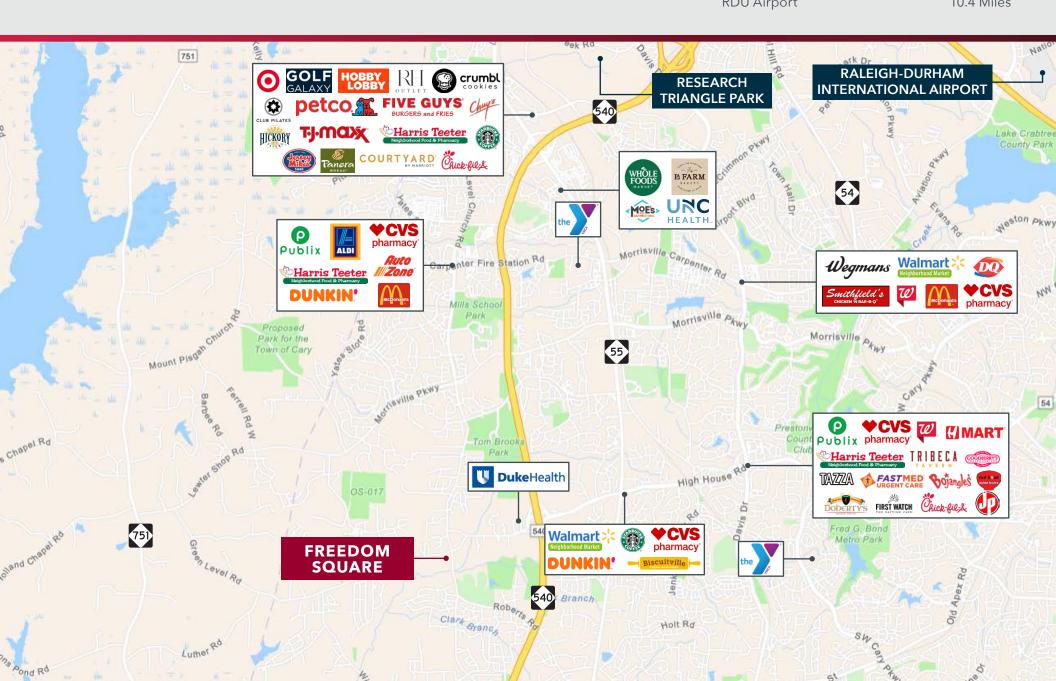

ates.com O: 919.576.2502 C: 919.817.0705 James Bailey jbailey@lee-associates.com O: 919.576.2514 C: 336.602.3022



### **BUILDING TWO**



- » 1,200 SF up to 9,648 SF
- » Endcap spaces have outdoor seating option
- » Shared grease trap in place for Buildings One and Two to accommodate restaurant uses
- » Tenant improvement allowance available
- » Cold dark shell delivery



Karah Jennings McConnell kjennings@lee-associates.com O: 919.576.2502 C: 919.817.0705 James Bailey jbailey@lee-associates.com O: 919.576.2514 C: 336.602.3022



# NEARBY AMENITIES

#### **DISTANCES**

| Ν  | C 540 Hwy             | 1 Mile     |
|----|-----------------------|------------|
| Ν  | C 55 Hwy              | 3.4 Miles  |
| Re | esearch Triangle Park | 5.6 Miles  |
| RI | DII Airport           | 10.4 Miles |



## **DEMOGRAPHICS**

|                             | 1 MILE    | 3 MILES   | 5 MILES   |
|-----------------------------|-----------|-----------|-----------|
| Population (2024)           | 4,004     | 58,464    | 178,955   |
| Median Age                  | 37.8      | 38.6      | 38.8      |
| Average Household Income    | \$189,654 | \$195,346 | \$186,679 |
| Average Home Value          | \$748,260 | \$670,824 | \$634,473 |
| Bachelor's Degree or Higher | 81.0%     | 78.8%     | 76.1%     |





Karah Jennings McConnell kjennings@lee-associates.com O: 919.576.2502 C: 919.817.0705

James Bailey jbailey@lee-associates.com O: 919.576.2514 C: 336.602.3022