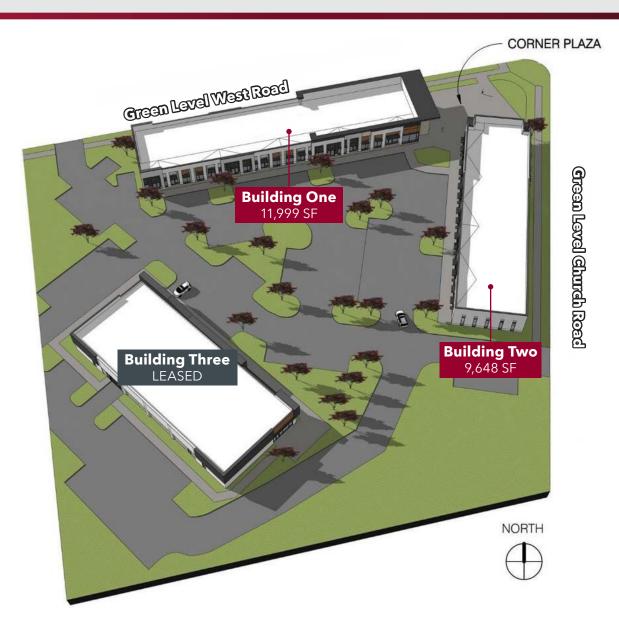

# **BUILDING ONE**

- » 1,200 SF up to 11,999 SF
- » Endcap spaces have outdoor seating option
- » Shared grease trap in place for Buildings One and Two to accommodate restaurant uses
- » Tenant improvement allowance available
- » Cold dark shell delivery

### **BUILDING TWO**

- » 1,200 SF up to 9,648 SF
- » Endcap spaces have outdoor seating option
- » Shared grease trap in place for Buildings One and Two to accommodate restaurant uses
- » Tenant improvement allowance available
- » Cold dark shell delivery