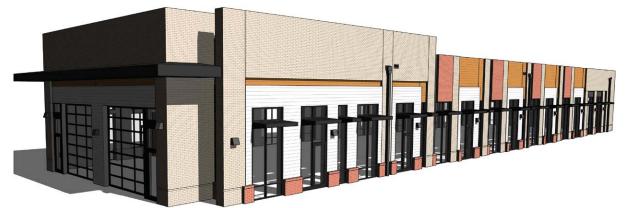

### **BUILDING TWO**

- » 1,200 SF up to 9,648 SF
- » Endcap spaces have outdoor seating option
- » Shared grease trap in place for Buildings One and Two to accommodate restaurant uses
- » Tenant improvement allowance available
- » Cold dark shell delivery