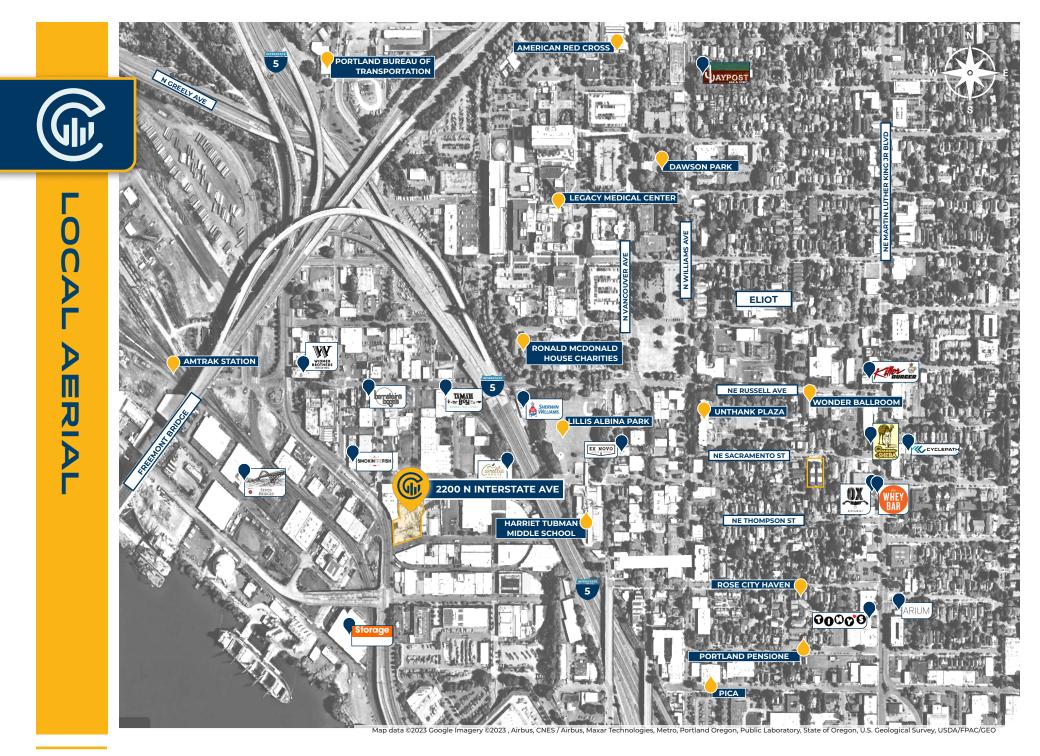

## 2200 N Interstate Ave, Portland, OR 97227

This industrial space has frontage on N Interstate Ave, which generates a daily traffic count of 17,686 cars, and is conveniently located within a block of the Albina/Mississippi MAX stop on the Yellow Line. The site is within close proximity to I-5, I-405, and downtown Portland. Landlord is willing to demise the space.