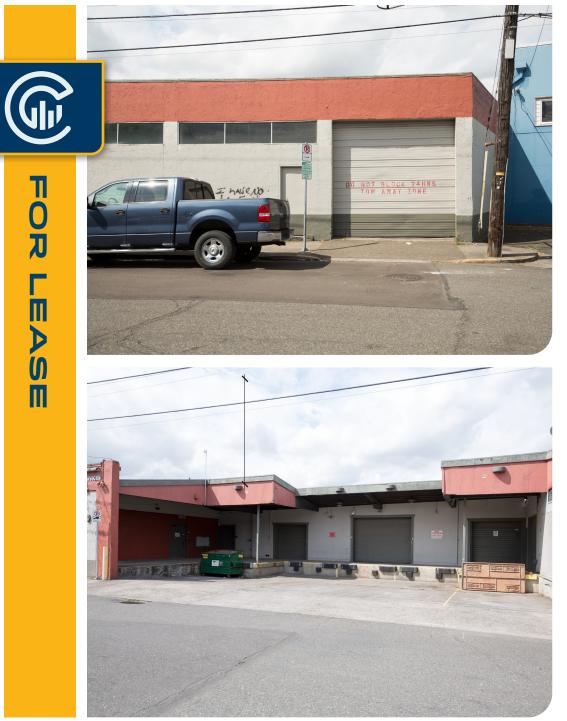

# Industrial Space: 32,500 Total SF

## 2200 N Interstate Ave, Portland, OR 97227

This industrial space has frontage on N Interstate Ave, which generates a daily traffic count of 17,686 cars, and is conveniently located within a block of the Albina/Mississippi MAX stop on the Yellow Line. The site is within close proximity to I-5, I-405, and downtown Portland. Landlord is willing to demise the space.

### DON OSSEY, SIOR

503-542-4344 don@capacitycommercial.com

| PROPERTY DETAILS     |                    |
|----------------------|--------------------|
| Total SF             | 32,500 SF          |
| Office / Showroom SF | 5,000 SF           |
| Clear Height         | 10-14'             |
| Dock Doors           | 4 Dock-Level Doors |
| Grade Doors          | 1 Grade-Level Door |
| Power                | 3-Phase            |
| Lease Rates          | Call for Rates     |