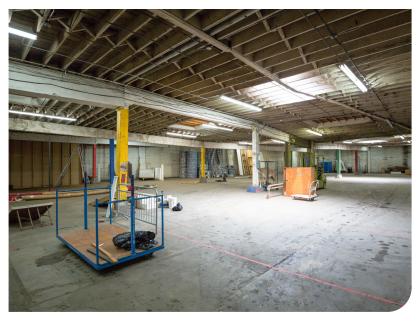

### DON OSSEY, SIOR

503-542-4344 don@capacitycommercial.com

| PROPERTY DETAILS     |                    |
|----------------------|--------------------|
| Total SF             | 32,500 SF          |
| Office / Showroom SF | 5,000 SF           |
| Clear Height         | 10-14'             |
| Dock Doors           | 4 Dock-Level Doors |
| Grade Doors          | 1 Grade-Level Door |
| Power                | 3-Phase            |
| Lease Rates          | Call for Rates     |