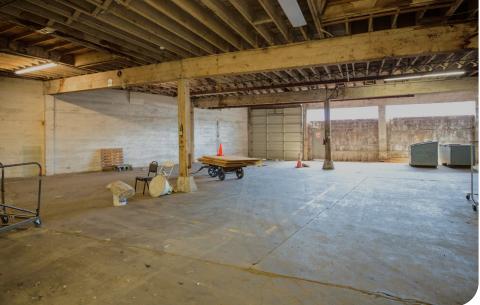

### DON OSSEY, SIOR

503-542-4344 don@capacitycommercial.com

| PROPERTY DETAILS     |                    |
|----------------------|--------------------|
| Total SF             | 32,500 SF          |
| Office / Showroom SF | 5,000 SF           |
| Clear Height         | 10-14'             |
| Dock Doors           | 4 Dock-Level Doors |
| Grade Doors          | 1 Grade-Level Door |
| Power                | 3-Phase            |
| Lease Rates          | Call for Rates     |