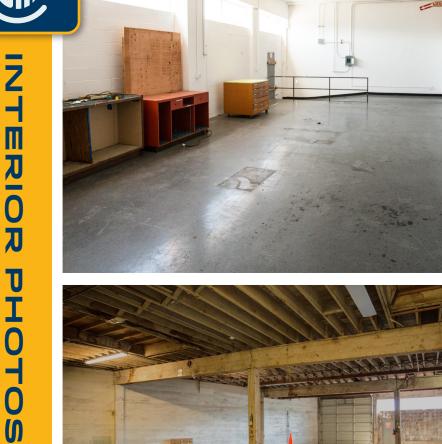

### DON OSSEY, SIOR

503-542-4344 don@capacitycommercial.com

| PROPERTY DETAILS     |                    |
|----------------------|--------------------|
| Total SF             | 32,500 SF          |
| Office / Showroom SF | 5,000 SF           |
| Clear Height         | 10-14'             |
| Dock Doors           | 4 Dock-Level Doors |
| Grade Doors          | 1 Grade-Level Door |
| Power                | 3-Phase            |
| Lease Rates          | Call for Rates     |