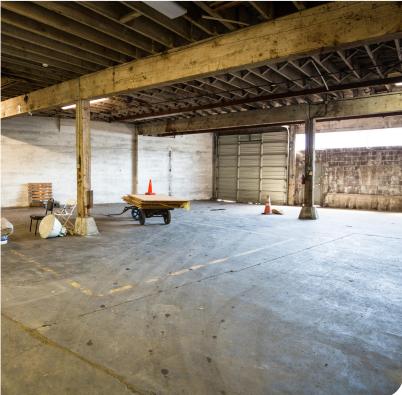

# Industrial Space: 32,500 Total SF

### DON OSSEY, SIOR

503-542-4344 don@capacitycommercial.com

| PROPERTY DETAILS     |                    |
|----------------------|--------------------|
| Total SF             | 32,500 SF          |
| Office / Showroom SF | 5,000 SF           |
| Clear Height         | 10-14'             |
| Dock Doors           | 4 Dock-Level Doors |
| Grade Doors          | 1 Grade-Level Door |
| Power                | 3-Phase            |
| Lease Rates          | Call for Rates     |