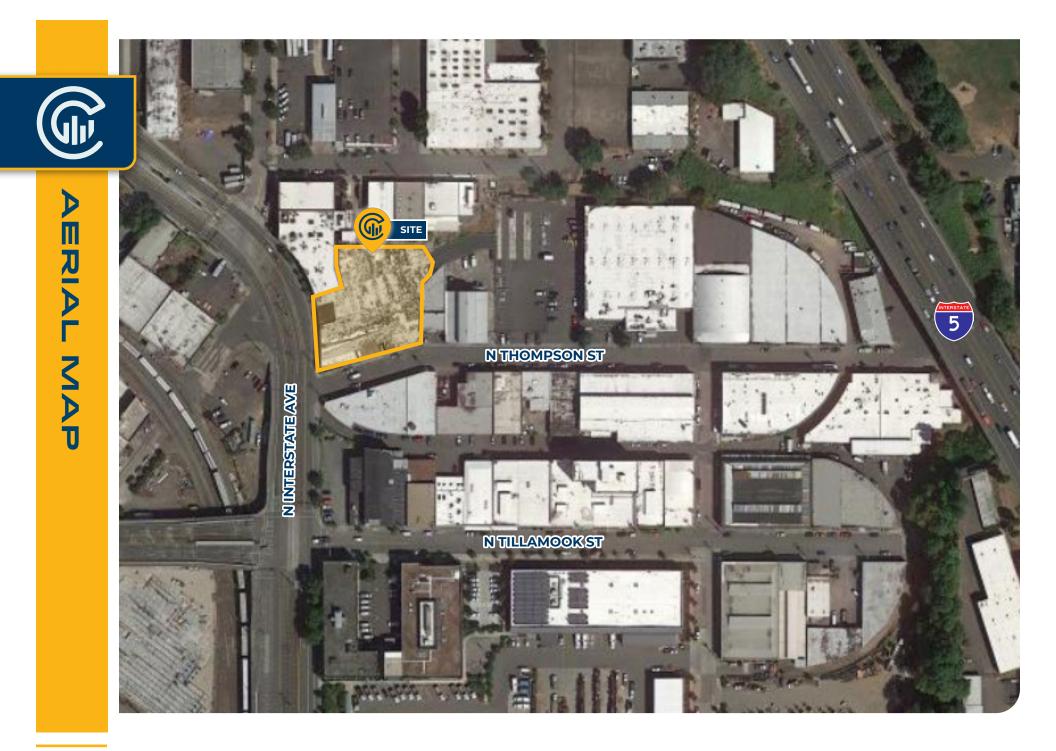

## 2200 N Interstate Ave, Portland, OR 97227

This industrial space has frontage on N Interstate Ave, which generates a daily traffic count of 17,686 cars, and is conveniently located within a block of the Albina/Mississippi MAX stop on the Yellow Line. The site is within close proximity to I-5, I-405, and downtown Portland. Landlord is willing to demise the space.