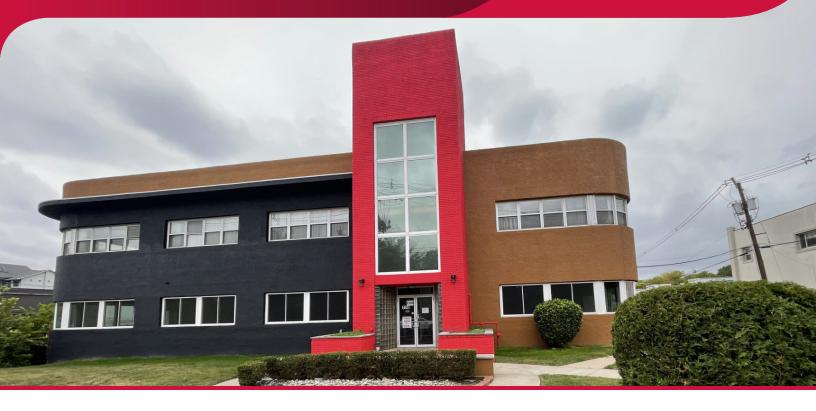

## FLEX INDUSTRIAL BUILDING FOR LEASE 1100 MORRIS AVENUE

UNION, NJ 07083

## PROPERTY OVERVIEW

32,000 SF

**TOTAL SF:** 1st Floor: 20,000 SF

2nd Floor: 12,000 SF

**ELEVATORS:** 1 Freight Elevator

**CEILING** 

HEIGHT(S): 10'-12'

**LOADING:** 1 Dock, 1 Drive-In

COMMENTS: • Avail

• Frontage on Morris Avenue

Available for Retail, Office, Flex,

Industrial, and/or Manufacturing use