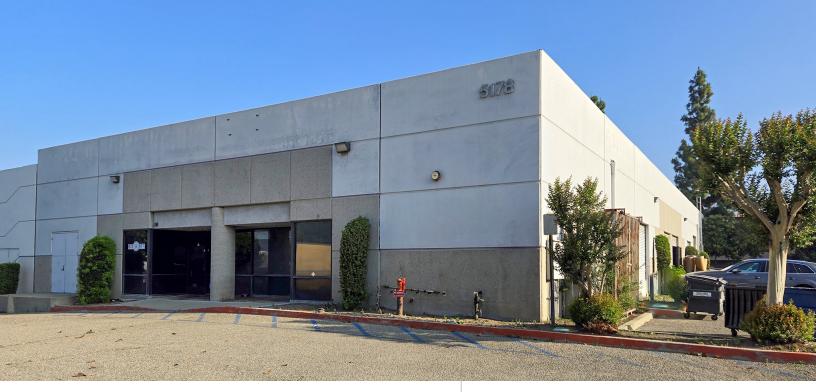

## 5178 BROOKS ST | MONTCLAIR, CA 91763

### **PROPERTY HIGHLIGHTS:**

- ± 10,885 SF building
- ± 24,200 SF land area (APN 1011-031-26)
- 10% office buildout
- Four (4) grade level loading doors
- 16' clear height
- 400 Amp power throughout
- Fire sprinklered
- Currently demised into three suites
- All tenants MTM
- Easy access to 10 & 60 freeways

**SALE PRICE:** \$3,526,740

**NEWMARK** 

For information, please contact: