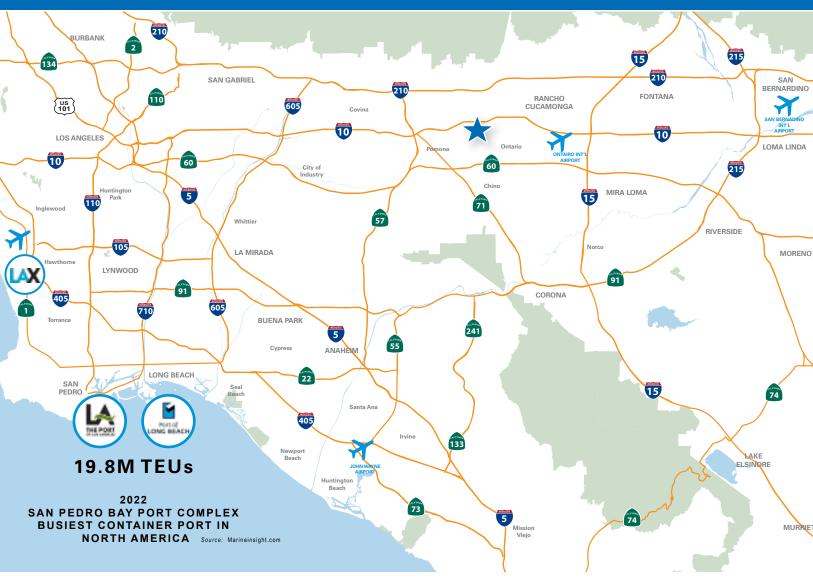

### **Distances to Ports:**

Port of Long Beach Port Los Angeles 48 miles 52 miles

### **Distance to Airports:**

Ontario San Bernardino John Wayne LAX 6 miles 31 miles 36 miles 52 miles

For information, please contact: