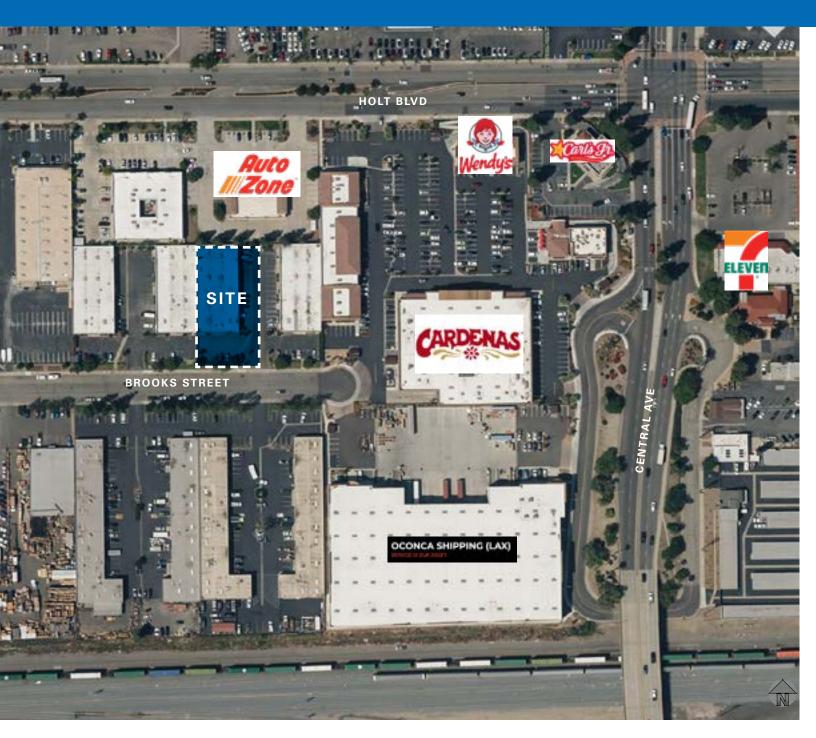

# 5178 BROOKS ST | MONTCLAIR, CA 91763

### **Distances to Ports:**

Port of Long Beach Port Los Angeles 48 miles 52 miles

### **Distance to Airports:**

Ontario San Bernardino John Wayne LAX 6 miles 31 miles 36 miles 52 miles

For information, please contact: