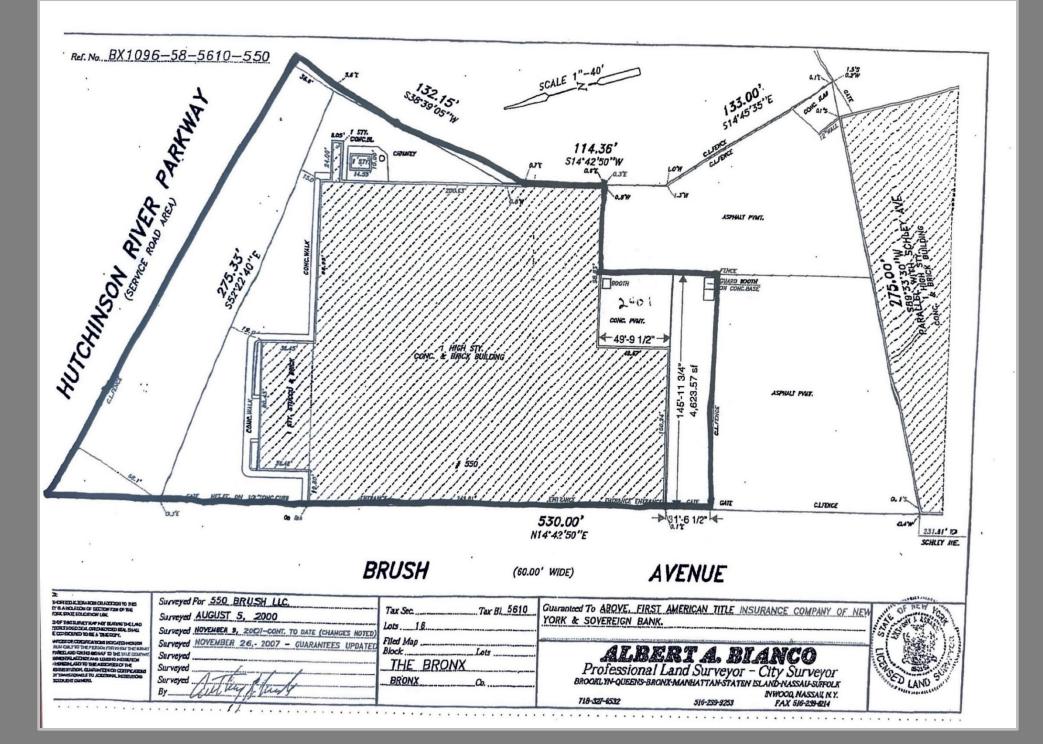

|
| DOCKS                   | 1 (Interior) – Can possibly create additional docks                                                                                                      |
| NOTES                   | Prime Location in the Bronx<br>Heavy Electric<br>Easy Access to I-95, Bruckner Expy, Hutch River Pkwy<br>Whitestone, Throgs Neck & RFK Bridge all nearby |

#### FOR LEASE

ASKING LEASE PRICE Warehouse: \$28 psf Modified Gross Land: \$15 psf Modified Gross



### **Exclusively Marketed By:**

Frank Rao & Michael Rao New York Commercial Realty Group LLC (914) 287-6410 frao@nycrgroup.com / mrao@nycrgroup.com

















### Survey



### **CONFIDENTIALITY AND DISCLAIMER**

The information contained in the following offering memorandum is proprietary and strictly confidential. It is intended to be reviewed only by the party receiving it from New York Commercial Realty Group, LLC and it should not be made available to any other person or entity without the written consent of New York Commercial Realty Group, LLC

By taking possession of and reviewing the information contained herein the recipient agrees to hold and treat all such information in the strictest confidence. The recipient further agrees that recipient will not photocopy or duplicate any part of the offering memorandum. If you have no interest in the subject property, please promptly return this offering memorandum to New York Commercial Realty Group, LLC. T