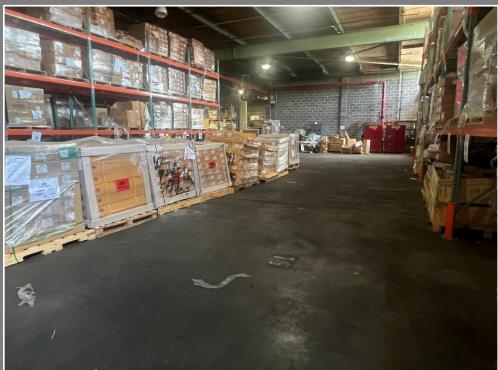

## 31,000 SF - 47,800 SF Industrial Warehouse +/- 25,000 SF of Land for Parking or Storage Excellent Access to the Highways & Tri-State Area + Heavy Electric

#### **PROPERTY FEATURES**

| TOTAL BUILDING SF +/-   | 47,800 (Divisible)                                                                                                                                       |
|-------------------------|----------------------------------------------------------------------------------------------------------------------------------------------------------|
| USABLE LAND SF +/-      | 25,000 (Divisible)                                                                                                                                       |
| WAREHOUSE DIVISIBLE +/- | 31,500 SF and up                                                                                                                                         |
| CEILING HEIGHTS +/-     | 19'                                                                                                                                                      |
| DRIVE IN DOORS          | 5                                                                                                                                                        |
| DOCKS                   | 1 (Interior) – Can possibly create additional docks                                                                                                      |
| NOTES                   | Prime Location in the Bronx<br>Heavy Electric<br>Easy Access to I-95, Bruckner Expy, Hutch River Pkwy<br>Whitestone, Throgs Neck & RFK Bridge all nearby |