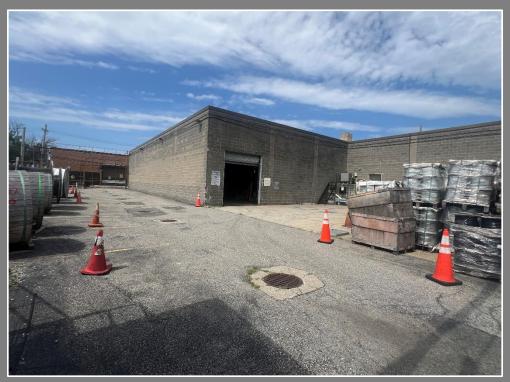

# FOR LEASE: 550 Brush Ave. Bronx, NY

## 31,000 SF - 47,800 SF Industrial Warehouse +/- 25,000 SF of Land for Parking or Storage Excellent Access to the Highways & Tri-State Area + Heavy Electric

#### **PROPERTY FEATURES**

| TOTAL BUILDING SF +/-   | 47,800 (Divisible)                                                                                                                                       |
|-------------------------|----------------------------------------------------------------------------------------------------------------------------------------------------------|
| USABLE LAND SF +/-      | 25,000 (Divisible)                                                                                                                                       |
| WAREHOUSE DIVISIBLE +/- | 31,500 SF and up                                                                                                                                         |
| CEILING HEIGHTS +/-     | 19'                                                                                                                                                      |
| DRIVE IN DOORS          | 5                                                                                                                                                        |
| DOCKS                   | 1 (Interior) – Can possibly create additional docks                                                                                                      |
| NOTES                   | Prime Location in the Bronx<br>Heavy Electric<br>Easy Access to I-95, Bruckner Expy, Hutch River Pkwy<br>Whitestone, Throgs Neck & RFK Bridge all nearby |