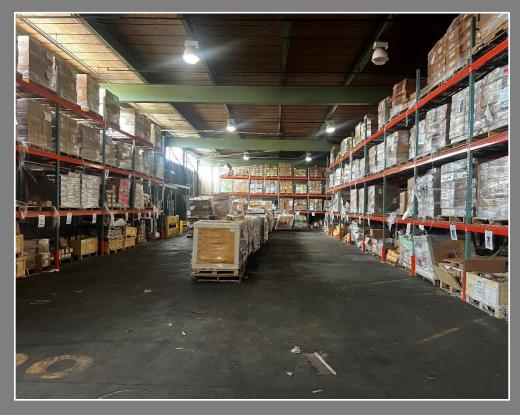

# FOR LEASE: 550 Brush Ave. Bronx, NY

## 31,000 SF - 47,800 SF Industrial Warehouse +/- 25,000 SF of Land for Parking or Storage Excellent Access to the Highways & Tri-State Area + Heavy Electric

#### **PROPERTY FEATURES**

| TOTAL BUILDING SF +/-   | 47,800 (Divisible)                                                                                                                                       |
|-------------------------|----------------------------------------------------------------------------------------------------------------------------------------------------------|
| USABLE LAND SF +/-      | 25,000 (Divisible)                                                                                                                                       |
| WAREHOUSE DIVISIBLE +/- | 31,500 SF and up                                                                                                                                         |
| CEILING HEIGHTS +/-     | 19'                                                                                                                                                      |
| DRIVE IN DOORS          | 5                                                                                                                                                        |
| DOCKS                   | 1 (Interior) – Can possibly create additional docks                                                                                                      |
| NOTES                   | Prime Location in the Bronx<br>Heavy Electric<br>Easy Access to I-95, Bruckner Expy, Hutch River Pkwy<br>Whitestone, Throgs Neck & RFK Bridge all nearby |