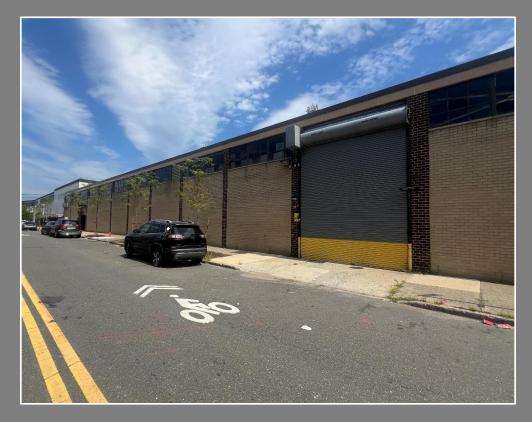

#### **PROPERTY FEATURES**

| TOTAL BUILDING SF +/-   | 47,800 (Divisible)                                                                                                                                       |
|-------------------------|----------------------------------------------------------------------------------------------------------------------------------------------------------|
| USABLE LAND SF +/-      | 25,000 (Divisible)                                                                                                                                       |
| WAREHOUSE DIVISIBLE +/- | 31,500 SF and up                                                                                                                                         |
| CEILING HEIGHTS +/-     | 19'                                                                                                                                                      |
| DRIVE IN DOORS          | 5                                                                                                                                                        |
| DOCKS                   | 1 (Interior) – Can possibly create additional docks                                                                                                      |
| NOTES                   | Prime Location in the Bronx<br>Heavy Electric<br>Easy Access to I-95, Bruckner Expy, Hutch River Pkwy<br>Whitestone, Throgs Neck & RFK Bridge all nearby |