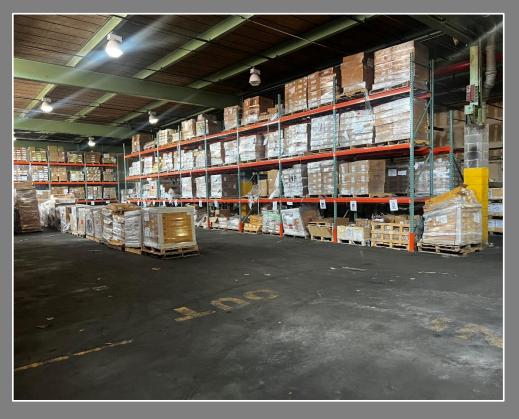

# FOR LEASE: 550 Brush Ave. Bronx, NY

## 31,000 SF - 47,800 SF Industrial Warehouse +/- 25,000 SF of Land for Parking or Storage Excellent Access to the Highways & Tri-State Area + Heavy Electric

#### **PROPERTY FEATURES**

| TOTAL BUILDING SF +/-   | 47,800 (Divisible)                                                                                                                                       |
|-------------------------|----------------------------------------------------------------------------------------------------------------------------------------------------------|
| USABLE LAND SF +/-      | 25,000 (Divisible)                                                                                                                                       |
| WAREHOUSE DIVISIBLE +/- | 31,500 SF and up                                                                                                                                         |
| CEILING HEIGHTS +/-     | 19'                                                                                                                                                      |
| DRIVE IN DOORS          | 5                                                                                                                                                        |
| DOCKS                   | 1 (Interior) – Can possibly create additional docks                                                                                                      |
| NOTES                   | Prime Location in the Bronx<br>Heavy Electric<br>Easy Access to I-95, Bruckner Expy, Hutch River Pkwy<br>Whitestone, Throgs Neck & RFK Bridge all nearby |