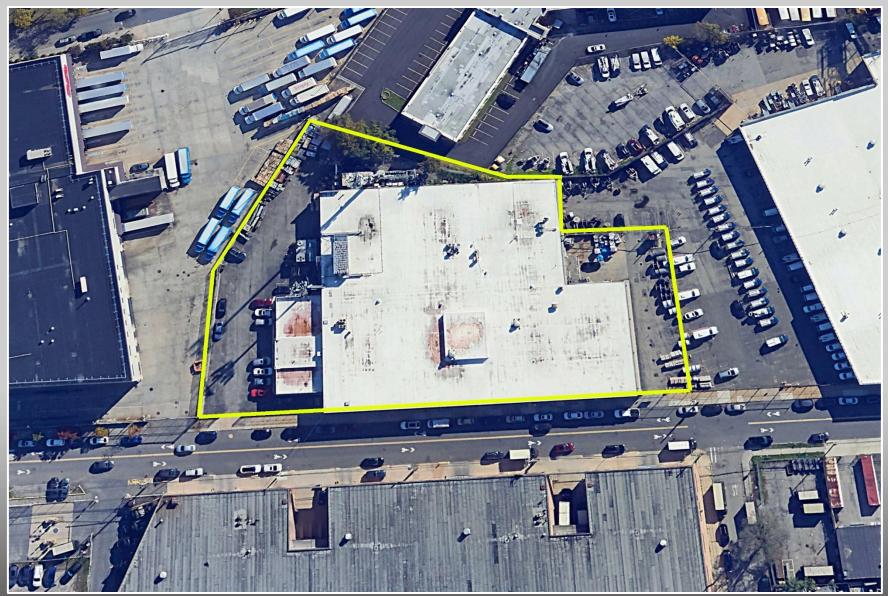

### Survey

#### **PROPERTY FEATURES**

| TOTAL BUILDING SF +/-   | 47,800 (Divisible)                                                                                                                                       |
|-------------------------|----------------------------------------------------------------------------------------------------------------------------------------------------------|
| USABLE LAND SF +/-      | 25,000 (Divisible)                                                                                                                                       |
| WAREHOUSE DIVISIBLE +/- | 31,500 SF and up                                                                                                                                         |
| CEILING HEIGHTS +/-     | 19'                                                                                                                                                      |
| DRIVE IN DOORS          | 5                                                                                                                                                        |
| DOCKS                   | 1 (Interior) – Can possibly create additional docks                                                                                                      |
| NOTES                   | Prime Location in the Bronx<br>Heavy Electric<br>Easy Access to I-95, Bruckner Expy, Hutch River Pkwy<br>Whitestone, Throgs Neck & RFK Bridge all nearby |