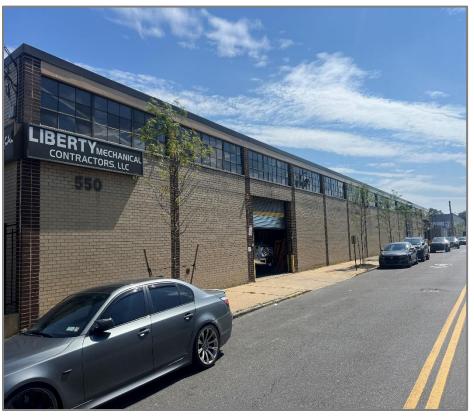

# FOR LEASE: 550 Brush Ave. Bronx, NY

#### **PROPERTY FEATURES**

| TOTAL BUILDING SF +/-   | 47,800 (Divisible)                                                                                                                                       |
|-------------------------|----------------------------------------------------------------------------------------------------------------------------------------------------------|
| USABLE LAND SF +/-      | 25,000 (Divisible)                                                                                                                                       |
| WAREHOUSE DIVISIBLE +/- | 31,500 SF and up                                                                                                                                         |
| CEILING HEIGHTS +/-     | 19'                                                                                                                                                      |
| DRIVE IN DOORS          | 5                                                                                                                                                        |
| DOCKS                   | 1 (Interior) – Can possibly create additional docks                                                                                                      |
| NOTES                   | Prime Location in the Bronx<br>Heavy Electric<br>Easy Access to I-95, Bruckner Expy, Hutch River Pkwy<br>Whitestone, Throgs Neck & RFK Bridge all nearby |