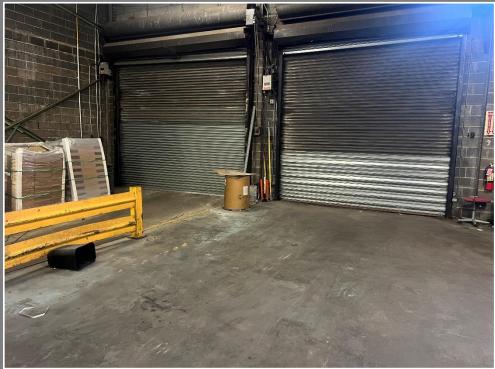

## 31,000 SF - 47,800 SF Industrial Warehouse +/- 25,000 SF of Land for Parking or Storage Excellent Access to the Highways & Tri-State Area + Heavy Electric

#### **PROPERTY FEATURES**

| TOTAL BUILDING SF +/-   | 47,800 (Divisible)                                                                                                                                       |
|-------------------------|----------------------------------------------------------------------------------------------------------------------------------------------------------|
| USABLE LAND SF +/-      | 25,000 (Divisible)                                                                                                                                       |
| WAREHOUSE DIVISIBLE +/- | 31,500 SF and up                                                                                                                                         |
| CEILING HEIGHTS +/-     | 19'                                                                                                                                                      |
| DRIVE IN DOORS          | 5                                                                                                                                                        |
| DOCKS                   | 1 (Interior) – Can possibly create additional docks                                                                                                      |
| NOTES                   | Prime Location in the Bronx<br>Heavy Electric<br>Easy Access to I-95, Bruckner Expy, Hutch River Pkwy<br>Whitestone, Throgs Neck & RFK Bridge all nearby |