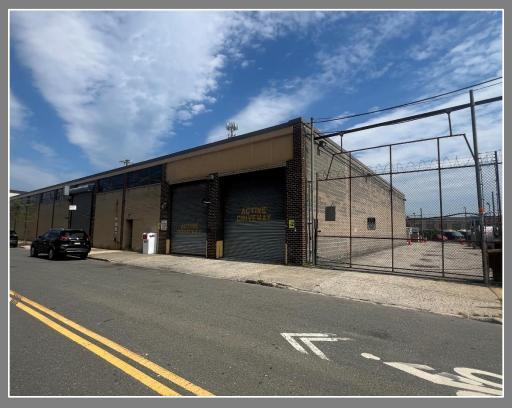

# FOR LEASE: 550 Brush Ave. Bronx, NY

## 31,000 SF - 47,800 SF Industrial Warehouse +/- 25,000 SF of Land for Parking or Storage Excellent Access to the Highways & Tri-State Area + Heavy Electric

#### **PROPERTY FEATURES**

| TOTAL BUILDING SF +/-   | 47,800 (Divisible)                                                                                                                                       |
|-------------------------|----------------------------------------------------------------------------------------------------------------------------------------------------------|
| USABLE LAND SF +/-      | 25,000 (Divisible)                                                                                                                                       |
| WAREHOUSE DIVISIBLE +/- | 31,500 SF and up                                                                                                                                         |
| CEILING HEIGHTS +/-     | 19'                                                                                                                                                      |
| DRIVE IN DOORS          | 5                                                                                                                                                        |
| DOCKS                   | 1 (Interior) – Can possibly create additional docks                                                                                                      |
| NOTES                   | Prime Location in the Bronx<br>Heavy Electric<br>Easy Access to I-95, Bruckner Expy, Hutch River Pkwy<br>Whitestone, Throgs Neck & RFK Bridge all nearby |