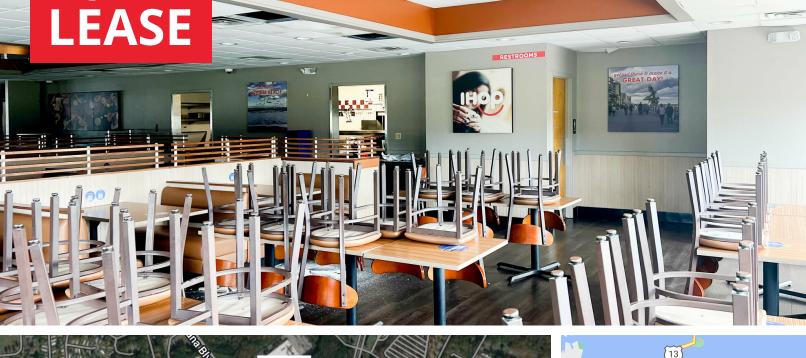

#### **PROPERTY OVERVIEW**

Former IHOP restaurant available for lease on General Booth Boulevard just north of the heavily traveled intersection at Dam Neck Road. There is strong daytime population nearby as it is conveniently located between Oceana Naval Air Station which is approximately two miles to the northwest and Dam Neck Naval Station located approximately two miles to the east. Directly behind the property is a proposed 65 acre mixed use project known as The Farm.

#### **PROPERTY HIGHLIGHTS**

- 5,055 SF available situated on .99 of an acre
- 69 parking spaces
- Pole sign at main entrance
- 46,747 VPD on General Booth Blvd
- 14,984 VPD on Dam Neck Road
- Situated between Chic-fil-A and 7Eleven
- Potential to add a drive-thru to building
- Building originally constructed in 2000