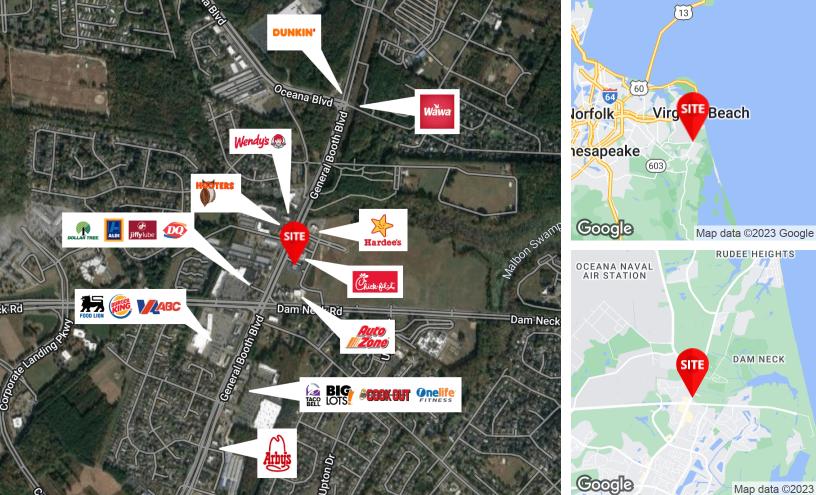

#### **PROPERTY OVERVIEW**

Former IHOP restaurant available for lease on General Booth Boulevard just north of the heavily traveled intersection at Dam Neck Road. There is strong daytime population nearby as it is conveniently located between Oceana Naval Air Station which is approximately two miles to the northwest and Dam Neck Naval Station located approximately two miles to the east. Directly behind the property is a proposed 65 acre mixed use project known as The Farm.

#### **PROPERTY HIGHLIGHTS**

- 5,055 SF available situated on .99 of an acre
- 69 parking spaces
- Pole sign at main entrance
- 46,747 VPD on General Booth Blvd
- 14,984 VPD on Dam Neck Road
- Situated between Chic-fil-A and 7Eleven
- Potential to add a drive-thru to building
- Building originally constructed in 2000