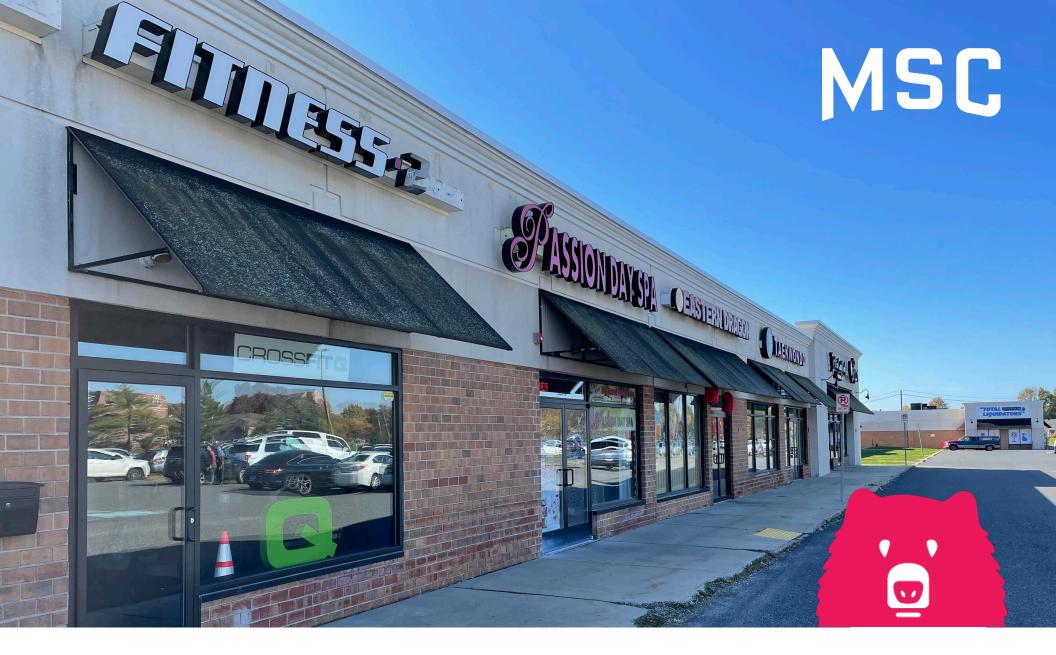

238 SOUTH WEST END BLVD | QUAKERTOWN, PA

# **COUNTRY SQUARE SHOPPING CENTER**

IN-LINE AND PAD SITES FOR LEASE

#### • Well positioned community center in the heart of Quakertown's retail corridor, Route 309

- Located at the heavily trafficked signalized intersection of PA-309 (35,000 AADT) & Trumbauersville Rd (4,300 AADT), just south of PA-663/313 (22,000 AADT)
- Ideal for a variety of neighborhood • convenience uses: daycare, boutique fitness, recreational, pharmacy, pet store, barber shop, etc.