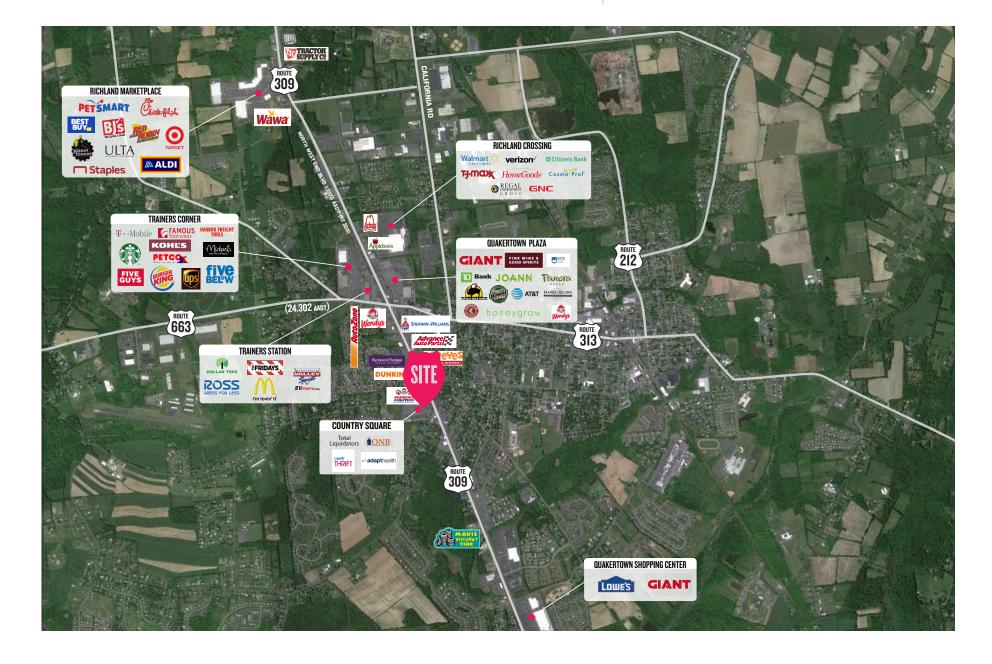

| Italian Restaurant  | 3,040 sq ft          |  |
| 10              | AdaptHealth         | 1,850 sq ft          |  |
| 11              | My Size City        | 7,250 sq ft          |  |
| 12              | Liberty Furnishings | 14,051 sq ft         |  |
| 13              | Tacos and Coffee    | 1,500 sq ft          |  |
| 14              | Total Liquidators   | 25,673 sq ft         |  |
| Pad 1           | Available           | up to<br>4,000 sq ft |  |
| Pad 2           | QNB                 | 3,000 sf             |  |
| Pad 3           | Available           | Up to<br>7,000 sq ft |  |



#### AERIAL



# **COUNTRY SQUARE SHOPPING CENTER**

MATTHEW COOPER mcooper@hellomsc.com 215.883.7388 DOUGLAS GREEN dgreen@hellomsc.com 215.883.7400 JAKE ROSENBERG jrosenberg@hellomsc.com 215.883.7406