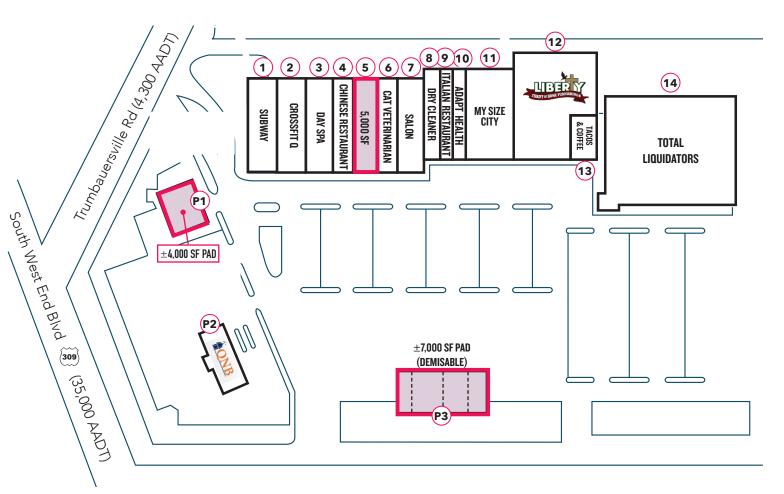

## **COUNTRY SQUARE SHOPPING CENTER**

MATTHEW COOPER mcooper@hellomsc.com 215.883.7388 DOUGLAS GREEN dgreen@hellomsc.com 215.883.7400 JAKE ROSENBERG jrosenberg@hellomsc.com 215.883.7406

| STRIP<br>Center | TENANT              | SIZE                 |  |
|-----------------|---------------------|----------------------|--|
| 1               | Subway              | 5,000 sq ft          |  |
| 2               | CrossFit Q          | 4,000 sq ft          |  |
| 3               | Day Spa             | 1,800 sq ft          |  |
| 4               | Chinese Restaurant  | 1,800 sq ft          |  |
| 5               | Available           | 5,000 sq ft          |  |
| 6               | Cat Veterinarian    | 2,500 sq ft          |  |
| 7               | Salon               | 1,700 sq ft          |  |
| 8               | Dry Cleaner         | 1,400 sq ft          |  |
| 9               | Italian Restaurant  | 3,040 sq ft          |  |
| 10              | AdaptHealth         | 1,850 sq ft          |  |
| 11              | My Size City        | 7,250 sq ft          |  |
| 12              | Liberty Furnishings | 14,051 sq ft         |  |
| 13              | Tacos and Coffee    | 1,500 sq ft          |  |
| 14              | Total Liquidators   | 25,673 sq ft         |  |
| Pad 1           | Available           | up to<br>4,000 sq ft |  |
| Pad 2           | QNB                 | 3,000 sf             |  |
| Pad 3           | Available           | Up to<br>7,000 sq ft |  |