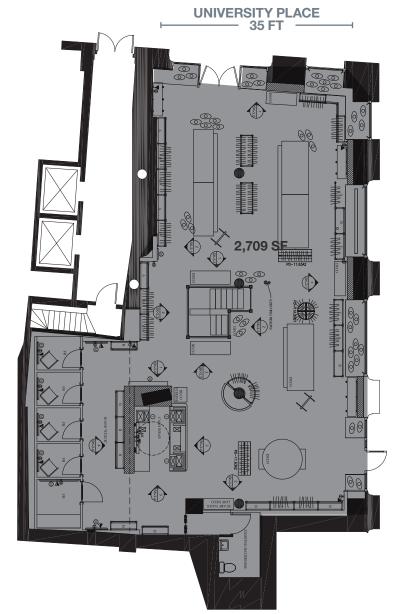

#### **APPROXIMATE SIZE**

Ground Floor 2,709 SF Basement 1,338 SF Total 4,047 SF

#### **FRONTAGE**

35 FT on University Place 65 FT on East 12th Street

#### **GROUND FLOOR**

\_\_\_\_\_ 65 FT \_\_\_\_\_ EAST 12TH STREET