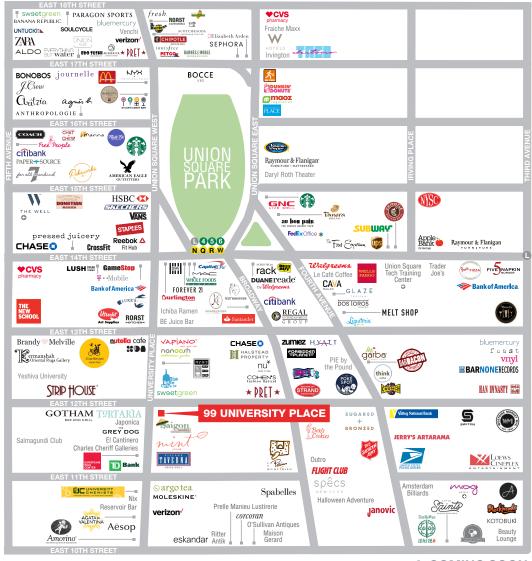

#### **NEIGHBORS**

Sweetgreen, Nutella Cafe, European Wax Center, The Grey Dog Cafe, Argo Tea, Agata & Valentina and Blue Bottle Coffee

## AREA RETAIL

**© COMING SOON** 