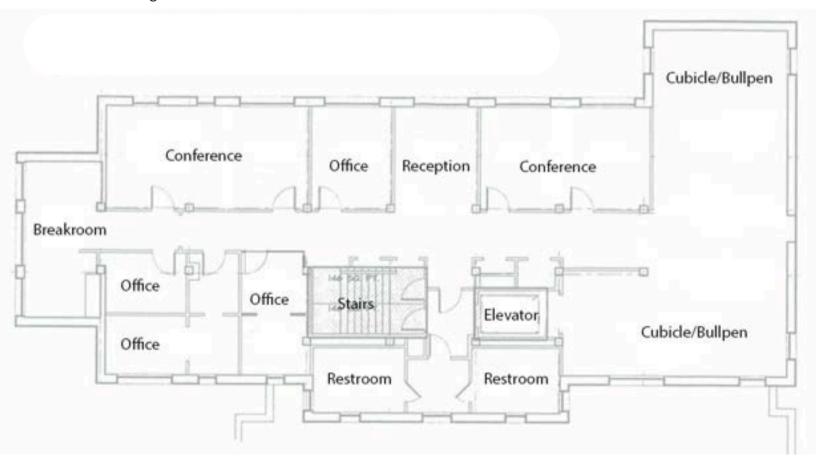

### **FLOOR PLANS & LAYOUT**

53 S French Broad Avenue, Asheville, NC 28801

#### PROPERTY DESCRIPTION

Introducing a prime location for your business at 53 S French Broad Avenue, Asheville, NC, 28801. This remarkable top-floor office space boasts 4,098 SF of recently renovated, sunlit areas including a reception area, 4 offices, 2 conference rooms, a large bullpen/cubicle area and a breakroom.

#### PROPERTY HIGHLIGHTS

- Top floor renovated office space
- 4,098 SF, Reception, 4 Offices, 2 Conference rooms, large cubicle area, Breakroom
- Windows throughout with western horizon views.
- · Ample parking on site
- Hard corner (traffic light) at S. French Broad Ave. and Hilliard Ave.
- Convenient to I-26, I-240, and steps from downtown and River Arts District
- Signage and visibility on French Broad Ave. and Hilliard Ave.