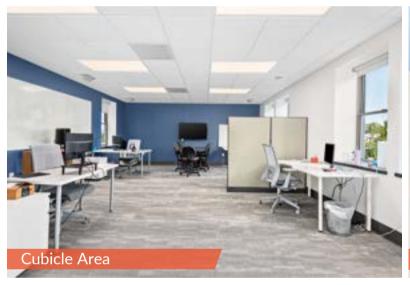

#### PROPERTY DESCRIPTION

Introducing a prime location for your business at 53 S French Broad Avenue, Asheville, NC, 28801. This remarkable top-floor office space boasts 4,098 SF of recently renovated, sunlit areas including a reception area, 4 offices, 2 conference rooms, a large bullpen/cubicle area and a breakroom.

#### PROPERTY HIGHLIGHTS

- Top floor renovated office space
- 4,098 SF, Reception, 4 Offices, 2 Conference rooms, large cubicle area, Breakroom
- Windows throughout with western horizon views.
- · Ample parking on site
- Hard corner (traffic light) at S. French Broad Ave. and Hilliard Ave.
- Convenient to I-26, I-240, and steps from downtown and River Arts District
- Signage and visibility on French Broad Ave. and Hilliard Ave.

# **PICTURES**

53 S French Broad Avenue, Asheville, NC 28801

Austin Walker, CCIM, SIOR
COMMERCIAL BROKER
Cell: 828.713.0777
Office: 828.418.1278
AWALKER@WHITNEYCRE.COM