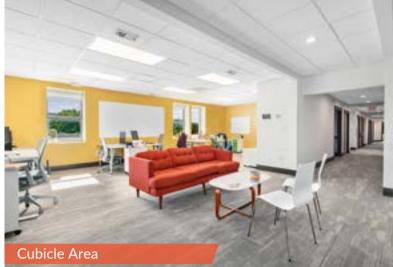

#### PROPERTY DESCRIPTION

Introducing a prime location for your business at 53 S French Broad Avenue, Asheville, NC, 28801. This remarkable top-floor office space boasts 4,098 SF of recently renovated, sunlit areas including a reception area, 4 offices, 2 conference rooms, a large bullpen/cubicle area and a breakroom.

#### PROPERTY HIGHLIGHTS

- Top floor renovated office space
- 4,098 SF, Reception, 4 Offices, 2 Conference rooms, large cubicle area, Breakroom
- Windows throughout with western horizon views.
- · Ample parking on site
- Hard corner (traffic light) at S. French Broad Ave. and Hilliard Ave.
- Convenient to I-26, I-240, and steps from downtown and River Arts District
- Signage and visibility on French Broad Ave. and Hilliard Ave.

# **PICTURES**

53 S French Broad Avenue, Asheville, NC 28801

Austin Walker, CCIM, SIOR
COMMERCIAL BROKER
Cell: 828.713.0777
Office: 828.418.1278
AWALKER@WHITNEYCRE.COM