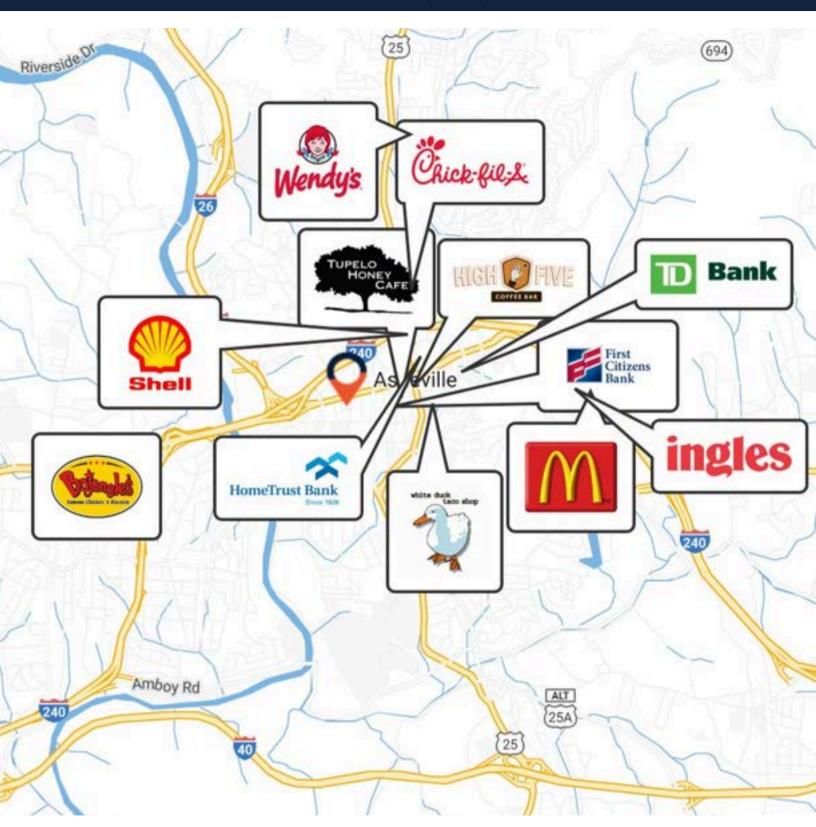

e and visibility on S. French Broad Ave. and Hilliard Ave., and elevate your business to new heights.

#### PROPERTY HIGHLIGHTS

- Top floor renovated office space
- 4,098 SF, Reception, 4 Offices, 2 Conference rooms, large cubicle area, Breakroom
- Windows throughout with western horizon views.
- · Ample parking on site
- Hard corner (traffic light) at S. French Broad Ave. and Hilliard Ave.
- Convenient to I-26, I-240, and steps from downtown and River Arts District
- Signage and visibility on French Broad Ave. and Hilliard Ave.







# **PICTURES**

53 S French Broad Avenue, Asheville, NC 28801

















Austin Walker, CCIM, SIOR
COMMERCIAL BROKER
Cell: 828.713.0777
Office: 828.418.1278
AWALKER@WHITNEYCRE.COM

## **AREA LANDMARKS**

53 S French Broad Avenue, Asheville, NC 28801