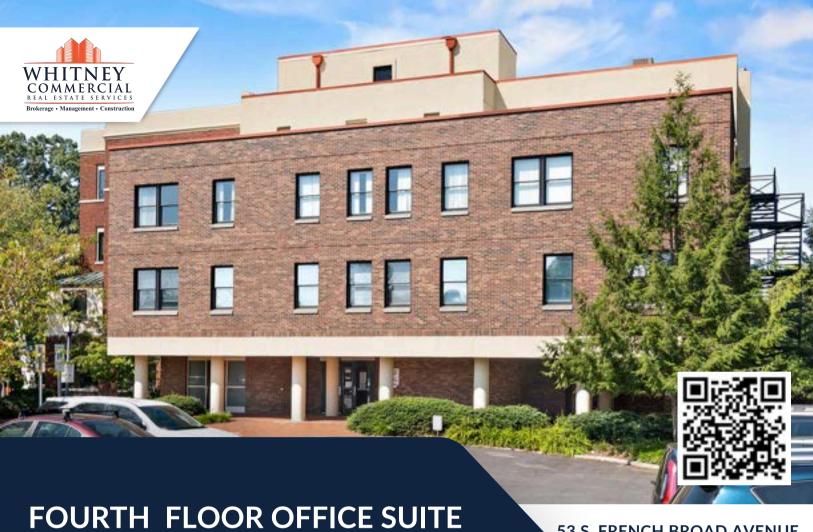

DOWNTOWN ASHEVILLE

**FOR LEASE** 

53 S. FRENCH BROAD AVENUE SUITE 400

**ASHEVILLE, NC 28801** 

#### PROPERTY DESCRIPTION

Introducing a prime location for your business at 53 S French Broad Avenue, Asheville, NC, 28801. This remarkable top-floor office space boasts 4,098 SF of recently renovated, sunlit areas including a reception area, 4 offices, 2 conference rooms, a large bullpen/cubicle area and a breakroom.

#### PROPERTY HIGHLIGHTS

- Top floor renovated office space
- 4,098 SF, Reception, 4 Offices, 2 Conference rooms, large cubicle area, Breakroom
- Windows throughout with western horizon views.
- · Ample parking on site
- Hard corner (traffic light) at S. French Broad Ave. and Hilliard Ave.
- Convenient to I-26, I-240, and steps from downtown and River Arts District
- Signage and visibility on French Broad Ave. and Hilliard Ave.