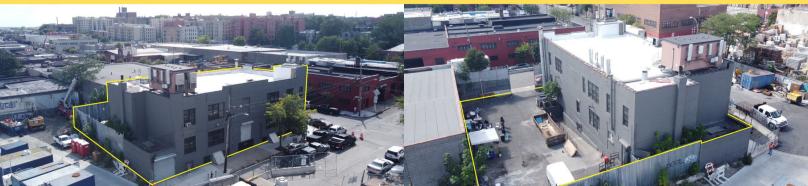

Y 10474

#### Space Details: LL & 2nd Floor

#### Lower Level

- 5,000 SF
- $\cdot$  14' Clear Ceiling Height + Great Light
- Freight Elevator + Corner Office Setup
- Full HVAC Heating & Cool
- $\cdot$  (2) Bathrooms + (1) Slop Sink
- · Led Lighting + Fully Sprinklered
- Private Entrance + Parking

#### 2nd Floor

- 5,000 SF
- High Ceilings
- Freight Elevator
- Full HVAC Heating & Cool
- $\cdot$  (2) Bathrooms + Glass Office
- Led Lighting + Fully Sprinklered
- Private Entrance + Ground Floor Loading

COMBINABL

FOR 10,000 SF TOTAL

Private Parking / Outdoor Warehouse

#### **Property Details:**

- Hunts Point South Bronx
- •8 Min Walk from Hunts Point Ave 6 Subway Line
- New Edgewater Rd. Bruckner Expressway Exit Allows for Great Truck Access & Access to Westchester & Tristate Markets





### BRONXLEASING@GMAIL.COM | 917-740-3885

# BRONXLEASING@GMAIL.COM 917-740-3885







## BRONXLEASING@GMAIL.COM | 917-740-3885