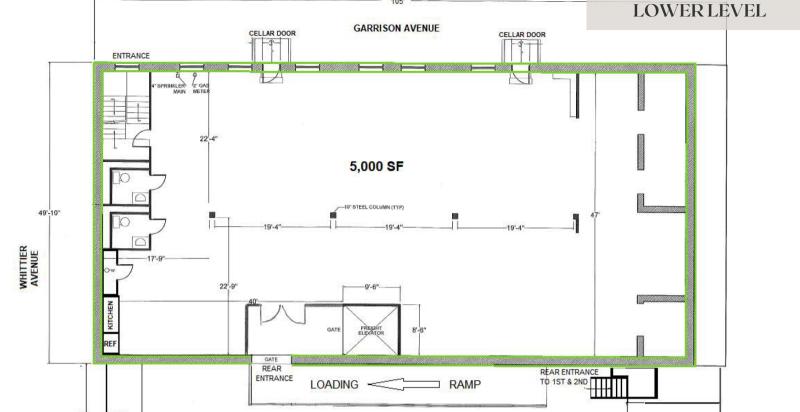

#### Space Details: LL & 2nd Floor

#### Lower Level

- 5,000 SF
- $\cdot$  14' Clear Ceiling Height + Great Light
- Freight Elevator + Corner Office Setup
- Full HVAC Heating & Cool
- $\cdot$  (2) Bathrooms + (1) Slop Sink
- · Led Lighting + Fully Sprinklered
- Private Entrance + Parking