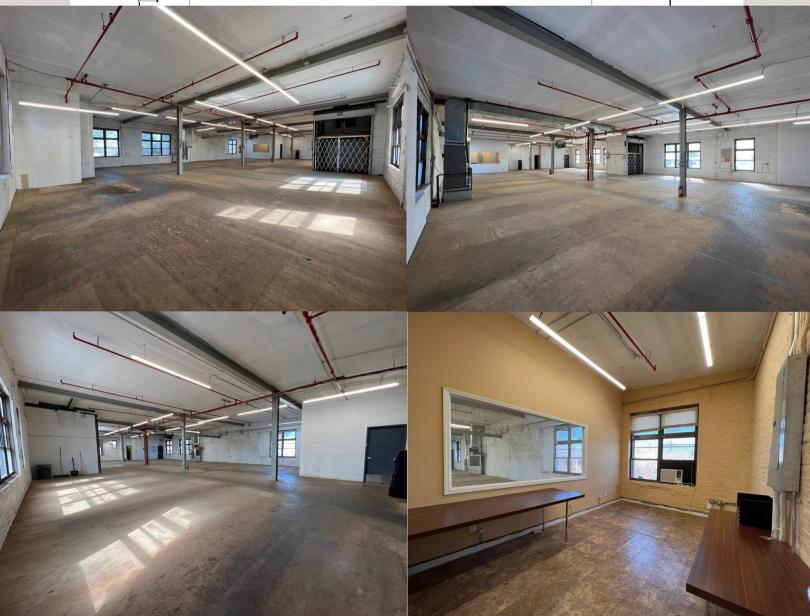

#### Space Details: LL & 2nd Floor

#### Lower Level

- 5,000 SF
- $\cdot$  14' Clear Ceiling Height + Great Light
- Freight Elevator + Corner Office Setup
- Full HVAC Heating & Cool
- $\cdot$  (2) Bathrooms + (1) Slop Sink
- · Led Lighting + Fully Sprinklered
- Private Entrance + Parking

#### 2nd Floor

- 5,000 SF
- High Ceilings
- Freight Elevator
- Full HVAC Heating & Cool
- $\cdot$  (2) Bathrooms + Glass Office
- Led Lighting + Fully Sprinklered
- Private Entrance + Ground Floor Loading