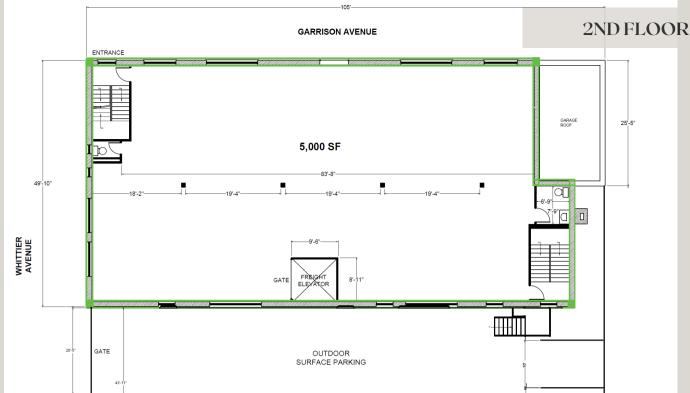

#### Space Details: LL & 2nd Floor

#### 2nd Floor

- 5,000 SF
- High Ceilings
- Freight Elevator
- Full HVAC Heating & Cool
- $\cdot$  (2) Bathrooms + Glass Office
- Led Lighting + Fully Sprinklered
- Private Entrance + Ground Floor Loading