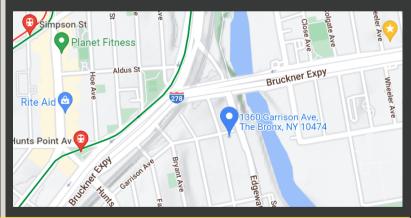

# 1360 GARRISON AVE

#### 1360 GARRISON AVENUE BRONX NY 10474

#### **Property Details:**

- Hunts Point South Bronx
- •8 Min Walk from Hunts Point Ave 6 Subway Line
- New Edgewater Rd. Bruckner Expressway Exit Allows for Great Truck Access & Access to Westchester & Tristate Markets