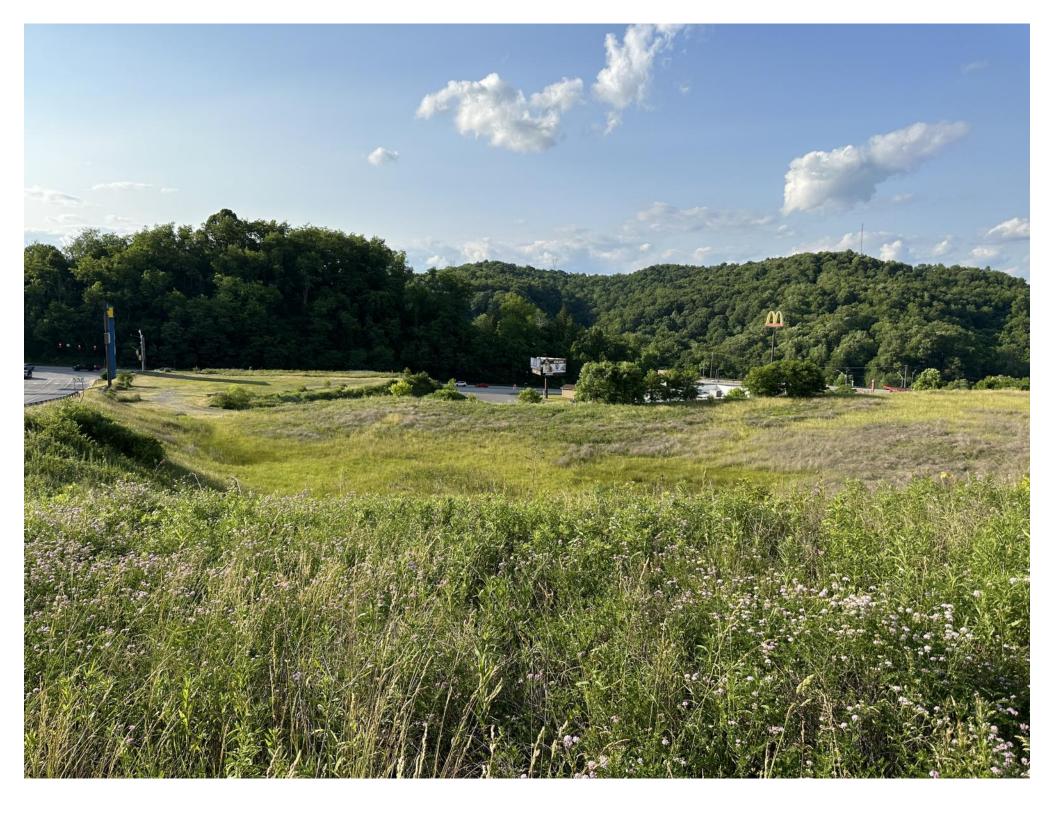

Commercial Opportunity about 1/2 mile off Exit 155 of I-79. Site borders Chaplin Rd, University Town Center Dr. & Emmett Dr. This 4.55 acre site is situated in a hot area of the community for commercial expansion. The property is mostly level & out of the city limits (no B&O taxes). There is curb cut on Chaplin Hill Rd and potential for another along Emmett Dr. All utilities are available to this highly visible growth site. Suited for a variety of businesses including retail, hotel, restaurant, dealerships, office complex, multifamily and more. Some restrictions apply. Located in SBA-HubZone & WV Tax Incentive (TIF) District. Don't miss this opportunity! Call listing agent for an appointment!