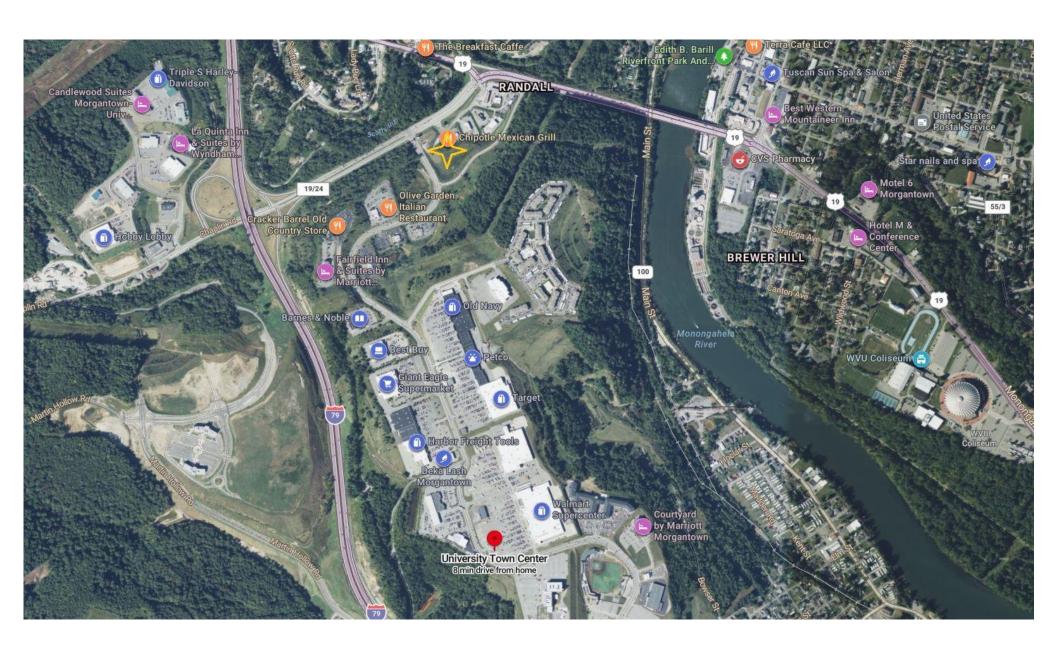

#### Chaplin Hill Rd & University Town Center Dr., Morgantown, WV

- SBA-HubZone
- WV-Tax Incentive District
- 4.55 acres  $\pm/-$  total
- Hot Commercial Area
- Out of City Limits
- No B&O Taxes
- Level Site to Sloping
- All Utilities Available

Commercial Opportunity about 1/2 mile off Exit 155 of I-79. Site borders Chaplin Rd, University Town Center Dr. & Emmett Dr. This 4.55 acre site is situated in a hot area of the community for commercial expansion. The property is mostly level & out of the city limits (no B&O taxes). There is curb cut on Chaplin Hill Rd and potential for another along Emmett Dr. All utilities are available to this highly visible growth site. Suited for a variety of businesses including retail, hotel, restaurant, dealerships, office complex, multifamily and more. Some restrictions apply. Located in SBA-HubZone & WV Tax Incentive (TIF) District. Don't miss this opportunity! Call listing agent for an appointment!