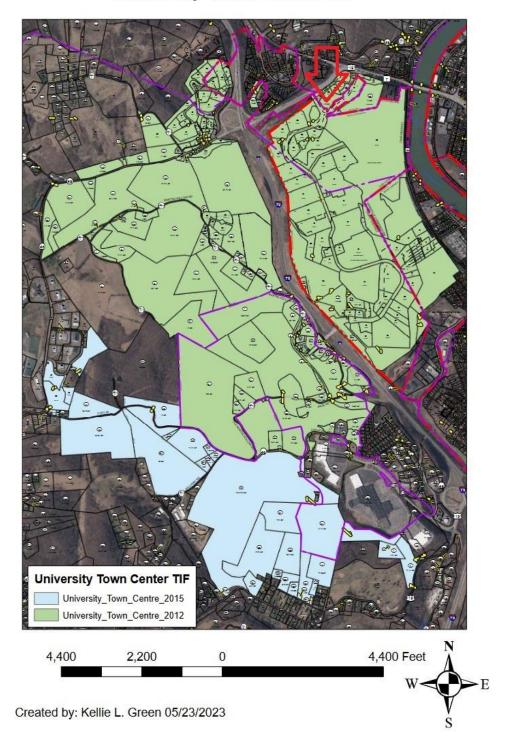

- Level Site to Sloping
- All Utilities Available

Commercial Opportunity about 1/2 mile off Exit 155 of I-79. Site borders Chaplin Rd, University Town Center Dr. & Emmett Dr. This 4.55 acre site is situated in a hot area of the community for commercial expansion. The property is mostly level & out of the city limits (no B&O taxes). There is curb cut on Chaplin Hill Rd and potential for another along Emmett Dr. All utilities are available to this highly visible growth site. Suited for a variety of businesses including retail, hotel, restaurant, dealerships, office complex, multifamily and more. Some restrictions apply. Located in SBA-HubZone & WV Tax Incentive (TIF) District. Don't miss this opportunity! Call listing agent for an appointment!















### University Town Center TIF























## **COMMERCIAL DIVISION** 304-594-1519

North Central West Virginia's Leaders in Real Estate!

**Howard Hanna Premier Properties** by Barbara Alexander, LLC 2800 Cranberry Square Morgantown, West Virginia 304-594-0115 www.move2wv.com



**Kay Michael Alexander** Salesperson / ABR / GRI / Green / Luxury **Commercial** kalexander@howardhanna.com 304-282-0077



**Barbara Alexander Broker / Owner** 

balexander@howardhanna.com

At Howard Hanna Premier Properties by Barbara Alexander, LLC we strive to bring the best service to our clients utilizing a wide variety of tools, media, technology, and our national network of commercial brokers, companies and resources.

> REALTORS' Commercial Alliance