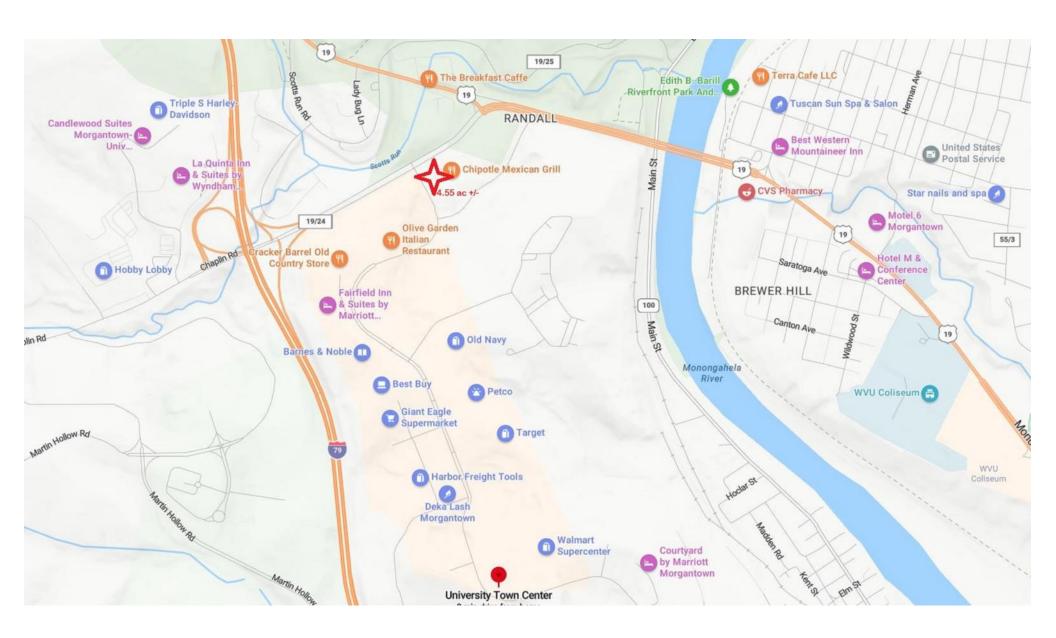

#### Chaplin Hill Rd & University Town Center Dr., Morgantown, WV

- SBA-HubZone
- WV-Tax Incentive District
- 4.55 acres  $\pm/-$  total
- Hot Commercial Area
- Out of City Limits
- No B&O Taxes
- Level Site to Sloping
- All Utilities Available

Commercial Opportunity about 1/2 mile off Exit 155 of I-79. Site borders Chaplin Rd, University Town Center Dr. & Emmett Dr. This 4.55 acre site is situated in a hot area of the community for commercial expansion. The property is mostly level & out of the city limits (no B&O taxes). There is curb cut on Chaplin Hill Rd and potential for another along Emmett Dr. All utilities are available to this highly visible growth site. Suited for a variety of businesses including retail, hotel, restaurant, dealerships, office complex, multifamily and more. Some restrictions apply. Located in SBA-HubZone & WV Tax Incentive (TIF) District. Don't miss this opportunity! Call listing agent for an appointment!