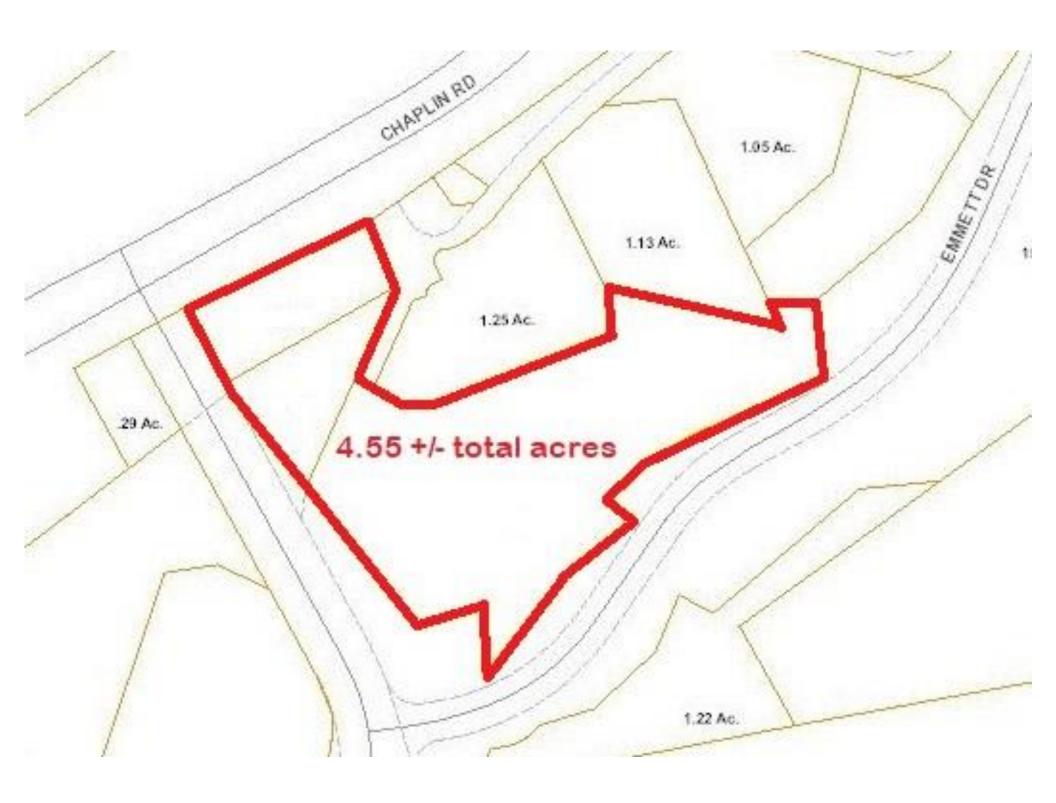

#### Chaplin Hill Rd & University Town Center Dr., Morgantown, WV

- SBA-HubZone
- WV-Tax Incentive District
- 4.55 acres  $\pm/-$  total
- Hot Commercial Area
- Out of City Limits
- No B&O Taxes
- Level Site to Sloping
- All Utilities Available

Commercial Opportunity about 1/2 mile off Exit 155 of I-79. Site borders Chaplin Rd, University Town Center Dr. & Emmett Dr. This 4.55 acre site is situated in a hot area of the community for commercial expansion. The property is mostly level & out of the city limits (no B&O taxes). There is curb cut on Chaplin Hill Rd and potential for another along Emmett Dr. All utilities are available to this highly visible growth site. Suited for a variety of businesses including retail, hotel, restaurant, dealerships, office complex, multifamily and more. Some restrictions apply. Located in SBA-HubZone & WV Tax Incentive (TIF) District. Don't miss this opportunity! Call listing agent for an appointment!