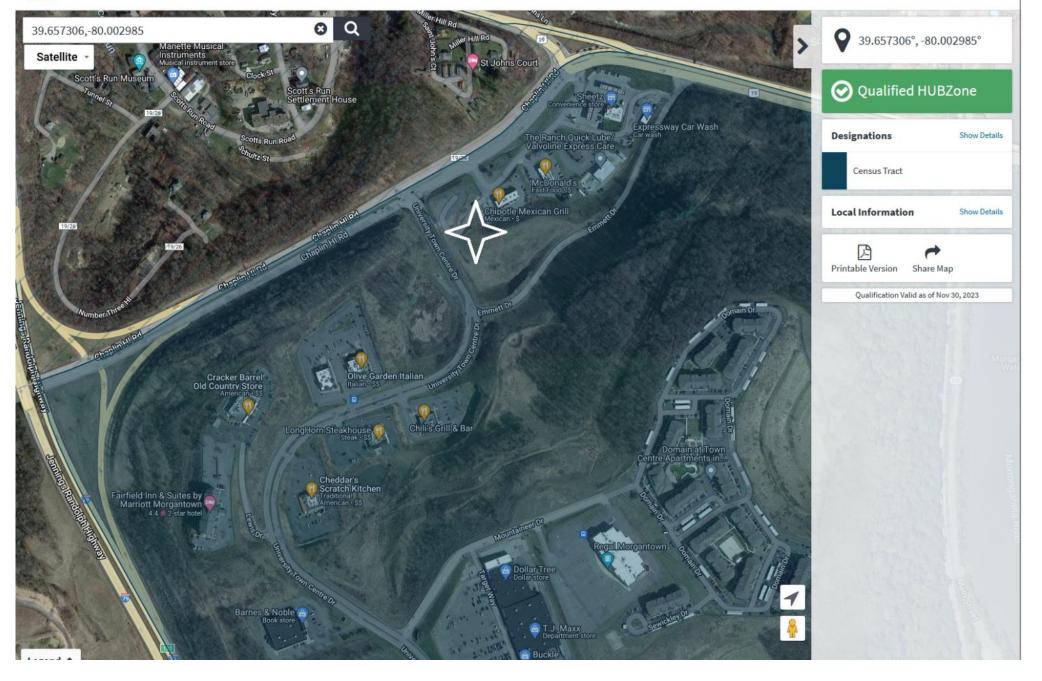

#### Chaplin Hill Rd & University Town Center Dr., Morgantown, WV

- SBA-HubZone
- WV-Tax Incentive District
- 4.55 acres  $\pm/-$  total
- Hot Commercial Area
- Out of City Limits
- No B&O Taxes
- Level Site to Sloping
- All Utilities Available

Commercial Opportunity about 1/2 mile off Exit 155 of I-79. Site borders Chaplin Rd, University Town Center Dr. & Emmett Dr. This 4.55 acre site is situated in a hot area of the community for commercial expansion. The property is mostly level & out of the city limits (no B&O taxes). There is curb cut on Chaplin Hill Rd and potential for another along Emmett Dr. All utilities are available to this highly visible growth site. Suited for a variety of businesses including retail, hotel, restaurant, dealerships, office complex, multifamily and more. Some restrictions apply. Located in SBA-HubZone & WV Tax Incentive (TIF) District. Don't miss this opportunity! Call listing agent for an appointment!