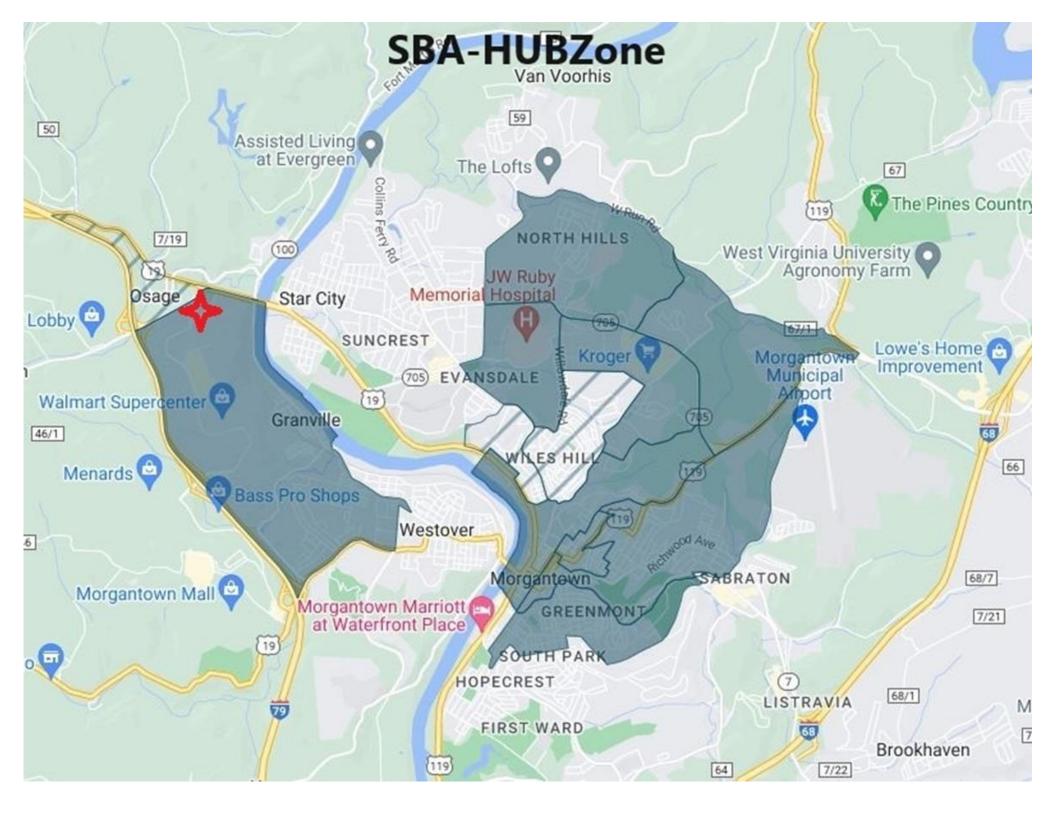

#### Chaplin Hill Rd & University Town Center Dr., Morgantown, WV

- SBA-HubZone
- WV-Tax Incentive District
- 4.55 acres  $\pm/-$  total
- Hot Commercial Area
- Out of City Limits
- No B&O Taxes
- Level Site to Sloping
- All Utilities Available

Commercial Opportunity about 1/2 mile off Exit 155 of I-79. Site borders Chaplin Rd, University Town Center Dr. & Emmett Dr. This 4.55 acre site is situated in a hot area of the community for commercial expansion. The property is mostly level & out of the city limits (no B&O taxes). There is curb cut on Chaplin Hill Rd and potential for another along Emmett Dr. All utilities are available to this highly visible growth site. Suited for a variety of businesses including retail, hotel, restaurant, dealerships, office complex, multifamily and more. Some restrictions apply. Located in SBA-HubZone & WV Tax Incentive (TIF) District. Don't miss this opportunity! Call listing agent for an appointment!