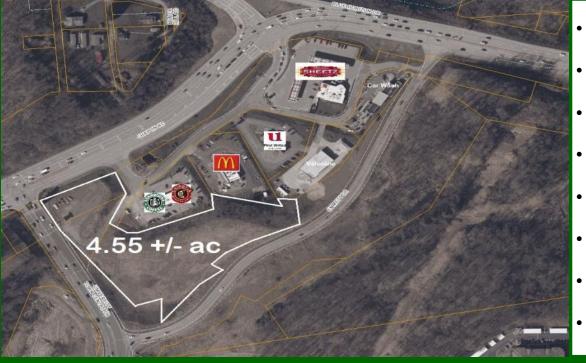

#### Chaplin Hill Rd & University Town Center Dr., Morgantown, WV

- SBA-HubZone
- WV-Tax Incentive District
- 4.55 acres  $\pm/-$  total
- Hot Commercial Area
- Out of City Limits
- No B&O Taxes
- Level Site to Sloping
- All Utilities Available

Commercial Opportunity about 1/2 mile off Exit 155 of I-79. Site borders Chaplin Rd, University Town Center Dr. & Emmett Dr. This 4.55 acre site is situated in a hot area of the community for commercial expansion. The property is mostly level & out of the city limits (no B&O taxes). There is curb cut on Chaplin Hill Rd and potential for another along Emmett Dr. All utilities are available to this highly visible growth site. Suited for a variety of businesses including retail, hotel, restaurant, dealerships, office complex, multifamily and more. Some restrictions apply. Located in SBA-HubZone & WV Tax Incentive (TIF) District. Don't miss this opportunity! Call listing agent for an appointment!