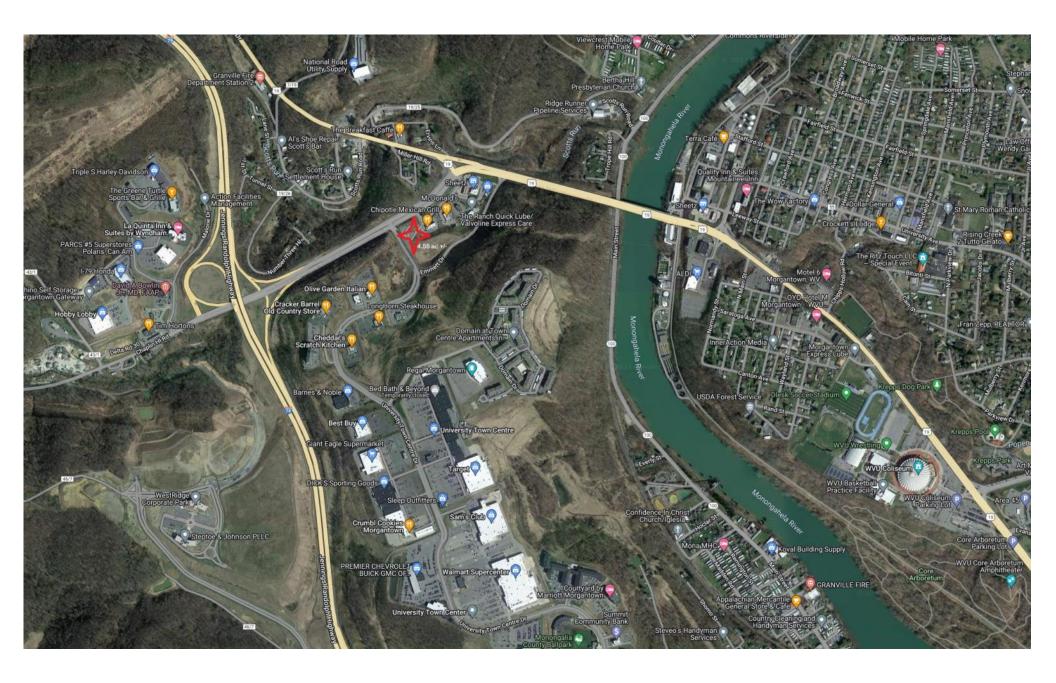

#### Chaplin Hill Rd & University Town Center Dr., Morgantown, WV

- SBA-HubZone
- WV-Tax Incentive District
- 4.55 acres  $\pm/-$  total
- Hot Commercial Area
- Out of City Limits
- No B&O Taxes
- Level Site to Sloping
- All Utilities Available

Commercial Opportunity about 1/2 mile off Exit 155 of I-79. Site borders Chaplin Rd, University Town Center Dr. & Emmett Dr. This 4.55 acre site is situated in a hot area of the community for commercial expansion. The property is mostly level & out of the city limits (no B&O taxes). There is curb cut on Chaplin Hill Rd and potential for another along Emmett Dr. All utilities are available to this highly visible growth site. Suited for a variety of businesses including retail, hotel, restaurant, dealerships, office complex, multifamily and more. Some restrictions apply. Located in SBA-HubZone & WV Tax Incentive (TIF) District. Don't miss this opportunity! Call listing agent for an appointment!