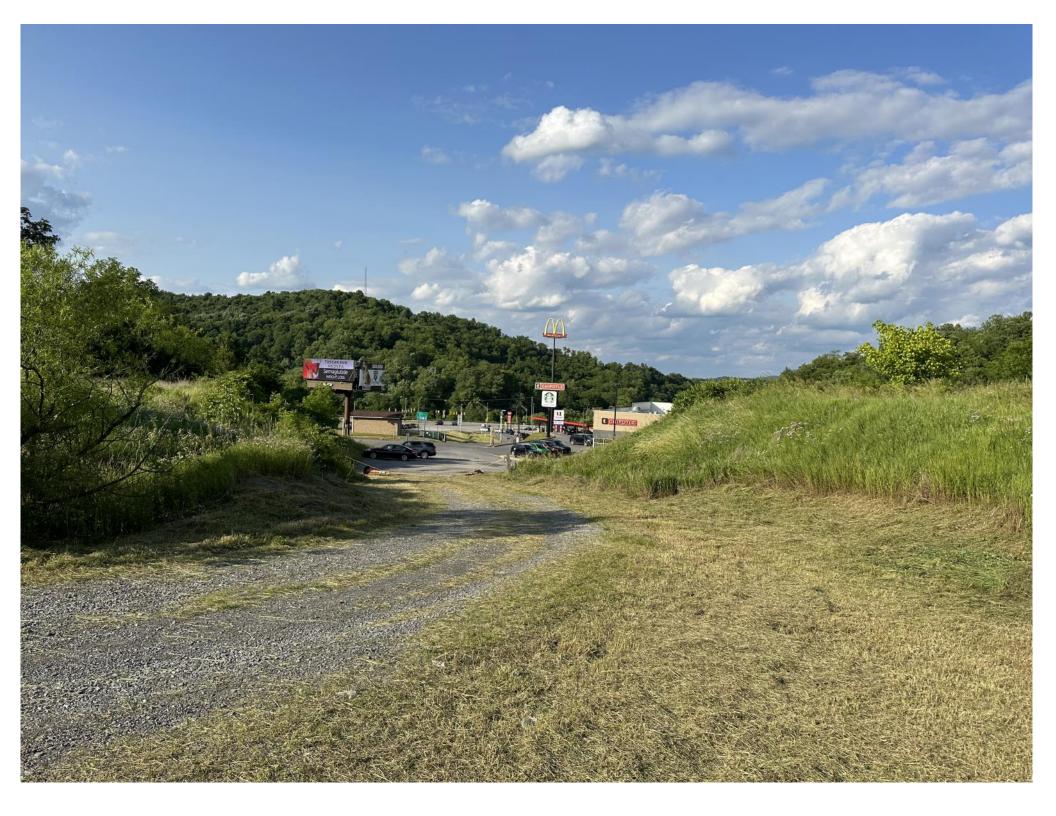

#### Chaplin Hill Rd & University Town Center Dr., Morgantown, WV

- SBA-HubZone
- WV-Tax Incentive District
- 4.55 acres  $\pm/-$  total
- Hot Commercial Area
- Out of City Limits
- No B&O Taxes
- Level Site to Sloping
- All Utilities Available

Commercial Opportunity about 1/2 mile off Exit 155 of I-79. Site borders Chaplin Rd, University Town Center Dr. & Emmett Dr. This 4.55 acre site is situated in a hot area of the community for commercial expansion. The property is mostly level & out of the city limits (no B&O taxes). There is curb cut on Chaplin Hill Rd and potential for another along Emmett Dr. All utilities are available to this highly visible growth site. Suited for a variety of businesses including retail, hotel, restaurant, dealerships, office complex, multifamily and more. Some restrictions apply. Located in SBA-HubZone & WV Tax Incentive (TIF) District. Don't miss this opportunity! Call listing agent for an appointment!