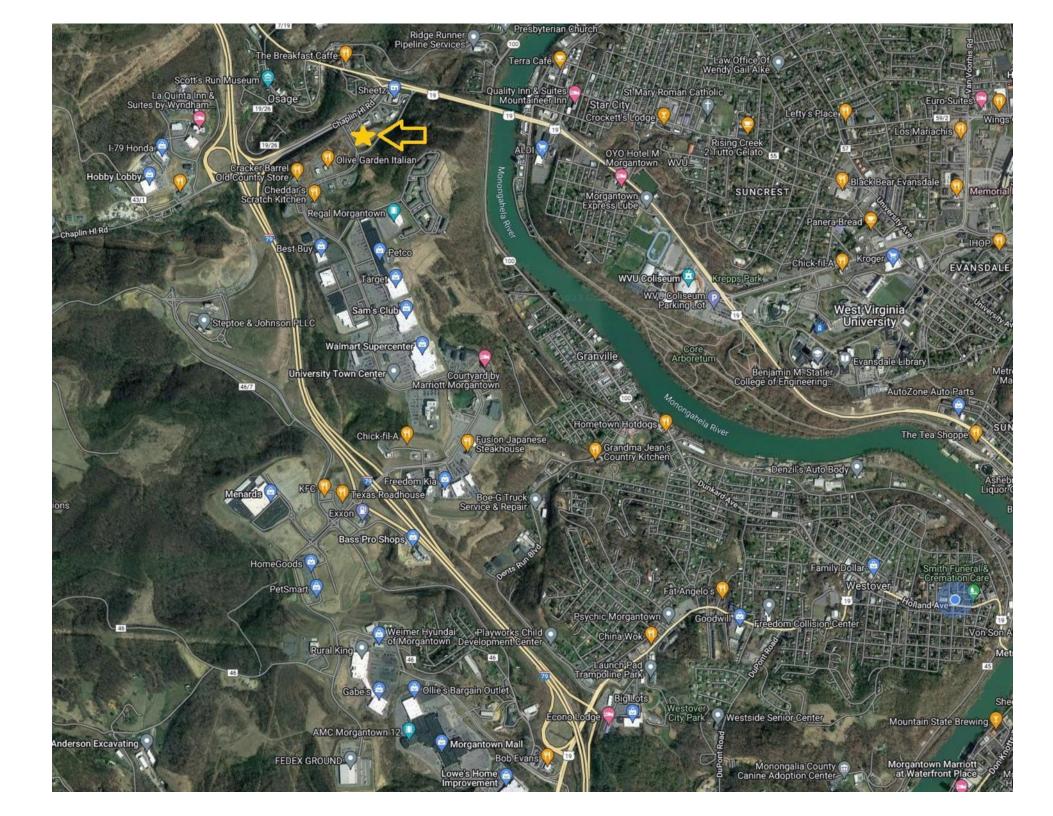

# AVAILABLE 304-594-1519 www.move2wv.com

For Sale **REDUCED \$4,995,000** 

**Near Interchange** 

4.55 acres

No Zoning Level Pad

Chaplin Hill 2015 AADT 33,960

UTC 2012 AADT 22,666

#### Chaplin Hill Rd & University Town Center Dr., Morgantown, WV

- SBA-HubZone
- WV-Tax Incentive District
- 4.55 acres  $\pm/-$  total
- Hot Commercial Area
- Out of City Limits
- No B&O Taxes
- Level Site to Sloping
- All Utilities Available

Commercial Opportunity about 1/2 mile off Exit 155 of I-79. Site borders Chaplin Rd, University Town Center Dr. & Emmett Dr. This 4.55 acre site is situated in a hot area of the community for commercial expansion. The property is mostly level & out of the city limits (no B&O taxes). There is curb cut on Chaplin Hill Rd and potential for another along Emmett Dr. All utilities are available to this highly visible growth site. Suited for a variety of businesses including retail, hotel, restaurant, dealerships, office complex, multifamily and more. Some restrictions apply. Located in SBA-HubZone & WV Tax Incentive (TIF) District. Don't miss this opportunity! Call listing agent for an appointment!

### University Town Center TIF