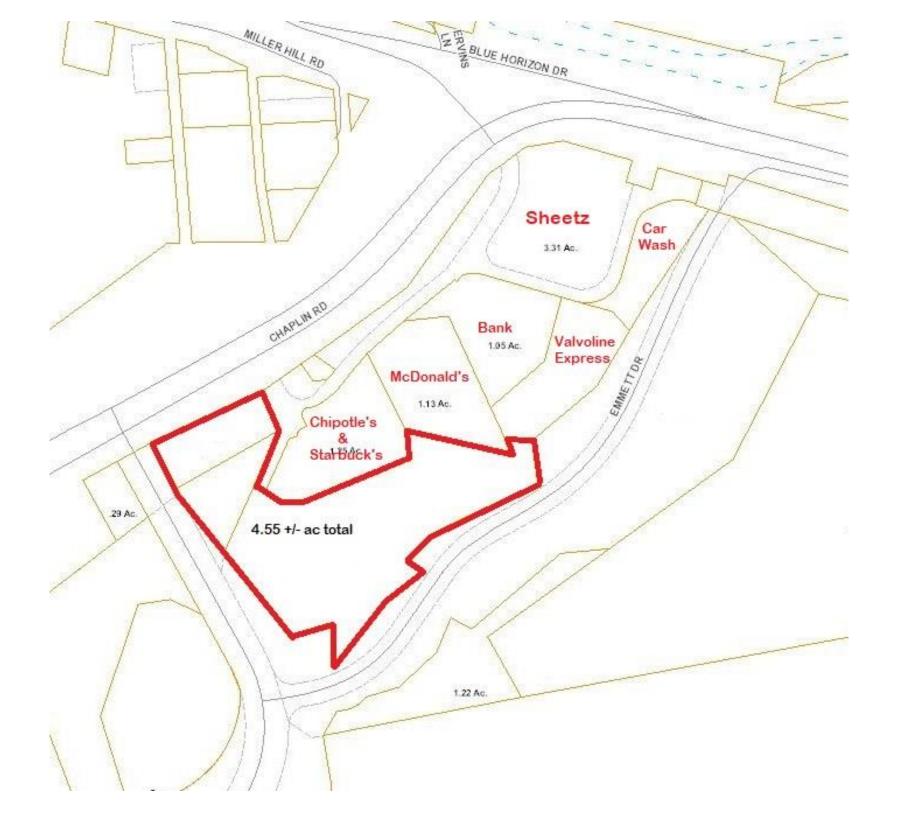

#### Chaplin Hill Rd & University Town Center Dr., Morgantown, WV

- SBA-HubZone
- WV-Tax Incentive District
- 4.55 acres  $\pm/-$  total
- Hot Commercial Area
- Out of City Limits
- No B&O Taxes
- Level Site to Sloping
- All Utilities Available

Commercial Opportunity about 1/2 mile off Exit 155 of I-79. Site borders Chaplin Rd, University Town Center Dr. & Emmett Dr. This 4.55 acre site is situated in a hot area of the community for commercial expansion. The property is mostly level & out of the city limits (no B&O taxes). There is curb cut on Chaplin Hill Rd and potential for another along Emmett Dr. All utilities are available to this highly visible growth site. Suited for a variety of businesses including retail, hotel, restaurant, dealerships, office complex, multifamily and more. Some restrictions apply. Located in SBA-HubZone & WV Tax Incentive (TIF) District. Don't miss this opportunity! Call listing agent for an appointment!