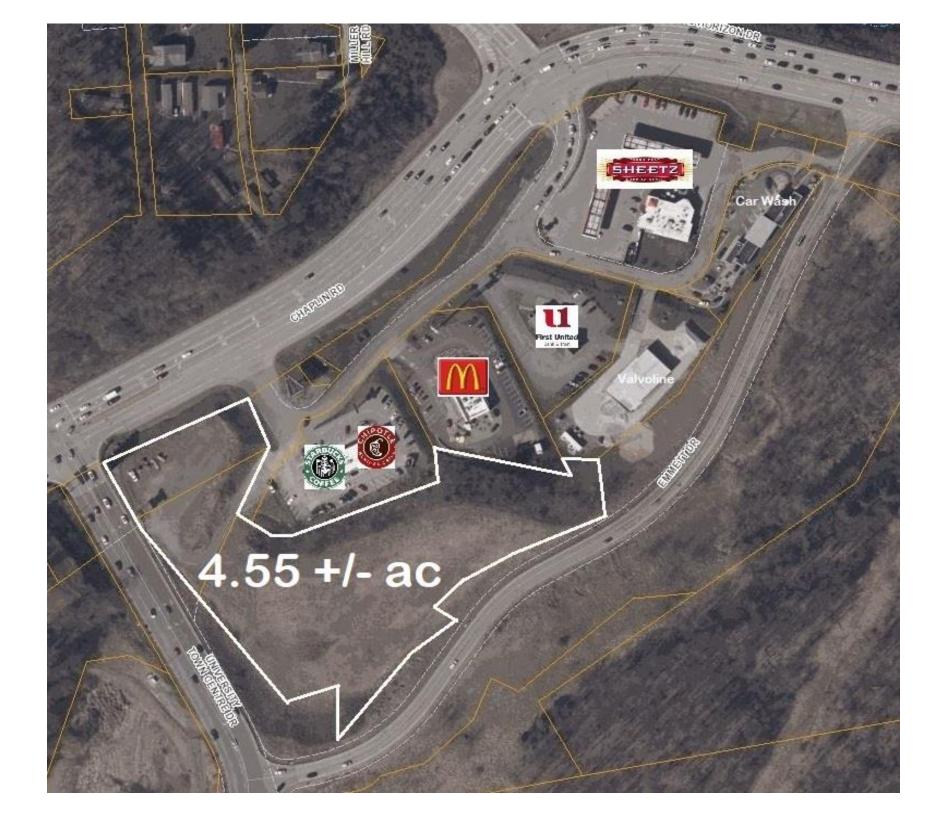

#### Chaplin Hill Rd & University Town Center Dr., Morgantown, WV

- SBA-HubZone
- WV-Tax Incentive District
- 4.55 acres  $\pm/-$  total
- Hot Commercial Area
- Out of City Limits
- No B&O Taxes
- Level Site to Sloping
- All Utilities Available

Commercial Opportunity about 1/2 mile off Exit 155 of I-79. Site borders Chaplin Rd, University Town Center Dr. & Emmett Dr. This 4.55 acre site is situated in a hot area of the community for commercial expansion. The property is mostly level & out of the city limits (no B&O taxes). There is curb cut on Chaplin Hill Rd and potential for another along Emmett Dr. All utilities are available to this highly visible growth site. Suited for a variety of businesses including retail, hotel, restaurant, dealerships, office complex, multifamily and more. Some restrictions apply. Located in SBA-HubZone & WV Tax Incentive (TIF) District. Don't miss this opportunity! Call listing agent for an appointment!