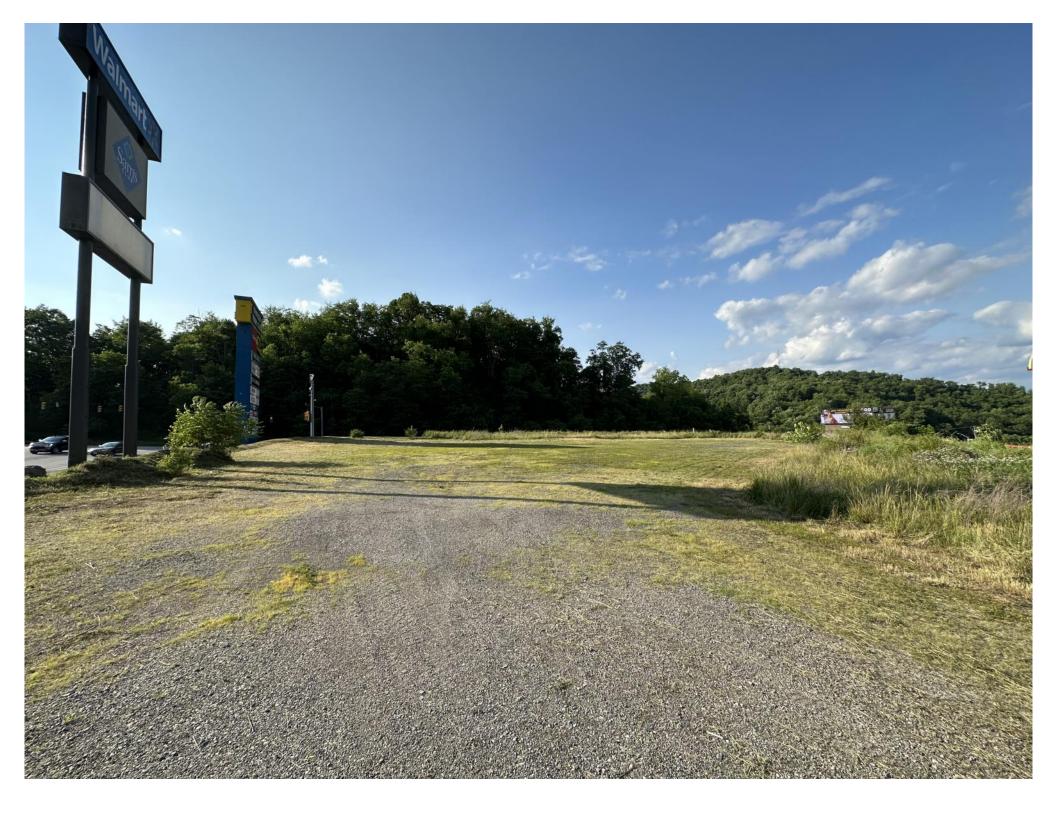

#### Chaplin Hill Rd & University Town Center Dr., Morgantown, WV

- SBA-HubZone
- WV-Tax Incentive District
- 4.55 acres  $\pm/-$  total
- Hot Commercial Area
- Out of City Limits
- No B&O Taxes
- Level Site to Sloping
- All Utilities Available

Commercial Opportunity about 1/2 mile off Exit 155 of I-79. Site borders Chaplin Rd, University Town Center Dr. & Emmett Dr. This 4.55 acre site is situated in a hot area of the community for commercial expansion. The property is mostly level & out of the city limits (no B&O taxes). There is curb cut on Chaplin Hill Rd and potential for another along Emmett Dr. All utilities are available to this highly visible growth site. Suited for a variety of businesses including retail, hotel, restaurant, dealerships, office complex, multifamily and more. Some restrictions apply. Located in SBA-HubZone & WV Tax Incentive (TIF) District. Don't miss this opportunity! Call listing agent for an appointment!