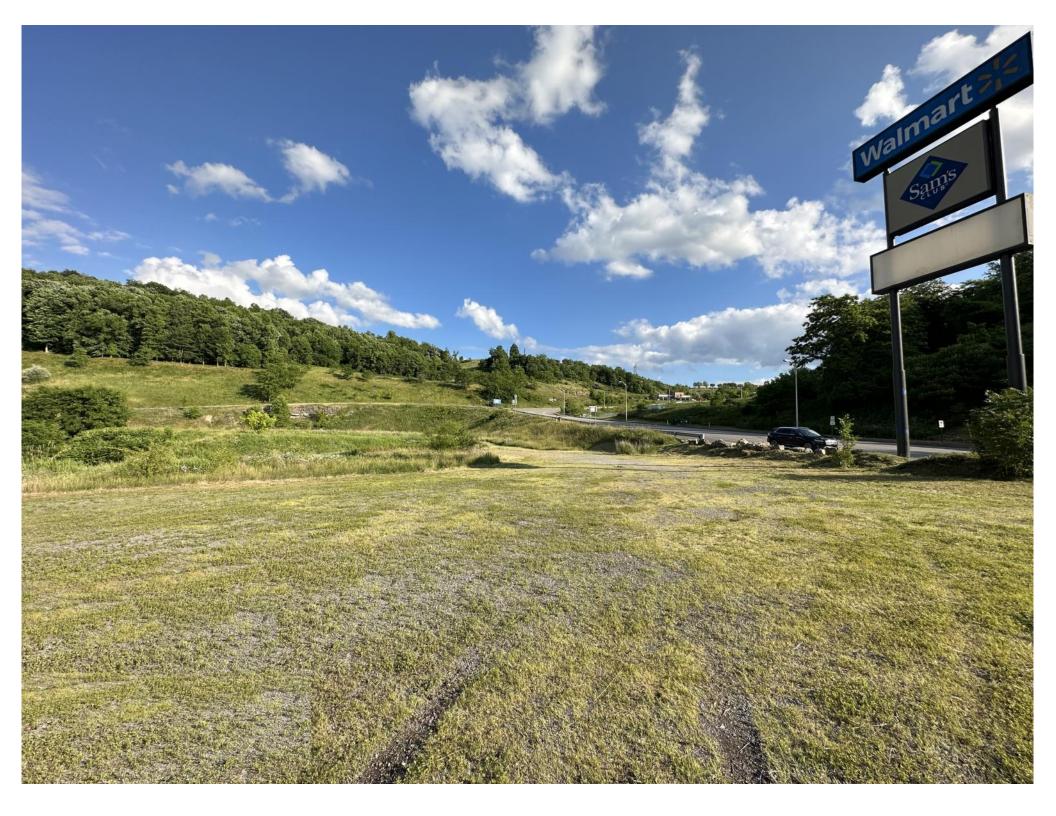

# AVAILABLE 304-594-1519 www.move2wv.com

For Sale **REDUCED \$4,995,000** 

**Near Interchange** 

4.55 acres

No Zoning Level Pad

Chaplin Hill 2015 AADT 33,960

UTC 2012 AADT 22,666

#### Chaplin Hill Rd & University Town Center Dr., Morgantown, WV

- SBA-HubZone
- WV-Tax Incentive District
- 4.55 acres  $\pm/-$  total
- Hot Commercial Area
- Out of City Limits
- No B&O Taxes
- Level Site to Sloping
- All Utilities Available

Commercial Opportunity about 1/2 mile off Exit 155 of I-79. Site borders Chaplin Rd, University Town Center Dr. & Emmett Dr. This 4.55 acre site is situated in a hot area of the community for commercial expansion. The property is mostly level & out of the city limits (no B&O taxes). There is curb cut on Chaplin Hill Rd and potential for another along Emmett Dr. All utilities are available to this highly visible growth site. Suited for a variety of businesses including retail, hotel, restaurant, dealerships, office complex, multifamily and more. Some restrictions apply. Located in SBA-HubZone & WV Tax Incentive (TIF) District. Don't miss this opportunity! Call listing agent for an appointment!