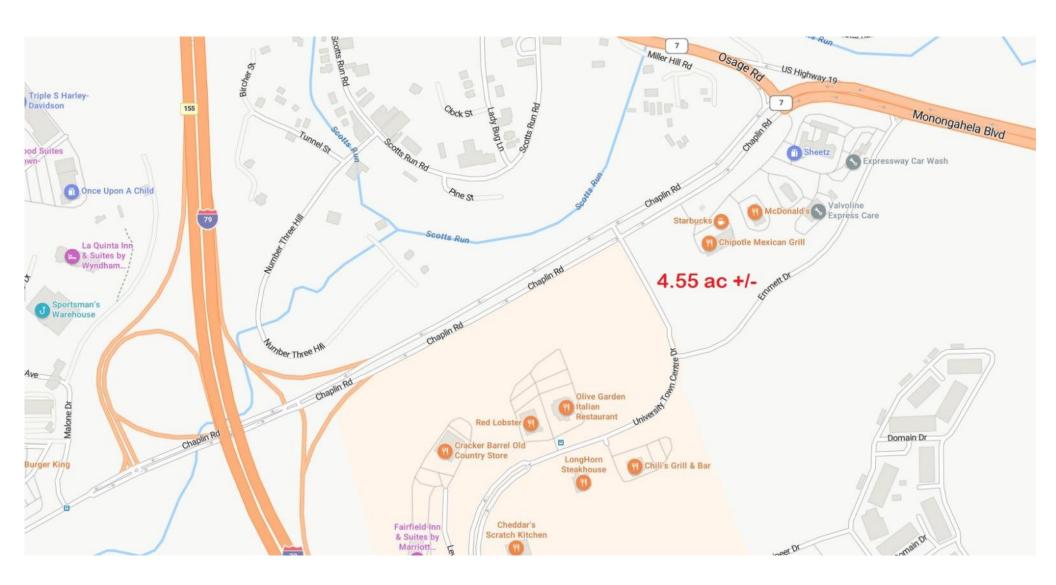

# AVAILABLE 304-594-1519 www.move2wv.com

For Sale **REDUCED \$4,995,000** 

**Near Interchange** 

4.55 acres

No Zoning Level Pad

Chaplin Hill 2015 AADT 33,960

UTC 2012 AADT 22,666

#### Chaplin Hill Rd & University Town Center Dr., Morgantown, WV

- SBA-HubZone
- WV-Tax Incentive District
- 4.55 acres  $\pm/-$  total
- Hot Commercial Area
- Out of City Limits
- No B&O Taxes
- Level Site to Sloping
- All Utilities Available

Commercial Opportunity about 1/2 mile off Exit 155 of I-79. Site borders Chaplin Rd, University Town Center Dr. & Emmett Dr. This 4.55 acre site is situated in a hot area of the community for commercial expansion. The property is mostly level & out of the city limits (no B&O taxes). There is curb cut on Chaplin Hill Rd and potential for another along Emmett Dr. All utilities are available to this highly visible growth site. Suited for a variety of businesses including retail, hotel, restaurant, dealerships, office complex, multifamily and more. Some restrictions apply. Located in SBA-HubZone & WV Tax Incentive (TIF) District. Don't miss this opportunity! Call listing agent for an appointment!