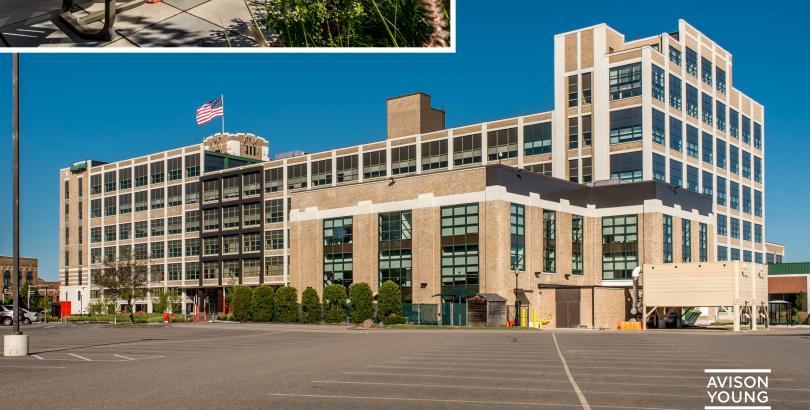

It was purchased and renovated by The Flatley Company in 1984. The building is considered a Boston landmark with its distinctive neon sign and beautiful water views. The 529 Main Street building has a beautiful new entrance, lobby, waterfront and landscaping upgrades.

The Schrafft Center complex also includes an office building at 465 Medford Street and an industrial building at 425 Medford Street. The 465 Medford Street building has recently been renovated with a brand new lobby, entrance and landscaping upgrades.