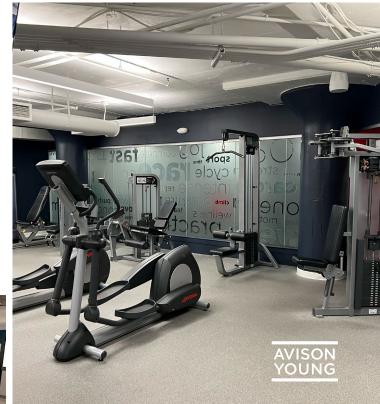

- FIT Gym
- Cafeteria hours of operation:7 am- 2 pm
- Coffee Bar hours of operation:
  7 am- 2 pm
- Bright Horizons Child Care Center

Schrafft's boasts a prime location with convenient access to a variety of shopping options, from large retail centers to boutique shops, catering to both daily necessities and specialty items. Nearby, a diverse selection of restaurants, ranging from cozy cafes to upscale dining establishments, provides a wide range of culinary experiences.