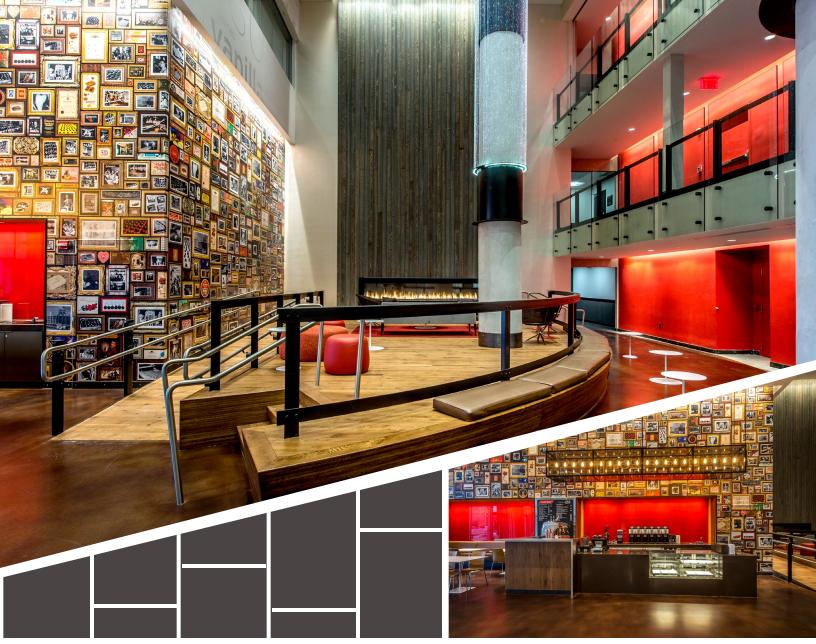

- FIT Gym
- Cafeteria hours of operation:7 am- 2 pm
- Coffee Bar hours of operation:
  7 am- 2 pm
- Bright Horizons Child Care Center

Schrafft's boasts a prime location with convenient access to a variety of shopping options, from large retail centers to boutique shops, catering to both daily necessities and specialty items. Nearby, a diverse selection of restaurants, ranging from cozy cafes to upscale dining establishments, provides a wide range of culinary experiences.