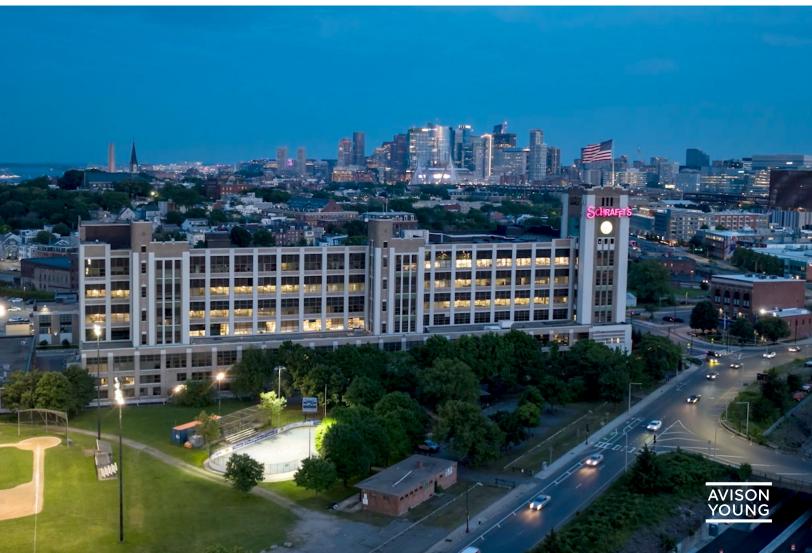

It was purchased and renovated by The Flatley Company in 1984. The building is considered a Boston landmark with its distinctive neon sign and beautiful water views. The 529 Main Street building has a beautiful new entrance, lobby, waterfront and landscaping upgrades.

The Schrafft Center complex also includes an office building at 465 Medford Street and an industrial building at 425 Medford Street. The 465 Medford Street building has recently been renovated with a brand new lobby, entrance and landscaping upgrades.