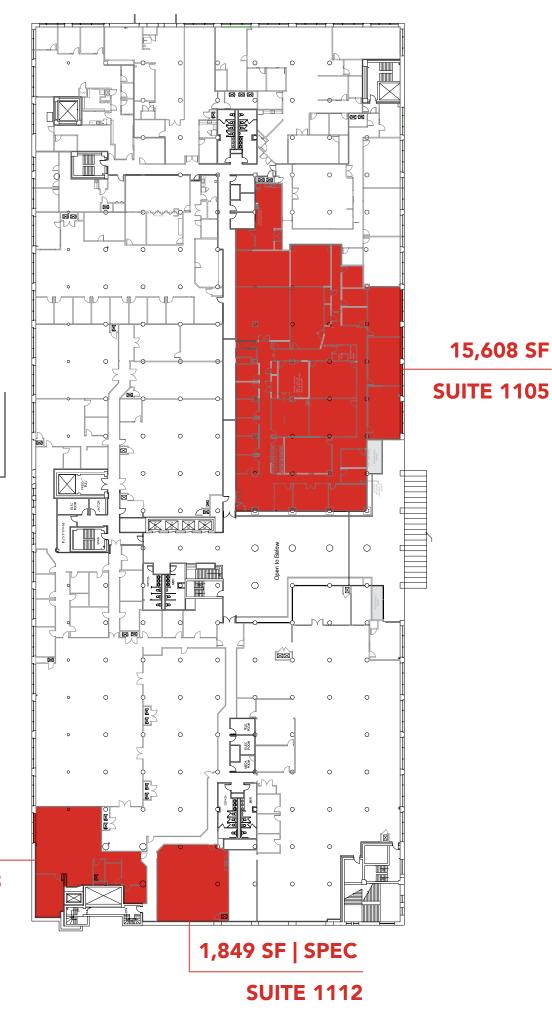

FIRST FLOOR

mezzanine

THREE SUITES AVAILABLE

2,500 SF

**SUITE 1113** 

AVISON YOUNG

THIRD FLOOR

THREE SUITES AVAILABLE