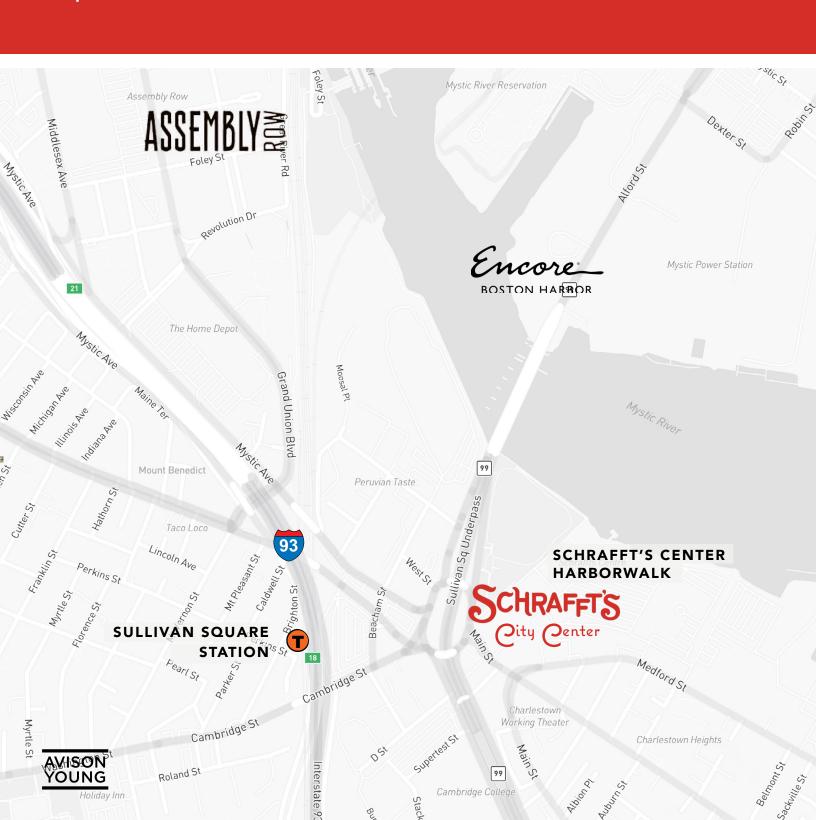

## **IOCAL**amenities

- Adjacent to the Sullivan Square MBTA Station
- Just over ¼ mile to nearest BLUEbikes station
- Easy access to I-93, downtown Boston, Kendall Square & Logan Airport
- Close proximity to the Assembly Square shopping district & Encore Boston Harbor Casino