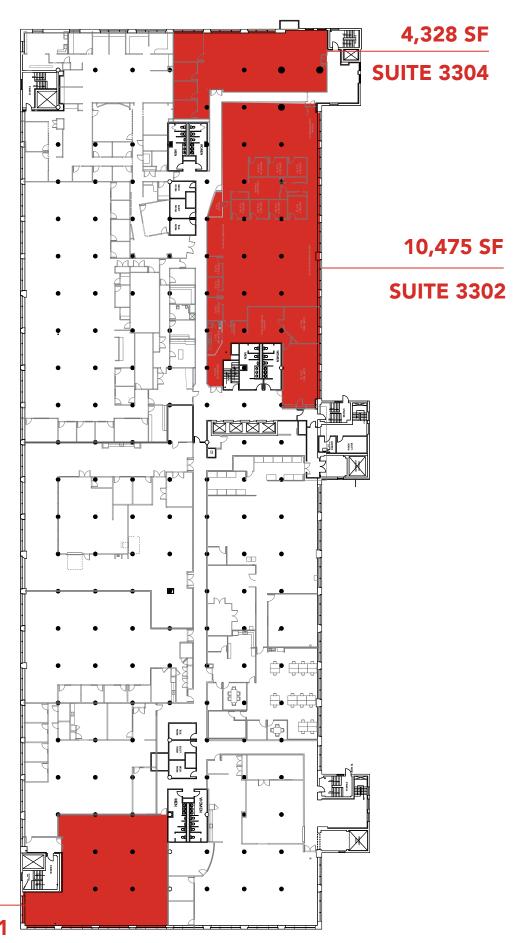

FIRST FLOOR

mezzanine

THREE SUITES AVAILABLE

2,500 SF

**SUITE 1113** 

AVISON YOUNG

THIRD FLOOR

THREE SUITES AVAILABLE

5,412 SF

**SUITE 3321** 