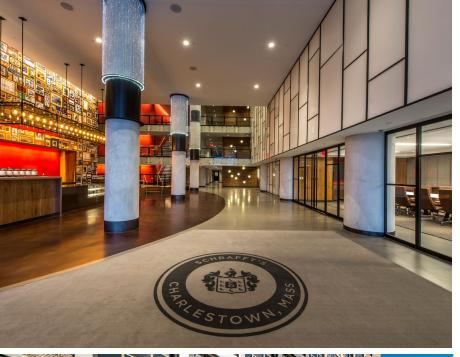

It was purchased and renovated by The Flatley Company in 1984. The building is considered a Boston landmark with its distinctive neon sign and beautiful water views. The 529 Main Street building has a beautiful new entrance, lobby, waterfront and landscaping upgrades.