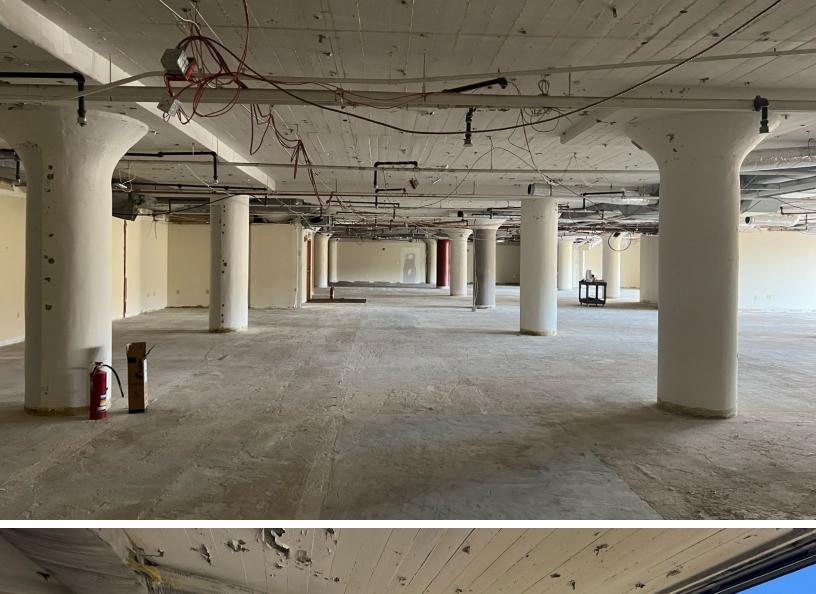

FIRST FLOOR

mezzanine

THREE SUITES AVAILABLE

2,500 SF

**SUITE 1113** 

AVISON YOUNG

THIRD FLOOR

THREE SUITES AVAILABLE