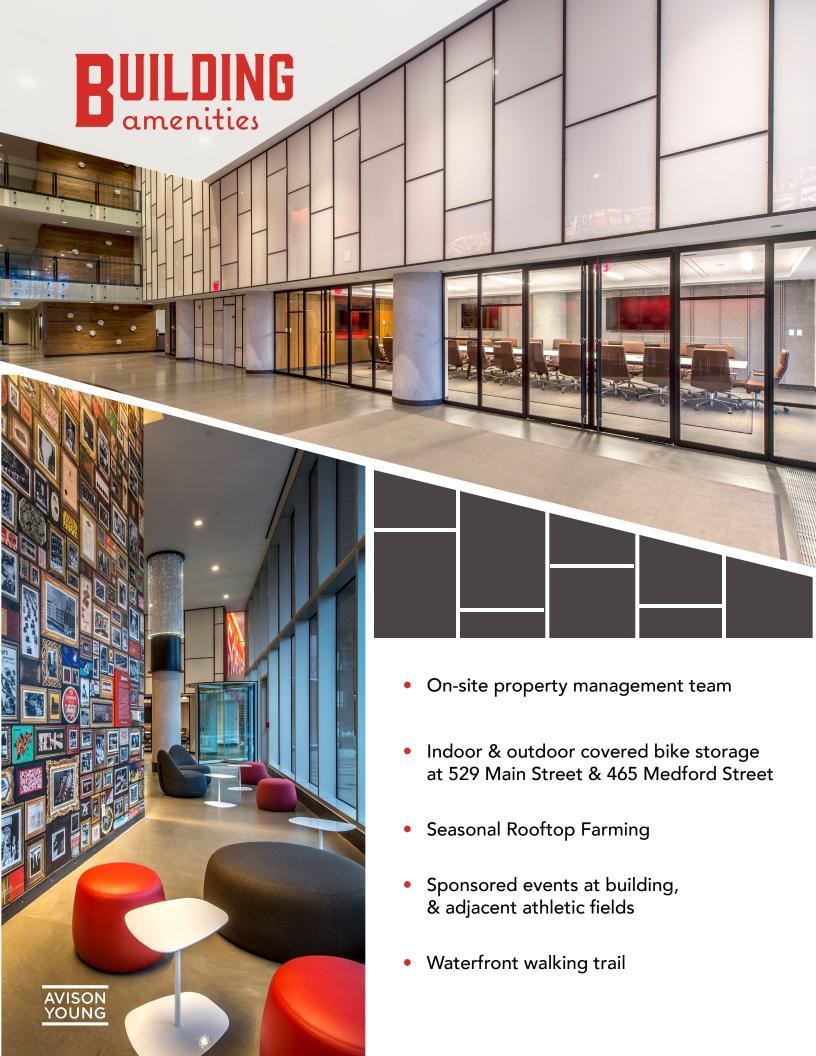

- FIT Gym
- Cafeteria hours of operation:7 am- 2 pm
- Coffee Bar hours of operation:
  7 am- 2 pm
- Bright Horizons Child Care Center

Schrafft's boasts a prime location with convenient access to a variety of shopping options, from large retail centers to boutique shops, catering to both daily necessities and specialty items. Nearby, a diverse selection of restaurants, ranging from cozy cafes to upscale dining establishments, provides a wide range of culinary experiences.