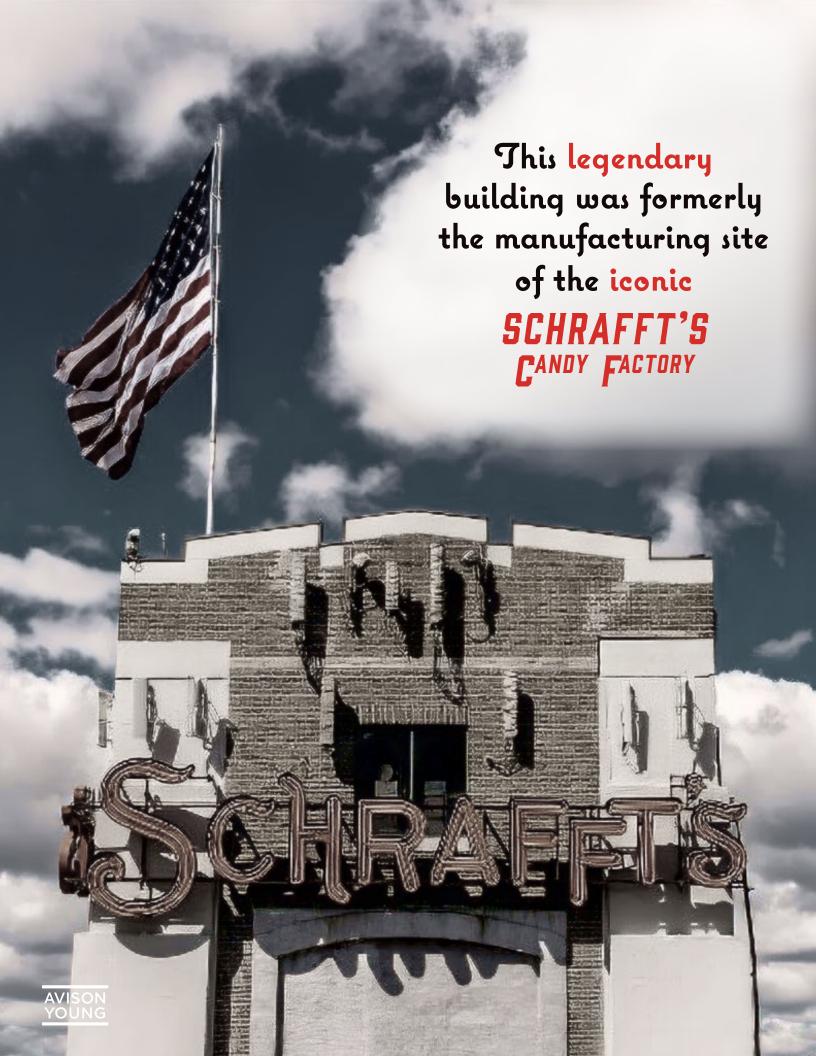

It was purchased and renovated by The Flatley Company in 1984. The building is considered a Boston landmark with its distinctive neon sign and beautiful water views. The 529 Main Street building has a beautiful new entrance, lobby, waterfront and landscaping upgrades.