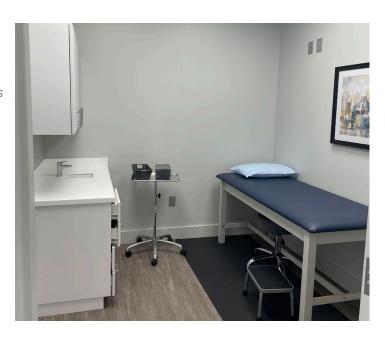

## Space Details

- + New medical office build-out on the Baptist-DeSoto Campus
- + Sublease through December 2029
- + Rent: \$19.00/SF NNN
- + Suite Features Include:
  - 4 Exam room with plumbing
  - Lab
  - Reception area and waiting room
  - Staff lounge with breakroom
  - Private office
  - 2 private restrooms