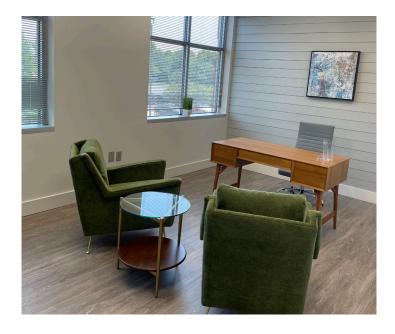

## Space Details

- + New medical office build-out on the Baptist-DeSoto Campus
- + Sublease through December 2029
- + Rent: \$19.00/SF NNN
- + Suite Features Include:
  - 4 Exam room with plumbing
  - Lab
  - Reception area and waiting room
  - Staff lounge with breakroom
  - Private office
  - 2 private restrooms