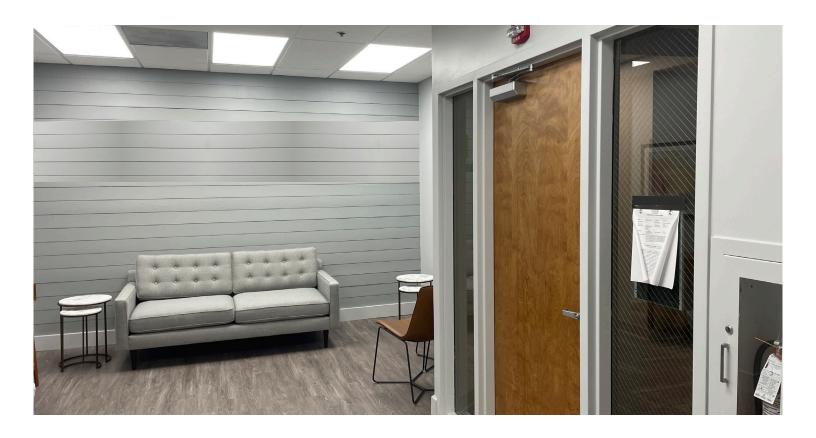

## Space Details

- + New medical office build-out on the Baptist-DeSoto Campus
- + Sublease through December 2029
- + Rent: \$19.00/SF NNN
- + Suite Features Include:
  - 4 Exam room with plumbing
  - Lab
  - Reception area and waiting room
  - Staff lounge with breakroom
  - Private office
  - 2 private restrooms