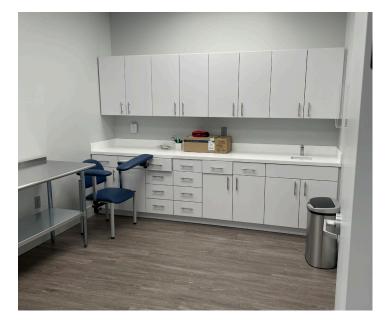

## Space Details

- + New medical office build-out on the Baptist-DeSoto Campus
- + Sublease through December 2029
- + Rent: \$19.00/SF NNN
- + Suite Features Include:
  - 4 Exam room with plumbing
  - Lab
  - Reception area and waiting room
  - Staff lounge with breakroom
  - Private office
  - 2 private restrooms