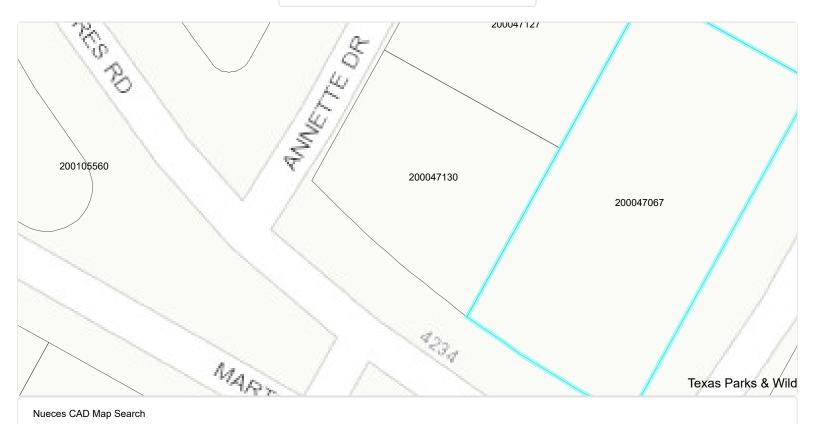

Property Identification #: 200047067

Geo ID: 8953-0000-0030

4226 LAGUNA SHORES RD CORPUS Situs

Address: CHRISTI, TX 78418

Property Real

Type:

Code:

State F1

Property Information: 2022

Legal

TYLER S/D .325 AC TR C

Description: Abstract:

S8953 Neighborhood: TYLER S/D

Appraised

N/A

Value:

C03, CAD, FV, GNU, JRC, RFM, Jurisdictions:

SJ, HOSP

Owner Identification #: 531823

B L REAL ESTATE HOLDING CO LP Name:

Exemptions:

**BLUFF'S LANDING MARINA &** DBA:

LODGE

This product is for informational purposes only and may not have been prepared for or be suitable for legal, engineering, or surveying purposes. It does not represent an on-the-ground survey and