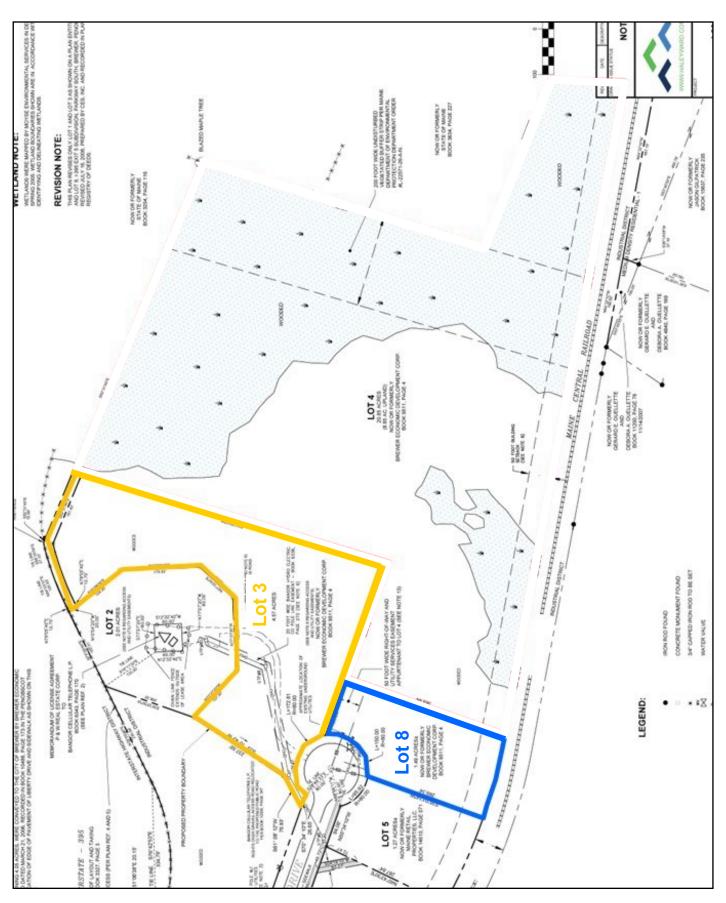

**ADDRESS**: Liberty Drive

Brewer, Maine

**OWNER:** Brewer Economic Development Corp.

**SIZE:** Lot 3 - 4.57 +/- acres

Lot 8 - 1.49 +/- acres **Total** 6.06 +/- acres

**UTILITIES**: Available

**STORMWATER** 

**DRAINAGE**: Plan in place

**NEIGHBORING** Bomarc Self Storage, Architechtural Doors & Windows

BUSINESSES:

ASSESSOR'S Map 13, Lots 47, 50

REFERENCE:

**ZONING**: Industrial

**PRICE**: Lot 3 - \$ 265,000

Lot 8 - \$ 75,000