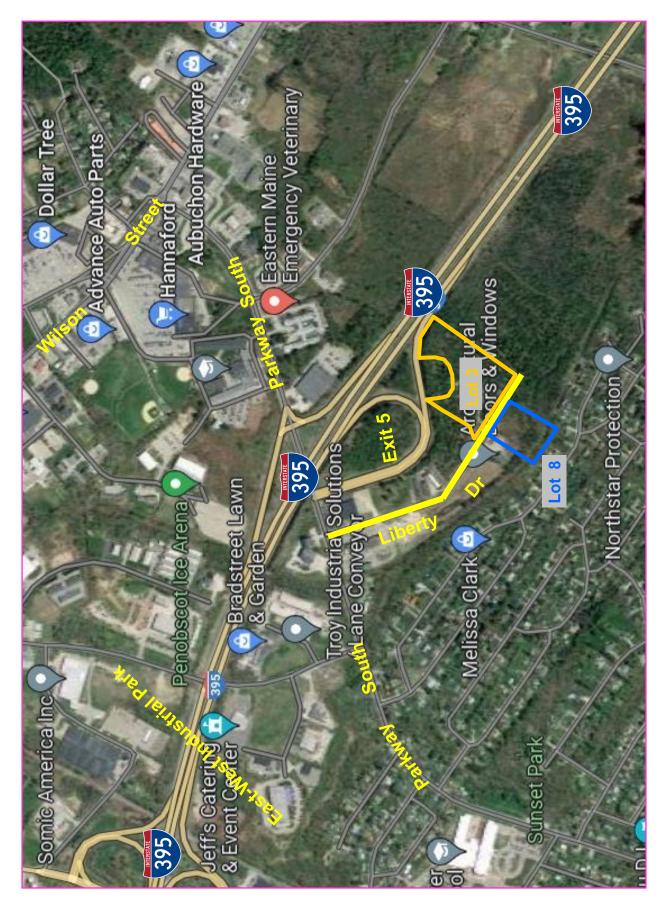

### **Prime Industrial Land:**

- Located in industrial/commercial area off Parkway South
- Adjacent to the on/off ramp of I-395 (Exit 5)
- > Potential for visibility from I-395
- > Excellent access to points north, south, east & west

# **Liberty Drive Lots Available**

Lines depict approximate lot boundaries