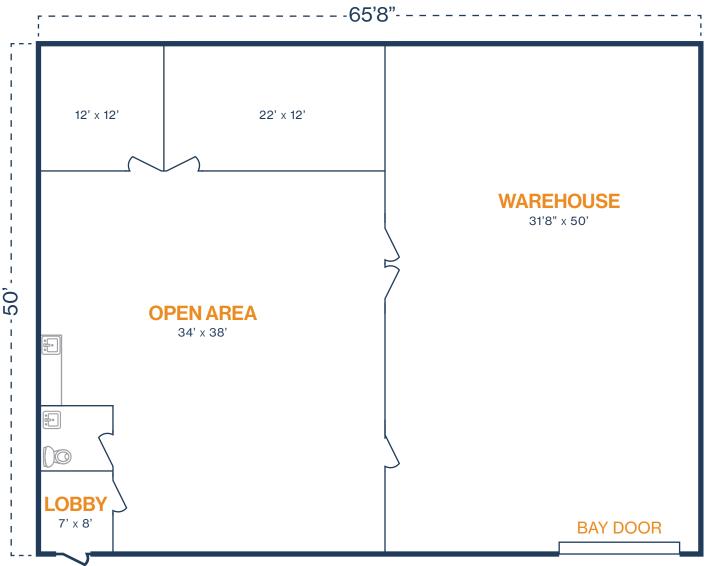

22955 Tomball Parkway, Suite 17 & 19 Tomball, TX 77377

## FLOOR PLAN — AVAILABLE IMMEDIATELY

- » 5,250 SF Total Available
- » (2) 12' x 14' Grade Level Doors

- » 1,350 SF Office
- » 3,900 SF Warehouse

**RYAN YOUNG** 

281.584.3320 RYAN.YOUNG@FORT-COMPANIES.COM