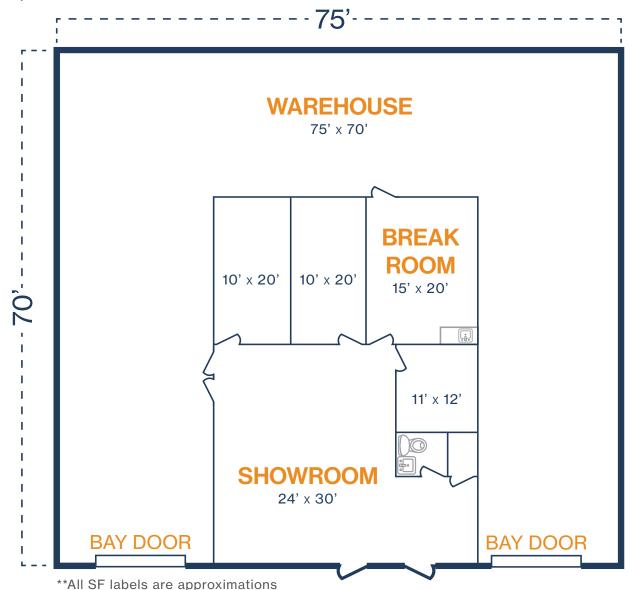

#### FLOOR PLAN — AVAILABLE IMMEDIATELY

- » 3,284 SF Total Available
- » (1) 12' x 14' Grade Level Door

- » 1,700 SF Office
- » 1,584 SF Warehouse

\*\*All SF labels are approximations