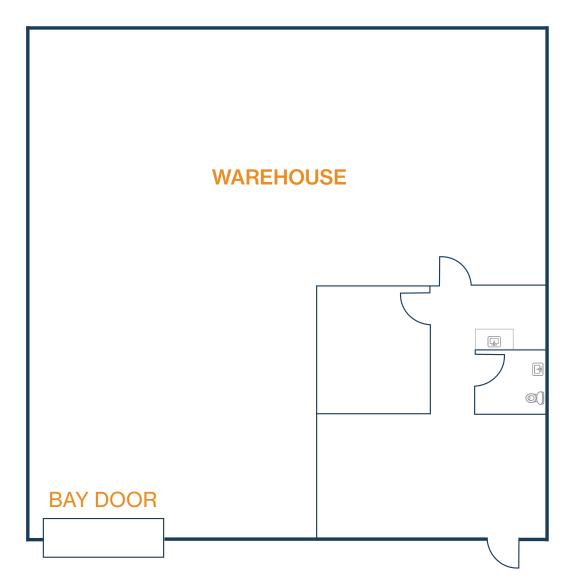

22955 Tomball Parkway, Suite 31 Tomball, TX 77377

## FLOOR PLAN — AVAILABLE IMMEDIATELY

- » 2,533 SF Total Available
  - » 506 SF Office
  - » 2,027 SF Warehouse
- » (1) Grade Level Door