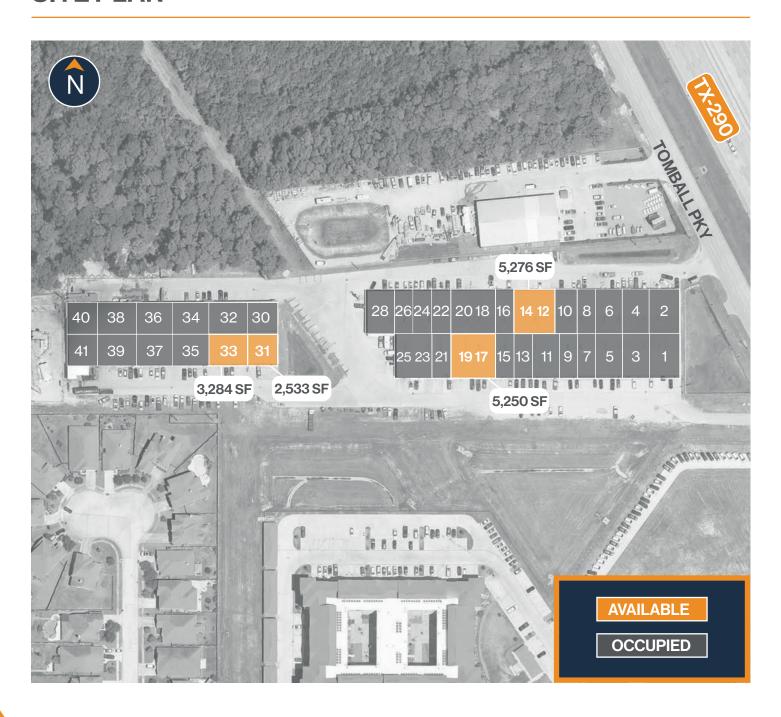

22955 TOMBALL PARKWAY, TOMBALL, TX 77377





NORTHWEST HOUSTON SUBMARKET



GREAT ACCESS TO TOM-BALL PARKWAY/TX-249



18' - 23' CLEAR HEIGHT



TENANT-CONTROLLED HVAC



12' X 14' GRADE-LEVEL LOADING



18-WHEELER ACCESSIBLE



2,181 SF – 5,276 SF SUITES AVAILABLE





#### **RYAN YOUNG**

281.584.3320

# THOMAS PFEIFER

THOMAS.PFEIFER@FORT-COMPANIES.COM

281.504.7460

281.504.7460



RYAN.YOUNG@FORT-COMPANIES.COM

This information is deemed reliable, however, Fort makes no guarantee, warranties, or representations as to the completeness or accuracy thereof.



22955 Tomball Parkway Tomball, TX 77377

## **SITE PLAN**



## **RYAN YOUNG**



22955 Tomball Parkway, Suite 12 & 14 Tomball, TX 77377

#### FLOOR PLAN — AVAILABLE IMMEDIATELY

- » 5,276 SF Total Available
- » (2) 12' x 14' Grade Level Doors

- » 1,750 SF Office
- » 3,526 SF Warehouse



**RYAN YOUNG** 

281.584.3320 RYAN.YOUNG@FORT-COMPANIES.COM

#### THOMAS PFEIFER

281.504.7460
THOMAS.PFEIFER@FORT-COMPANIES.COM

This information is deemed reliable, however, Fort makes no guarantee, warranties, or representations as to the completeness or accuracy thereof.



22955 Tomball Parkway, Suite 17 & 19 Tomball, TX 77377

## FLOOR PLAN — AVAILABLE IMMEDIATELY

- » 5,250 SF Total Available
- » (2) 12' x 14' Grade Level Doors

- » 1,350 SF Office
- » 3,900 SF Warehouse



**RYAN YOUNG** 

281.584.3320 RYAN.YOUNG@FORT-COMPANIES.COM

#### **THOMAS PFEIFER