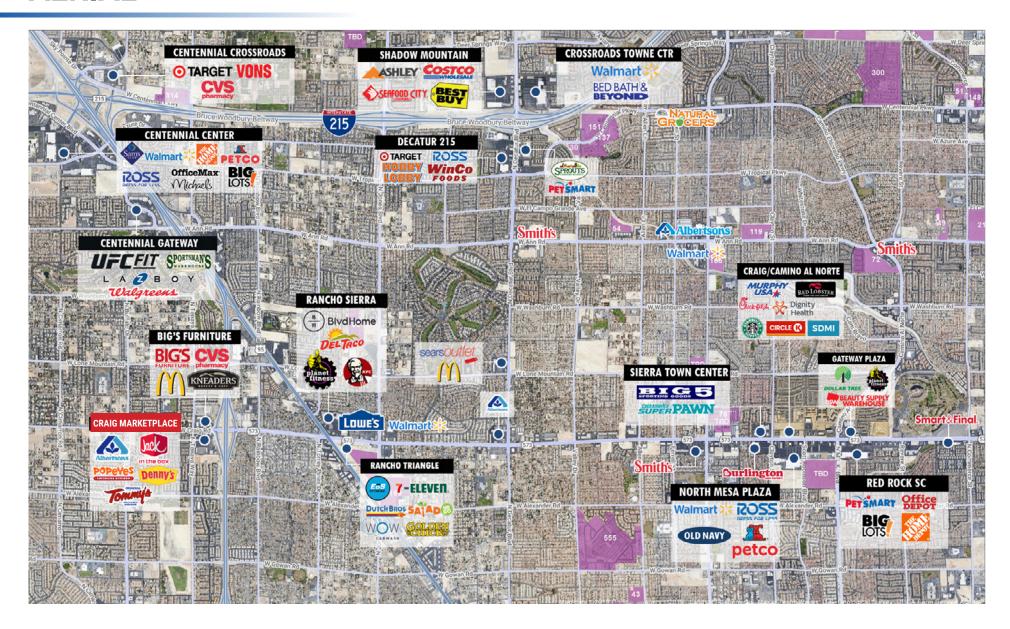

# TRADE AREA **AERIAL**

# **CRAIG MARKETPLACE**

±3,500 SF AVAILABLE

7077 - 7181 W Craig Rd Las Vegas, NV 89129

# Craig Marketplace is a neighborhood shopping center anchored by Albertsons

**7077 - 7181 W CRAIG RD** LAS VEGAS, NV 89129

# ±3,500 SF AVAILABLE

- Craig Marketplace consists of a diverse mix of national tenants including Starbucks, Denny's, Subway, Jack-inthe-Box, Popeye's Chicken
- Surrounding area has mature residential homes and is the only shopping center along the west side of Craig Rd
- The shopping center attracts an annual foot traffic totaling 351K