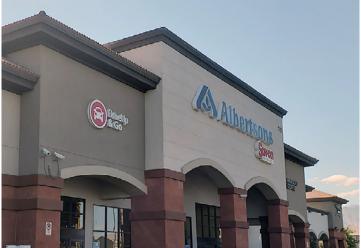

# Craig Marketplace is a neighborhood shopping center anchored by Albertsons

**7077 - 7181 W CRAIG RD** LAS VEGAS, NV 89129

# ±3,500 SF AVAILABLE

- Craig Marketplace consists of a diverse mix of national tenants including Starbucks, Denny's, Subway, Jack-inthe-Box, Popeye's Chicken
- Surrounding area has mature residential homes and is the only shopping center along the west side of Craig Rd
- The shopping center attracts an annual foot traffic totaling 351K