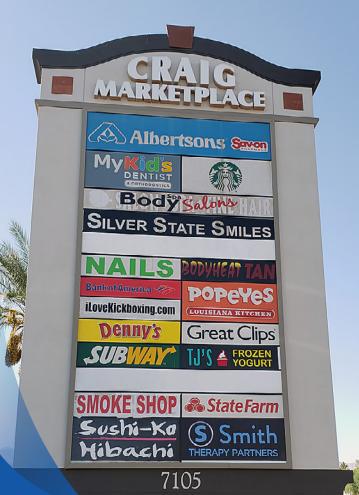

# Craig Marketplace is a neighborhood shopping center anchored by Albertsons

**7077 - 7181 W CRAIG RD** LAS VEGAS, NV 89129

# ±3,500 SF AVAILABLE

- Craig Marketplace consists of a diverse mix of national tenants including Starbucks, Denny's, Subway, Jack-inthe-Box, Popeye's Chicken
- Surrounding area has mature residential homes and is the only shopping center along the west side of Craig Rd
- The shopping center attracts an annual foot traffic totaling 351K