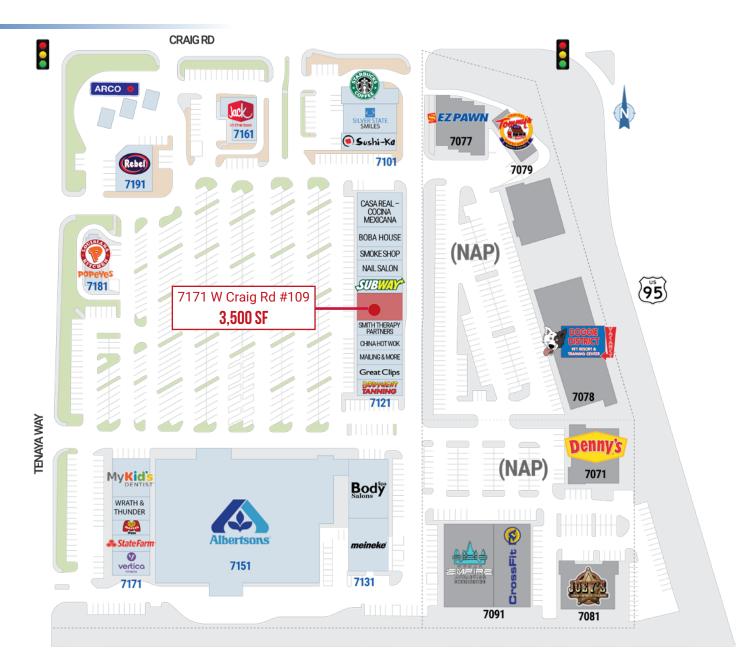

# **CRAIG MARKETPLACE**

±3,500 SF AVAILABLE

7077 - 7181 W Craig Rd Las Vegas, NV 89129

# ±3,500 SF AVAILABLE

- Craig Marketplace consists of a diverse mix of national tenants including Starbucks, Denny's, Subway, Jack-inthe-Box, Popeye's Chicken
- Surrounding area has mature residential homes and is the only shopping center along the west side of Craig Rd
- The shopping center attracts an annual foot traffic totaling 351K

# TRADE AREA **AERIAL**