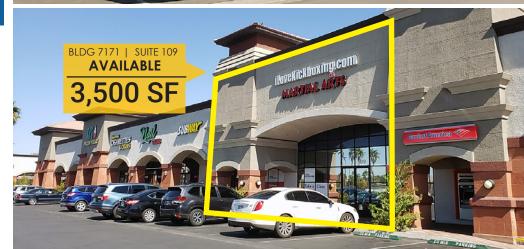

# **CRAIG MARKETPLACE**

±3,500 SF AVAILABLE

7077 - 7181 W Craig Rd Las Vegas, NV 89129

# ±3,500 SF AVAILABLE

- Craig Marketplace consists of a diverse mix of national tenants including Starbucks, Denny's, Subway, Jack-inthe-Box, Popeye's Chicken
- Surrounding area has mature residential homes and is the only shopping center along the west side of Craig Rd
- The shopping center attracts an annual foot traffic totaling 351K