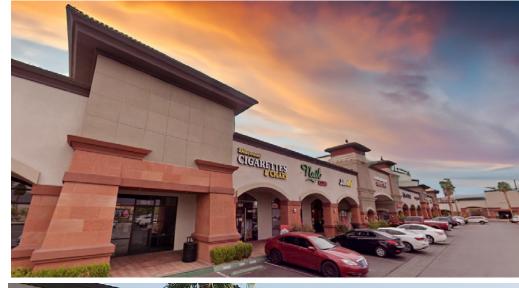

# Craig Marketplace is a neighborhood shopping center anchored by Albertsons

**7077 - 7181 W CRAIG RD** LAS VEGAS, NV 89129

# ±3,500 SF AVAILABLE

- Craig Marketplace consists of a diverse mix of national tenants including Starbucks, Denny's, Subway, Jack-inthe-Box, Popeye's Chicken
- Surrounding area has mature residential homes and is the only shopping center along the west side of Craig Rd
- The shopping center attracts an annual foot traffic totaling 351K