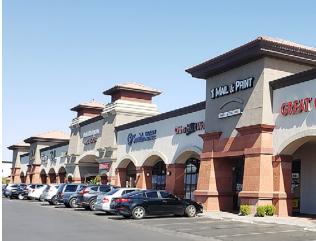

# Craig Marketplace is a neighborhood shopping center anchored by Albertsons

**7077 - 7181 W CRAIG RD** LAS VEGAS, NV 89129

# ±3,500 SF AVAILABLE

- Craig Marketplace consists of a diverse mix of national tenants including Starbucks, Denny's, Subway, Jack-inthe-Box, Popeye's Chicken
- Surrounding area has mature residential homes and is the only shopping center along the west side of Craig Rd
- The shopping center attracts an annual foot traffic totaling 351K