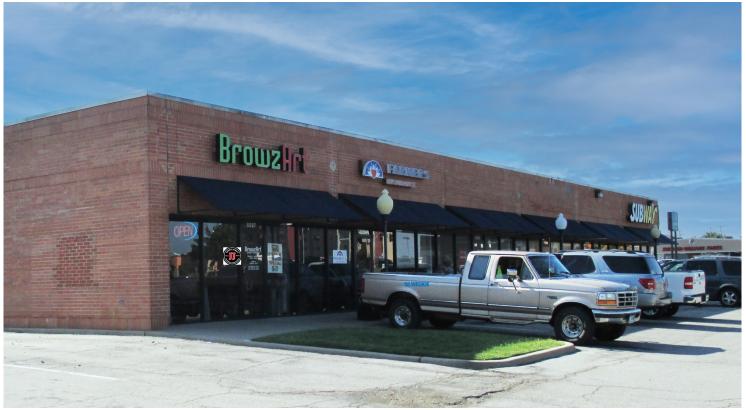

Anchor Tenants: Life Church, Hideaway Pizza, Weokie Credit Union

Co-Tenants: Bike One, Subway, Donna's Hallmark, Elements Massage, Farmers Insurance, Cox Business Services, Browz Art, Economy Hearing, Crazy Beautiful, Triple Threat Men's Grooming, Spectrum Paint, Dove Charter School and Pizza Hut

## **TENANTS**

| Suite # | Tenant                          |
|---------|---------------------------------|
| 5503    | Bike One                        |
| 5509    | Bike One                        |
| 5519    | Elements Therapeutic<br>Massage |
| 5527    | Spectrum Paint                  |
| 5531    | Dove Charter Public<br>School   |
| 5539    | Donna's Hallmark                |
| 5547    | Economy Hearing                 |
| 5565A   | Pizza Hut                       |
| 5565B   | Cox Communications              |
| 5573    | Triple Threat Men's<br>Gromming |
| 5575    | Mike Dennis Insurance           |
| 5577    | Subway                          |
| 5581    | Crazy Beautiful Salon           |
| 5583    | Browz Art                       |
|         |                                 |