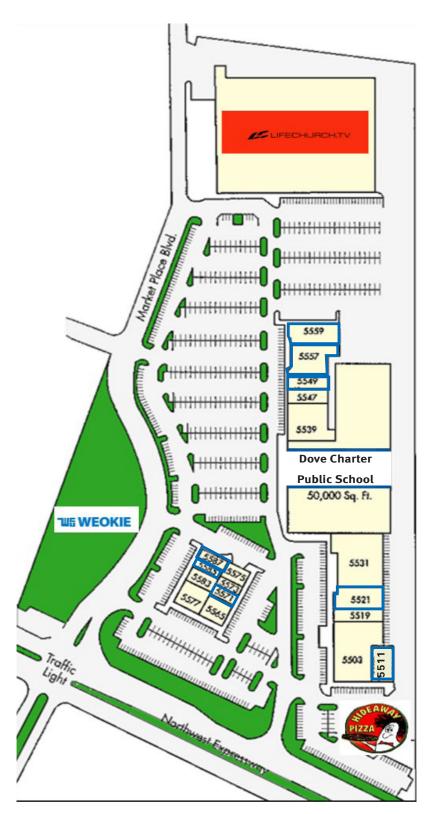

Anchor Tenants: Life Church, Hideaway Pizza, Weokie Credit Union

Co-Tenants: Bike One, Subway, Donna's Hallmark, Elements Massage, Farmers Insurance, Cox Business Services, Browz Art, Economy Hearing, Crazy Beautiful, Triple Threat Men's Grooming, Spectrum Paint, Dove Charter School and Pizza Hut

# **AVAILABLE SPACES**

| Suite #                        | Square Feet |
|--------------------------------|-------------|
| 5511                           | 1,391       |
| 5521                           | 3,439       |
| 5549                           | 2,333       |
| 5557                           | 5,132       |
| 5559                           | 2,740       |
| 5571                           | 981         |
| 5585                           | 750         |
| 5587                           | 911         |
| 5585 & 5587<br>can be combined | 1,661       |

## **TENANTS**

| Suite # | Tenant                          |
|---------|---------------------------------|
| 5503    | Bike One                        |
| 5509    | Bike One                        |
| 5519    | Elements Therapeutic<br>Massage |
| 5527    | Spectrum Paint                  |
| 5531    | Dove Charter Public<br>School   |
| 5539    | Donna's Hallmark                |
| 5547    | Economy Hearing                 |
| 5565A   | Pizza Hut                       |
| 5565B   | Cox Communications              |
| 5573    | Triple Threat Men's<br>Gromming |
| 5575    | Mike Dennis Insurance           |
| 5577    | Subway                          |
| 5581    | Crazy Beautiful Salon           |
| 5583    | Browz Art                       |
|         |                                 |