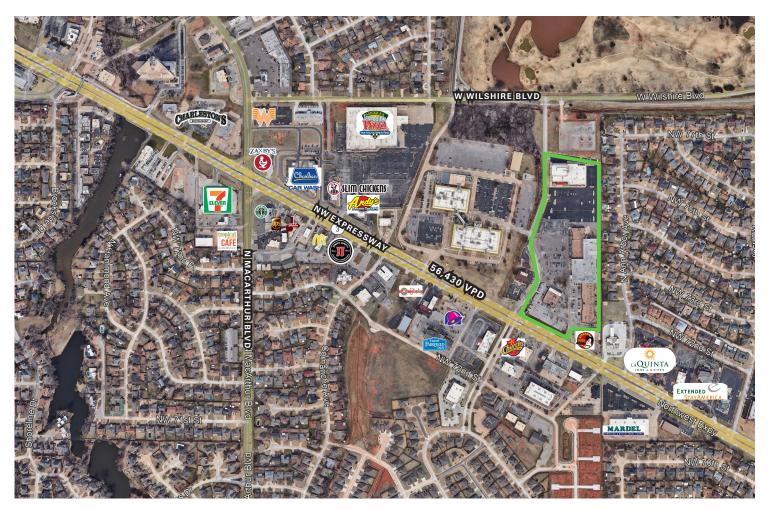

#### **PROPERTY OVERVIEW**

Market Place Shoping Center fronts on Northwest Expressway, which is one of OKC metro's major retail corridors with approximately 56,430 vehicles per day. There is a controlled and lighted intersection at the entrance on Northwest Expressway for easy access.

Anchor Tenants: Life Church, Hideaway Pizza, Weokie Credit Union

Co-Tenants: Bike One, Subway, Donna's Hallmark, Elements Massage, Farmers Insurance, Cox Business Services, Browz Art, Economy Hearing, Crazy Beautiful, Triple Threat Men's Grooming, Spectrum Paint, Dove Charter School and Pizza Hut