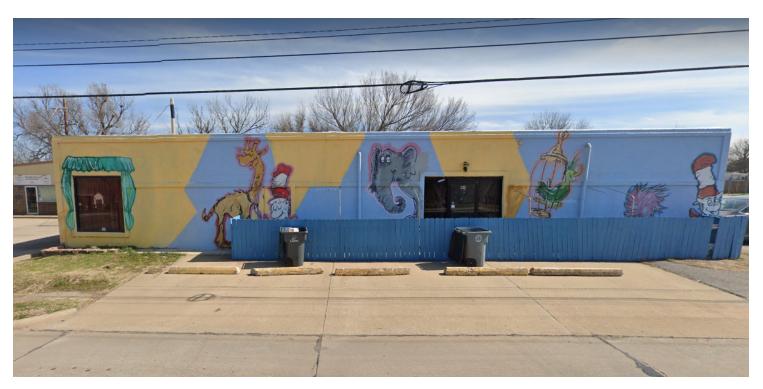

### INVESTMENT OPPORTUNITY FOR SALE

| OFFERING SUMMARY |           | PROPERTY OVERVIEW                                                                                                                                                                                                                                                                                         |  |  |
|------------------|-----------|-----------------------------------------------------------------------------------------------------------------------------------------------------------------------------------------------------------------------------------------------------------------------------------------------------------|--|--|
| Sale Price:      | \$299,000 | Sheridan Rd, one of Lawton's busiest thoroughfares. This<br>property is located just minutes away from Fort Sill's<br>Bentley Gate. The current tenant's lease ends in October<br>2025. Financials available to qualified buyers upon signing<br>of a Non-Disclosure Agreement. Nearby businesses include |  |  |
| Cap Rate:        | 6.63%     |                                                                                                                                                                                                                                                                                                           |  |  |
| NOI:             | \$19,825  |                                                                                                                                                                                                                                                                                                           |  |  |
| Lot Size:        | 0.2 Acres | Dollar General, Family Dollar, Church's Chicken, Soni<br>Drive In, and CVS Pharmacy.                                                                                                                                                                                                                      |  |  |
| Year Built:      | 1951      | PROPERTY HIGHLIGHTS                                                                                                                                                                                                                                                                                       |  |  |
| Building Size:   | 4,130 SF  | <ul><li>High traffic area</li><li>New roof</li></ul>                                                                                                                                                                                                                                                      |  |  |
| Zoning:          | C-5       | • 6.63% Cap Rate                                                                                                                                                                                                                                                                                          |  |  |
| Price / SF:      | \$72.40   |                                                                                                                                                                                                                                                                                                           |  |  |