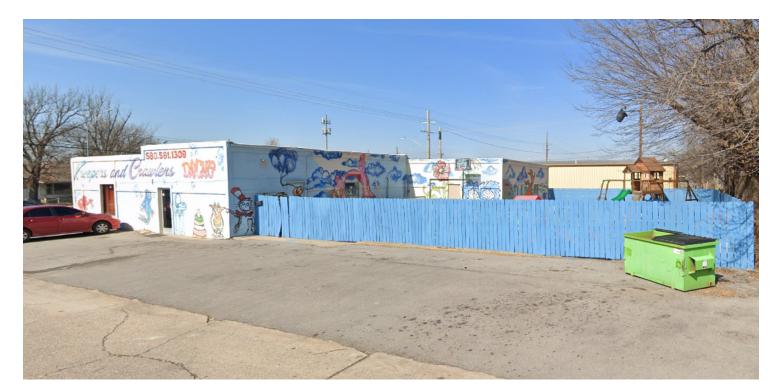

### INVESTMENT OPPORTUNITY FOR SALE

| OFFERING SUMMARY |           | PROPERTY OVERVIEW                                                                                                                                                                                                                                                                                         |  |  |
|------------------|-----------|-----------------------------------------------------------------------------------------------------------------------------------------------------------------------------------------------------------------------------------------------------------------------------------------------------------|--|--|
| Sale Price:      | \$299,000 | Sheridan Rd, one of Lawton's busiest thoroughfares. This<br>property is located just minutes away from Fort Sill's<br>Bentley Gate. The current tenant's lease ends in October<br>2025. Financials available to qualified buyers upon signing<br>of a Non-Disclosure Agreement. Nearby businesses include |  |  |
| Cap Rate:        | 6.63%     |                                                                                                                                                                                                                                                                                                           |  |  |
| NOI:             | \$19,825  |                                                                                                                                                                                                                                                                                                           |  |  |
| Lot Size:        | 0.2 Acres | Dollar General, Family Dollar, Church's Chicken, Soni<br>Drive In, and CVS Pharmacy.                                                                                                                                                                                                                      |  |  |
| Year Built:      | 1951      | PROPERTY HIGHLIGHTS                                                                                                                                                                                                                                                                                       |  |  |
| Building Size:   | 4,130 SF  | <ul><li>High traffic area</li><li>New roof</li></ul>                                                                                                                                                                                                                                                      |  |  |
| Zoning:          | C-5       | • 6.63% Cap Rate                                                                                                                                                                                                                                                                                          |  |  |
| Price / SF:      | \$72.40   |                                                                                                                                                                                                                                                                                                           |  |  |