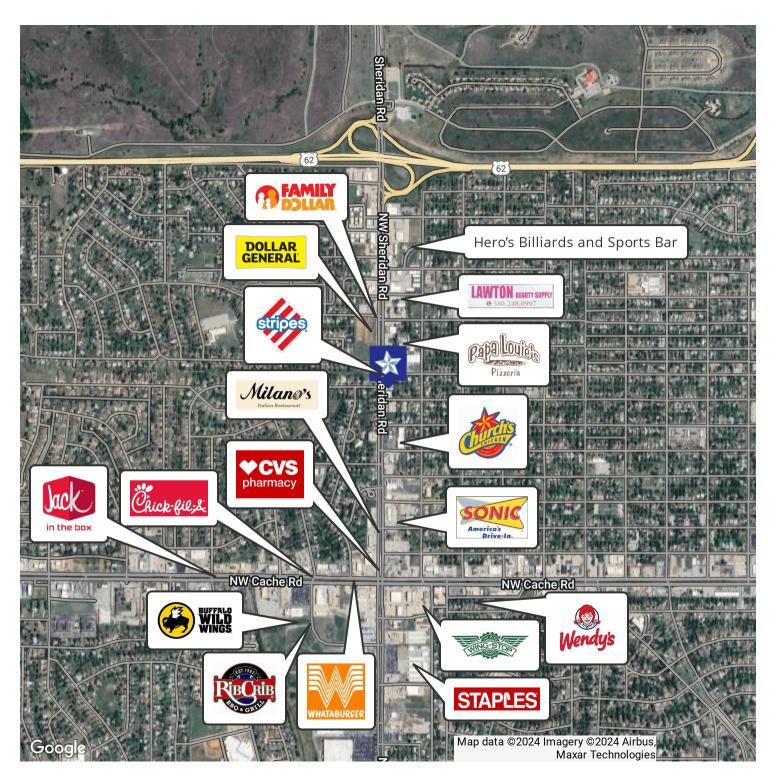

### INVESTMENT OPPORTUNITY FOR SALE

| OFFERING SUMMARY |           | PROPERTY OVERVIEW                                                                                                                                                                                                                                                                                         |  |  |
|------------------|-----------|-----------------------------------------------------------------------------------------------------------------------------------------------------------------------------------------------------------------------------------------------------------------------------------------------------------|--|--|
| Sale Price:      | \$299,000 | Sheridan Rd, one of Lawton's busiest thoroughfares. This<br>property is located just minutes away from Fort Sill's<br>Bentley Gate. The current tenant's lease ends in October<br>2025. Financials available to qualified buyers upon signing<br>of a Non-Disclosure Agreement. Nearby businesses include |  |  |
| Cap Rate:        | 6.63%     |                                                                                                                                                                                                                                                                                                           |  |  |
| NOI:             | \$19,825  |                                                                                                                                                                                                                                                                                                           |  |  |
| Lot Size:        | 0.2 Acres | Dollar General, Family Dollar, Church's Chicken, Soni<br>Drive In, and CVS Pharmacy.                                                                                                                                                                                                                      |  |  |
| Year Built:      | 1951      | PROPERTY HIGHLIGHTS                                                                                                                                                                                                                                                                                       |  |  |
| Building Size:   | 4,130 SF  | <ul><li>High traffic area</li><li>New roof</li></ul>                                                                                                                                                                                                                                                      |  |  |
| Zoning:          | C-5       | • 6.63% Cap Rate                                                                                                                                                                                                                                                                                          |  |  |
| Price / SF:      | \$72.40   |                                                                                                                                                                                                                                                                                                           |  |  |