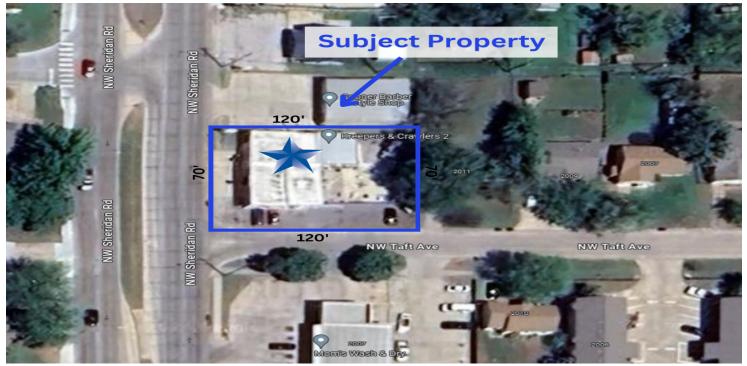

### INVESTMENT OPPORTUNITY FOR SALE

| OFFERING SUMMARY |           | PROPERTY OVERVIEW                                                                                                                                                                                                                                                                                         |  |  |
|------------------|-----------|-----------------------------------------------------------------------------------------------------------------------------------------------------------------------------------------------------------------------------------------------------------------------------------------------------------|--|--|
| Sale Price:      | \$299,000 | Sheridan Rd, one of Lawton's busiest thoroughfares. This<br>property is located just minutes away from Fort Sill's<br>Bentley Gate. The current tenant's lease ends in October<br>2025. Financials available to qualified buyers upon signing<br>of a Non-Disclosure Agreement. Nearby businesses include |  |  |
| Cap Rate:        | 6.63%     |                                                                                                                                                                                                                                                                                                           |  |  |
| NOI:             | \$19,825  |                                                                                                                                                                                                                                                                                                           |  |  |
| Lot Size:        | 0.2 Acres | Dollar General, Family Dollar, Church's Chicken, Soni<br>Drive In, and CVS Pharmacy.                                                                                                                                                                                                                      |  |  |
| Year Built:      | 1951      | PROPERTY HIGHLIGHTS                                                                                                                                                                                                                                                                                       |  |  |
| Building Size:   | 4,130 SF  | <ul><li>High traffic area</li><li>New roof</li></ul>                                                                                                                                                                                                                                                      |  |  |
| Zoning:          | C-5       | • 6.63% Cap Rate                                                                                                                                                                                                                                                                                          |  |  |
| Price / SF:      | \$72.40   |                                                                                                                                                                                                                                                                                                           |  |  |