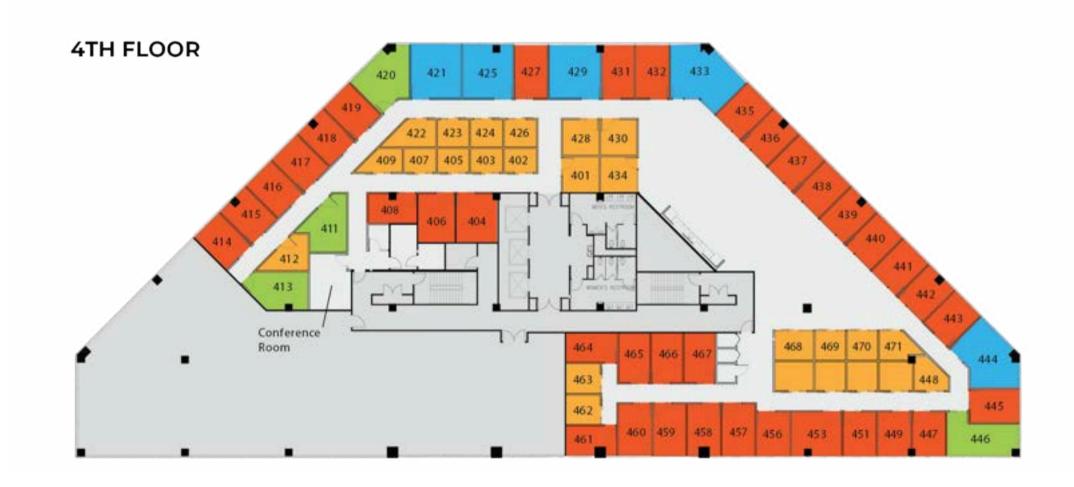

#### **North First**

2150 N. First St., San Jose, CA

■ 1-2 person office ■ 3-4 person office ■ 5-6 person office ■ 7-9 person office