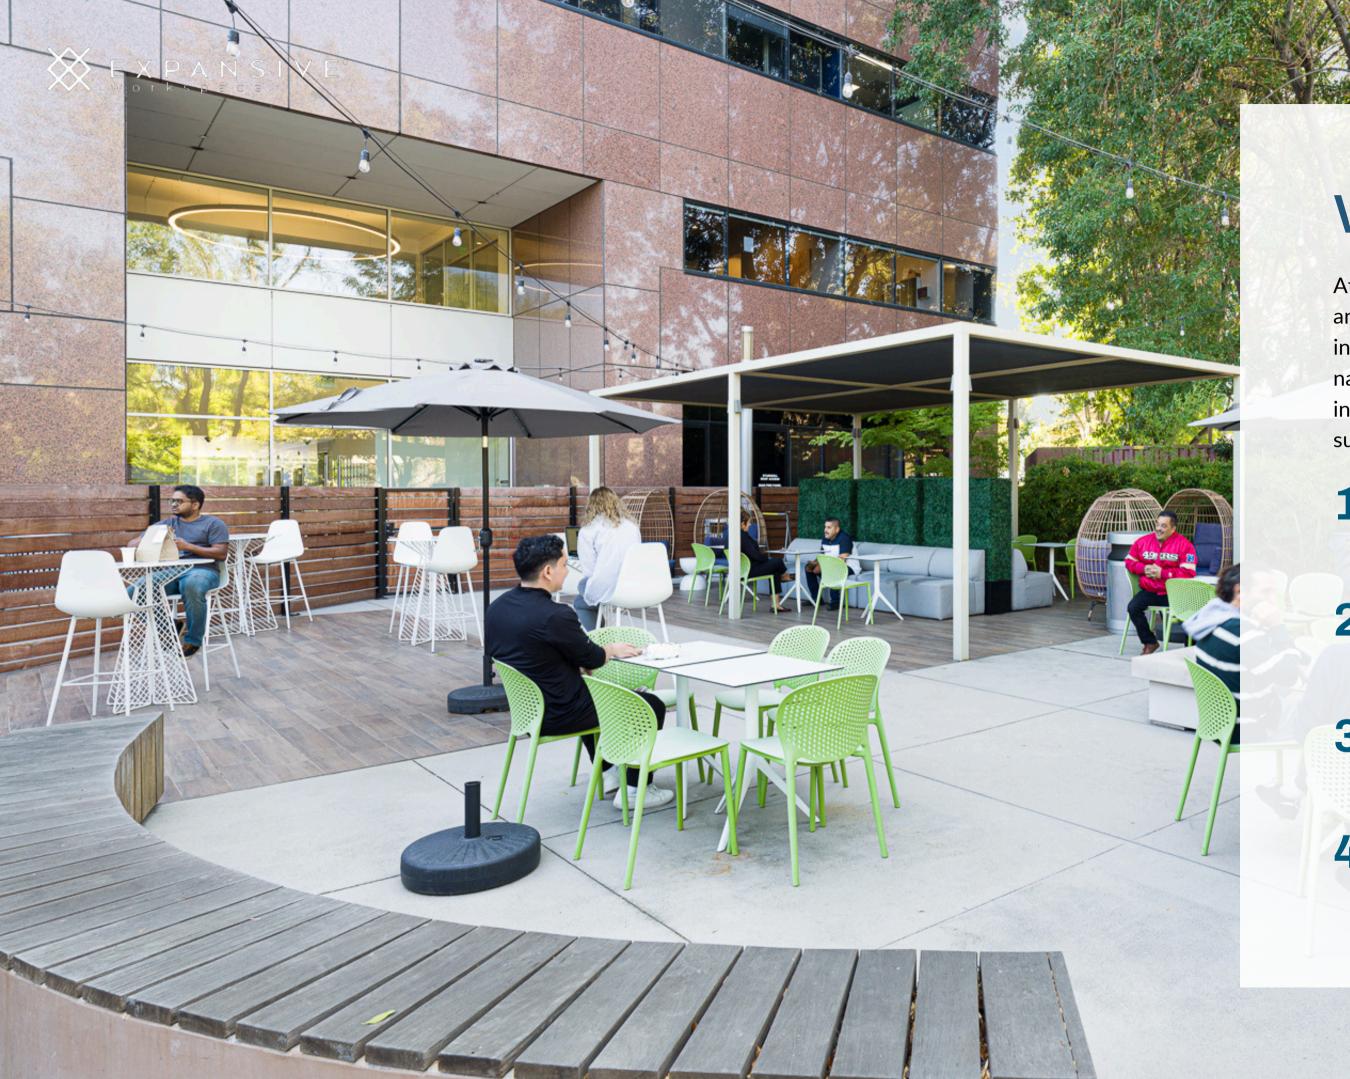

# Expansive Workspace North First

2150 N. First St., San Jose, CA

Featuring a prime location in North San Jose, this Expansive Workspace location offers proximity to key corporate campuses such as Apple, PayPal, and eBay, as well as easy access to San Jose International Airport. The sixfloor Expansive Workspace North First building includes private offices, coworking space, and customized SmartSuites™ featuring direct fiber internet, vaulted ceilings, and fantastic amenity areas including an outdoor patio and on-site gym.