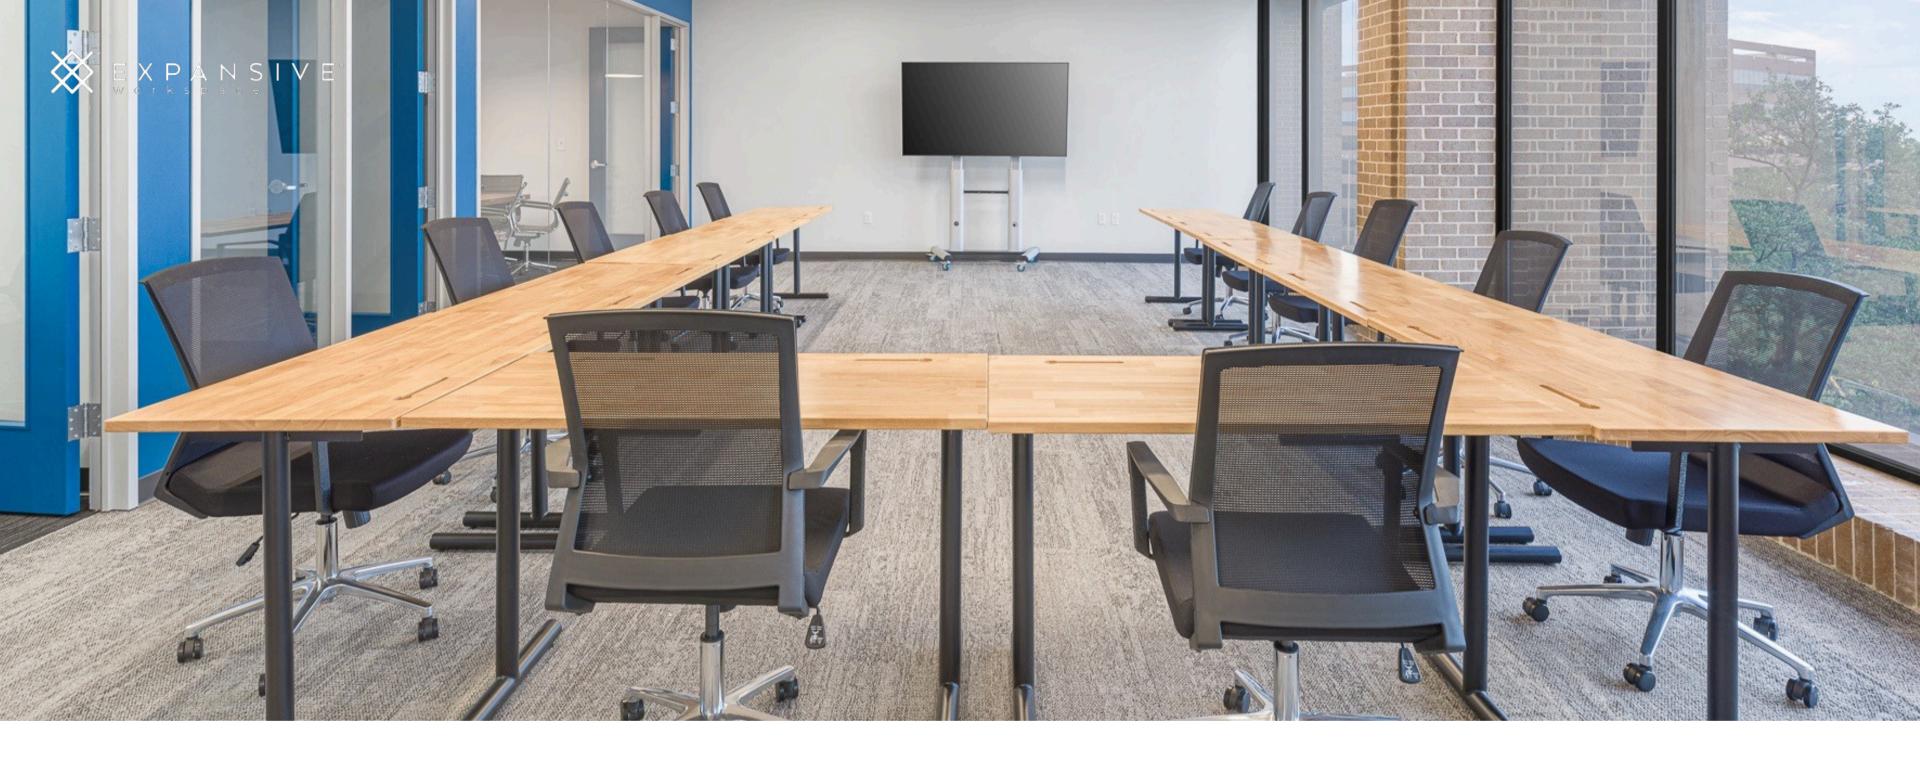

# Expansive Team Suites Provide Room to Grow

Multi-room Team Suites for 10 to 500 people are delivered fully furnished and move-in ready. Our in-house experts can help customize to meet specific needs. Team Suites feature open floor plans with:

- Dedicated kitchen with bar top seating
- A combination of open space and private offices
- Private conference room with smart TV monitor and blue board
- Turnkey technology package with high-speed fiber internet and Alexa-enabled sound system
- Biometric private entry to your suite and keyless building entry for secure 24/7 access
- And much more