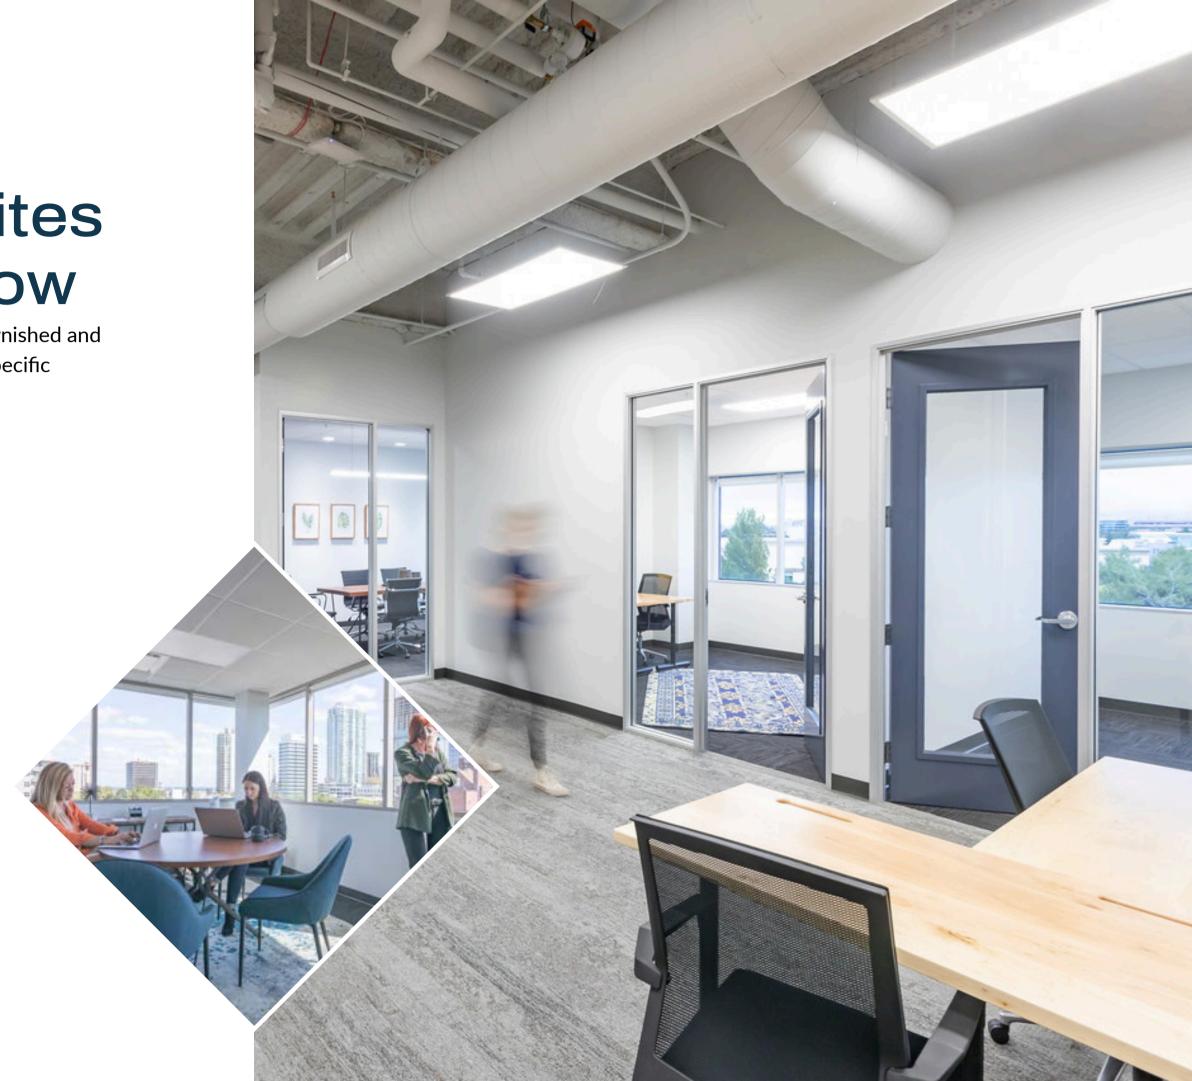

# Expansive Team Suites Provide Room to Grow

Multi-room Team Suites for 10 to 500 people are delivered fully furnished and move-in ready. Our in-house experts can help customize to meet specific needs. Team Suites feature open floor plans with:

- Dedicated kitchen with bar top seating
- A combination of open space and private offices
- Private conference room with smart TV monitor and blue board
- Turnkey technology package with high-speed fiber internet and Alexa-enabled sound system
- Biometric private entry to your suite and keyless building entry for secure 24/7 access
- And much more