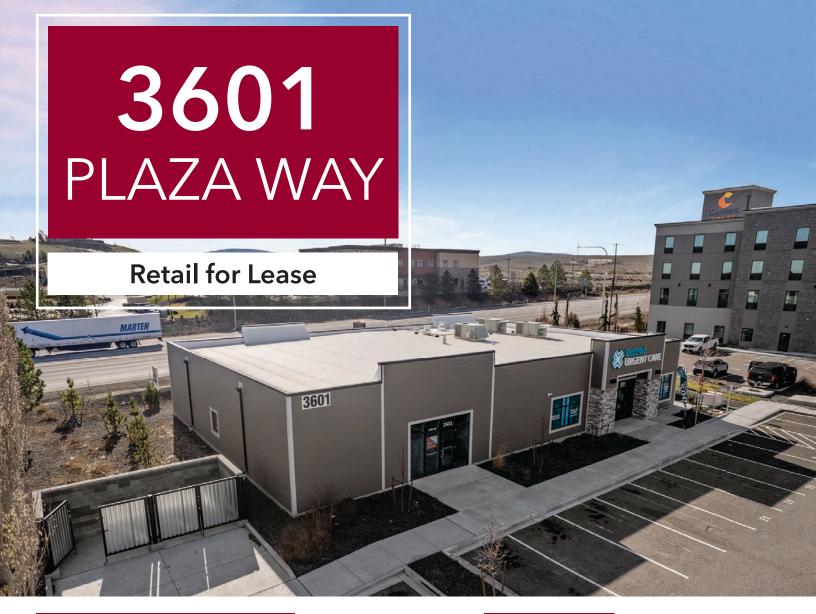

## LISTING INFORMATION

- ADDRESS: 3601 Plaza Way, Suite 120, Kennewick, WA
- AVAILABLE SF: 1,200 3,087 SF
- LEASE RATE: \$25.00 SF/YR, NNN
- YEAR BUILT: 2023
- ZONING: Commercial Community
- **COMMENTS:** Join BestMed Urgent Care at a newly constructed property in an amazing location.

Steps away from Trios Health Southridge Hospital with excellent visibility along US Highway 395 and ample parking.

All information furnished regarding property for sale, rental or financing is from sources deemed reliable, but no warranty or representation is made to the accuracy thereof and same is submitted to errors, omissions, change of price, rental or other conditions prior to sale, lease or financing or withdrawal without notice. No liability of any kind is to be imposed on the broker herein. Broker Marketing\3601 Plaza Way, Kennewick\Lease 2024\3601 Plaza Way Lease Flyer 3.2024