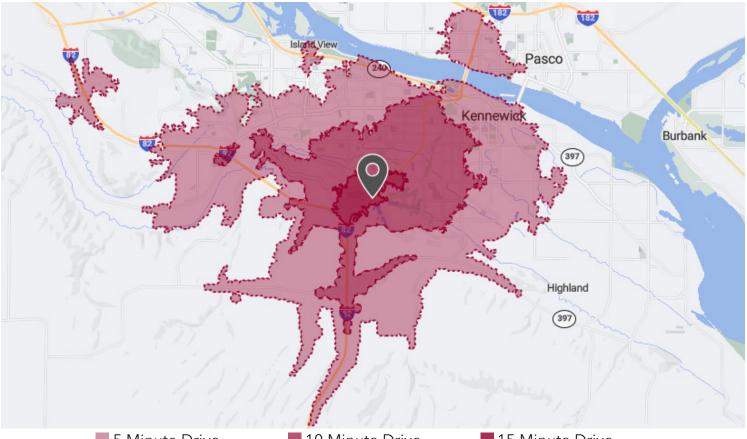

Stren Lea stren@lee-associates.com 206.773.2672

**DRIVE TIMES** 

5 Minute Drive

10 Minute Drive

15 Minute Drive

|                         | 5 Minutes | 10 Minutes | 15 Minutes |
|-------------------------|-----------|------------|------------|
| Population              | 1         | 15,028     | 55,041     |
| Workday Population      | 1,362     | 29,991     | 90,507     |
| Median Household Income | \$171,264 | \$70,797   | \$76,086   |
| Median Value            | \$588,010 | \$277,401  | \$297,911  |
| Retail Spending         | \$36M     | \$723.5M   | \$1.8B     |