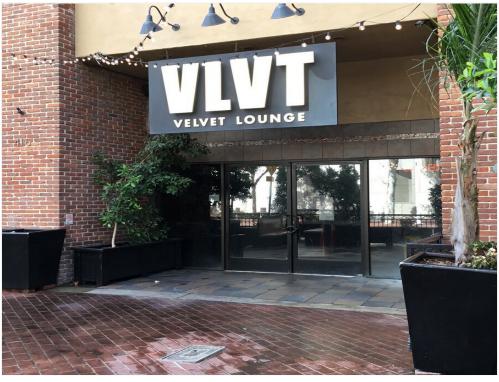

Gonzalez** Tomgonzalez.re@gmail.com (714) 584-2771

**KW Commercial** 180 N Riverview Dr, Suite 320 Anaheim, CA 92808



#### 414-416 W 4th St, Santa Ana, CA 92701



# Listing space

2nd Floor Ste 414

| Space Available | 200 - 6,500 SF |
|-----------------|----------------|
| Rental Rate     | \$22.20 /SF/YR |
| Date Available  | Now            |
| Service Type    | Modified Gross |
| Space Type      | Relet          |
| Space Use       | Office         |
| Lease Term      | Negotiable     |

Multiple office space available to accommodate professional office users.

Building Photo

#### Property Photos



Other

# Property Photos



Other

# Property Photos



Building Photo

# Property Photos



Other

# Property Photos



Other

#### Property Photos







Other

# Property Photos





Building Photo

# Property Photos



Building Photo

# Property Photos



Building Photo

# Property Photos



Building Photo

# Property Photos



Building Photo

# Property Photos



Building Photo



# Property Photos



#### Property Photos





Building Photo

#### Property Photos



Building Photo

#### Property Photos



Building Photo

#### Property Photos



Building Photo

# Property Photos



Building Photo

# Property Photos



Building Photo

#### Property Photos



Building Photo

#### Property Photos



Building Photo

# Property Photos



Building Photo

# Property Photos



Building Photo

# Property Photos



Building Photo

# Property Photos



Building Photo

# Property Photos



#### Location