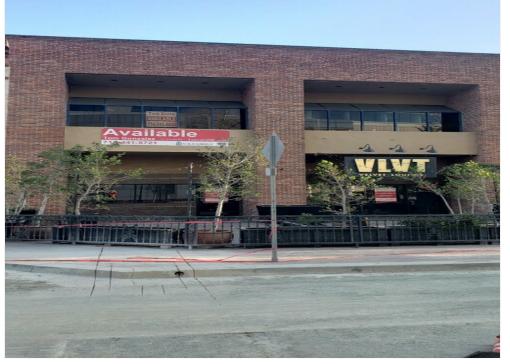

-----------|----------------|
| Rental Rate     | \$22.20 /SF/YR |
| Date Available  | Now            |
| Service Type    | Modified Gross |
| Space Type      | Relet          |
| Space Use       | Office         |
| Lease Term      | Negotiable     |

Multiple office space available to accommodate professional office users.

Building Photo

#### Property Photos



Other

# Property Photos



Other

# Property Photos



Building Photo

# Property Photos



Other

# Property Photos



Other

#### Property Photos







Other

# Property Photos





Building Photo

# Property Photos



Building Photo

# Property Photos



Building Photo

# Property Photos



Building Photo

# Property Photos



Building Photo

# Property Photos



Building Photo



# Property Photos



#### Property Photos





Building Photo

#### Property Photos



Building Photo

#### Property Photos



Building Photo

#### Property Photos



Building Photo

# Property Photos



Building Photo

# Property Photos



Building Photo

#### Property Photos



Building Photo

#### Property Photos



Building Photo

# Property Photos



Building Photo

# Property Photos



Building Photo

# Property Photos



Building Photo

# Property Photos



Building Photo

# Property Photos



#### Location