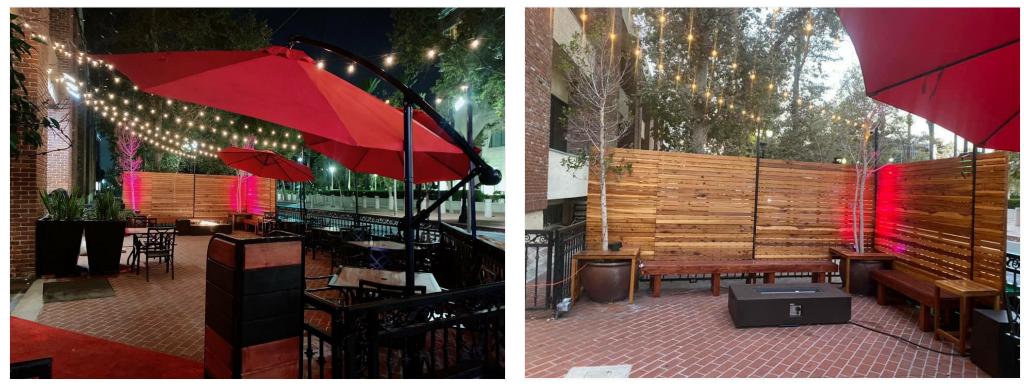

#### Price: \$22.20 /SF/YR

KW Commercial is proud to present a secondgeneration Restaurant/Lounge For Lease, situated in Downtown Santa Ana. The restaurant is comprised of approximately 3,600 SF with an outside patio of +-1,100 SF, surrounded by retail, restaurants, and across from the Federal Building. Call to schedule a showing.

\* 2nd Generation Restaurant For Lease • \* PatioArea-Additional 1,100 SF • Full Kitchen with walk in cooler and freezer High traffic corridor Across from the Federal Building Walking distance from the parking structure