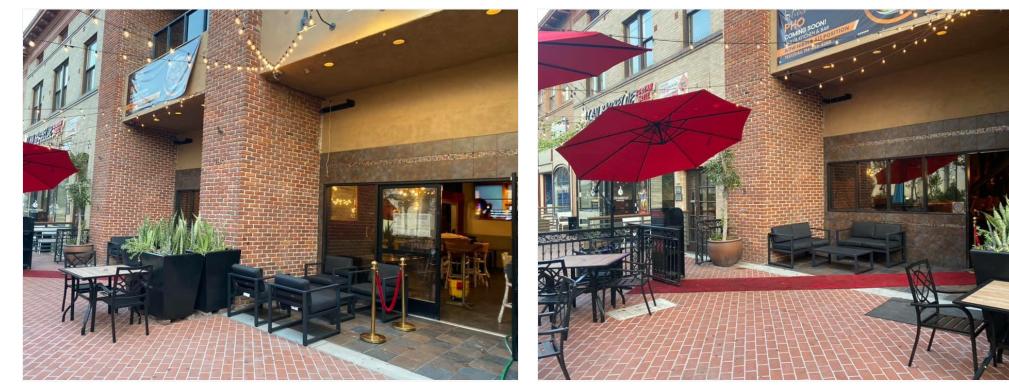

#### Price: \$22.20 /SF/YR

KW Commercial is proud to present a secondgeneration Restaurant/Lounge For Lease, situated in Downtown Santa Ana. The restaurant is comprised of approximately 3,600 SF with an outside patio of +-1,100 SF, surrounded by retail, restaurants, and across from the Federal Building. Call to schedule a showing.

\* 2nd Generation Restaurant For Lease • \* PatioArea-Additional 1,100 SF • Full Kitchen with walk in cooler and freezer High traffic corridor Across from the Federal Building Walking distance from the parking structure