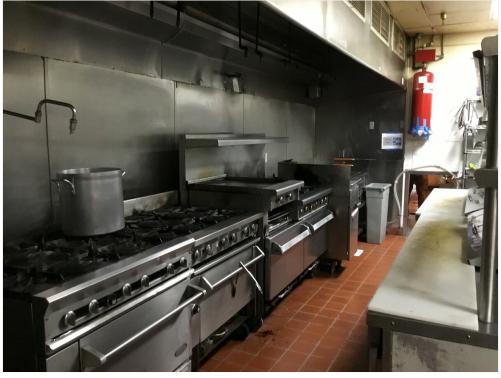

#### Price: \$22.20 /SF/YR

KW Commercial is proud to present a secondgeneration Restaurant/Lounge For Lease, situated in Downtown Santa Ana. The restaurant is comprised of approximately 3,600 SF with an outside patio of +-1,100 SF, surrounded by retail, restaurants, and across from the Federal Building. Call to schedule a showing.

\* 2nd Generation Restaurant For Lease • \* PatioArea-Additional 1,100 SF • Full Kitchen with walk in cooler and freezer High traffic corridor Across from the Federal Building Walking distance from the parking structure