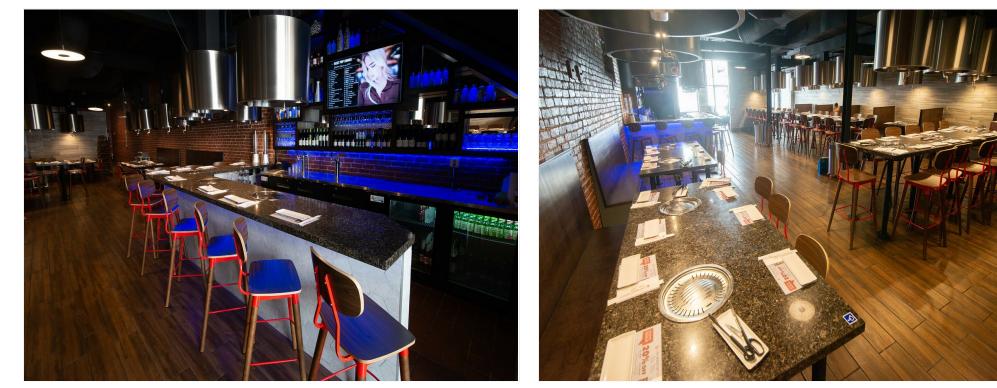

#### Price: \$22.20 /SF/YR

KW Commercial is proud to present a secondgeneration Restaurant/Lounge For Lease, situated in Downtown Santa Ana. The restaurant is comprised of approximately 3,600 SF with an outside patio of +-1,100 SF, surrounded by retail, restaurants, and across from the Federal Building. Call to schedule a showing.

\* 2nd Generation Restaurant For Lease • \* PatioArea-Additional 1,100 SF • Full Kitchen with walk in cooler and freezer High traffic corridor Across from the Federal Building Walking distance from the parking structure