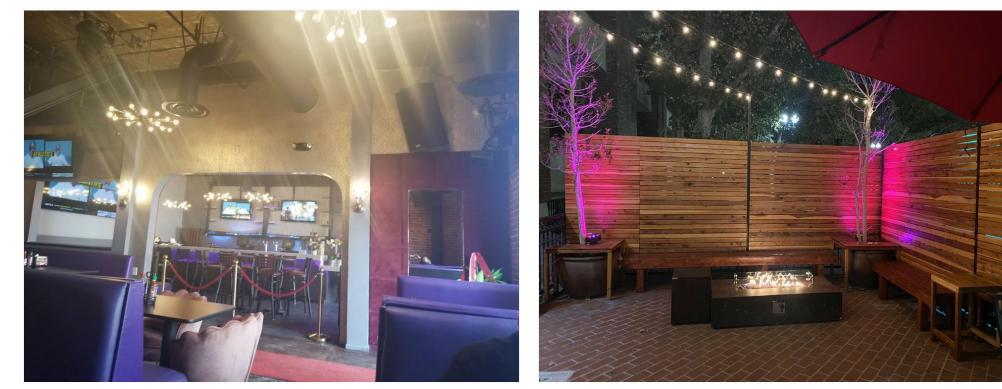

#### Price: \$22.20 /SF/YR

KW Commercial is proud to present a secondgeneration Restaurant/Lounge For Lease, situated in Downtown Santa Ana. The restaurant is comprised of approximately 3,600 SF with an outside patio of +-1,100 SF, surrounded by retail, restaurants, and across from the Federal Building. Call to schedule a showing.

\* 2nd Generation Restaurant For Lease • \* PatioArea-Additional 1,100 SF • Full Kitchen with walk in cooler and freezer High traffic corridor Across from the Federal Building Walking distance from the parking structure