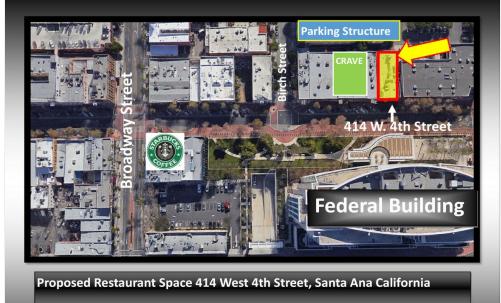

m the parking structure



**Tom Gonzalez** Tomgonzalez.re@gmail.com (714) 584-2771

**KW Commercial** 180 N Riverview Dr, Suite 320 Anaheim, CA 92808



#### 414-416 W 4th St, Santa Ana, CA 92701



# Listing space

2nd Floor Ste 414

| Space Available | 200 - 6,500 SF |
|-----------------|----------------|
| Rental Rate     | \$22.20 /SF/YR |
| Date Available  | Now            |
| Service Type    | Modified Gross |
| Space Type      | Relet          |
| Space Use       | Office         |
| Lease Term      | Negotiable     |

Multiple office space available to accommodate professional office users.

Building Photo

#### Property Photos



Other

# Property Photos



Other

# Property Photos



Building Photo

# Property Photos



Other

# Property Photos



Other

#### Property Photos







Other

# Property Photos





Building Photo

# Property Photos



Building Photo

# Property Photos



Building Photo

# Property Photos



Building Photo

# Property Photos



Building Photo

# Property Photos



Building Photo



# Property Photos



#### Property Photos





Building Photo

#### Property Photos



Building Photo

#### Property Photos



Building Photo

#### Property Photos



Building Photo

# Property Photos



Building Photo

# Property Photos



Building Photo

#### Property Photos



Building Photo

#### Property Photos



Building Photo

# Property Photos



Building Photo

# Property Photos



Building Photo

# Property Photos



Building Photo

# Property Photos



Building Photo

# Property Photos



#### Location