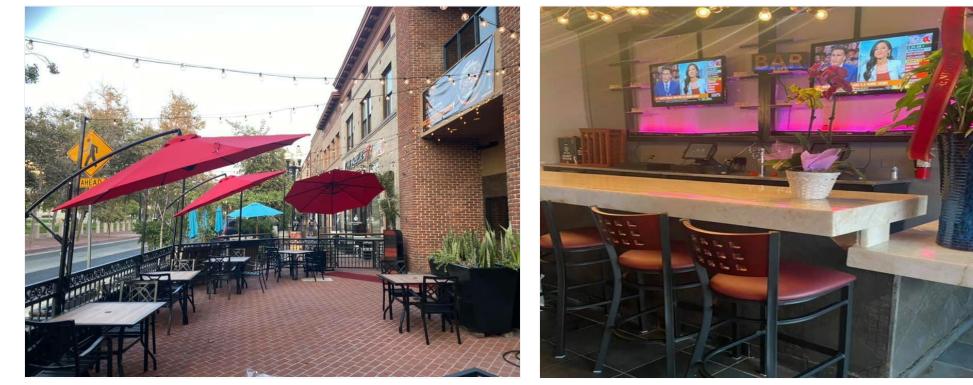

#### Price: \$22.20 /SF/YR

KW Commercial is proud to present a secondgeneration Restaurant/Lounge For Lease, situated in Downtown Santa Ana. The restaurant is comprised of approximately 3,600 SF with an outside patio of +-1,100 SF, surrounded by retail, restaurants, and across from the Federal Building. Call to schedule a showing.

\* 2nd Generation Restaurant For Lease • \* PatioArea-Additional 1,100 SF • Full Kitchen with walk in cooler and freezer High traffic corridor Across from the Federal Building Walking distance from the parking structure