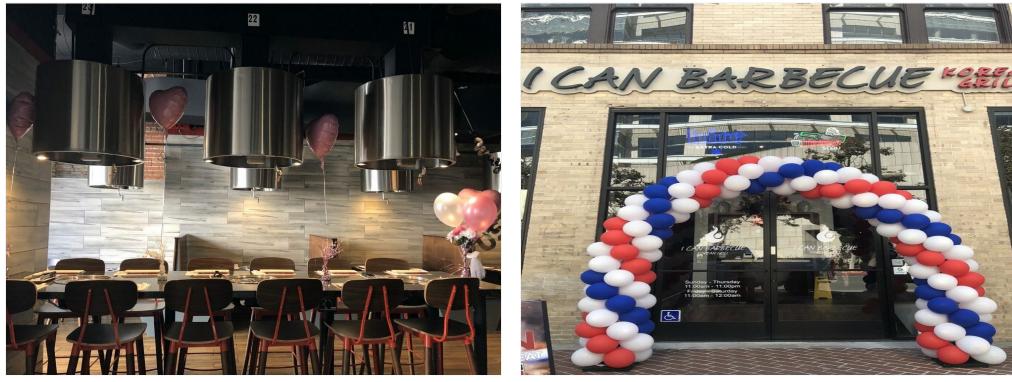

#### Price: \$22.20 /SF/YR

KW Commercial is proud to present a secondgeneration Restaurant/Lounge For Lease, situated in Downtown Santa Ana. The restaurant is comprised of approximately 3,600 SF with an outside patio of +-1,100 SF, surrounded by retail, restaurants, and across from the Federal Building. Call to schedule a showing.

\* 2nd Generation Restaurant For Lease • \* PatioArea-Additional 1,100 SF • Full Kitchen with walk in cooler and freezer High traffic corridor Across from the Federal Building Walking distance from the parking structure