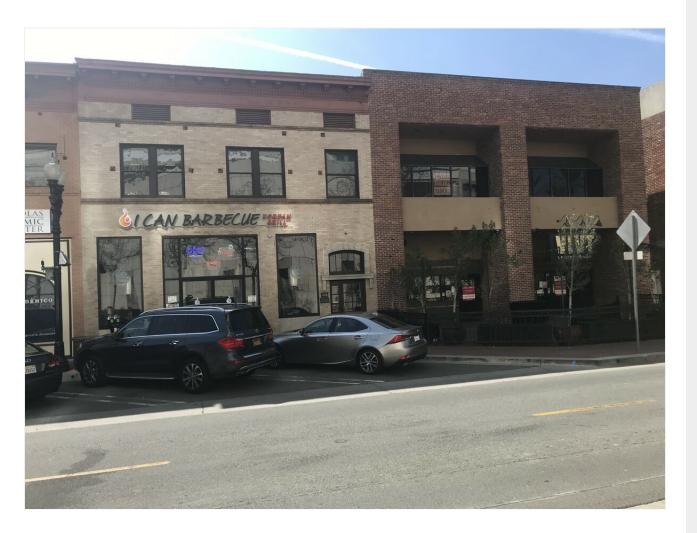

#### Price: \$22.20 /SF/YR

KW Commercial is proud to present a secondgeneration Restaurant/Lounge For Lease, situated in Downtown Santa Ana. The restaurant is comprised of approximately 3,600 SF with an outside patio of +-1,100 SF, surrounded by retail, restaurants, and across from the Federal Building. Call to schedule a showing.



\* 2nd Generation Restaurant For Lease • \* PatioArea-Additional 1,100 SF • Full Kitchen with walk in cooler and freezer High traffic corridor Across from the Federal Building Walking distance from the parking structure



**Tom Gonzalez** Tomgonzalez.re@gmail.com (714) 584-2771

**KW Commercial** 180 N Riverview Dr, Suite 320 Anaheim, CA 92808



#### 414-416 W 4th St, Santa Ana, CA 92701



# Listing space

2nd Floor Ste 414

| Space Available | 200 - 6,5