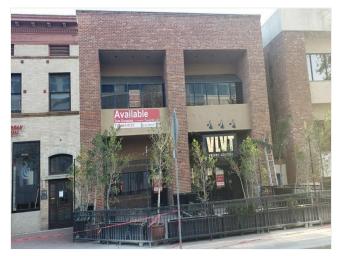

#### Price: \$22.20 /SF/YR

KW Commercial is proud to present a secondgeneration Restaurant/Lounge For Lease, situated in Downtown Santa Ana. The restaurant is comprised of approximately 3,600 SF with an outside patio of +-1,100 SF, surrounded by retail, restaurants, and across from the Federal Building. Call to schedule a showing.

\* 2nd Generation Restaurant For Lease • \* PatioArea-Additional 1,100 SF • Full Kitchen with walk in cooler and freezer High traffic corridor Across from the Federal Building Walking distance from the parking structure