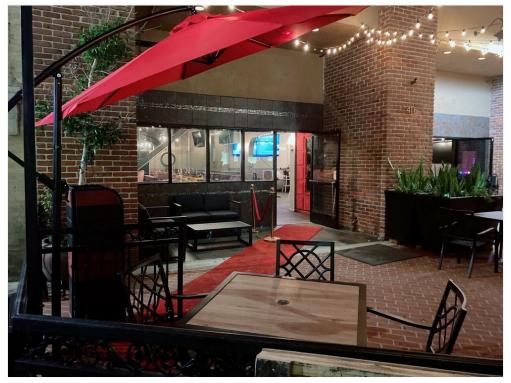

#### Price: \$22.20 /SF/YR

KW Commercial is proud to present a secondgeneration Restaurant/Lounge For Lease, situated in Downtown Santa Ana. The restaurant is comprised of approximately 3,600 SF with an outside patio of +-1,100 SF, surrounded by retail, restaurants, and across from the Federal Building. Call to schedule a showing.

\* 2nd Generation Restaurant For Lease • \* PatioArea-Additional 1,100 SF • Full Kitchen with walk in cooler and freezer High traffic corridor Across from the Federal Building Walking distance from the parking structure