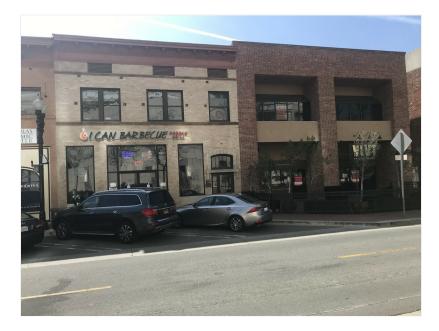

#### Price: \$22.20 /SF/YR

KW Commercial is proud to present a secondgeneration Restaurant/Lounge For Lease, situated in Downtown Santa Ana. The restaurant is comprised of approximately 3,600 SF with an outside patio of +-1,100 SF, surrounded by retail, restaurants, and across from the Federal Building. Call to schedule a showing.



\* 2nd Generation Restaurant For Lease • \* PatioArea-Additional 1,100 SF • Full Kitchen with walk in cooler and freezer High traffic corridor Across from the Federal Building Walking distance from the parking structure



**Tom Gonzalez** Tomgonzalez.re@gmail.com (714) 584-2771

**KW Commercial** 180 N Riverview Dr, Suite 320 Anaheim, CA 92808



#### 414-416 W 4th St, Santa Ana, CA 92701



# Listing space

2nd Floor Ste 414

| Space Available | 200 - 6,500 SF |
|-----------------|----------------|
| Rental Rate     | \$22.20 /SF/YR |
| Date Available  | Now            |
| Service Type    | Modified Gross |
| Space Type      | Relet          |
| Space Use       | Office         |
| Lease Term      | Negotiable     |

Multiple office space available to accommodate professional office us