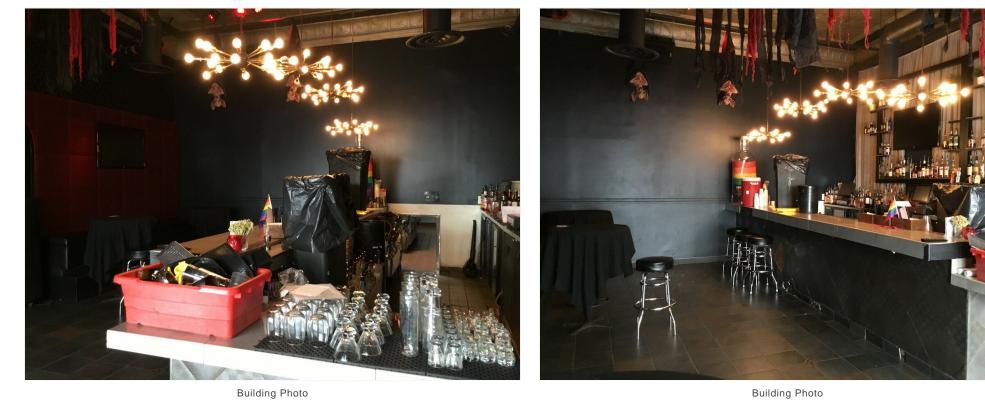

#### Price: \$22.20 /SF/YR

KW Commercial is proud to present a secondgeneration Restaurant/Lounge For Lease, situated in Downtown Santa Ana. The restaurant is comprised of approximately 3,600 SF with an outside patio of +-1,100 SF, surrounded by retail, restaurants, and across from the Federal Building. Call to schedule a showing.

\* 2nd Generation Restaurant For Lease • \* PatioArea-Additional 1,100 SF • Full Kitchen with walk in cooler and freezer High traffic corridor Across from the Federal Building Walking distance from the parking structure