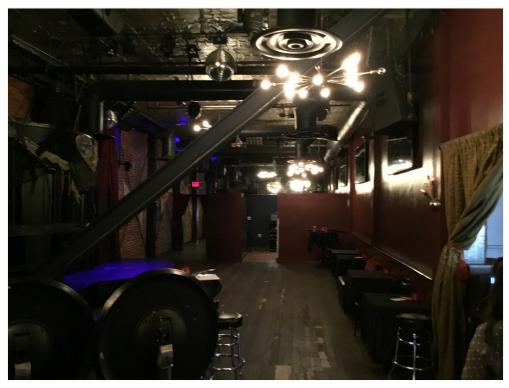

#### Price: \$22.20 /SF/YR

KW Commercial is proud to present a secondgeneration Restaurant/Lounge For Lease, situated in Downtown Santa Ana. The restaurant is comprised of approximately 3,600 SF with an outside patio of +-1,100 SF, surrounded by retail, restaurants, and across from the Federal Building. Call to schedule a showing.

\* 2nd Generation Restaurant For Lease • \* PatioArea-Additional 1,100 SF • Full Kitchen with walk in cooler and freezer High traffic corridor Across from the Federal Building Walking distance from the parking structure