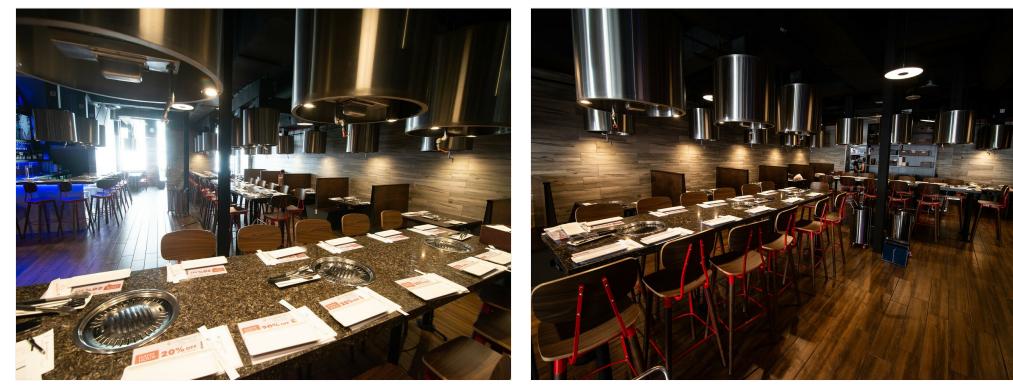

#### Price: \$22.20 /SF/YR

KW Commercial is proud to present a secondgeneration Restaurant/Lounge For Lease, situated in Downtown Santa Ana. The restaurant is comprised of approximately 3,600 SF with an outside patio of +-1,100 SF, surrounded by retail, restaurants, and across from the Federal Building. Call to schedule a showing.

\* 2nd Generation Restaurant For Lease • \* PatioArea-Additional 1,100 SF • Full Kitchen with walk in cooler and freezer High traffic corridor Across from the Federal Building Walking distance from the parking structure