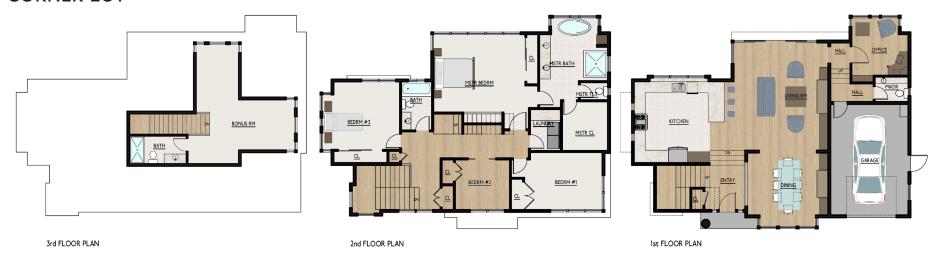

#### **CORNER LOT**

ANTHONY ASSOCIATES

#### **KEY FEATURES**

- · 2 detached single-family homes on two lots
- Corner Lot Home: 2,975 SF / 4BR / 4BA + Office + Bonus Room
- Interior Lot Home: 3,100 SF / 4BR / 4BA + Bonus Room
- · Open floor plans with indoor/outdoor flow
- Spacious patios and decks adjacent to living room
- Flexible bonus room and bathroom on 3rd floor
- · Attached one-car garages
- Sylvan setting in peaceful creekside location
- Stroll to Market Hall and College Avenue shops and restaurants,
- · Walk to BART and public transportation
- Planning approval with engineering ready for building permit submittal