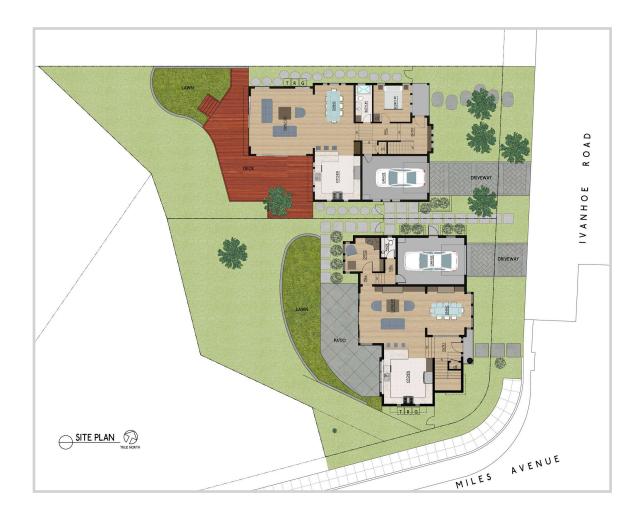

#### **KEY FEATURES**

- · 2 detached single-family homes on two lots
- Corner Lot Home: 2,975 SF / 4BR / 4BA + Office + Bonus Room
- Interior Lot Home: 3,100 SF / 4BR / 4BA + Bonus Room
- · Open floor plans with indoor/outdoor flow
- Spacious patios and decks adjacent to living room
- Flexible bonus room and bathroom on 3rd floor
- · Attached one-car garages
- Sylvan setting in peaceful creekside location
- Stroll to Market Hall and College Avenue shops and restaurants,
- · Walk to BART and public transportation
- Planning approval with engineering ready for building permit submittal