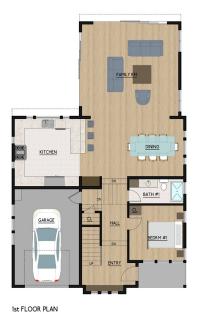

#### **KEY FEATURES**

- · 2 detached single-family homes on two lots
- Corner Lot Home: 2,975 SF / 4BR / 4BA + Office + Bonus Room
- Interior Lot Home: 3,100 SF / 4BR / 4BA + Bonus Room
- · Open floor plans with indoor/outdoor flow
- Spacious patios and decks adjacent to living room
- Flexible bonus room and bathroom on 3rd floor
- · Attached one-car garages
- Sylvan setting in peaceful creekside location
- Stroll to Market Hall and College Avenue shops and restaurants,
- · Walk to BART and public transportation
- Planning approval with engineering ready for building permit submittal