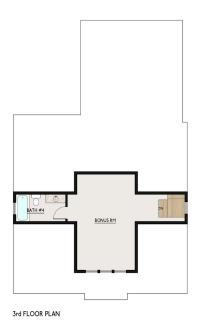

#### **KEY FEATURES**

- · 2 detached single-family homes on two lots
- Corner Lot Home: 2,975 SF / 4BR / 4BA + Office + Bonus Room
- Interior Lot Home: 3,100 SF / 4BR / 4BA + Bonus Room
- · Open floor plans with indoor/outdoor flow
- Spacious patios and decks adjacent to living room
- Flexible bonus room and bathroom on 3rd floor
- · Attached one-car garages
- Sylvan setting in peaceful creekside location
- Stroll to Market Hall and College Avenue shops and restaurants,
- · Walk to BART and public transportation
- Planning approval with engineering ready for building permit submittal