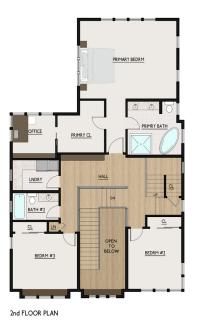

#### **KEY FEATURES**

- · 2 detached single-family homes on two lots
- Corner Lot Home: 2,975 SF / 4BR / 4BA + Office + Bonus Room
- Interior Lot Home: 3,100 SF / 4BR / 4BA + Bonus Room
- · Open floor plans with indoor/outdoor flow
- Spacious patios and decks adjacent to living room
- Flexible bonus room and bathroom on 3rd floor
- · Attached one-car garages
- Sylvan setting in peaceful creekside location
- Stroll to Market Hall and College Avenue shops and restaurants,
- · Walk to BART and public transportation
- Planning approval with engineering ready for building permit submittal