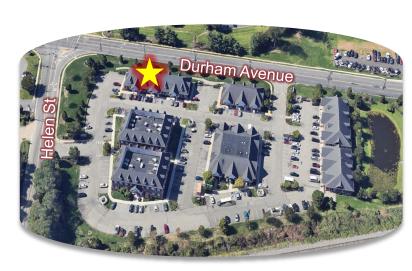

#### PROPERTY FEATURES

- 3,000 sq. ft. office space available for lease
- One story office building
- Ideal for medial or office
- Separate individually metered utilities
- Private entrances
- Conveniently located at traffic signal on corner of Durham Avenue and Helen Street
- Less than ¼ mile from I-287 and close to restaurants, hotels, shops, and banking
- Call for lease price information

### **Location Highlights**

- Easy Access off I-287
- 10 minutes from Metro Park, NJ Turnpike, Garden State Parkway, and Routes 1 & 22
- Restaurants, Shopping, Banking & Hotels within 5 minutes
- Close to three area hospitals (Located 5 miles from JFK Medical Center and 7 miles from St. Peter's University and RWJ University Hospitals)