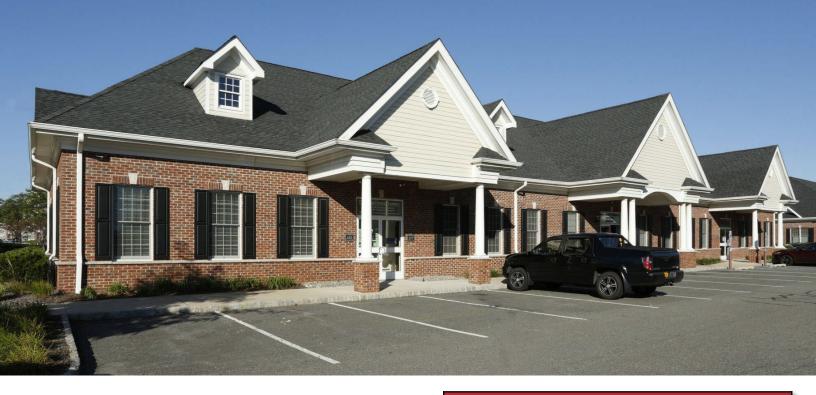

#### PROPERTY FEATURES

- 3,000 sq. ft. office space available for lease
- One story office building
- Ideal for medial or office
- Separate individually metered utilities
- Private entrances
- Conveniently located at traffic signal on corner of Durham Avenue and Helen Street
- Less than ¼ mile from I-287 and close to restaurants, hotels, shops, and banking
- Call for lease price information