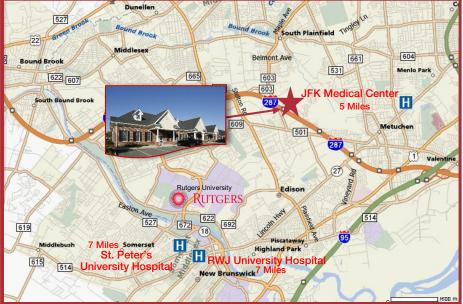

### **Location Highlights**

- Easy Access off I-287
- 10 minutes from Metro Park, NJ Turnpike, Garden State Parkway, and Routes 1 & 22
- Restaurants, Shopping, Banking & Hotels within 5 minutes
- Close to three area hospitals (Located 5 miles from JFK Medical Center and 7 miles from St. Peter's University and RWJ University Hospitals)