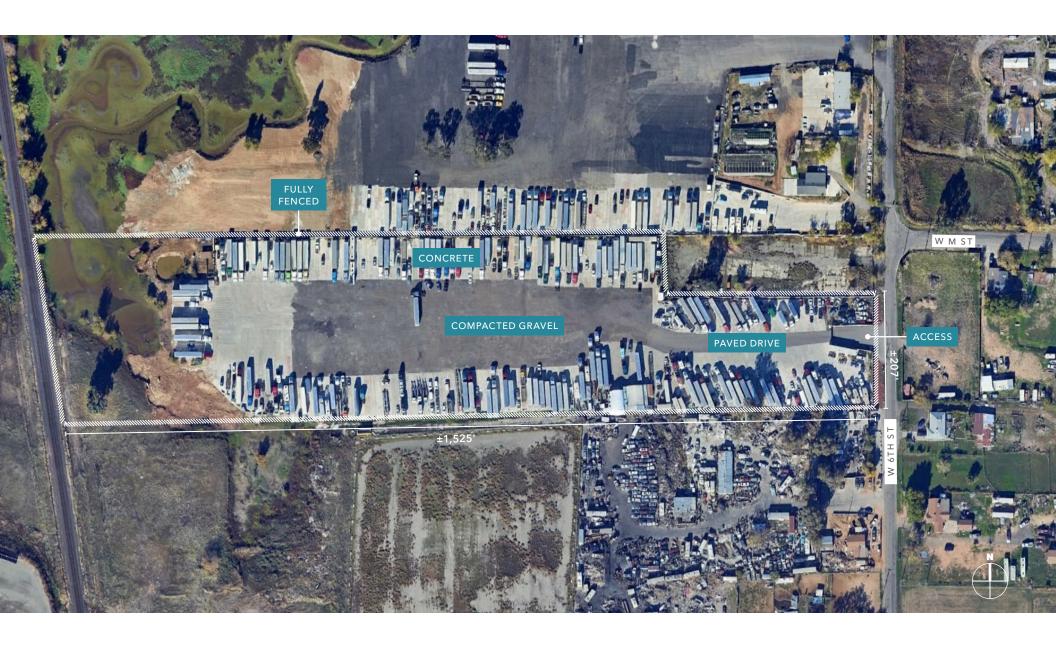

#### PROPERTY FEATURES

- Sacramento County APN# 206-0192-026
- ±10.39 gross acres
- Truck yard improved with concrete paving, asphalt
- Fully fenced site
- M-2 zoned (County of Sacramento)
- County approved site plan subject to M-2 design standards
- Currently leased to month to month users (\$39,000/per month Gross income)
- SMUD electric
- Well & septic to site