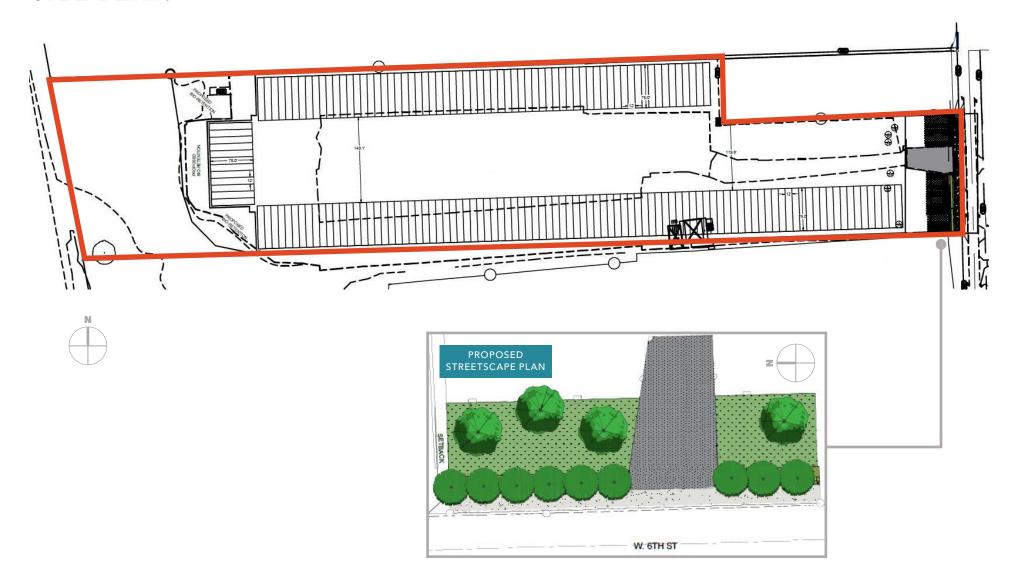

#### PROPERTY FEATURES

- Sacramento County APN# 206-0192-026
- ±10.39 gross acres
- Truck yard improved with concrete paving, asphalt
- Fully fenced site
- M-2 zoned (County of Sacramento)
- County approved site plan subject to M-2 design standards
- Currently leased to month to month users (\$39,000/per month Gross income)
- SMUD electric
- Well & septic to site

### **ASKING PRICE**

• Call for pricing

### BILL NIETHAMMER

916.751.3639 | bill.niethammer@kidder.com

### JACK NIETHAMMER

916.607.6101 | jack.niethammer@kidder.com

### KIDDER.COM



# SITE PLAN



## KIDDER.COM





## KIDDER.COM



7MIN

14 MIN
BUSINESS 80

16 MIN

8 MIN
INTERSTATE 5

# Exclusively listed by

BILL NIETHAMMER 916.751.3639 bill.niethammer@kidder.com

JACK NIETHAMMER 916.607.6101 jack.niethammer@kidder.com LIC N° 02205255



### KIDDER.COM