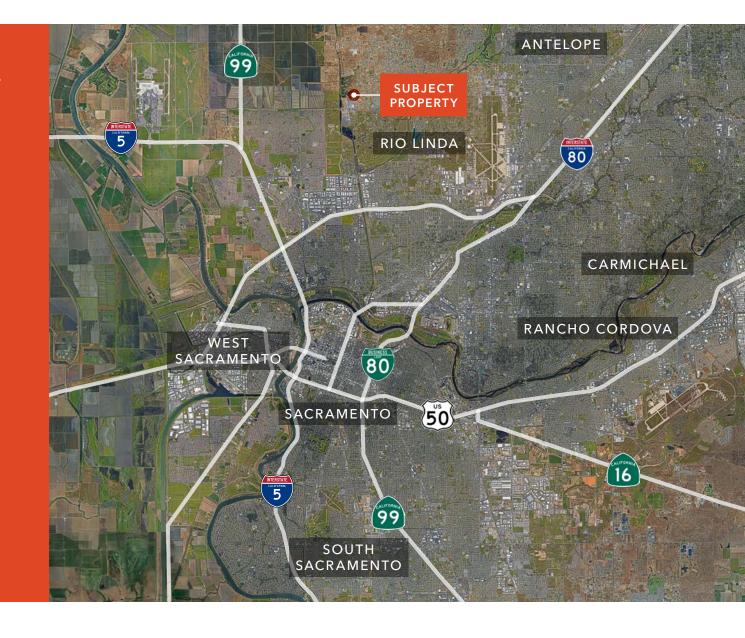

ATURES

- Sacramento County APN# 206-0192-026
- ±10.39 gross acres
- Truck yard improved with concrete paving, asphalt
- Fully fenced site
- M-2 zoned (County of Sacramento)
- County approved site plan subject to M-2 design standards
- Currently leased to month to month users (\$39,000/per month Gross income)
- SMUD electric
- Well & septic to site

### **ASKING PRICE**

• Call for pricing

### BILL NIETHAMMER

916.751.3639 | bill.niethammer@kidder.com

### JACK NIETHAMMER

916.607.6101 | jack.niethammer@kidder.com

### KIDDER.COM



# SITE PLAN



## KIDDER.COM





## KIDDER.COM



7MIN

14 MIN
BUSINESS 80

16 MIN

8 MIN
INTERSTATE 5

# Exclusively listed by

BILL NIETHAMMER 916.751.3639 bill.niethammer@kidder.com

JACK NIETHAMMER 916.607.6101 jack.niethammer@kidder.com LIC N° 02205255



### KIDDER.COM