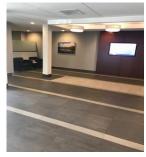

## **Property Features:**

4th

- Newly renovated lobby & corridors
- New roof & HVAC
- 69,000 total square feet
- Typical floors of 22,000 square feet
- Distinctive lobby décor with columns & frosted glass
- New computerized building energy management systems