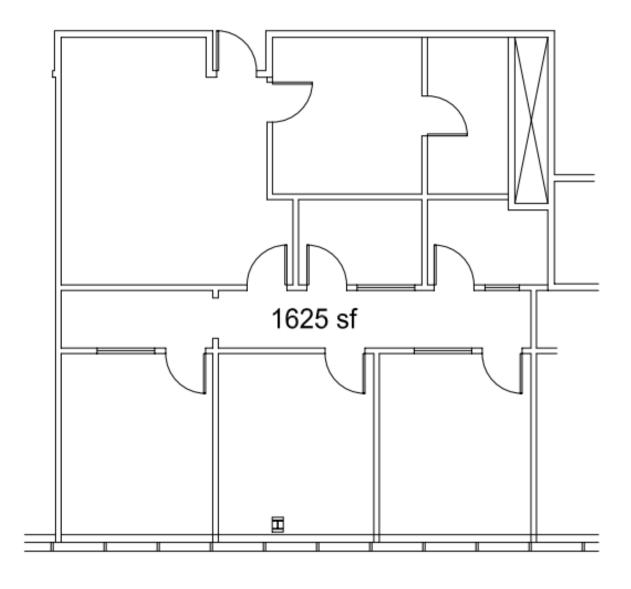

1,625 SF

## 200 Broadhollow Road, Melville, NY

Suite 402 - 1,625 SF

200 Broadhollow Road - Suite 402 United Realty Melville, NY 631-421-1000

For Information Please Contact Exclusive Agents:

Ray Finkelstein | 516.320.7702 | rfinkelstein@unitedrealtyinc.com