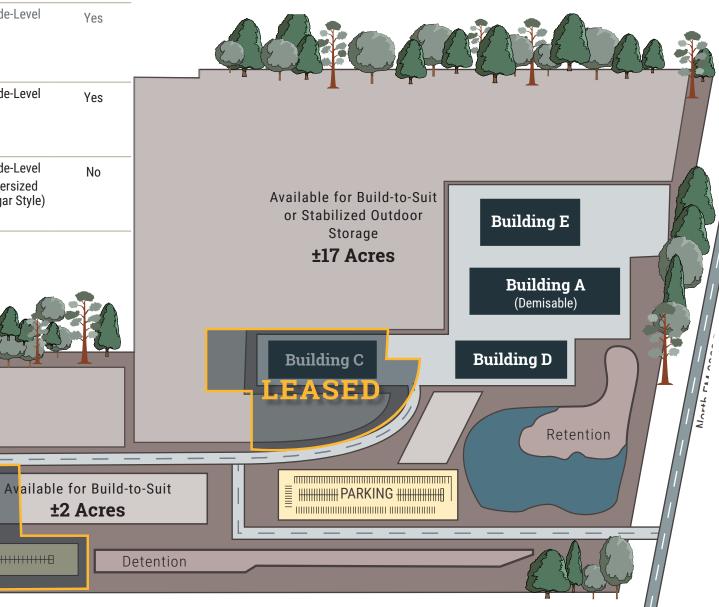

- 197,887 SF of manufacturing and assembly space across five (5) insulated metal buildings
- 79.14 AC with master detention and utilities throughout site
- 15 overhead cranes from 5-ton to 50-ton capacities
- Build-to-suit options available (31.5 AC developable land)

#### Site Plan

| Property                                                         | Year<br>Built | Height/<br>Clear<br>Height (ft) | Cranes                                      | Sprinklers | Power (Amps)                        | Loading                                    | HVAC<br>Warehouse |
|------------------------------------------------------------------|---------------|---------------------------------|---------------------------------------------|------------|-------------------------------------|--------------------------------------------|-------------------|
| Building A<br>28,144-56,289 SF<br>(Demisable)<br>3,200 SF Office | 2009          | 21'/35'                         | 4 x 10-Ton<br>2 x 16-Ton<br>1 x 25-Ton      | Yes        | 750 KW transformer –<br>900 Amps    | Grade-Level                                | Yes               |
| - LEASED -<br>Building B<br>64,177 SF Total<br>3,200 SF Office   | 2009          | 21'/32'                         | 2 x 16-Ton<br>1 x 20/5-Ton                  | Yes        | 1500 KW transformer –<br>1,800 Amps | Grade-Level                                | Partial           |
| - LEASED -<br>Building C<br>18,017 SF Total<br>907 SF Office     | 2009          | 16'/35'                         | 1 x 5-Ton<br>1 x 10/10-Ton<br>1 x 16/16-Ton | Yes        | 500 KW transformer –<br>600 Amps    | Grade-Level                                | Yes               |
| Building D<br>27,200 SF Total<br>5,600 SF Office                 | 2015          | 16'/16'                         | -                                           | Yes        | 150 KW transformer –<br>180 Amps    | Grade-Level                                | Yes               |
| Building E<br>32,204 SF Total<br>1,520 SF Office                 | 2018          | 40'/54'                         | 2 x 50-Ton                                  | Yes        | 500 KW transformer –<br>600 Amps    | Grade-Level<br>(Oversized<br>Hangar Style) | No                |
|                                                                  |               |                                 |                                             |            |                                     |                                            |                   |

Available for Build-to-Suit or Stabilized Outdoor Storage ±7 Acres

±2 Acres

PARKING ++++++

**Building B** 

Available for

Build-to-Suit ±4 Acres

**NorthStar Industrial Park** is able to accommodate **both** manufacturing and distribution use