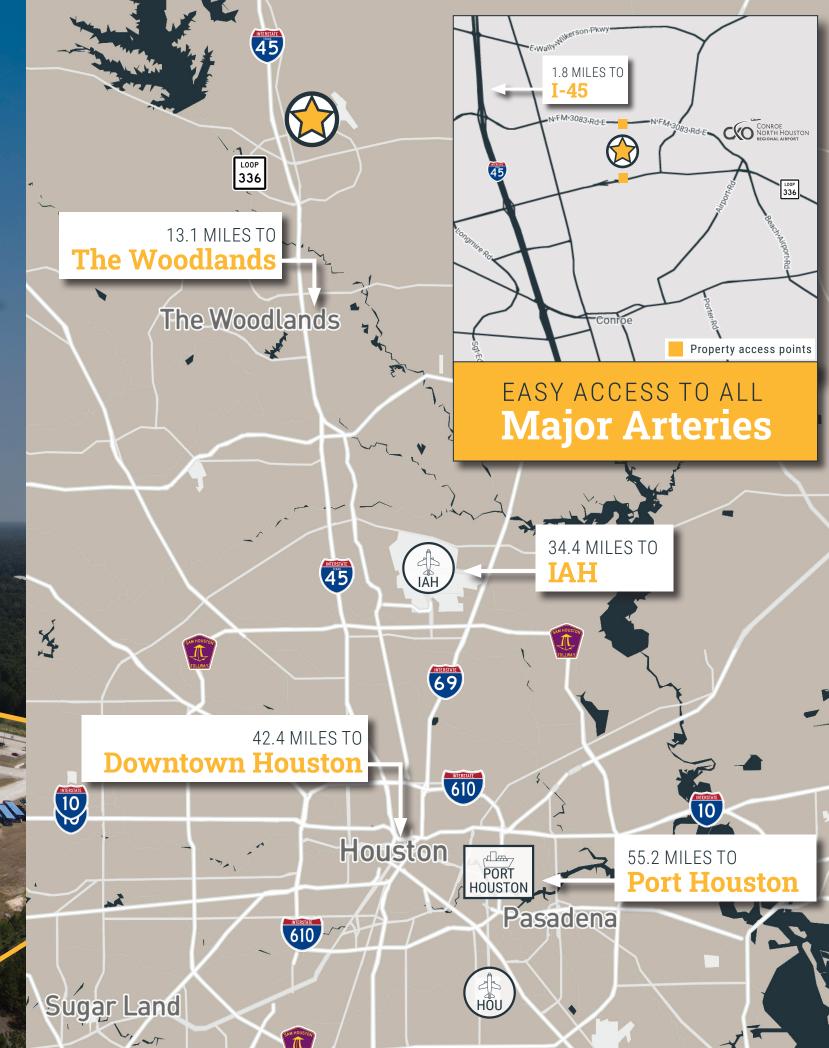

## Conroe's New Industrial Hub

Possible tax incentives
with business-friendly
Economic Development Council

NorthStar Industrial Park is a Class A industrial park in northeast Conroe. Located just minutes from Conroe-North Houston Airport and with quick ingress/egress to I-45 from Loop 336 and FM 3083 access points, NorthStar Industrial Park is an ideal location for all your light manufacturing, warehouse, distribution and flex office needs.

- 197,887 SF of manufacturing and assembly space across five (5) insulated metal buildings
- 79.14 AC with master detention and utilities throughout site
- 15 overhead cranes from 5-ton to 50-ton capacities
- Build-to-suit options available (31.5 AC developable land)