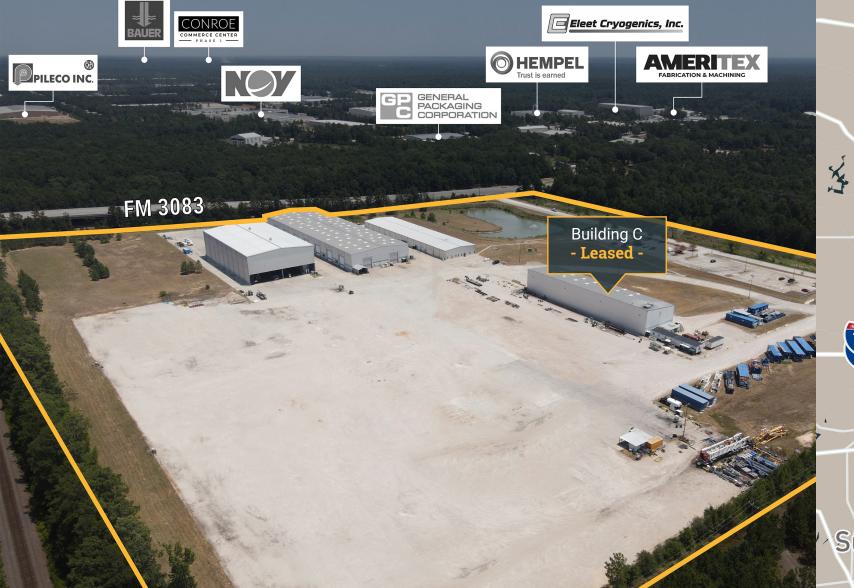

## Conroe's New Industrial Hub

Possible tax incentives
with business-friendly
Economic Development Council

NorthStar Industrial Park is a Class A industrial park in northeast Conroe. Located just minutes from Conroe-North Houston Airport and with quick ingress/egress to I-45 from Loop 336 and FM 3083 access points, NorthStar Industrial Park is an ideal location for all your light manufacturing, warehouse, distribution and flex office needs.

- 197,887 SF of manufacturing and assembly space across five (5) insulated metal buildings
- 79.14 AC with master detention and utilities throughout site
- 15 overhead cranes from 5-ton to 50-ton capacities
- Build-to-suit options available (31.5 AC developable land)

#### Site Plan

| Property                                                         | Year<br>Built | Height/<br>Clear<br>Height (ft) | Cranes                                      | Sprinklers | Power (Amps)                        | Loading                                    | HVAC<br>Warehouse |
|------------------------------------------------------------------|---------------|---------------------------------|---------------------------------------------|------------|-------------------------------------|--------------------------------------------|-------------------|
| Building A<br>28,144-56,289 SF<br>(Demisable)<br>3,200 SF Office | 2009          | 21'/35'                         | 4 x 10-Ton<br>2 x 16-Ton<br>1 x 25-Ton      | Yes        | 750 KW transformer –<br>900 Amps    | Grade-Level                                | Yes               |
| - LEASED -<br>Building B<br>64,177 SF Total<br>3,200 SF Office   | 2009          | 21'/32'                         | 2 x 16-Ton<br>1 x 20/5-Ton                  | Yes        | 1500 KW transformer –<br>1,800 Amps | Grade-Level                                | Partial           |
| - LEASED -<br>Building C<br>18,017 SF Total<br>907 SF Office     | 2009          | 16'/35'                         | 1 x 5-Ton<br>1 x 10/10-Ton<br>1 x 16/16-Ton | Yes        | 500 KW transformer –<br>600 Amps    | Grade-Level                                | Yes               |
| Building D<br>27,200 SF Total<br>5,600 SF Office                 | 2015          | 16'/16'                         | -                                           | Yes        | 150 KW transformer –<br>180 Amps    | Grade-Level                                | Yes               |
| Building E<br>32,204 SF Total<br>1,520 SF Office                 | 2018          | 40'/54'                         | 2 x 50-Ton                                  | Yes        | 500 KW transformer –<br>600 Amps    | Grade-Level<br>(Oversized<br>Hangar Style) | No                |
|                                                                  |               |                                 |                                             |            |                                     |                                            |                   |