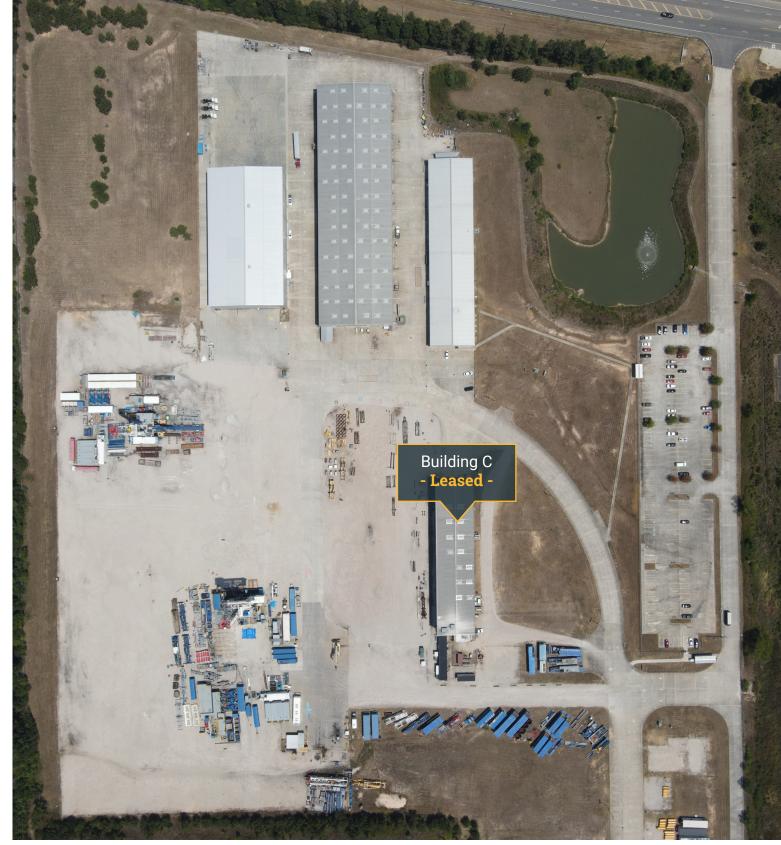

#### Site Plan

| Property                                                         | Year<br>Built | Height/<br>Clear<br>Height (ft) | Cranes                                      | Sprinklers | Power (Amps)                        | Loading                                    | HVAC<br>Warehouse |
|------------------------------------------------------------------|---------------|---------------------------------|---------------------------------------------|------------|-------------------------------------|--------------------------------------------|-------------------|
| Building A<br>28,144-56,289 SF<br>(Demisable)<br>3,200 SF Office | 2009          | 21'/35'                         | 4 x 10-Ton<br>2 x 16-Ton<br>1 x 25-Ton      | Yes        | 750 KW transformer –<br>900 Amps    | Grade-Level                                | Yes               |
| - LEASED -<br>Building B<br>64,177 SF Total<br>3,200 SF Office   | 2009          | 21'/32'                         | 2 x 16-Ton<br>1 x 20/5-Ton                  | Yes        | 1500 KW transformer –<br>1,800 Amps | Grade-Level                                | Partial           |
| - LEASED -<br>Building C<br>18,017 SF Total<br>907 SF Office     | 2009          | 16'/35'                         | 1 x 5-Ton<br>1 x 10/10-Ton<br>1 x 16/16-Ton | Yes        | 500 KW transformer –<br>600 Amps    | Grade-Level                                | Yes               |
| Building D<br>27,200 SF Total<br>5,600 SF Office                 | 2015          | 16'/16'                         | -                                           | Yes        | 150 KW transformer –<br>180 Amps    | Grade-Level                                | Yes               |
| Building E<br>32,204 SF Total<br>1,520 SF Office                 | 2018          | 40'/54'                         | 2 x 50-Ton                                  | Yes        | 500 KW transformer –<br>600 Amps    | Grade-Level<br>(Oversized<br>Hangar Style) | No                |
|                                                                  |               |                                 |                                             |            |                                     |                                            |                   |

Available for Build-to-Suit or Stabilized Outdoor Storage ±7 Acres

±2 Acres

PARKING ++++++

**Building B** 

Available for

Build-to-Suit ±4 Acres

**NorthStar Industrial Park** is able to accommodate **both** manufacturing and distribution use