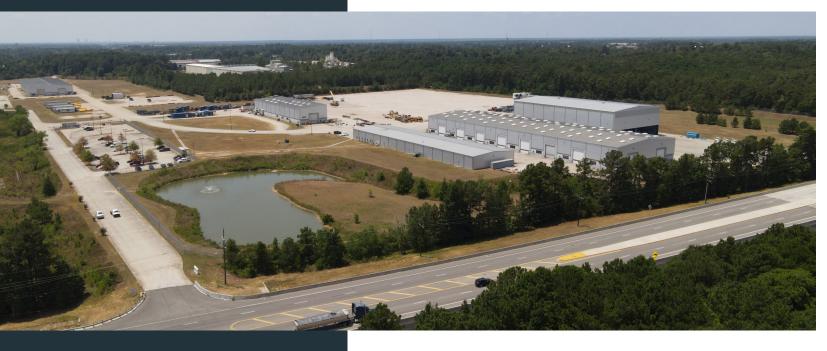

## Conroe's New Industrial Hub

Possible tax incentives
with business-friendly
Economic Development Council

NorthStar Industrial Park is a Class A industrial park in northeast Conroe. Located just minutes from Conroe-North Houston Airport and with quick ingress/egress to I-45 from Loop 336 and FM 3083 access points, NorthStar Industrial Park is an ideal location for all your light manufacturing, warehouse, distribution and flex office needs.

- 197,887 SF of manufacturing and assembly space across five (5) insulated metal buildings
- 79.14 AC with master detention and utilities throughout site
- 15 overhead cranes from 5-ton to 50-ton capacities
- Build-to-suit options available (31.5 AC developable land)