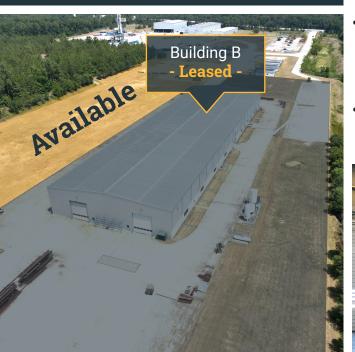

#### Site Plan

| Property                                                         | Year<br>Built | Height/<br>Clear<br>Height (ft) | Cranes                                      | Sprinklers | Power (Amps)                        | Loading                                    | HVAC<br>Warehouse |
|------------------------------------------------------------------|---------------|---------------------------------|---------------------------------------------|------------|-------------------------------------|--------------------------------------------|-------------------|
| Building A<br>28,144-56,289 SF<br>(Demisable)<br>3,200 SF Office | 2009          | 21'/35'                         | 4 x 10-Ton<br>2 x 16-Ton<br>1 x 25-Ton      | Yes        | 750 KW transformer –<br>900 Amps    | Grade-Level                                | Yes               |
| - LEASED -<br>Building B<br>64,177 SF Total<br>3,200 SF Office   | 2009          | 21'/32'                         | 2 x 16-Ton<br>1 x 20/5-Ton                  | Yes        | 1500 KW transformer –<br>1,800 Amps | Grade-Level                                | Partial           |
| - LEASED -<br>Building C<br>18,017 SF Total<br>907 SF Office     | 2009          | 16'/35'                         | 1 x 5-Ton<br>1 x 10/10-Ton<br>1 x 16/16-Ton | Yes        | 500 KW transformer –<br>600 Amps    | Grade-Level                                | Yes               |
| Building D<br>27,200 SF Total<br>5,600 SF Office                 | 2015          | 16'/16'                         | -                                           | Yes        | 150 KW transformer –<br>180 Amps    | Grade-Level                                | Yes               |
| Building E<br>32,204 SF Total<br>1,520 SF Office                 | 2018          | 40'/54'                         | 2 x 50-Ton                                  | Yes        | 500 KW transformer –<br>600 Amps    | Grade-Level<br>(Oversized<br>Hangar Style) | No                |
|                                                                  |               |                                 |                                             |            |                                     |                                            |                   |

Available for Build-to-Suit or Stabilized Outdoor Storage ±7 Acres

±2 Acres

PARKING ++++++

**Building B** 

Available for

Build-to-Suit ±4 Acres

**NorthStar Industrial Park** is able to accommodate **both** manufacturing and distribution use