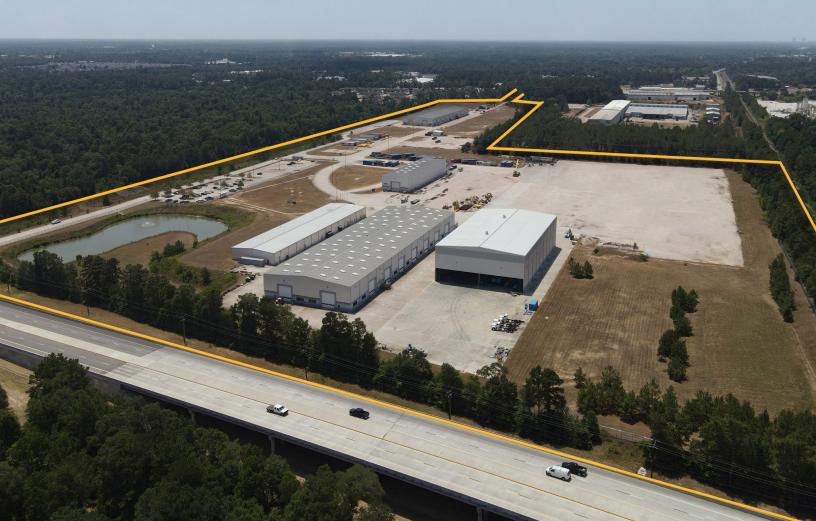

## Conroe's New Industrial Hub

Possible tax incentives
with business-friendly
Economic Development Council

NorthStar Industrial Park is a Class A industrial park in northeast Conroe. Located just minutes from Conroe-North Houston Airport and with quick ingress/egress to I-45 from Loop 336 and FM 3083 access points, NorthStar Industrial Park is an ideal location for all your light manufacturing, warehouse, distribution and flex office needs.

- 197,887 SF of manufacturing and assembly space across five (5) insulated metal buildings
- 79.14 AC with master detention and utilities throughout site
- 15 overhead cranes from 5-ton to 50-ton capacities
- Build-to-suit options available (31.5 AC developable land)