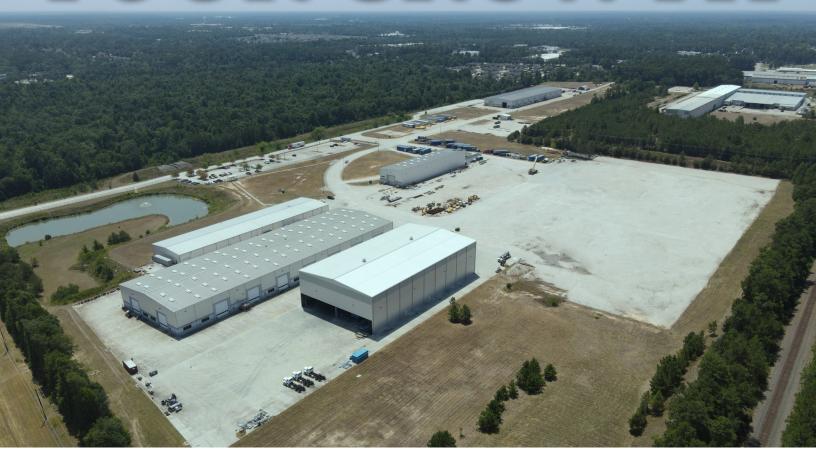

- 197,887 SF of manufacturing and assembly space across five (5) insulated metal buildings
- 79.14 AC with master detention and utilities throughout site
- 15 overhead cranes from 5-ton to 50-ton capacities
- Build-to-suit options available (31.5 AC developable land)

Available for Build-to-Suit or Stabilized Outdoor Storage ±7 Acres

±2 Acres

PARKING ++++++

**Building B** 

Available for

Build-to-Suit ±4 Acres

**NorthStar Industrial Park** is able to accommodate **both** manufacturing and distribution use