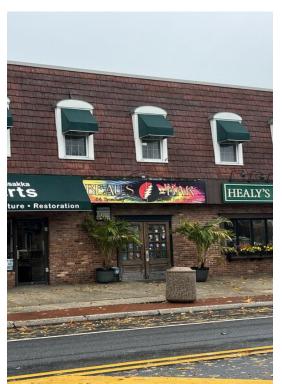

**52-54 Broadway** 52-54 Broadway, Greenlawn, NY 11740





Joseph Maselli JMRENY 52 Broadway, Suite 1,Greenlawn, NY 11740 <u>imaselli@jmreny.com</u> (516) 654-7355



| Rental Rate:         | \$34.00 /SF/YR           |
|----------------------|--------------------------|
| Property Type:       | Retail                   |
| Property Subtype:    | Storefront Retail/Office |
| Gross Leasable Area: | 15,000 SF                |
| Year Built:          | 1900                     |
| Walk Score ®:        | 68 (Somewhat Walkable)   |
| Rental Rate Mo:      | \$2.83 /SF/MO            |

## 52-54 Broadway

\$34.00 /SF/YR - \$2,880/Month plus Utilities

- Heavily Trafficked in Greenlawn Village
- Dedicated Parking Lot Behind
- Walkable to Shopping, Carvel, Restaurants, Post Office, LIRR





## 1st