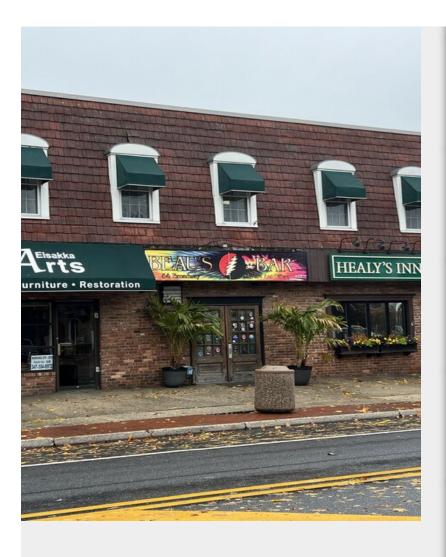

**52-54 Broadway** 52-54 Broadway, Greenlawn, NY 11740





Joseph Maselli JMRENY 52 Broadway, Suite 1,Greenlawn, NY 11740 <u>imaselli@jmreny.com</u> (516) 654-7355



| Rental Rate:         | \$34.00 /SF/YR           |
|----------------------|--------------------------|
| Property Type:       | Retail                   |
| Property Subtype:    | Storefront Retail/Office |
| Gross Leasable Area: | 15,000 SF                |
| Year Built:          | 1900                     |
| Walk Score ®:        | 68 (Somewhat Walkable)   |
| Rental Rate Mo:      | \$2.83 /SF/MO            |

## 52-54 Broadway

\$34.00 /SF/YR - \$2,880/Month plus Utilities

- Heavily Trafficked in Greenlawn Village
- Dedicated Parking Lot Behind
- Walkable to Shopping, Carvel, Restaurants, Post Office, LIRR





## 1st Floor

| Space Available | 1,000 SF       |
|-----------------|----------------|
| Rental Rate     | \$34.00 /SF/YR |
| Date Available  | 30 Days        |
| Service Ty