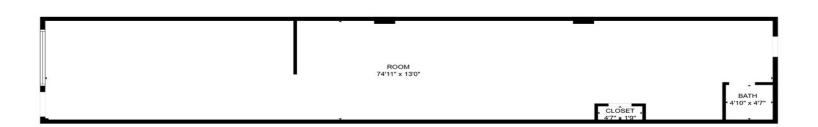

## 1st Floor

| Space Available | 1,000 SF       |
|-----------------|----------------|
| Rental Rate     | \$34.00 /SF/YR |
| Date Available  | 30 Days        |
| Service Type    | Modified Gross |
| Space Type      | Direct         |
| Space Use       | Retail         |
| Lease Term      | 5 Years +      |
|                 |                |

1,000SF of First Floor Retail on the heavily trafficked Broadway in Greenlawn Village. Can be used as street retail, office, and food uses to be considered. 54 space parking lot located directly behind. Traffic Average Daily Volume 15,368 at Broadway & East Pulaski Road. Demographics 2023 Avg Household Income \$162,369 in 5 Mile Radius, \$156,132 3 Mile and \$150,114 1 Mile.