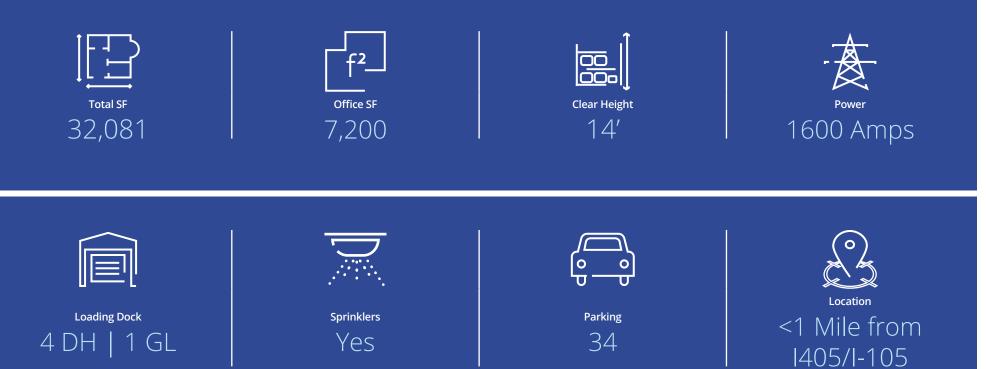

## Executive Summary

Colliers Industrial Capital Markets, as exclusive advisor, is pleased to introduce to the market 2051 E. Maple Avenue (the "Property") located in the prized El Segundo submarket of Los Angeles. The Property is an existing manufacturing building totaling 32,081 square feet situated on 1.2 acres and is being offered on a fee simple basis.