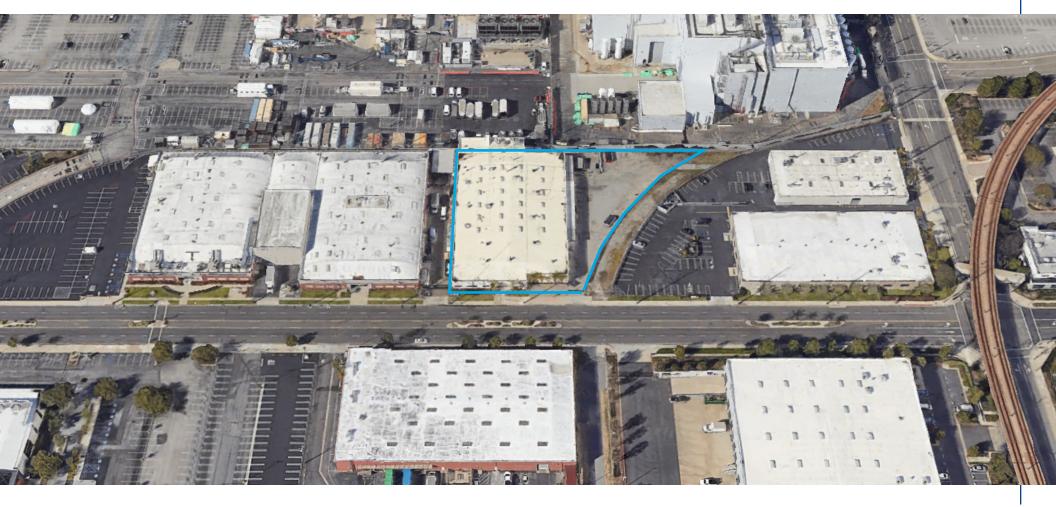

## Executive Summary

Colliers Industrial Capital Markets, as exclusive advisor, is pleased to introduce to the market 2051 E. Maple Avenue (the "Property") located in the prized El Segundo submarket of Los Angeles. The Property is an existing manufacturing building totaling 32,081 square feet situated on 1.2 acres and is being offered on a fee simple basis.