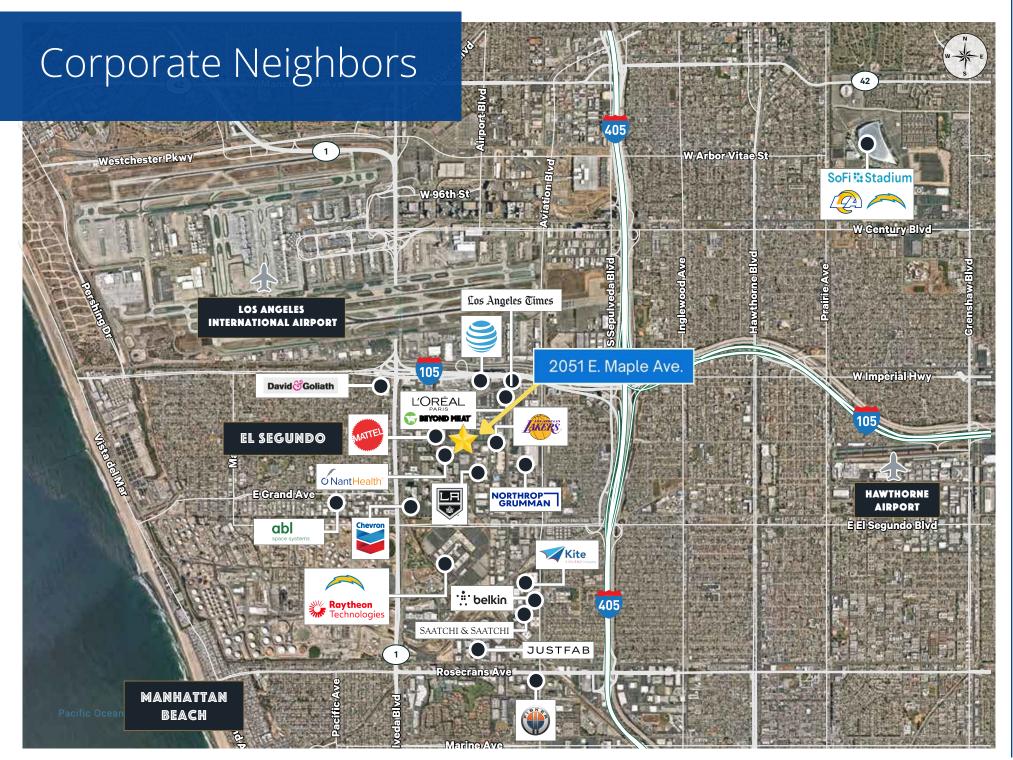

TRELLEBORG

# **2051 E. Maple Ave** El Segundo, CA 90245

#### Excellent Value Add Opportunity

## Executive Summary

Colliers Industrial Capital Markets, as exclusive advisor, is pleased to introduce to the market 2051 E. Maple Avenue (the "Property") located in the prized El Segundo submarket of Los Angeles. The Property is an existing manufacturing building totaling 32,081 square feet situated on 1.2 acres and is being offered on a fee simple basis.







2051 E. MAPLE AVENUE | 3

## Site Plan





2051 E. MAPLE AVENUE | 5

### **2051 E. Maple Ave** El Segundo, CA 90245

#### Excellent Value Add Opportunity

#### **Capital Markets Advisors**

Michael Kendall Lic. 01895979 +1 949 677 5812 michael.kendall@colliers.com

**Gian Bruno** Lic. 01936831 +1 949 724 5511 gian.bruno@colliers.com

Kenny Patricia Lic. 01999969 +1 949 724 5521 kenny.patricia@colliers.com

#### South Bay Market Experts

Jeff Smart Lic. 00918873 +1 310 321 1812 jeffrey.smart@colliers.com

Elizabeth Capati Lic. 02109628 +1 310 321 1855 elizabeth.capati@colliers.com **Debt Expert** 

Jason Roth Senior Vice President +1 310 622 1913 jason.roth@colliers.com



This document has been prepared by Colliers for advertising and general information only. Colliers makes no guarantees, representations or warranties of any kin