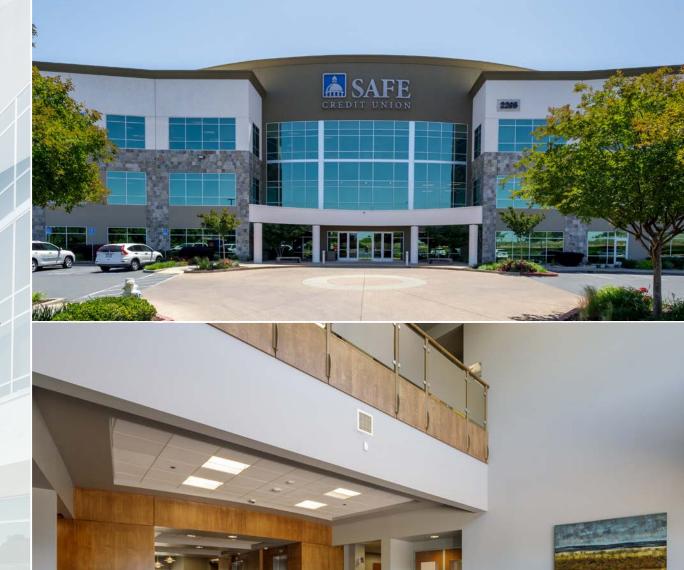

### ONE OF THE MOST PRESTIGIOUS OFFICE BUILDINGS IN THE SUBMARKET

## PROPERTY FEATURES:

- New Class A Construction as of 2008
- Above Standard Parking Ratio of 4/1,000
- · On-site Security; Card Access Entry System
- · Fiber Ready Infrastructure
- · Freeway Visibility
- · Walking Paths/Nature Trails
- 9' and 10' Ceiling Heights
- Computer Controlled and Monitored HVAC System
- · 2,500-Amp Main Electrical Service, 227/480 Volt, 3-Phase
- · Close Proximity to Freeways and Public Transportation