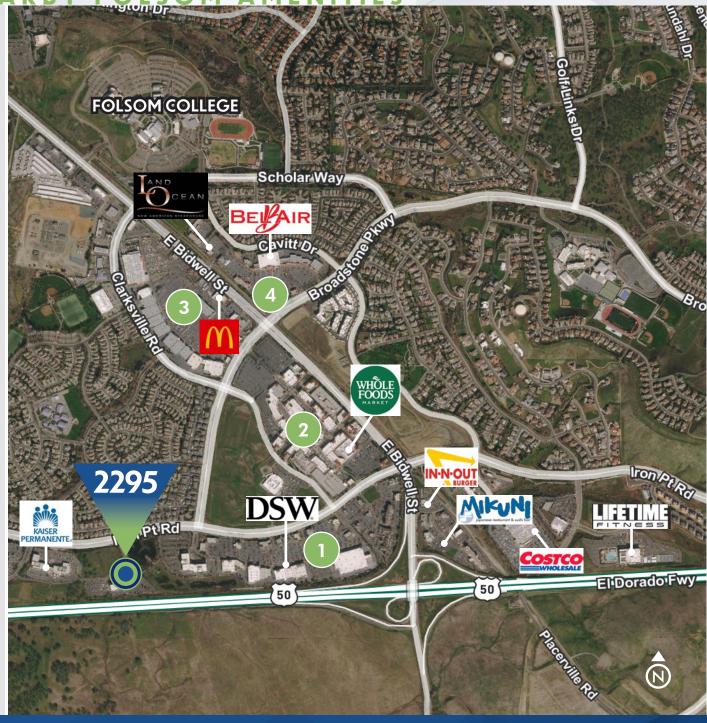

## AMAZING COLLABORATION AREAS AND CONFERENCE ROOMS

Conference Room

NEARBY FOLSOM AMENITIES

1 Folsom Gateway
Courtyard by Marriott
Staples
Pieology Pizzeria
REI
Bed Bath & Beyond
Ulta Beauty
Chipotle

Palladio Shopping Center
Mas Taco Bar
Panera Bread
Barnes & Noble
Victoria's Secret
Buckhorn BBQ & Grill
Nordstrom Rack
Iron Horse Tavern

3 Broadstone Plaza
Michaels
Round Table Pizza
Famous Footwear
Old Navy
Jamba Juice
Chick-fil-A
Buffalo Wild Wings

4 Broadstone Marketplace
CVS Pharmacy
Party City
European Wax Center
Noodles and Company
Thai Paradise
Temple Coffee Roasters
BJ's Restaurant & Brewhouse