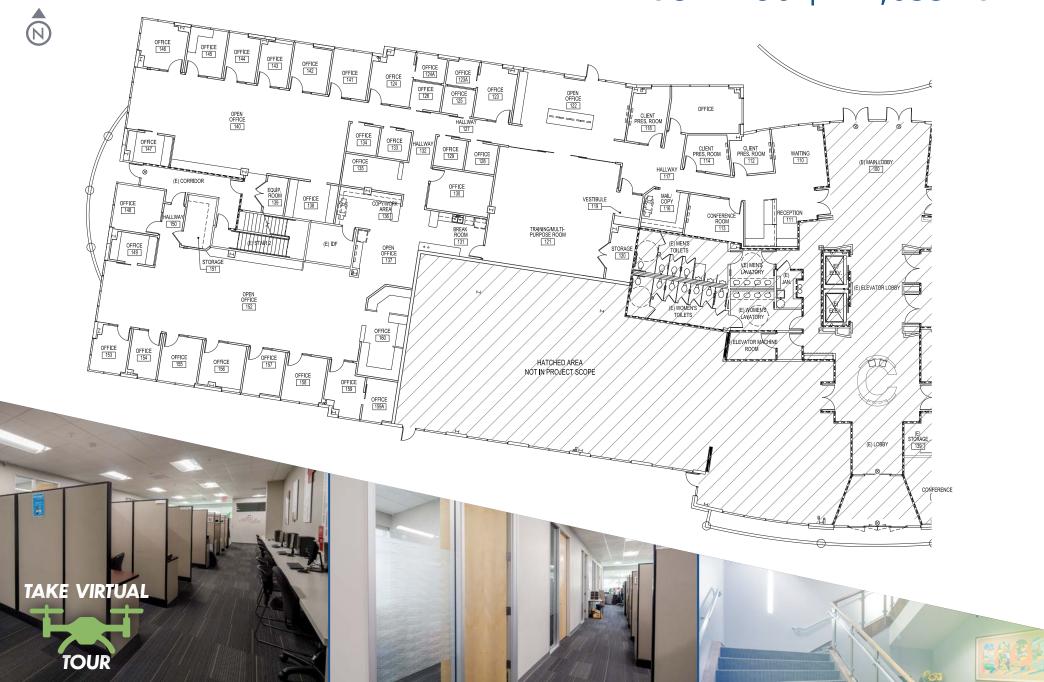

ity to Freeways and Public Transportation

## AVAILABLE SUITES:

• SUITE 160: ±11,035 RSF

• SUITE 280: ±7,678 RSF





## AMAZING COLLABORATION AREAS AND CONFERENCE ROOMS









Conference Room

NEARBY FOLSOM AMENITIES

1 Folsom Gateway
Courtyard by Marriott
Staples
Pieology Pizzeria
REI
Bed Bath & Beyond
Ulta Beauty
Chipotle

Palladio Shopping Center
Mas Taco Bar
Panera Bread
Barnes & Noble
Victoria's Secret
Buckhorn BBQ & Grill
Nordstrom Rack
Iron Horse Tavern

3 Broadstone Plaza
Michaels
Round Table Pizza
Famous Footwear
Old Navy
Jamba Juice
Chick-fil-A
Buffalo Wild Wings

4 Broadstone Marketplace
CVS Pharmacy
Party City
European Wax Center
Noodles and Company
Thai Paradise
Temple Coffee Roasters
BJ's Restaurant & Brewhouse



### FIRST FLOOR - FLOOR PLAN

# SUITE 160 | ±11,035 RSF



### SECOND FLOOR - FLOOR PLAN

# SUITE 280 | ±7,678 RSF





### EXCLUSIVELY LISTED BY:

#### **TONY WHITTAKER**

Senior vice President +1 916 492 6914 tony.whittaker@cbre.com Lic. 01780828

#### **AMY DEANGELIS**

Executive vice President +1 916 446 8749 amy.deangelis@cbre.com Lic. 01257315

#### JULAINE MILLER

Senior Associate +1 916 446 8230 julaine.miller@cbre.com Lic. 01456719 OWNED AND OPERATED BY:



### www.cbre.us/sacramento

© 2022 CBRE, Inc. All rights reserved. This information has been obtained from sources believed reliable but has not been verified for accuracy or completeness. CBRE, Inc. makes no guarantee, representation or warranty and accepts no responsibility or liability as to the accuracy, completeness, or reliability of the information contained herein. You should