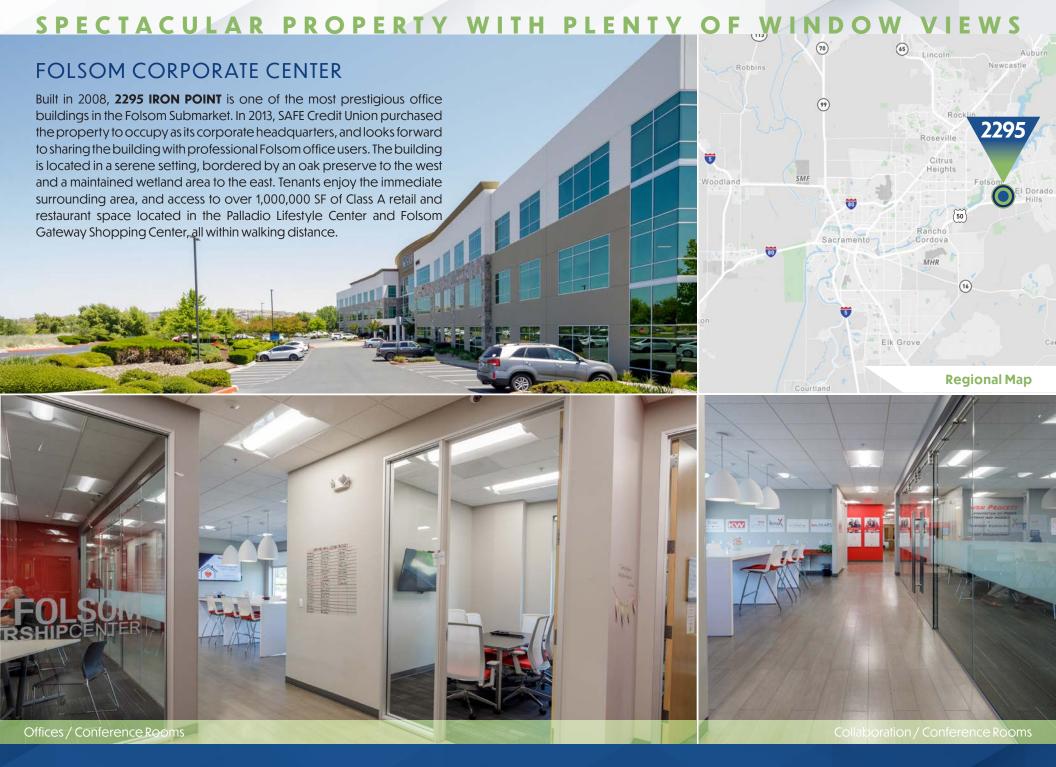

### ONE OF THE MOST PRESTIGIOUS OFFICE BUILDINGS IN THE SUBMARKET

## AMAZING COLLABORATION AREAS AND CONFERENCE ROOMS

Conference Room

NEARBY FOLSOM AMENITIES

1 Folsom Gateway
Courtyard by Marriott
Staples
Pieology Pizzeria
REI
Bed Bath & Beyond
Ulta Beauty
Chipotle

Palladio Shopping Center
Mas Taco Bar
Panera Bread
Barnes & Noble
Victoria's Secret
Buckhorn BBQ & Grill
Nordstrom Rack
Iron Horse Tavern