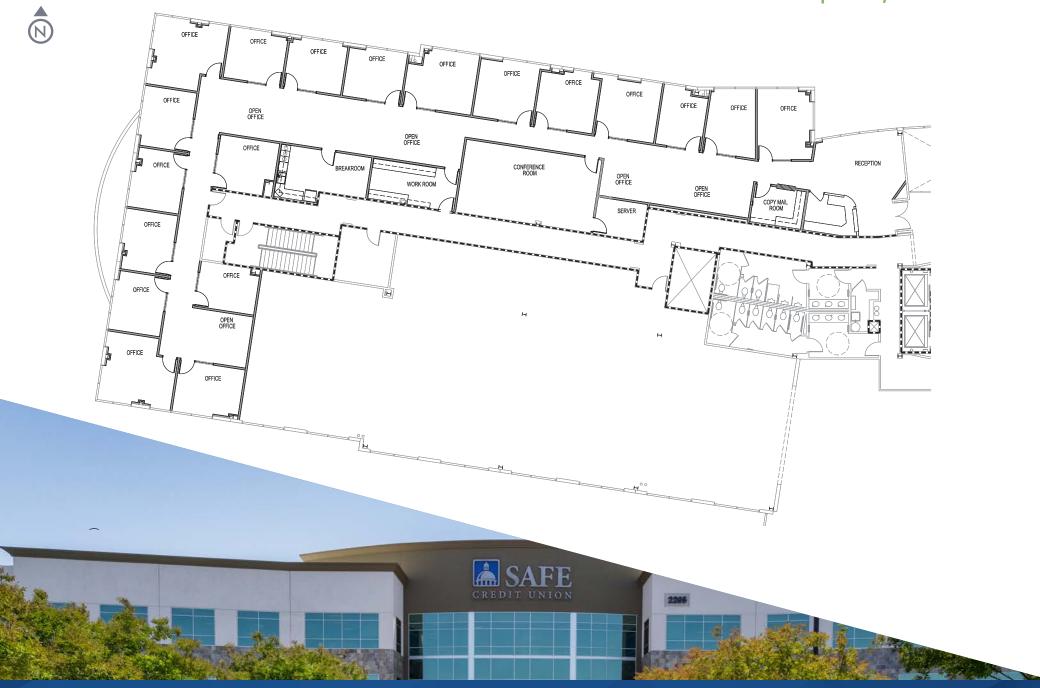

TES:

• SUITE 160: ±11,035 RSF

• SUITE 280: ±7,678 RSF





## AMAZING COLLABORATION AREAS AND CONFERENCE ROOMS









Conference Room

NEARBY FOLSOM AMENITIES

1 Folsom Gateway
Courtyard by Marriott
Staples
Pieology Pizzeria
REI
Bed Bath & Beyond
Ulta Beauty
Chipotle

Palladio Shopping Center
Mas Taco Bar
Panera Bread
Barnes & Noble
Victoria's Secret
Buckhorn BBQ & Grill
Nordstrom Rack
Iron Horse Tavern

3 Broadstone Plaza
Michaels
Round Table Pizza
Famous Footwear
Old Navy
Jamba Juice
Chick-fil-A
Buffalo Wild Wings

4 Broadstone Marketplace
CVS Pharmacy
Party City
European Wax Center
Noodles and Company
Thai Paradise
Temple Coffee Roasters
BJ's Restaurant & Brewhouse



### FIRST FLOOR - FLOOR PLAN

# SUITE 160 | ±11,035 RSF



### SECOND FLOOR - FLOOR PLAN

# SUITE 280 | ±7,678 RSF





### EXCLUSIVELY LISTED BY:

#### **TONY WHITTAKER**

Senior vice President +1 916 492 6914 tony.whittaker@cbre.com Lic. 01780828

#### **AMY DEANGELIS**

Executive vice President +1 916 446 8749 amy.deangelis@cbre.com Lic. 01257315

#### JULAINE MILLER

Senior Associate +1 916 446 8230 julaine.miller@cbre.com Lic. 01456719 OWNED AND OPERATED BY:



### www.cbre.us/sacramento

© 2022 CBRE, Inc. All rights reserved. This information has been obtained from sources believed reliable but has not been verified for accuracy or completeness. CBRE, Inc. makes no guarantee, representation or warranty and accepts no responsibility or liability as to the accuracy, completeness, or reliability of the information contained herein. You should conduct a careful, independent investigation of the proper