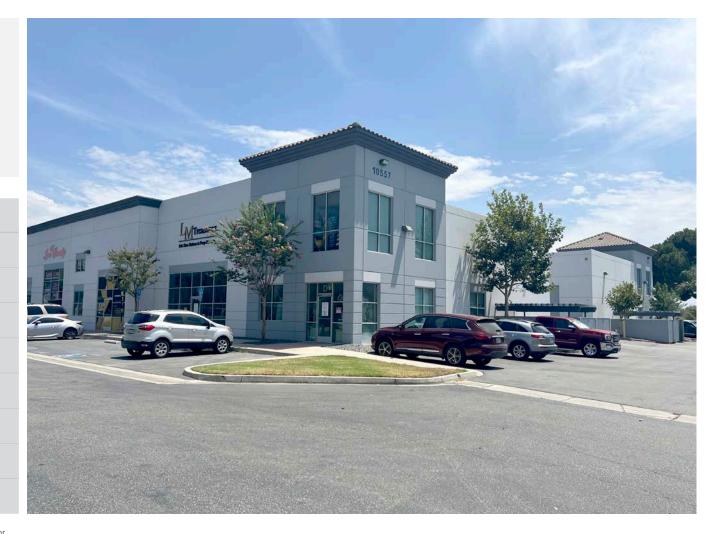

Fontana Crossings Business Park

**10557 JUNIPER AVE (UNIT D)** FONTANA, CALIFORNIA 92337

### UNIT D

- \*4,424 SF Industrial Condominium
- ±1,100 SF 2-story office build-out

2 ground level loading

20' clear height

200 A, 277/480 V, 3P4W

0255-271-12

Skylights

Two (2) restrooms