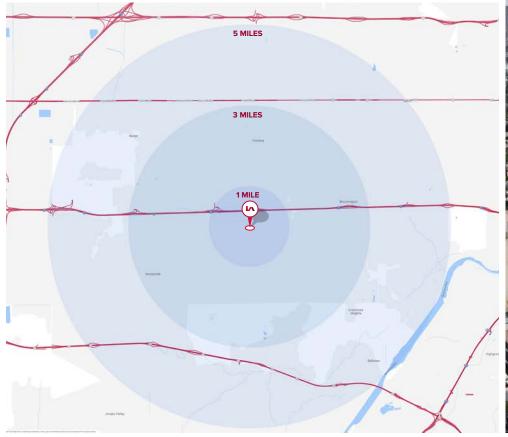

### DEMOGRAPHICS

**10557 JUNIPER AVE (UNIT D)** FONTANA, CALIFORNIA 92337

| 2024                           | 1 MILE   | 3 MILES  | 5 MILES   |
|--------------------------------|----------|----------|-----------|
| AVERAGE HOUSEHOLD INCOME (HHI) | \$97,270 | \$99,120 | \$105,173 |
| POPULATION                     | 9,806    | 120,566  | 313,651   |

Source: U.S. Census Bureau. Esri forecasts for 2022 and 2027. Esri converted Census 2010 data into 2020 geography.