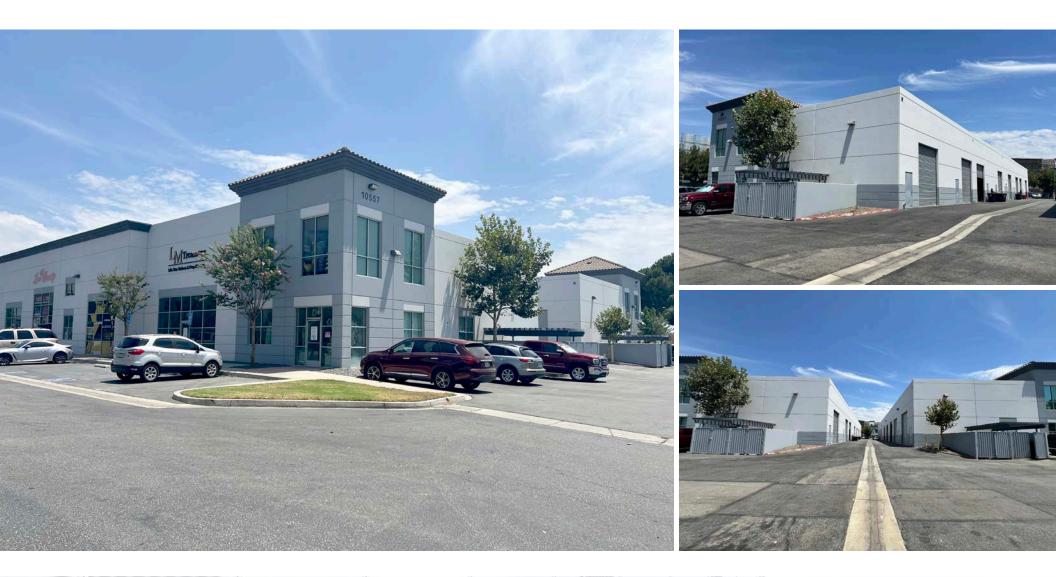

Fontana Crossings Business Park

**10557 JUNIPER AVE (UNIT D)** FONTANA, CALIFORNIA 92337

### UNIT D

- \*4,424 SF Industrial Condominium
- ±1,100 SF 2-story office build-out

2 ground level loading

20' clear height

200 A, 277/480 V, 3P4W

0255-271-12

Skylights

Two (2) restrooms