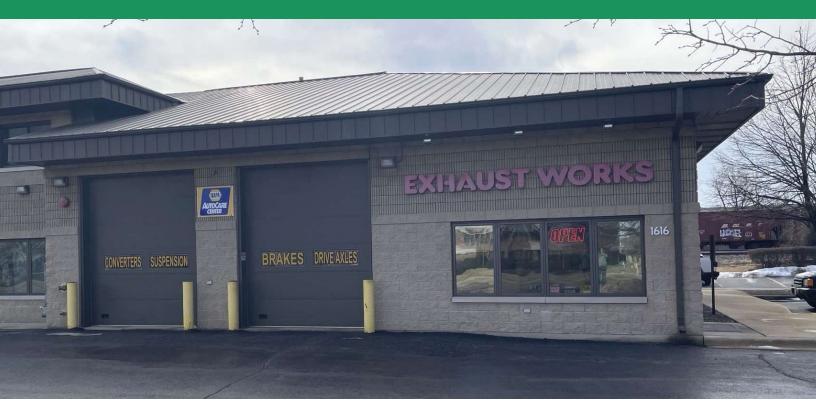

#### **Property Description**

2,646 SF Commercial Condo on 0.66 Acre Lot for Sale in Naperville

#### **Property Highlights**

- Currently built out for auto repair use. Current Use: Muffler Installation and Repair.
- Approximately 320 SF of Office/Reception Space
- 4 DIDs
- Built in 1999