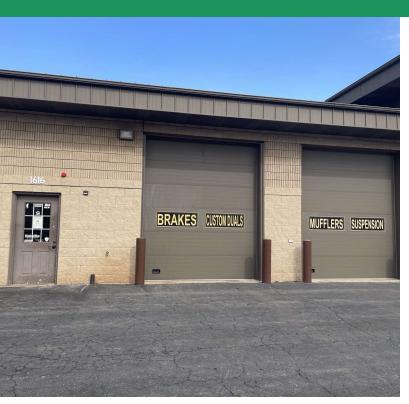

#### **Property Highlights**

- Currently built out for auto repair use. Current Use: Muffler Installation and Repair.
- Approximately 320 SF of Office/Reception Space
- 4 DIDs
- Built in 1999