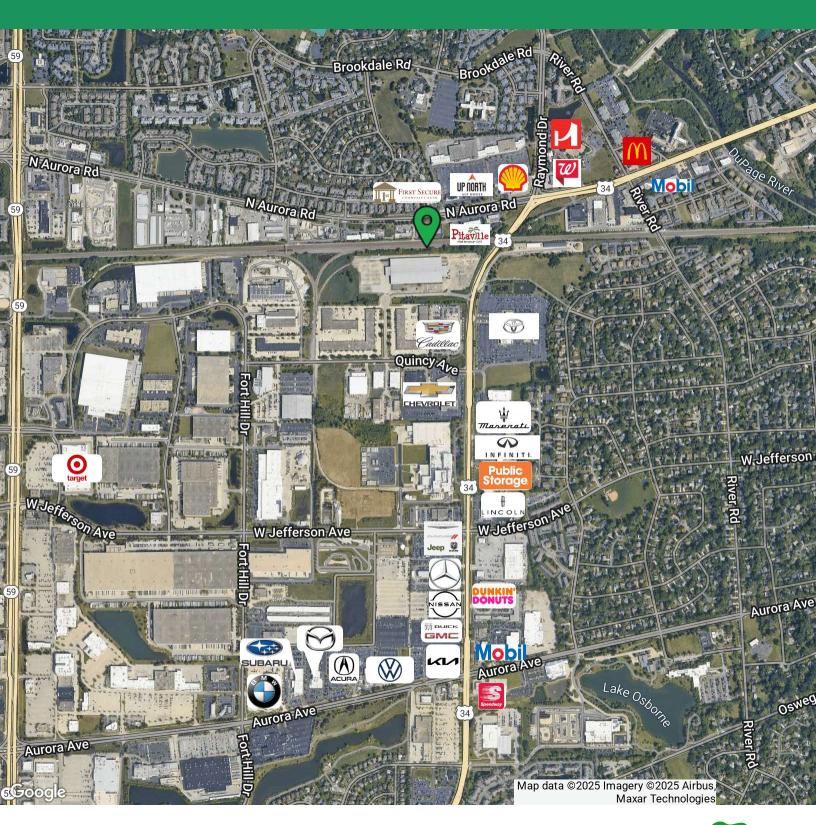

1616 North Aurora Road, Naperville, IL 60563

#### **Location Description**

Located on N Aurora Rd near the intersection of Ogden Rd (Route 34) and N Aurora Rd. Approximately 11,000 vehicles pass the site per day.