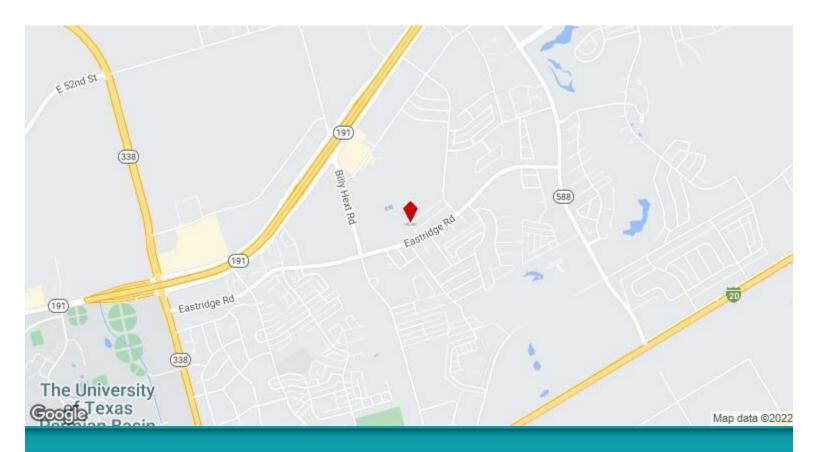

# **Velero with retail Space** 3601 Billy Hext, Odessa, TX 79765

Joe Garcia Exit Permian Basin Realty 3952 E 42nd St,Odessa, TX 79762 Joe@joegarciatoday.com (432) 978-2077

| Rental Rate:         | \$27.00 /SF/YR     |
|----------------------|--------------------|
| Property Type:       | Retail             |
| Property Subtype:    | Convenience Store  |
| Gross Leasable Area: | 6,500 SF           |
| Year Built:          | 2023               |
| Construction Status: | Under Construction |
| Cross Streets:       | Eastridge Rd       |
| Walk Score ®:        | 27 (Car-Dependent) |
| Rental Rate Mo:      | \$2.25 /SF/MO      |

## Velero with retail Space

\$27.00 /SF/YR

Just Broke Ground! Prime Retail Location at the Northwest Corner of Billy Hext Road and Eastridge Rd. There will be 3 1500 Sq. Ft Spaces and a 2000 Sq. Ft. space with a drive thru window anchored with a Valero Convenience Store and Gas....

## 3601 Billy Hext, Odessa, TX 79765

Just Broke Ground! Prime Retail Location at the Northwest Corner of Billy Hext Road and Eastridge Rd. There will be 3 1500 Sq. Ft Spaces and a 2000 Sq. Ft. space with a drive thru window anchored with a Valero Convenience Store and Gas.