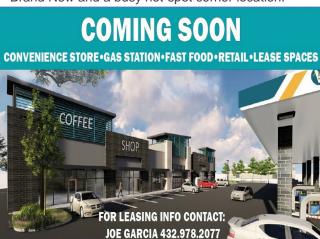

## Velero with retail Space

\$27.00 /SF/YR

Just Broke Ground! Prime Retail Location at the Northwest Corner of Billy Hext Road and Eastridge Rd. There will be 3 1500 Sq. Ft Spaces and a 2000 Sq. Ft. space with a drive thru window anchored with a Valero Convenience Store and Gas....

• Brand New and a busy hot-spot corner location.

## 3601 Billy Hext, Odessa, TX 79765

Just Broke Ground! Prime Retail Location at the Northwest Corner of Billy Hext Road and Eastridge Rd. There will be 3 1500 Sq. Ft Spaces and a 2000 Sq. Ft. space with a drive thru window anchored with a Valero Convenience Store and Gas.