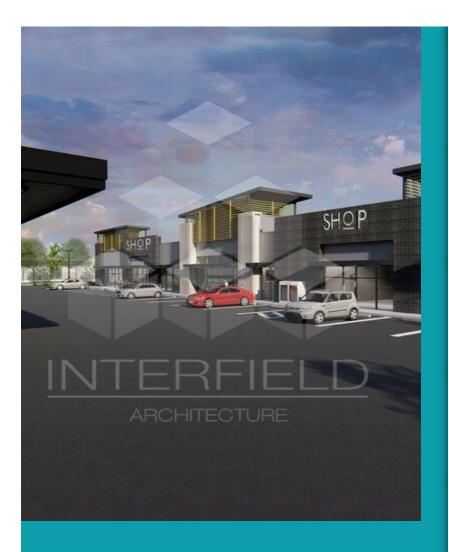

## Velero with retail Space

\$27.00 /SF/YR

Just Broke Ground! Prime Retail Location at the Northwest Corner of Billy Hext Road and Eastridge Rd. There will be 3 1500 Sq. Ft Spaces and a 2000 Sq. Ft. space with a drive thru window anchored with a Valero Convenience Store and Gas....

## 3601 Billy Hext, Odessa, TX 79765

Just Broke Ground! Prime Retail Location at the Northwest Corner of Billy Hext Road and Eastridge Rd. There will be 3 1500 Sq. Ft Spaces and a 2000 Sq. Ft. space with a drive thru window anchored with a Valero Convenience Store and Gas.