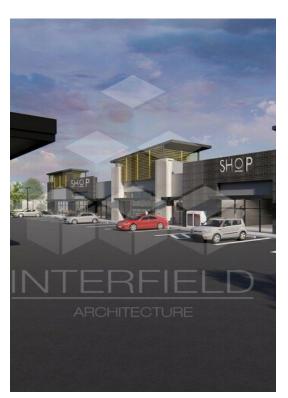

## Velero with retail Space

\$27.00 /SF/YR

Just Broke Ground! Prime Retail Location at the Northwest Corner of Billy Hext Road and Eastridge Rd. There will be 3 1500 Sq. Ft Spaces and a 2000 Sq. Ft. space with a drive thru window anchored with a Valero Convenience Store and Gas....

## 3601 Billy Hext, Odessa, TX 79765

Just Broke Ground! Prime Retail Location at the Northwest Corner of Billy Hext Road and Eastridge Rd. There will be 3 1500 Sq. Ft Spaces and a 2000 Sq. Ft. space with a drive thru window anchored with a Valero Convenience Store and Gas.