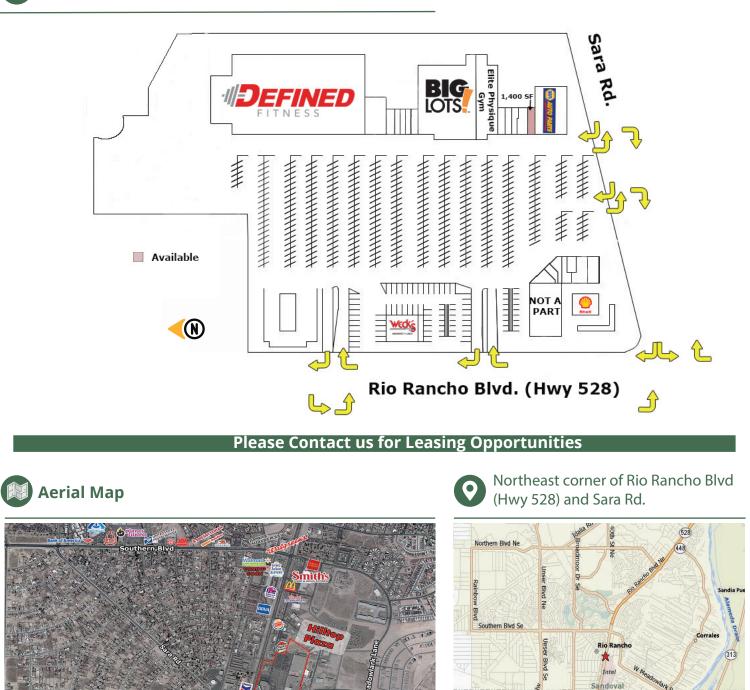

#### 💓 Site Plan

(intel

19th AV

Bernalillo

Del Norte M

Ellison Dr N

Paradise Hi

Sandia Indian eservati

#### Surroundings info

- Anchored by Shell, Big Lots and Defined Fitness.
- Across from Intel, Rio Rancho's largest employer & will be expanding it facility.

Contact ▲ Vanessa Valadez S 505.884.3578 S Vanessa@PetersonProperties.net