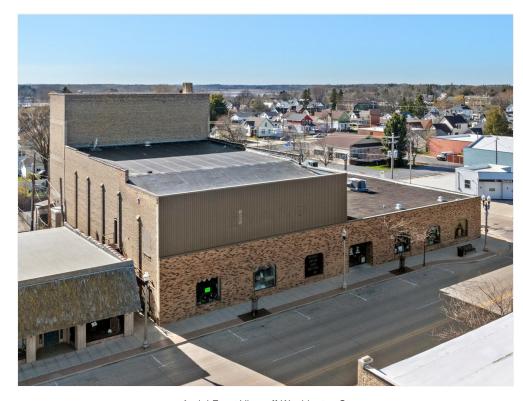

#### Location

Aerial View corner Washington & 19th Sts

Aerial View looking toward Lake Michigan

Aerial View looking down Washington St

Main Level Retail Sales Floor

#### Property Photos

Upper Level Floor Main Level Retail Area

Stairway from Lower level to main retail level

Sprinkler System on all levels

Sprinkler System on all levels

Sprinkler system on all levels

Main Front View of the building