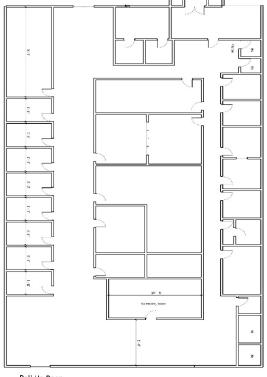

**Adaptable Layout:** Flexible interior that can be customized to meet specific business needs, from production/post-production to showroom.

**Business-Friendly Environment:** Positioned within a thriving economic zone that supports business growth and development. No Gross Receipts Tax.

**Property Features:** Multiple loading docks, roll-up doors, and skylights throughout the building provide abundant natural light.