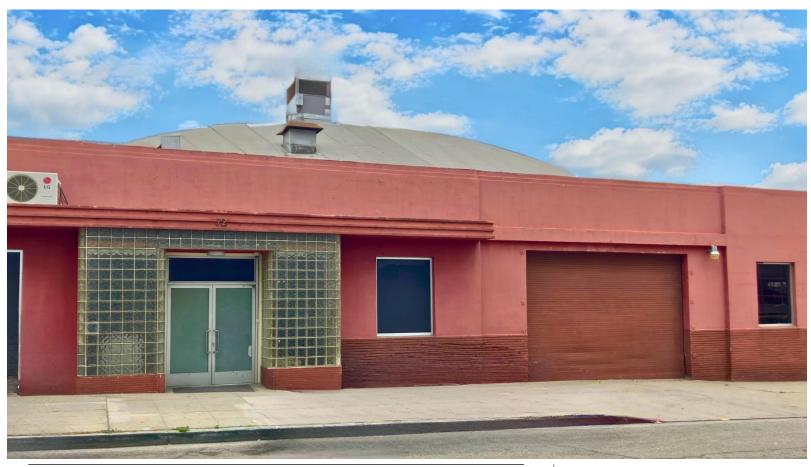

# Post-Production Warehouse Space For Lease

72 E Palm Avenue Burbank, CA

| Space Available: | ±11,094 RSF                 |
|------------------|-----------------------------|
| Lease Rate:      | \$2.25/SF, Industrial Gross |
| Term:            | Negotiable                  |

**Property Features:** Multiple loading docks, roll-up doors, and skylights throughout the building provide abundant natural light.