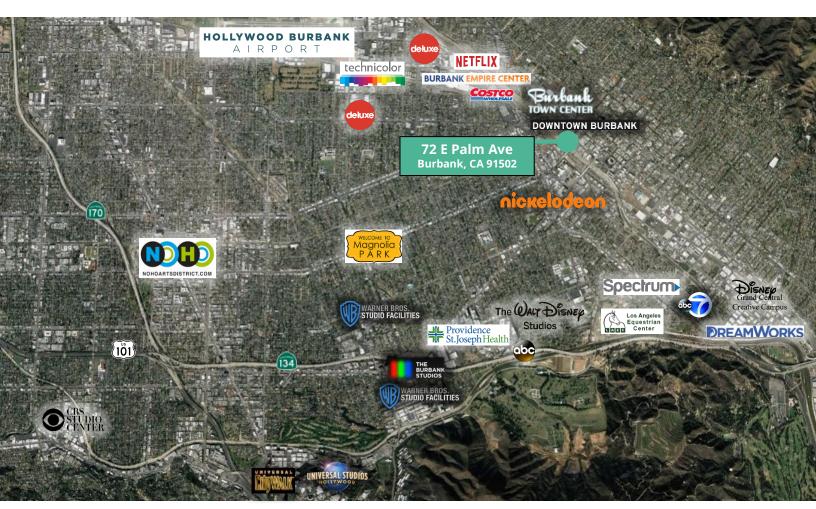

**Central Location:** Situated in the heart of Burbank's Downtown entertainment district, providing unmatched convenience and amenities. 72 E Palm is positioned within a thriving economic zone that supports business growth and development.

**Easy Freeway Access:** The property provides quick access to the 5, 134, and 101 freeways, ensuring ease of access to the Greater Los Angeles region.

**Favorable Lease Rate:** Attractive leasing rate at just \$2.25 per rentable square foot, providing excellent value for a prime location and unique building.