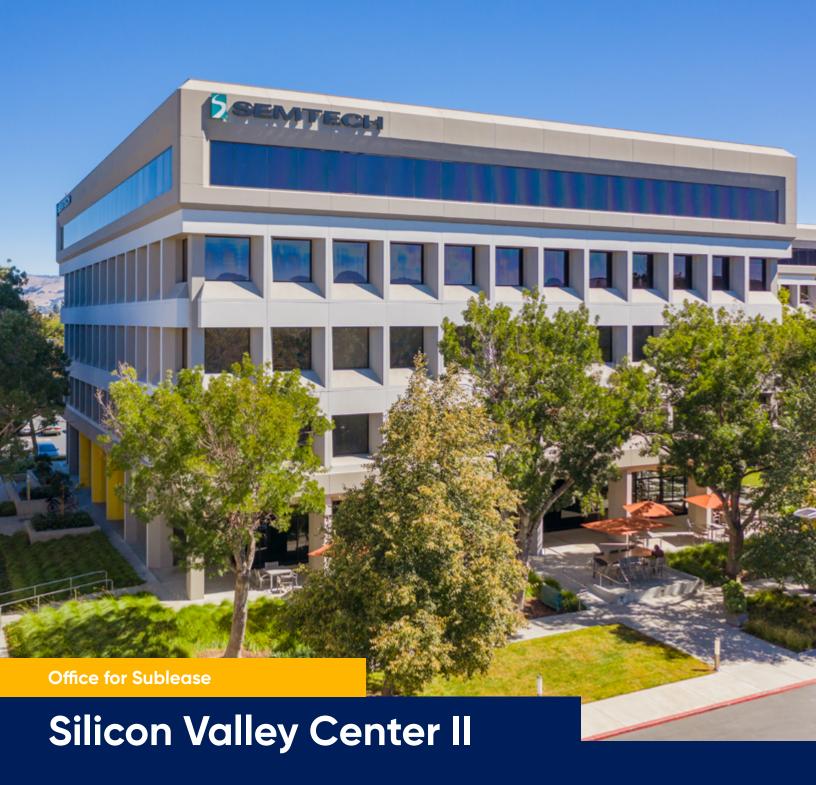

### Silicon Valley Center II

2580 N 1st St | San Jose, CA 95131

### **Space Profile**

| Premises      | 5th Floor      |
|---------------|----------------|
| Size          | 15,336 SF      |
| Rental Rate   | \$3.25/FSG     |
| Availability  | Vacant         |
| Term          | 12/31/28       |
| Building Type | Class B        |
| Submarket     | North San Jose |
| Year Built    | 1986           |
| Parking       | 3.33/1,000 SF  |
|               |                |