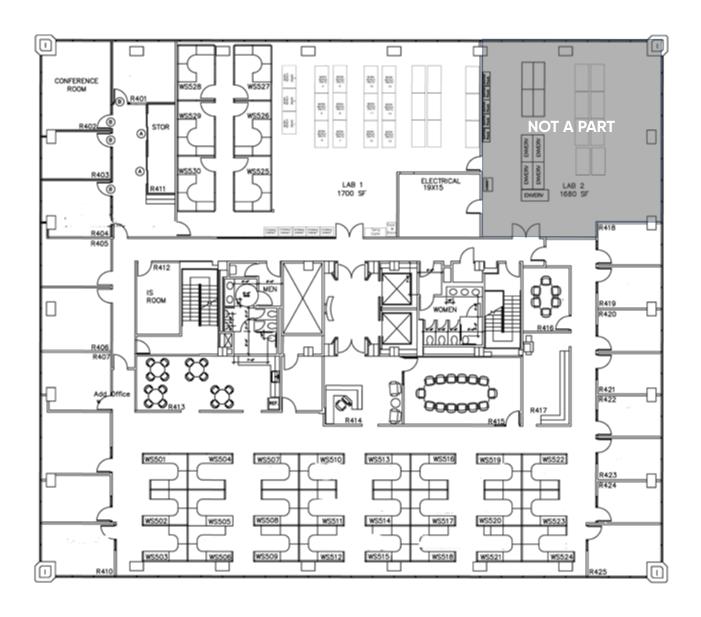

### **Space Profile**

| Premises      | 5th Floor      |
|---------------|----------------|
| Size          | 15,336 SF      |
| Rental Rate   | \$3.25/FSG     |
| Availability  | Vacant         |
| Term          | 12/31/28       |
| Building Type | Class B        |
| Submarket     | North San Jose |
| Year Built    | 1986           |
| Parking       | 3.33/1,000 SF  |
|               |                |

### **Features**

- Combination of perimeter private offices, workstations, electronics lab
- FF&E available
- Common Conference center with AV equipment and Wi-Fi
- Fitness center with locker rooms
- Direct access to HWY-101 and 880
- Less than one mile from San Jose International Airport