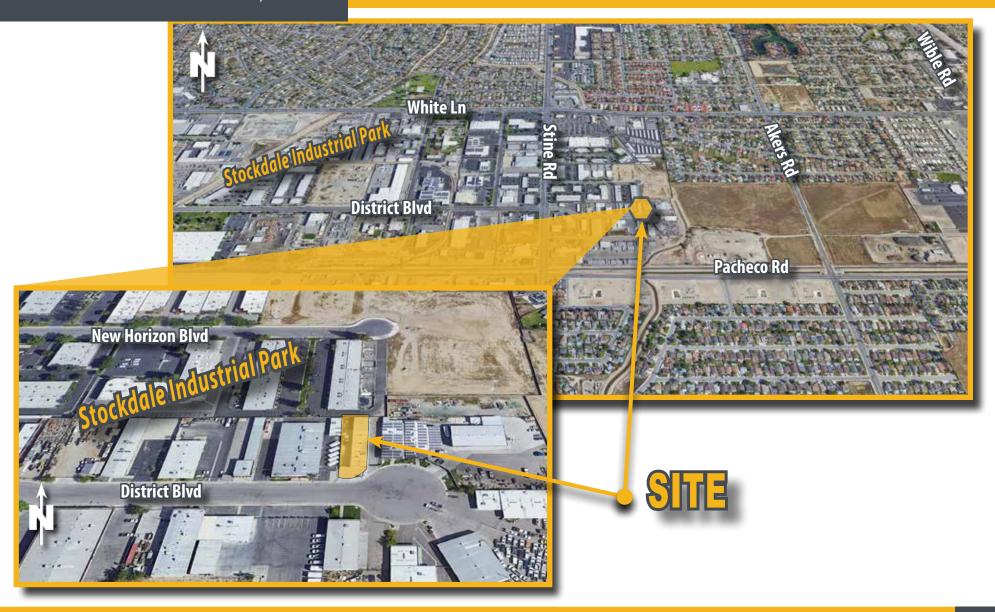

## AVAILABLE FOR LEASE Office/Warehouse

**Aeral View** 

4600 District Blvd - Bakersfield, CA