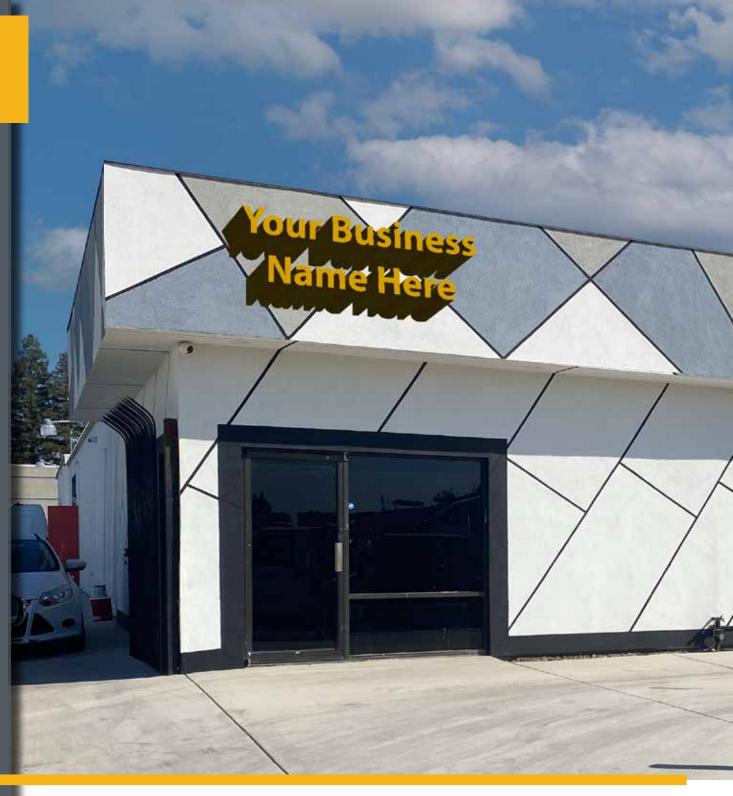

## **AVAILABLE**For Lease

Office/Warehouse 4,200 SF (Asking \$1.25 SF)

4600 District Blvd Bakersfield, CA

## **Property Highlights**

- 4,200 SF free standing office/warehouse building (30'x140')
- Consists of approximatley 1,500 SF of office and approximately 2,700 SF of warehouse space
- Fully fenced with yard
- Roll up doors: One (1) on the west side of the building is 12'x10'
- Lot size is approximately 8,712 SF
- M-1 zoning
- Prime Southwest Bakersfield location