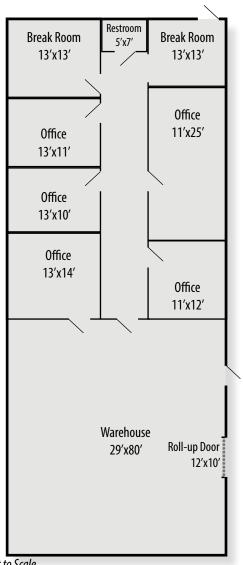

## AVAILABLE FOR LEASE Office/Warehouse

Floor Plan / Photos

4600 District Blvd - Bakersfield, CA

## **Property Highlights**

- 4,200 SF free standing office/warehouse building (30'x140')
- Consists of approximatley 1,500 SF of office and approximately 2,700 SF of warehouse space
- Fully fenced with yard
- Roll up doors: One (1) on the west side of the building is 12'x10'
- Lot size is approximately 8,712 SF
- M-1 zoning
- Prime Southwest Bakersfield location