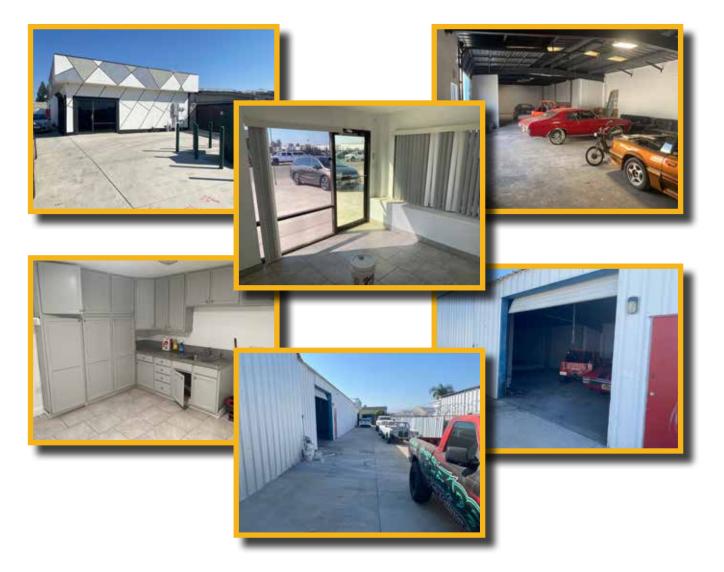

## AVAILABLE FOR LEASE Office/Warehouse

Floor Plan / Photos

4600 District Blvd - Bakersfield, CA