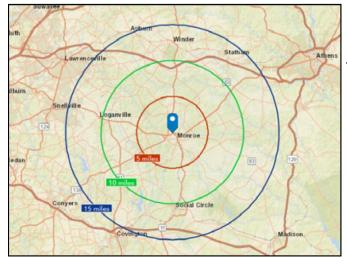

## **Demographics** 5 Mile 10 Mile 15 Mile

| Population 2023         | 34,143   | 103,366  | 290,328   |
|-------------------------|----------|----------|-----------|
| Daytime Population 2023 | 34,310   | 84,160   | 224,873   |
| 2023 Total Households   | 12,701   | 35,837   | 96,832    |
| 2023 Average HH Income  | \$79,696 | \$97,973 | \$103,150 |