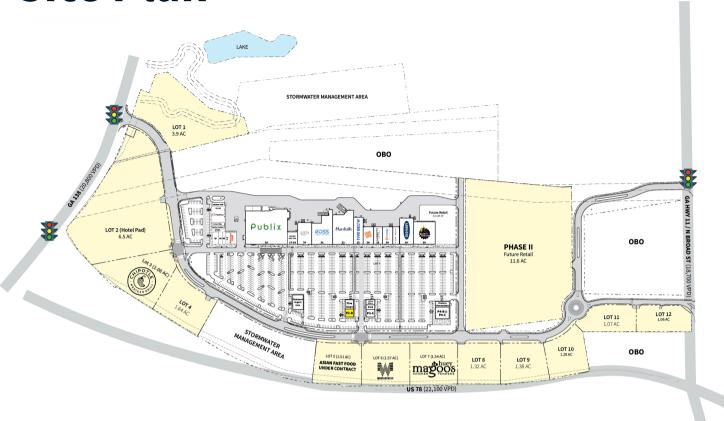

## Site Plan

| SPACE     | TENANT                 | SIZE (S.F.) | SPACE       | TENANT              | SIZE (S.F.) | SPACE        | TENANT                | SIZE (S.F.) |
|-----------|------------------------|-------------|-------------|---------------------|-------------|--------------|-----------------------|-------------|
| Suite 1-3 | Mattress Firm          | 4,200       | Suite 16    | Publix              | 48,387      | Pad P1-A     | Piedmont Urgent Care  | 2,455       |
| Suite 4   | Planet Smoothie        | 1,400       | Suite 17-19 | Luxury Nail Spa     | 4,154       | Pad P1-B     | Piedmont Urgent Care  | 2,500       |
| Suite 5   | The Joint Chiropractic | 1,470       | Suite 20    | Ulta                | 10,000      | Pad P2-A     | Five Guys             | 3,005       |
| Suite 6   | Verizon                | 2,800       | Suite 21    | Ross Dress for Less | 18,000      | Pad P2-B     | RESTAURANT SPACE      | 2,000       |
| Suite 8   | European Wax Center    | 1,330       | Suite 22    | Marshall's          | 21,000      | Pad P3-A     | Jersey Mikes          | 1,550       |
| Suite 9   | Butter Dudder          | 1,400       | Suite 23    | Five Below          | 8,470       | Pad P3-B     | WNB Factory           | 1,450       |
| Suite 10  | Great Clips            | 1,400       | Suite 24    | Rack Room Shoes     | 6,000       | Pad P3-C     | Barberitos            | 2,000       |
| Suite 11  | Piedmont Medical Care  | 2,100       | Suite 25    | Hibbetts Sports     | 5,000       | Pad P4-A     | Charleys Cheesesteaks | 2,395       |
| Suite 12  | Piedmont Medical Care  | 1,400       | Suite 26    | Petsense            | 6,000       | Pad P4-B & C | Cielo Blue            | 5,005       |
| Suite 13  | Piedmont Medical Care  | 1,400       | Suite 27    | Bath & Body Works   | 4,000       | _            |                       |             |
| Suite 14  | Piedmont Medical Care  | 1,400       | Suite 28    | Old Navy            | 12,016      |              |                       |             |
| Suite 15  | Ichiban Grill          | 1,400       | Suite 29    | Planet Fitness      | 16,120      |              |                       |             |