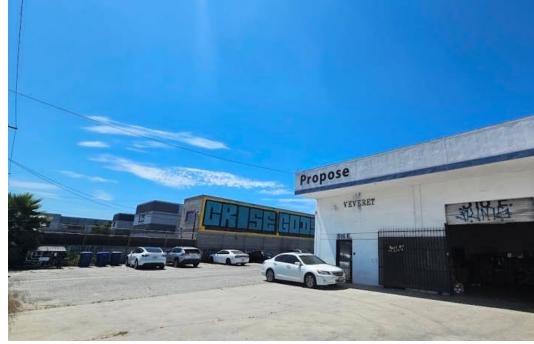

## **Property Information**

| Address:               | 516 E Jefferson Blvd<br>Los Angeles, CA 90011 | Close to Downtown LA                                                                                        |
|------------------------|-----------------------------------------------|-------------------------------------------------------------------------------------------------------------|
| Building SF:           | 14,681 SF                                     | <ul> <li>App. 10 minutes south of Fashion District</li> <li>Creat for manufacturing or warehouse</li> </ul> |
| Land SF:               | 27,333 SF                                     | <ul> <li>Great for manufacturing or warehouse</li> <li>Large fenced &amp; secure yard</li> </ul>            |
| Office SF:             | 1,500 SF                                      | <ul> <li>35 car parking spaces</li> </ul>                                                                   |
| Year Built:            | 1967                                          | <ul><li>18' high ceiling warehouse</li></ul>                                                                |
| Ceiling Height:        | 18'                                           | <ul><li>Heavy electrical power</li></ul>                                                                    |
| Power:                 | 1200a, 120-240v, 3p, 4w                       | In Opportunity Zone                                                                                         |
| # Parking:             | 35                                            | ➢ Great for owner-user or investor                                                                          |
| Loading:               | 3 GL                                          |                                                                                                             |
| Zoning:<br>Sale Price: | M1<br>\$5,900,000 (\$401.87/SF)               |                                                                                                             |
|                        | $\psi_{2},200,000 (\psi_{1}01.07) \text{SI})$ |                                                                                                             |