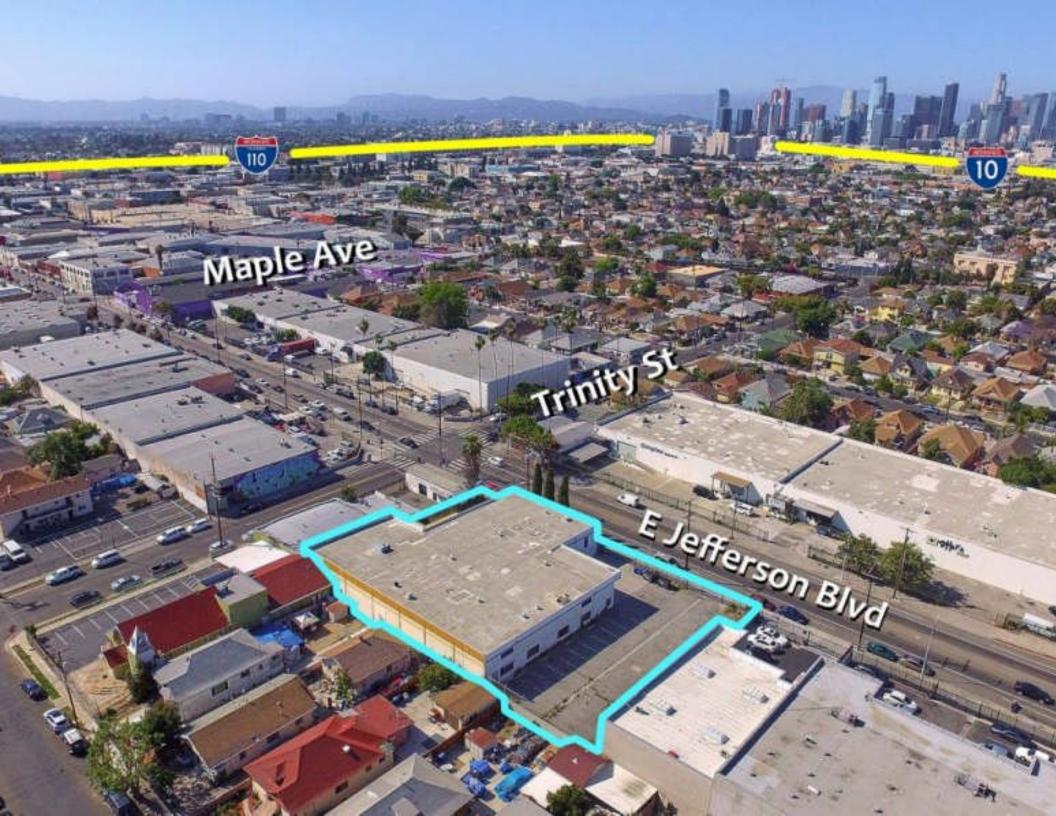

## **Property Information**

| Address:               | 516 E Jefferson Blvd<br>Los Angeles, CA 90011 | Close to Downtown LA                                                                                        |
|------------------------|-----------------------------------------------|-------------------------------------------------------------------------------------------------------------|
| Building SF:           | 14,681 SF                                     | <ul> <li>App. 10 minutes south of Fashion District</li> <li>Creat for manufacturing or warehouse</li> </ul> |
| Land SF:               | 27,333 SF                                     | <ul> <li>Great for manufacturing or warehouse</li> <li>Large fenced &amp; secure yard</li> </ul>            |
| Office SF:             | 1,500 SF                                      | <ul> <li>35 car parking spaces</li> </ul>                                                                   |
| Year Built:            | 1967                                          | <ul><li>18' high ceiling warehouse</li></ul>                                                                |
| Ceiling Height:        | 18'                                           | <ul><li>Heavy electrical power</li></ul>                                                                    |
| Power:                 | 1200a, 120-240v, 3p, 4w                       | In Opportunity Zone                                                                                         |
| # Parking:             | 35                                            | ➢ Great for owner-user or investor                                                                          |
| Loading:               | 3 GL                                          |                                                                                                             |
| Zoning:<br>Sale Price: | M1<br>\$5,900,000 (\$401.87/SF)               |                                                                                                             |
|                        | $\psi_{2},200,000 (\psi_{1}01.07) \text{SI})$ |                                                                                                             |