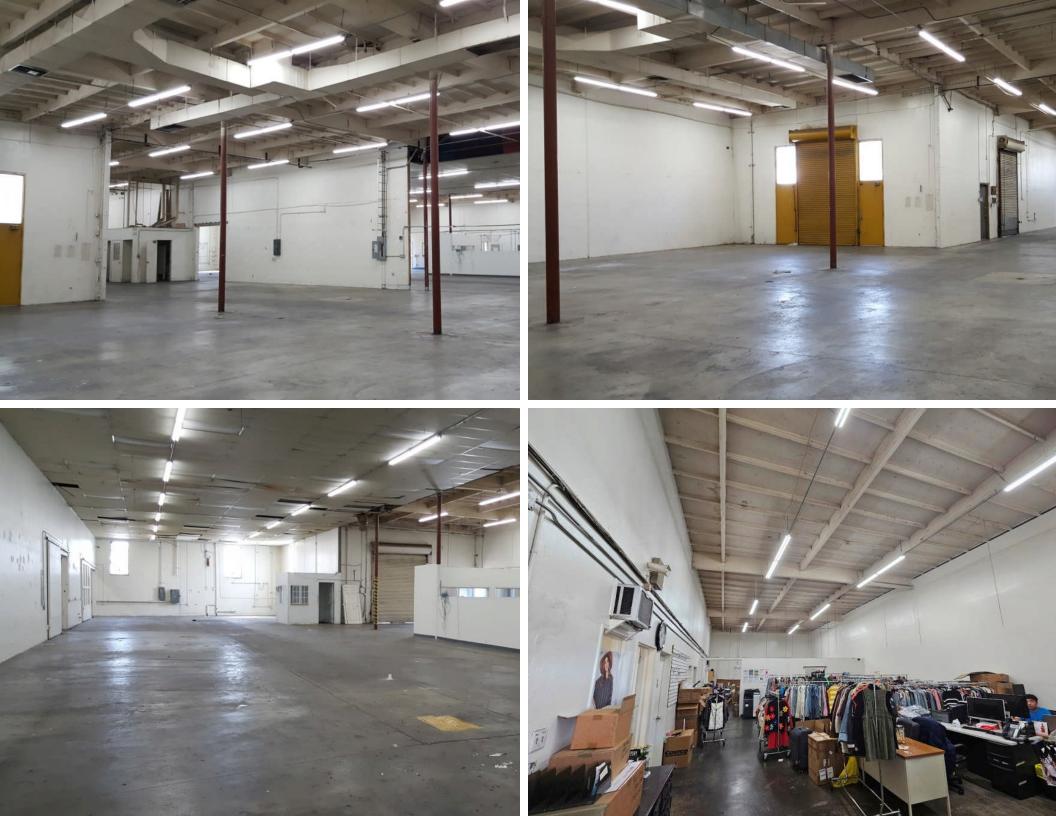

## **Property Information**

| Address:               | 516 E Jefferson Blvd<br>Los Angeles, CA 90011 | Close to Downtown LA                                                                                        |
|------------------------|-----------------------------------------------|-------------------------------------------------------------------------------------------------------------|
| Building SF:           | 14,681 SF                                     | <ul> <li>App. 10 minutes south of Fashion District</li> <li>Creat for manufacturing or warehouse</li> </ul> |
| Land SF:               | 27,333 SF                                     | <ul> <li>Great for manufacturing or warehouse</li> <li>Large fenced &amp; secure yard</li> </ul>            |
| Office SF:             | 1,500 SF                                      | <ul> <li>35 car parking spaces</li> </ul>                                                                   |
| Year Built:            | 1967                                          | <ul><li>18' high ceiling warehouse</li></ul>                                                                |
| Ceiling Height:        | 18'                                           | <ul><li>Heavy electrical power</li></ul>                                                                    |
| Power:                 | 1200a, 120-240v, 3p, 4w                       | In Opportunity Zone                                                                                         |
| # Parking:             | 35                                            | ➢ Great for owner-user or investor                                                                          |
| Loading:               | 3 GL                                          |                                                                                                             |
| Zoning:<br>Sale Price: | M1<br>\$5,900,000 (\$401.87/SF)               |                                                                                                             |
|                        | $\psi_{2},200,000 (\psi_{1}01.07) \text{SI})$ |                                                                                                             |