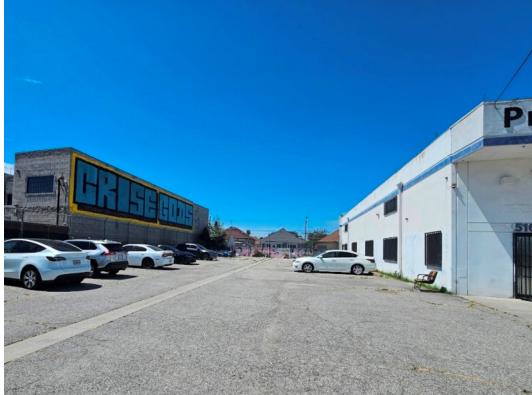

## **Property Information**

| Address:               | 516 E Jefferson Blvd<br>Los Angeles, CA 90011 | Close to Downtown LA                                                                                        |
|------------------------|-----------------------------------------------|-------------------------------------------------------------------------------------------------------------|
| Building SF:           | 14,681 SF                                     | <ul> <li>App. 10 minutes south of Fashion District</li> <li>Creat for manufacturing or warehouse</li> </ul> |
| Land SF:               | 27,333 SF                                     | <ul> <li>Great for manufacturing or warehouse</li> <li>Large fenced &amp; secure yard</li> </ul>            |
| Office SF:             | 1,500 SF                                      | <ul> <li>35 car parking spaces</li> </ul>                                                                   |
| Year Built:            | 1967                                          | <ul><li>18' high ceiling warehouse</li></ul>                                                                |
| Ceiling Height:        | 18'                                           | <ul><li>Heavy electrical power</li></ul>                                                                    |
| Power:                 | 1200a, 120-240v, 3p, 4w                       | In Opportunity Zone                                                                                         |
| # Parking:             | 35                                            | ➢ Great for owner-user or investor                                                                          |
| Loading:               | 3 GL                                          |                                                                                                             |
| Zoning:<br>Sale Price: | M1<br>\$5,900,000 (\$401.87/SF)               |                                                                                                             |
|                        | $\psi_{2},200,000 (\psi_{1}01.07) \text{SI})$ |                                                                                                             |