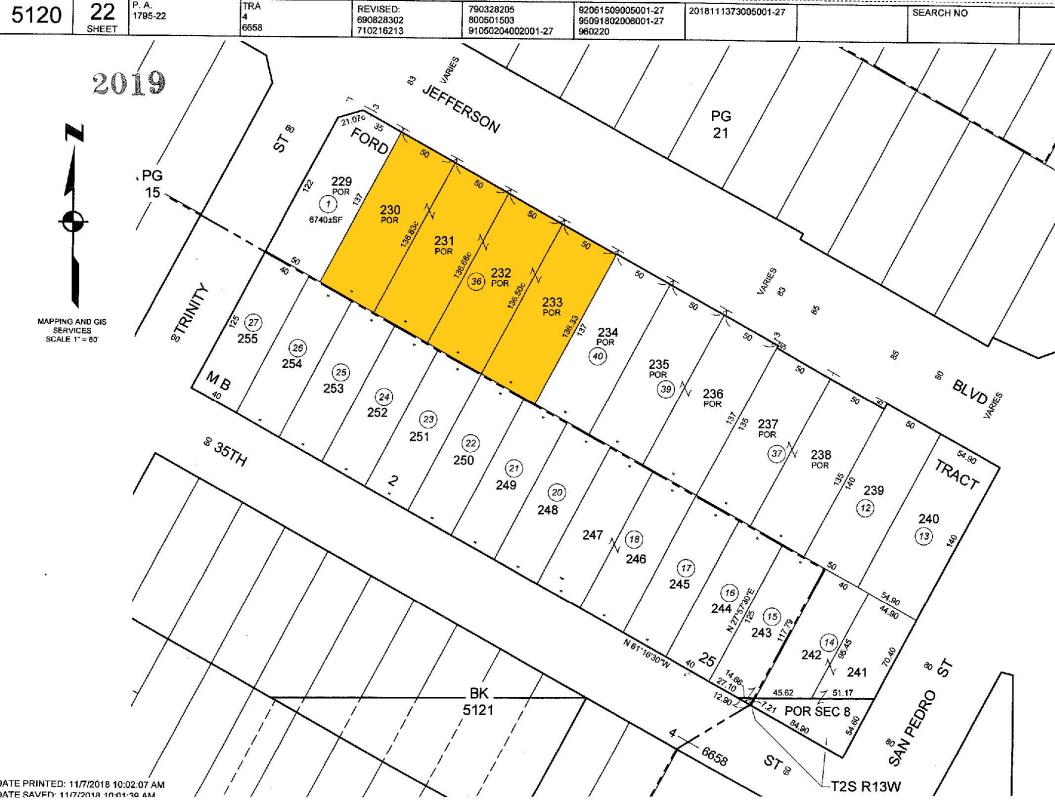

## **Property Information**

| Address:               | 516 E Jefferson Blvd<br>Los Angeles, CA 90011 | Close to Downtown LA                                                                                        |
|------------------------|-----------------------------------------------|-------------------------------------------------------------------------------------------------------------|
| Building SF:           | 14,681 SF                                     | <ul> <li>App. 10 minutes south of Fashion District</li> <li>Creat for manufacturing or warehouse</li> </ul> |
| Land SF:               | 27,333 SF                                     | <ul> <li>Great for manufacturing or warehouse</li> <li>Large fenced &amp; secure yard</li> </ul>            |
| Office SF:             | 1,500 SF                                      | <ul> <li>35 car parking spaces</li> </ul>                                                                   |
| Year Built:            | 1967                                          | <ul><li>18' high ceiling warehouse</li></ul>                                                                |
| Ceiling Height:        | 18'                                           | <ul><li>Heavy electrical power</li></ul>                                                                    |
| Power:                 | 1200a, 120-240v, 3p, 4w                       | In Opportunity Zone                                                                                         |
| # Parking:             | 35                                            | ➢ Great for owner-user or investor                                                                          |
| Loading:               | 3 GL                                          |                                                                                                             |
| Zoning:<br>Sale Price: | M1<br>\$5,900,000 (\$401.87/SF)               |                                                                                                             |
|                        | $\psi_{2},200,000 (\psi_{1}01.07) \text{SI})$ |                                                                                                             |