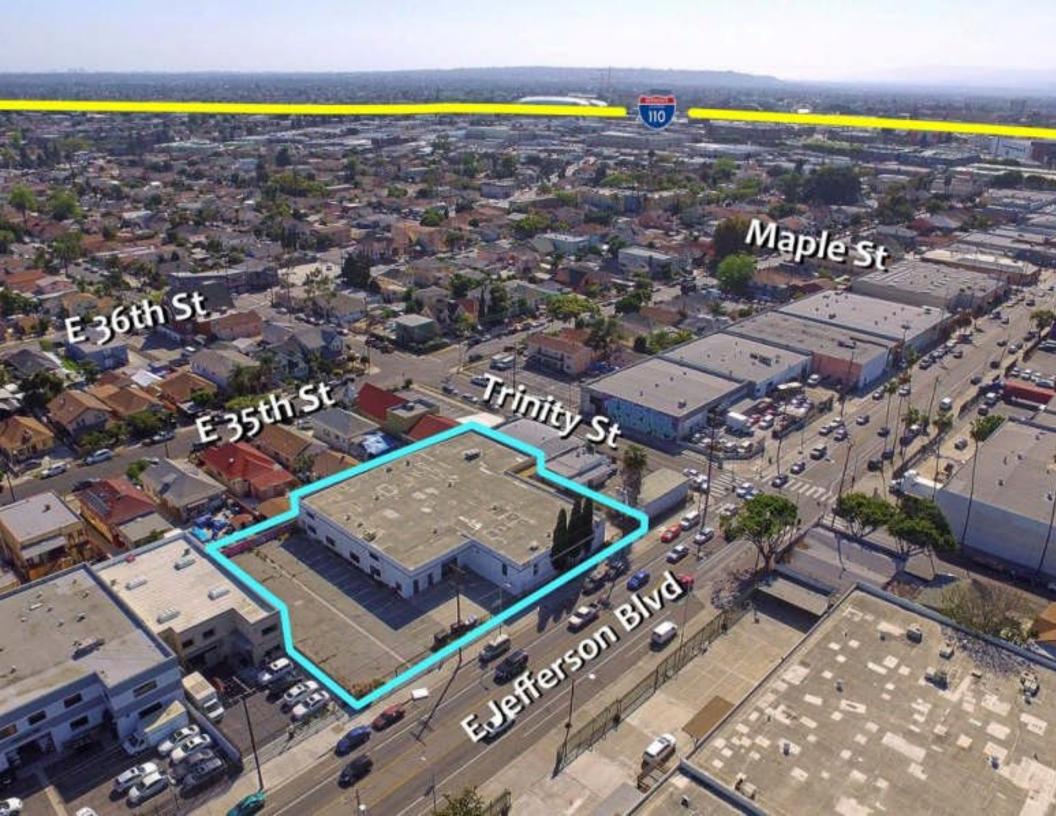

## **Property Information**

| Address:               | 516 E Jefferson Blvd<br>Los Angeles, CA 90011 | Close to Downtown LA                                                                                        |
|------------------------|-----------------------------------------------|-------------------------------------------------------------------------------------------------------------|
| Building SF:           | 14,681 SF                                     | <ul> <li>App. 10 minutes south of Fashion District</li> <li>Creat for manufacturing or warehouse</li> </ul> |
| Land SF:               | 27,333 SF                                     | <ul> <li>Great for manufacturing or warehouse</li> <li>Large fenced &amp; secure yard</li> </ul>            |
| Office SF:             | 1,500 SF                                      | <ul> <li>35 car parking spaces</li> </ul>                                                                   |
| Year Built:            | 1967                                          | <ul><li>18' high ceiling warehouse</li></ul>                                                                |
| Ceiling Height:        | 18'                                           | <ul><li>Heavy electrical power</li></ul>                                                                    |
| Power:                 | 1200a, 120-240v, 3p, 4w                       | In Opportunity Zone                                                                                         |
| # Parking:             | 35                                            | ➢ Great for owner-user or investor                                                                          |
| Loading:               | 3 GL                                          |                                                                                                             |
| Zoning:<br>Sale Price: | M1<br>\$5,900,000 (\$401.87/SF)               |                                                                                                             |
|                        | $\psi_{2},200,000 (\psi_{1}01.07) \text{SI})$ |                                                                                                             |