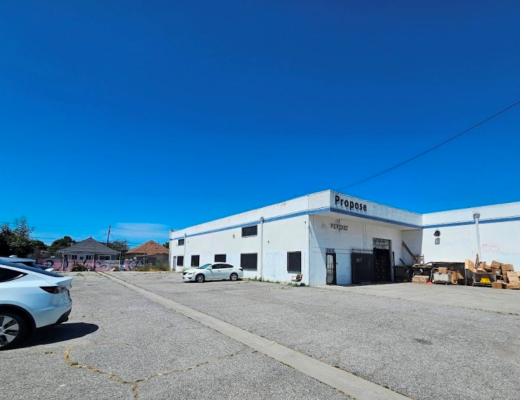

## **Property Information**

| Address:               | 516 E Jefferson Blvd<br>Los Angeles, CA 90011 | Close to Downtown LA                                                                                        |
|------------------------|-----------------------------------------------|-------------------------------------------------------------------------------------------------------------|
| Building SF:           | 14,681 SF                                     | <ul> <li>App. 10 minutes south of Fashion District</li> <li>Creat for manufacturing or warehouse</li> </ul> |
| Land SF:               | 27,333 SF                                     | <ul> <li>Great for manufacturing or warehouse</li> <li>Large fenced &amp; secure yard</li> </ul>            |
| Office SF:             | 1,500 SF                                      | <ul> <li>35 car parking spaces</li> </ul>                                                                   |
| Year Built:            | 1967                                          | <ul><li>18' high ceiling warehouse</li></ul>                                                                |
| Ceiling Height:        | 18'                                           | <ul><li>Heavy electrical power</li></ul>                                                                    |
| Power:                 | 1200a, 120-240v, 3p, 4w                       | In Opportunity Zone                                                                                         |
| # Parking:             | 35                                            | ➢ Great for owner-user or investor                                                                          |
| Loading:               | 3 GL                                          |                                                                                                             |
| Zoning:<br>Sale Price: | M1<br>\$5,900,000 (\$401.87/SF)               |                                                                                                             |
|                        | $\psi_{2},200,000 (\psi_{1}01.07) \text{SI})$ |                                                                                                             |