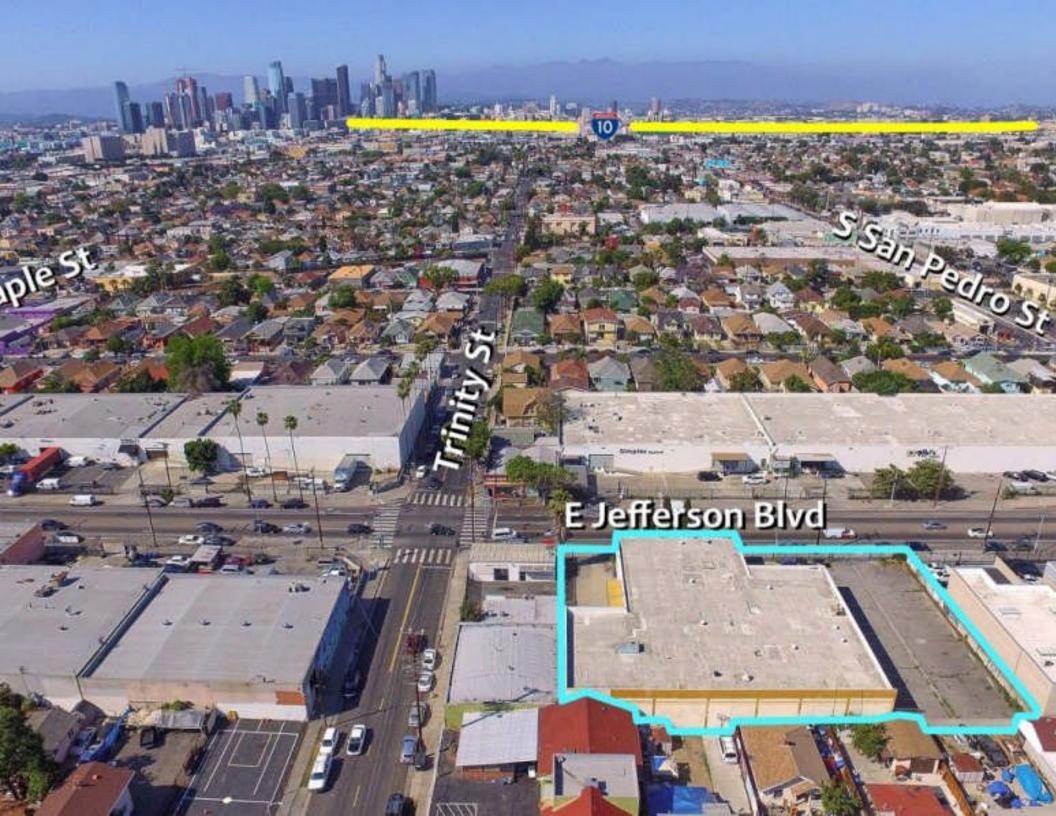

## **Property Information**

| Address:               | 516 E Jefferson Blvd<br>Los Angeles, CA 90011 | Close to Downtown LA                                                                                        |
|------------------------|-----------------------------------------------|-------------------------------------------------------------------------------------------------------------|
| Building SF:           | 14,681 SF                                     | <ul> <li>App. 10 minutes south of Fashion District</li> <li>Creat for manufacturing or warehouse</li> </ul> |
| Land SF:               | 27,333 SF                                     | <ul> <li>Great for manufacturing or warehouse</li> <li>Large fenced &amp; secure yard</li> </ul>            |
| Office SF:             | 1,500 SF                                      | <ul> <li>35 car parking spaces</li> </ul>                                                                   |
| Year Built:            | 1967                                          | <ul><li>18' high ceiling warehouse</li></ul>                                                                |
| Ceiling Height:        | 18'                                           | <ul><li>Heavy electrical power</li></ul>                                                                    |
| Power:                 | 1200a, 120-240v, 3p, 4w                       | In Opportunity Zone                                                                                         |
| # Parking:             | 35                                            | ➢ Great for owner-user or investor                                                                          |
| Loading:               | 3 GL                                          |                                                                                                             |
| Zoning:<br>Sale Price: | M1<br>\$5,900,000 (\$401.87/SF)               |                                                                                                             |
|                        | $\psi_{2},200,000 (\psi_{1}01.07) \text{SI})$ |                                                                                                             |