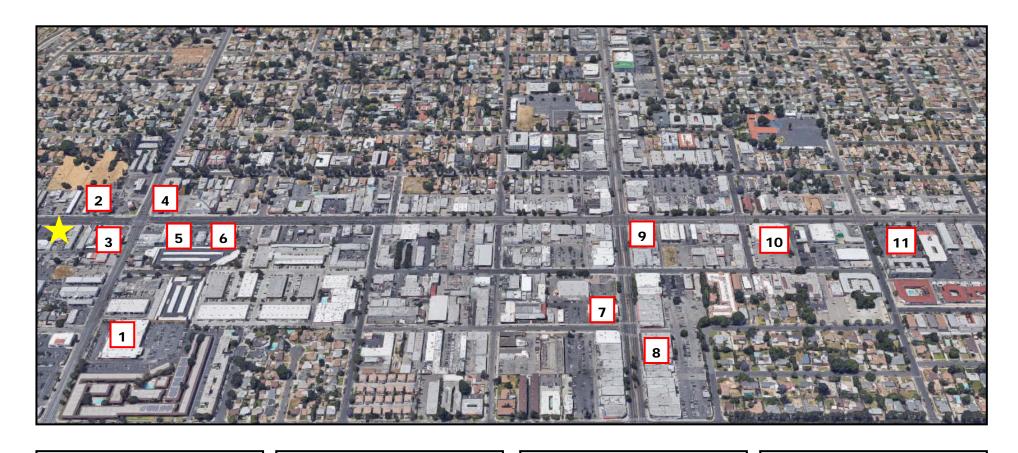

#### **AREA MAP**

6726 RESEDA BOULEVARD, RESEDA CA 91335

Subject Property

- 1 Valley Marketplace
- <sup>2</sup> Taco Bell

- 3 7-Eleven
- 4 Shell Gas Station
- 5 Jack in the Box

- 6 Starbucks
- 7 Wells Fargo Bank
- 8 Jon's Market

- 9 76 Gas Station
- 10 US Post Office
- 11 CVS Drug Store