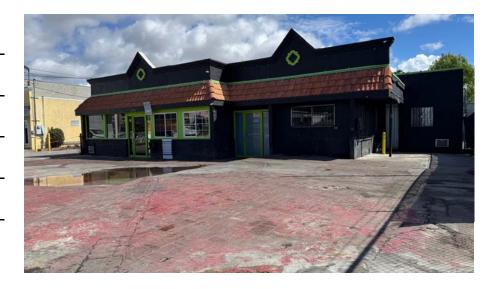

#### **Description:**

Retail/Office space available "For Lease" on Reseda Boulevard one half block South of Vanowen Street. Formerly operated as a used car dealership. Available building space of 1,800 square feet. Mostly open floor plan with one private office. Shared restroom in common area. Dedicated gated parking lot of 2,200 square feet in front of property solely for new tenant's use. High traffic count and great exposure via double-sided pylon sign on busy Reseda Boulevard. Landlord covers the cost of all utilities.