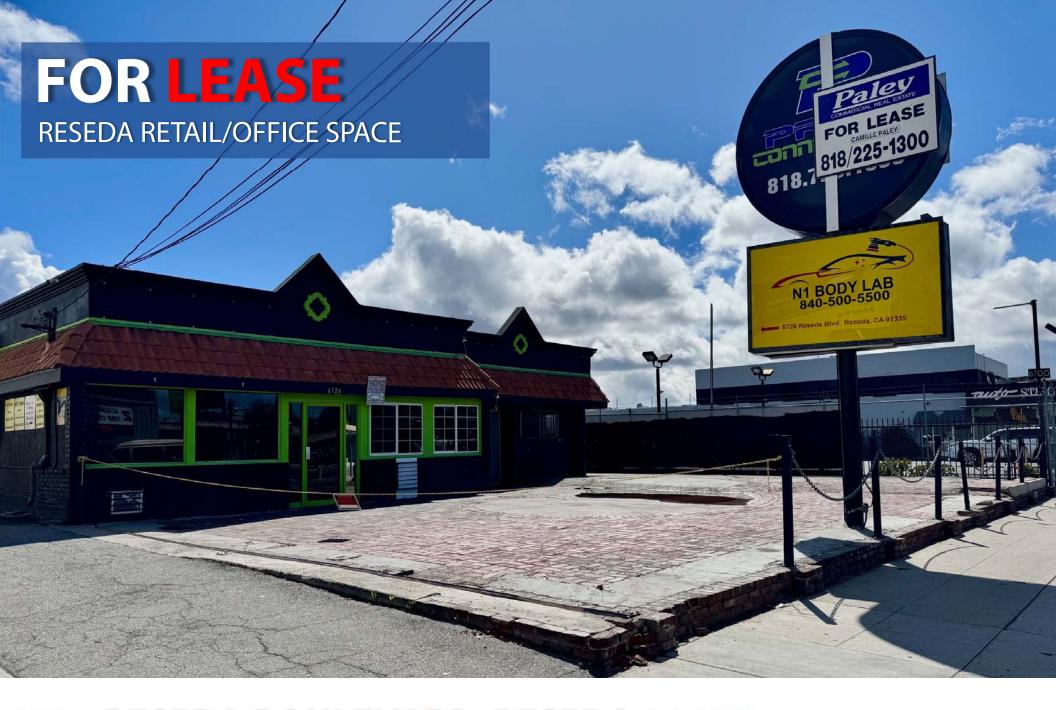

# **6726 RESEDA BOULEVARD, RESEDA 91335**

### **Property Information:**

| Address:       | 6726 Reseda Blvd, Reseda 91335 |
|----------------|--------------------------------|
| Building Size: | 1,800 Square Feet              |
| Lot Size:      | 2,200 Square Feet              |
| Price:         | \$6,000/Month                  |
| Use:           | Retail/Office                  |
| Signage:       | Double-Sided Pylon             |

#### **Description:**

Retail/Office space available "For Lease" on Reseda Boulevard one half block South of Vanowen Street. Formerly operated as a used car dealership. Available building space of 1,800 square feet. Mostly open floor plan with one private office. Shared restroom in common area. Dedicated gated parking lot of 2,200 square feet in front of property solely for new tenant's use. High traffic count and great exposure via double-sided pylon sign on busy Reseda Boulevard. Landlord covers the cost of all utilities.