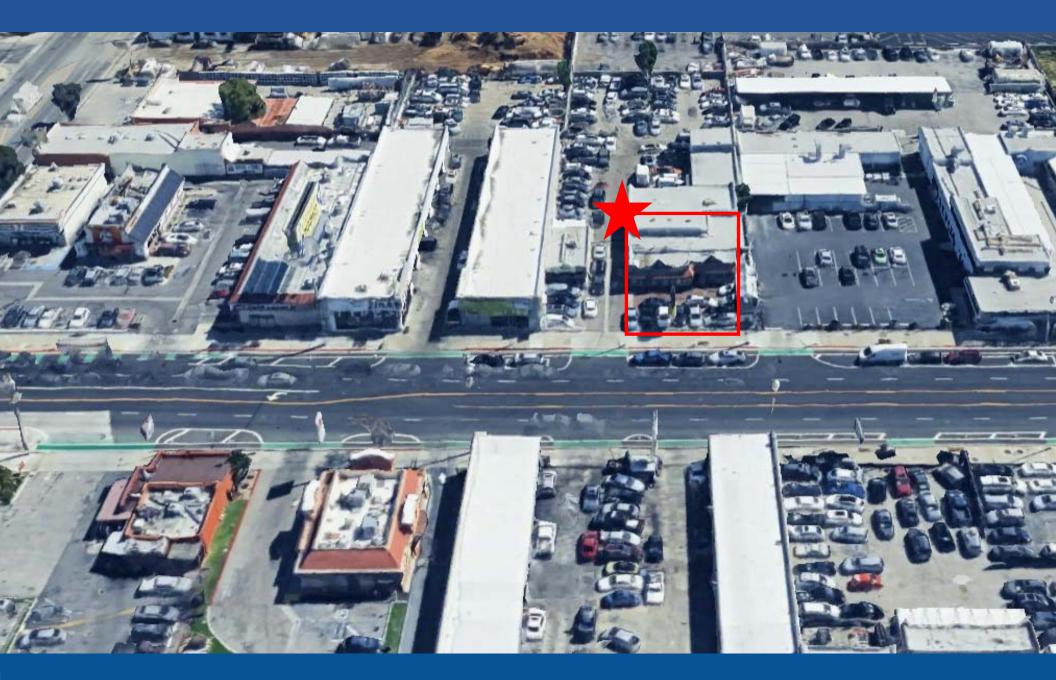

t in front of property solely for new tenant's use. High traffic count and great exposure via double-sided pylon sign on busy Reseda Boulevard. Landlord covers the cost of all utilities.

Property located in the heart of Reseda in close proximity to numerous national retailers including Starbucks and Wells Fargo Bank. Easy access to 101 Freeway via Reseda.



For More Information Contact: Camille Paley (818) 225-1300 Ext. 3

This information has been secured from sources we believe to be reliable, but we make no representations or warranties, express or implied, as to the accuracy of the information. References to square footage or age are approximate. Lessee must verify the information and bears all risk for any inaccuracies.

## **AERIAL VIEW**

6726 RESEDA BOULEVARD, RESEDA CA 91335





#### **AREA MAP**

6726 RESEDA BOULEVARD, RESEDA CA 91335







Subject Property

- 1 Valley Marketplace
- <sup>2</sup> Taco Bell

- 3 7-Eleven
- 4 Shell Gas Station
- 5 Jack in the Box

- 6 Starbucks
- 7 Wells Fargo Bank
- 8 Jon's Market

- 9 76 Gas Station
- 10 US Post Office
- 11 CVS Drug Store

## **DEMOGRAPHICS**

6726 RESEDA BOULEVARD, RESEDA CA 91335





| POPULATION           | 2-Mile   | 5-Mile   | 10-Mile   |
|----------------------|----------|----------|-----------|
| 2010 Population      | 121,965  | 585,187  | 1,407,072 |
| 2024 Population      | 125,320  | 627,625  | 1,458,166 |
| 2029 Population      | 124,028  | 626,044  | 1,445,567 |
|                      |          |          |           |
| HOUSEHOLD INCOME     | 2-Mile   | 5-Mile   | 10-Mile   |
|