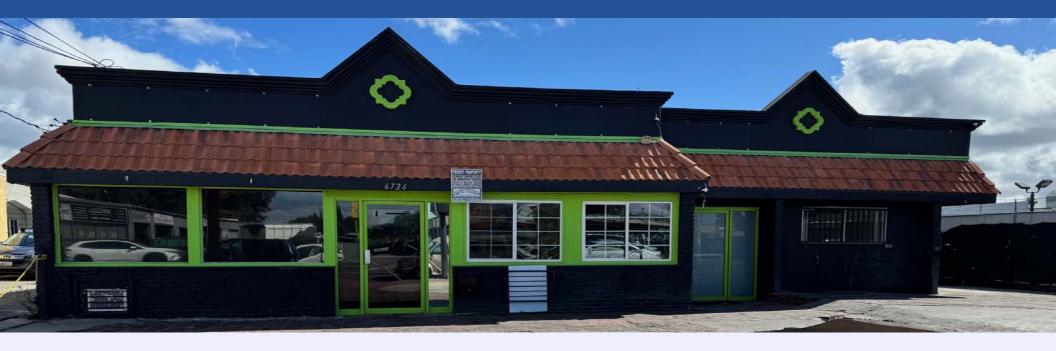

#### **Description:**

Retail/Office space available "For Lease" on Reseda Boulevard one half block South of Vanowen Street. Formerly operated as a used car dealership. Available building space of 1,800 square feet. Mostly open floor plan with one private office. Shared restroom in common area. Dedicated gated parking lot of 2,200 square feet in front of property solely for new tenant's use. High traffic count and great exposure via double-sided pylon sign on busy Reseda Boulevard. Landlord covers the cost of all utilities.