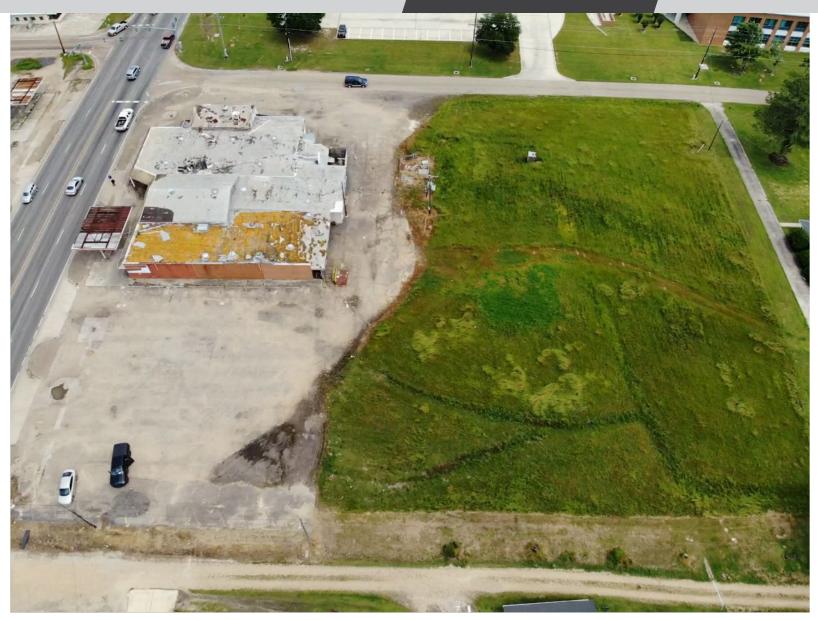

wait with this strategically positioned parcel in Amite City.

#### SIZE

2.65 Acres

#### **PRICE**

• \$1,300,000

#### PROPERTY DESCRIPTION

- · On Hard Corner with Traffic Light
- 0.2 miles from Interstate 55
- Surface parking lot



# stirling

#### **DANIEL COOK**

Office: 985-898-2022 Direct: 985-246-3795 dcook@stirlingprop.com

Office: 985-898-2022 Direct: 985-467-1047 bcook@stirlingprop.com

BRADLEY COOK, MS, CCIM

HARD CORNER DEVELOPMENT OPPORTUNITY

11128 LA-16 W, Amite, LA 70422

**LOCATION AERIAL** 







# stirling

#### **DANIEL COOK**

Office: 985-898-2022 Direct: 985-246-3795 dcook@stirlingprop.com

## **BRADLEY COOK, MS, CCIM**

Office: 985-898-2022 Direct: 985-467-1047 bcook@stirlingprop.com

# HARD CORNER DEVELOPMENT OPPORTUNITY

11128 LA-16 W, Amite, LA 70422

РНОТО





## stirling

#### **DANIEL COOK**

Office: 985-898-2022 Direct: 985-246-3795 dcook@stirlingprop.com Office: 985-898-2022 Direct: 985-467-1047 bcook@stirlingprop.com

BRADLEY COOK, MS, CCIM



11128 LA-16 W, Amite, LA 70422

SUMMARY

#### LOCATION AERIAL

HOTO

**DEMOGRAPHICS** 



### 2023 DEMOGRAPHICS

| _          | 5 MILE | 10 MILE | 15 MILE |
|------------|--------|---------|---------|
| POPULATION | 12,031 | 29,915  | 72,983  |

|                   | 5 MILE   | 10 MILE  | 15 WILE  |
|-------------------|----------|----------|----------|
| AVG. HH<br>INCOME | \$55,181 | \$61,688 | \$70,839 |

|            | 5 MILE | 10 MILE | 15 MILE |
|------------|--------|---------|---------|
| HOUSEHOLDS | 4,347  | 11,231  | 28,345  |