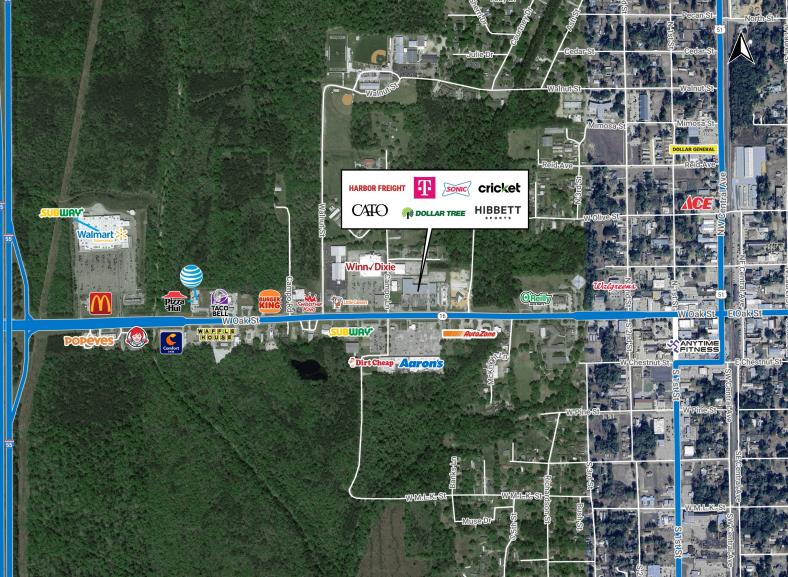

, this parcel presents a rare chance to acquire a substantial piece of land in a promising location. As businesses thrive and infrastructure expands, the potential for growth and success in this location is evident. Explore the possibilities and consider the opportunities that await with this strategically positioned parcel in Amite City.

#### SIZE

2.65 Acres

#### **PRICE**

• \$1,300,000

#### PROPERTY DESCRIPTION

- · On Hard Corner with Traffic Light
- 0.2 miles from Interstate 55
- Surface parking lot



# stirling

#### **DANIEL COOK**

Office: 985-898-2022 Direct: 985-246-3795 dcook@stirlingprop.com

Office: 985-898-2022 Direct: 985-467-1047 bcook@stirlingprop.com

BRADLEY COOK, MS, CCIM

HARD CORNER DEVELOPMENT OPPORTUNITY

11128 LA-16 W, Amite, LA 70422

**LOCATION AERIAL** 







# stirling

#### **DANIEL COOK**

Office: 985-898-2022 Direct: 985-246-3795 dcook@stirlingprop.com

## **BRADLEY COOK, MS, CCIM**

Office: 985-898-2022 Direct: 985-467-1047 bcook@stirlingprop.com

# HARD CORNER DEVELOPMENT OPPORTUNITY

11128 LA-16 W, Amite, LA 70422

РНОТО





## stirling

#### **DANIEL COOK**

Office: 985-898-2022 Direct: 985-246-3795 dcook@stirlingprop.com Office: 985-898-2022 Direct: 985-467-1047 bcook@stirlingprop.com

BRADLEY COOK, MS, CCIM



11128 LA-16 W, Amite, LA 70422

SUMMARY

#### LOCATION AERIAL

HOTO

**DEMOGRAPHICS** 



### 2023 DEMOGRAPHICS

| _          | 5 MILE | 10 MILE | 15 MILE |
|------------|--------|---------|---------|
| POPULATION | 12,031 | 29,915  | 72,983  |

|                   | 5 MILE   | 10 MILE  | 15 WILE  |
|-------------------|---