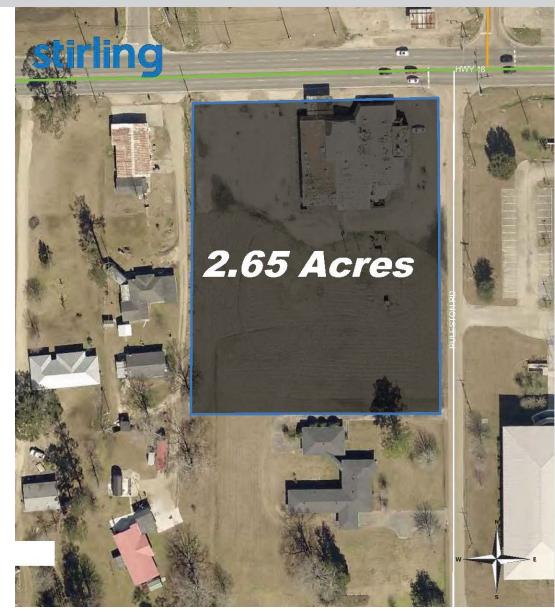

# HARD CORNER DEVELOPMENT OPPORTUNITY

11128 LA-16 W, Amite, LA 70422

**SUMMARY** 

РНОТО

#### PROPERTY OVERVIEW

Discover a promising opportunity in Amite City, Louisiana: a 2.65-acre parcel conveniently located just 0.2 miles from Interstate 55. Serving as a vital trucking route between Memphis and New Orleans, this corridor ensures easy access and visibility for potential developments. Amite City's recent growth further enhances the appeal of this site, positioning it as an attractive option for investors and developers alike. With its strategic placement within a growing community, this parcel presents a rare chance to acquire a substantial piece of land in a promising location. As businesses thrive and infrastructure expands, the potential for growth and success in this location is evident. Explore the possibilities and consider the opportunities that await with this strategically positioned parcel in Amite City.

#### SIZE

2.65 Acres

#### PROPERTY DESCRIPTION

- · On Hard Corner with Traffic Light
- 0.2 miles from Interstate 55
- Surface parking lot