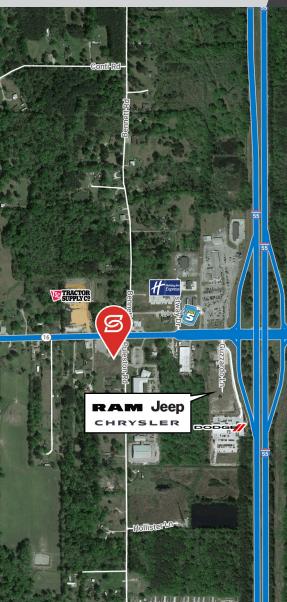

ty, this parcel presents a rare chance to acquire a substantial piece of land in a promising location. As businesses thrive and infrastructure expands, the potential for growth and success in this location is evident. Explore the possibilities and consider the opportunities that await with this strategically positioned parcel in Amite City.

#### SIZE

2.65 Acres

#### **PRICE**

• \$1,300,000

#### PROPERTY DESCRIPTION

- · On Hard Corner with Traffic Light
- 0.2 miles from Interstate 55
- Surface parking lot



# stirling

#### **DANIEL COOK**

Office: 985-898-2022 Direct: 985-246-3795 dcook@stirlingprop.com

Office: 985-898-2022 Direct: 985-467-1047 bcook@stirlingprop.com

BRADLEY COOK, MS, CCIM

HARD CORNER DEVELOPMENT OPPORTUNITY

11128 LA-16 W, Amite, LA 70422

**LOCATION AERIAL** 







# stirling

#### **DANIEL COOK**

Office: 985-898-2022 Direct: 985-246-3795 dcook@stirlingprop.com

## **BRADLEY COOK, MS, CCIM**

Office: 985-898-2022 Direct: 985-467-1047 bcook@stirlingprop.com

# HARD CORNER DEVELOPMENT OPPORTUNITY

11128 LA-16 W, Amite, LA 70422

РНОТО





## stirling

#### **DANIEL COOK**

Office: 985-898-2022 Direct: 985-246-3795 dcook@stirlingprop.com Office: 985-898-2022 Direct: 985-467-1047 bcook@stirlingprop.com

BRADLEY COOK, MS, CCIM



11128 LA-16 W, Amite, LA 70422

SUMMARY

#### LOCATION AERIAL

HOTO

**DEMOGRAPHICS** 



### 2023 DEMOGRAPHICS

| _          | 5 MILE | 10 MILE | 15 MILE |
|------------|--------|---------|---------|
| POPULATION | 12,031 | 29,915  | 72,983  |

|                   | 5 MILE   | 10 MILE  | 15 WILE  |
|-------------------|-