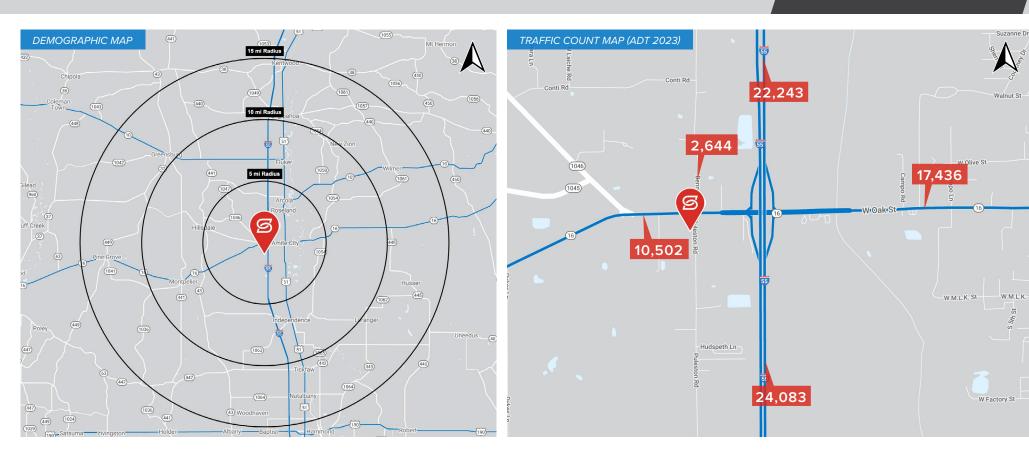

### 2023 DEMOGRAPHICS

| _          | 5 MILE | 10 MILE | 15 MILE |
|------------|--------|---------|---------|
| POPULATION | 12,031 | 29,915  | 72,983  |

|                   | 5 MILE   | 10 MILE  | 15 WILE  |
|-------------------|----------|----------|----------|
| AVG. HH<br>INCOME | \$55,181 | \$61,688 | \$70,839 |

|            | 5 MILE | 10 MILE | 15 MILE |
|------------|--------|---------|---------|
| HOUSEHOLDS | 4,347  | 11,231  | 28,345  |